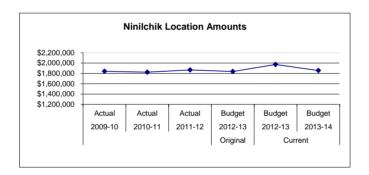

64              | 178,654               | 218,918               | Subtotal - Other                                             | 164,967                       | 194,164                      | 163,712               | (30,452)                | (16)           |
| <br>7,188                | 21,083                | 818                   | 5100 Equipment                                               |                               | 7,000                        |                       | (7,000)                 | -              |
| \$<br>1,840,734          | \$ 1,824,578          | \$ 1,868,011          | Location Totals                                              | \$ 1,836,694                  | \$ 1,972,541                 | \$ 1,856,919          | \$ (115,622)            | (6)            |



Ninilchik School is a K-12 school, and is located in Ninilchik Alaska. Students travel as much as 30 miles each way to attend school. Ninilchik students are provided opportunities to participate in academic programs and athletic activities. The Ninilchik School is a Project Grad school, which provides the support to strengthen high school academics and to ensure success in college. Other academic programs include Move it Math, Movement & Motion and Positive Behavior incentive programs. Althetic opportunities include basketball, volleyball and track. Ninilchik School continues to be a great place for a wonderful school experience for students.

Fund: 100 General Fund - Expenditures Location: 02 Ninilchik Elementary / High

| 2009-10<br>Actual<br>171.00 | 2010-11<br>Actual<br>186.00 | 2011