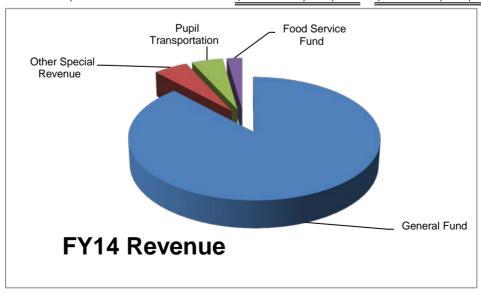

# All Governmental Revenues and Expenditures Budget FY14

|                                  |           | FY13        |           | FY14        |
|----------------------------------|-----------|-------------|-----------|-------------|
| Revenue:                         |           |             |           |             |
| General Fund                     | \$        | 144,316,050 | \$        | 147,081,040 |
| Other Special Revenue            |           | 10,681,253  |           | 8,480,000   |
| Student Transportation           |           | 7,590,700   |           | 7,680,611   |
| Food Service Fund                |           | 3,579,616   |           | 3,750,000   |
| Total Governmental Revenue:      | \$        | 166,167,619 | <u>\$</u> | 166,991,651 |
| Expenditures:                    |           |             |           |             |
| General Fund                     | \$        | 146,701,320 | \$        | 150,857,760 |
| Other Special Revenue            |           | 16,190,611  |           | 8,455,000   |
| Student Transportation           |           | 7,597,229   |           | 7,819,528   |
| Food Service Fund                |           | 4,075,377   |           | 4,342,141   |
| Total Governmental Expenditures: | <u>\$</u> | 174,564,537 | \$        | 171,474,429 |
| Excess (Deficiency) of Revenues  |           |             |           |             |
| over Expenditures:               | \$        | (8,396,918) | \$        | (4,482,778) |
| Operating Transfers:             |           |             |           |             |
| Transfer Out - General Fund      |           | 550,000     |           | 775,000     |
| Transfer In - Food Service Fund  |           | (525,000)   |           | (750,000)   |
| Transfer In - Community Theater  |           | (25,000)    |           | (25,000)    |
| Total Operating Transfers:       | \$        |             | <u>\$</u> |             |
| Fund Balance, Beginning of Year  | \$        | 27,469,313  | \$        | 19,072,395  |
| Fund Balance, End of Year        | \$        | 19,072,395  | \$        | 14,589,617  |