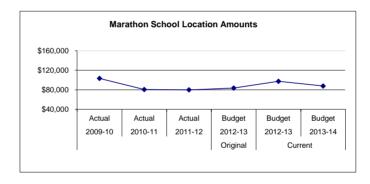

98                        | 4,697                         |    | (801)                | (15)             |
| <br>                          | <br>                            | _  |                         | 5100 Equipment                                                                                |    | -                            |    |                              | <br>-                         | _  | -                    | -                |
| \$<br>103,222                 | \$<br>80,494                    | \$ | 79,807                  | Location Totals                                                                               | \$ | 83,638                       | \$ | 97,433                       | \$<br>87,818                  | \$ | (9,615)              | (10)             |



Marathon School, located within the Kenai Peninsula Youth Facility, provides educational services to youth housed in the facility. The program is supported through a combination of district and federal dollars. Students in the facility receive instruction using district approved curricula and can receive high school credit leading to a diploma. Students at the facility participate in all district and state assessments, including the HSGQE. The program runs year-round, with education services provided during the summer. KPBSD teaching staff works cooperatively with staff from the Department of Health and Social Services to assure that students receive educational opportunities designed to help them acheive a high school diploma.

Fund: 100 General Fund - Expenditures Location: 15 Marathon