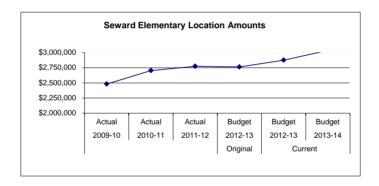

| 4900 Other Expenses                 | 1,145                         | 880                          | 1,165             | 285        | 32             |
| 213,094           | 256,117           | 312,633           | Subtotal - Other                    | 208,056                       | 270,109                      | 241,565           | (28,544)   | (11)           |
| 9,309             | 18,259            | 6,176             | 5100 Equipment                      |                               | 405                          |                   | (405)      | -              |
| \$ 2,481,636      | \$ 2,702,826      | \$ 2,773,896      | Location Totals                     | \$ 2,762,075                  | \$ 2,874,645                 | \$ 3,035,430      | \$ 160,785 | 6              |



William H. Seward Elementary School serves grades pre-school - 6,and is located in Seward, Alaska, was chosen as a Blue Ribbon School in 2008. In addition to academic services, we offer intramural sports, student council, and other special after school activities. Seward is situated on Resurrection Bay on the southeast coast of the Kenai Peninsula.

Fund: 100 General Fund - Expenditures Location: 42 Seward Elementary

| 2009-10<br>Actual<br>276.00      | 2010-11<br>Actual<br>278.00 | 2011-12<br>Actual<br>286.00 | Account Description Enrollment in ADM (PS-6) | 2012-13<br>Budget<br>285.00 | Current<br>2012-13<br>Budget<br>336.00 | 2013-14<br>Budget<br>321.00 |  |  |  |
|----------------------------------|-----------------------------|-----------------------------|--------------------------