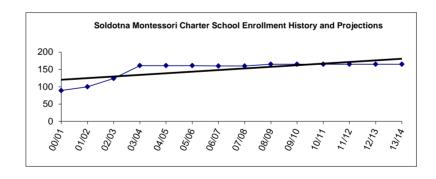

| 10.08                       | 9.55                                   | 9.55                        |
| 19.91                       | 22.19                       | 20.88                       | Total                                       | 20.88                       | 21.01                                  | 21.01                       |

<sup>\* &</sup>quot;Specialists" as defined in the Alaska DEED Chart of Accounts includes: Guidance Counselors, Librarians, Psychologists, Speech Therapists, Occupational Therapists, Physical Therapists and Hearing Specialists who are also certificated employees.

<sup>\*\*\*</sup> Support staffing formula for nurses does not always provide enough coverage to comply with legal requirements, so nurses are staffed at a higher level than the formula.



<sup>\*\* &</sup>quot;Special Ed Teachers" refers to all other certificated special ed teachers not listed as specialists.

Fund: 100 General Fund - Expenditures Date: 07/1/13

Location: 04 Spring Creek

|    | 2009-10 | :  | 2010-11 | :      | 2011-12 |                                     |     | 2-13   | Curre<br>2012- | 13 | 2013-14 |          |     | % Of   |
|----|---------|----|---------|--------|---------|-------------------------------------|-----|--------|----------------|----|---------|----------|-----|--------|
|    | Actual  |    | Actual  | Actual |         | Account Description                 | Bud | Budget |                | et | Budget  | Cha      | nge | Change |
| \$ | 203,528 | \$ | 220,998 | \$     | 201,876 | 3100 Certificated Salaries          | \$  | -      | \$