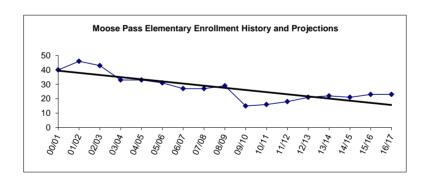

| 1.42                       | 1.42                                  | 2.30                       |
|    | 4.04                       | 3.48                       | 3.64                       | Total                                       | 3.02                       | 2.92                                  | 3.80                       |

<sup>\* &</sup>quot;Specialists" as defined in the Alaska DEED Chart of Accounts includes: Guidance Counselors, Librarians, Psychologists, Speech Therapists, Occupational Therapists, Physical Therapists and Hearing Specialists who are also certificated employees.

<sup>\*\*\*</sup> Support staffing formula for nurses does not always provide enough coverage to comply with legal requirements, so nurses are staffed at a higher level than the formula.



<sup>\*\* &</sup>quot;Special Ed Teachers" refers to all other certificated special ed teachers not listed as specialists.

Fund: 100 General Fund - Expenditures

Location: 51 Mountain View Elementary

| <b>D</b> . |      | 7/  |     |     |
|------------|------|-----|-----|-----|
| Dat        | е. ( | 1// | 1/1 | 1.3 |

| 2009-10<br>Actual | 2010-11<br>Actual | 2011-12<br>Actual | Account Description                 | Original<br>2012-13<br>Budget | Current<br>2012-13<br>Budget | 2013-14<br>Budget | Change    | % Of<br>Change |
|-------------------|-------------------|-------------------|-------------------------------------|-------------------------------|------------------------------|-------------------|-----------|----------------|
| \$ 2,152,941      | \$ 2,140,019      | \$ 2,166,