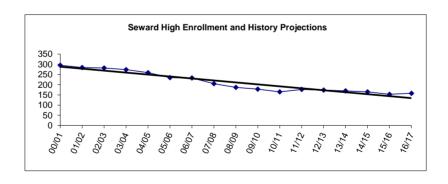

### **Enrollment History and Projections**

### Kenai Peninsula Borough School District - History and Projections

| Year  | PreSch | K   | 1   | 2   | 3   | 4   | 5   | 6   | 7   | 8   | 9   | 10  | 11  | 12  | Enroll | Growth |
|-------|--------|-----|-----|-----|-----|-----|-----|-----|-----|-----|-----|-----|-----|-----|--------|--------|
| 01/02 | 40     | 582 | 637 | 655 | 687 | 734 | 769 | 749 | 822 | 857 | 889 | 817 | 851 | 710 | 9,799  |        |
| 02/03 | 46     | 624 | 585 | 657 | 668 | 697 | 736 | 794 | 785 | 817 | 905 | 846 | 752 | 745 | 9,657  | -1.45% |
| 03/04 | 47     | 575 | 634 | 565 | 637 | 666 | 698 | 774 | 819 | 783 | 885 | 827 | 803 | 665 | 9,467  | -2.01% |
| 04/05 | 64     | 678 | 624 | 663 | 600 | 696 | 689 | 738 | 799 | 823 | 864 | 863 | 755 | 678 | 9,534  | 0.71%  |
| 05/06 | 61     | 608 | 685 | 642 | 674 | 616 | 697 | 705 | 745 | 795 | 874 | 814 | 787 | 689 | 9,392  | -1.49% |
| 06/07 | 74     | 633 | 623 | 673 | 660 | 677 | 637 | 718 | 730 | 746 | 914 | 828 | 744 | 731 | 9,388  | -0.04% |
| 07/08 | 80     | 637 | 642 | 626 | 690 | 653 | 698 | 644 | 727 | 707 | 855 | 868 | 763 | 655 | 9,245  | -1.52% |
| 08/09 | 91     | 649 | 649 | 659 | 643 | 681 | 669 | 709 | 670 | 724 | 832 | 828 | 765 | 697 | 9,266  | 0.23%  |
| 09/10 | 88     | 670 | 643 | 670 | 653 | 641 | 697 | 684 | 724 | 684 | 808 | 802 | 723 | 683 | 9,170  | -1.04% |
| 10/11 | 195    | 663 | 668 | 659 | 666 | 657 | 629 | 707 | 695 | 725 | 694 | 723 | 748 | 719 | 9,148  | -0.24% |
| 11/12 | 176    | 663 | 654 | 666 | 660 | 656 | 673 | 634 | 711 | 694 | 729 | 689 | 706 | 772 | 9,083  | -0.71% |
| 12/13 | 223    | 691 | 661 | 652 | 685 | 689 | 661 | 670 | 631 | 722 | 701 | 730 | 662 | 687 | 9,065  | -0.20% |
| 13/14 | 0      | 667 | 684 | 660 | 650 | 680 | 687 | 672 | 662 | 647 | 733 | 710 | 746 | 675 | 8,873  | -2.12% |
| 14/15 | 0      | 685 | 669 | 688 | 666 | 654 | 679 | 671 | 656 | 656 | 672 | 733 | 710 | 746 | 8,885  | 0.95%  |
| 15/16 | 0      | 684 | 685 | 670 | 689 | 666 | 653 | 665 | 658 | 656 | 680 | 672 | 733 | 710 | 8,821  | -0.72% |
| 16/17 | 0      | 682 | 684 | 686 | 671 | 689 | 665 | 639 | 654 | 658 | 678 | 680 | 672 | 733 | 8,791  | -0.34% |
| 17/18 | 0      | 684 | 682 | 685 | 687 | 671 | 688 | 651 | 627 | 654 | 681 | 678 | 680 | 672 | 8,740  | -0.58% |

District annual enrollment change: FY02 through FY18

Beginning in FY98, the Kenai Peninsula Borough School District entered a troublesome cycle. This was the first year in which enrolling kindergarten children constituted a smaller segment of the student body than the graduating class. We began to experience a decline in our enrollment. This trend continues and the District has attempted to project future enrollments with an emphasis on conservatism.

There are a number of factors which can be traced to the source of the District's enrollment shortfalls: declining birth rates, emigration, changes to companies in local industry, and correspondence programs offered by other districts in the state. The District offers the

Connections home school program to families within the district as a local correspondence program and has been encouraged by the positive response. For the past three years, actual enrollment appears to be leveling off, if trends in number of incoming kindergarten students continue.