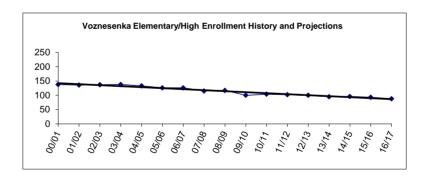

### Kenai Peninsula Borough School District - History and Projections

| Year  | PreSch | K   | 1   | 2   | 3   | 4   | 5   | 6   | 7   | 8   | 9   | 10  | 11  | 12  | Enroll | Growth |
|-------|--------|-----|-----|-----|-----|-----|-----|-----|-----|-----|-----|-----|-----|-----|--------|--------|
| 01/02 | 40     | 582 | 637 | 655 | 687 | 734 | 769 | 749 | 822 | 857 | 889 | 817 | 851 | 710 | 9,799  |        |
| 02/03 | 46     | 624 | 585 | 657 | 668 | 697 | 736 | 794 | 785 | 817 | 905 | 846 | 752 | 745 | 9,657  | -1.45% |
| 03/04 | 47     | 575 | 634 | 565 | 637 | 666 | 698 | 774 | 819 | 783 | 885 | 827 | 803 | 665 | 9,467  | -2.01% |
| 04/05 | 64     | 678 | 624 | 663 | 600 | 696 | 689 | 738 | 799 | 823 | 864 | 863 | 755 | 678 | 9,534  | 0.71%  |
| 05/06 | 61     | 608 | 685 | 642 | 674 | 616 | 697 | 705 | 745 | 795 | 874 | 814 | 787 | 689 | 9,392  | -1.49% |
| 06/07 | 74     | 633 | 623 | 673 | 660 | 677 | 637 | 718 | 730 | 746 | 914 | 828 | 744 | 731 | 9,388  | -0.04% |
| 07/08 | 80     | 637 | 642 | 626 | 690 | 653 | 698 | 644 | 727 | 707 | 855 | 868 | 763 | 655 | 9,245  | -1.52% |
| 08/09 | 91     | 649 | 649 | 659 | 643 | 681 | 669 | 709 | 670 | 724 | 832 | 828 | 765 | 697 | 9,266  | 0.23%  |
| 09/10 | 88     | 670 | 643 | 670 | 653 | 641 | 697 | 684 | 724 | 684 | 808 | 802 | 723 | 683 | 9,170  | -1.04% |
| 10/11 | 195    | 663 | 668 | 659 | 666 | 657 | 629 | 707 | 695 | 725 | 694 | 723 | 748 | 719 | 9,148  | -0.24% |
| 11/12 | 176    | 663 | 654 | 666 | 660 | 656 | 673 | 634 | 711 | 694 | 729 | 689 | 706 | 772 | 9,083  | -0.71% |
| 12/13 | 223    | 691 | 661 | 652 | 685 | 689 | 661 | 670 | 631 | 722 | 701 | 730 | 662 | 687 | 9,065  | -0.20% |
| 13/14 | 0      | 667 | 684 | 660 | 650 | 680 | 687 | 672 | 662 | 647 | 733 | 710 | 746 | 675 | 8,873  | -2.12% |
| 14/15 | 0      | 685 | 669 | 688 | 666 | 654 | 679 | 671 | 656 | 656 | 672 | 733 | 710 | 746 | 8,885  | 0.95%  |
| 15/16 | 0      | 684 | 685 | 670 | 689 | 666 | 653 | 665 | 658 | 656 | 680 | 672 | 733 | 710 | 8,821  | -0.72% |
| 16/17 | 0      | 682 | 684 | 686 | 671 | 689 | 665 | 639 | 654 | 658 | 678 | 680 | 672 | 733 | 8,791  | -0.34% |
| 17/18 | 0      | 684 | 682 | 685 | 687 | 671 | 688 | 651 | 627 | 654 | 681 | 678 | 680 | 672 | 8,740  | -0.58% |

District annual enrollment change: FY02 through FY18

Beginning in FY98, the Kenai Peninsula Borough School District entered a troublesome cycle. This was the first year in which enrolling kindergarten children constituted a smaller segment of the student body than the graduating class. We began to experience a decline in our enrollment. This trend continues and the District has attempted to project future enrollments with an emphasis on conservatism.

There are a number of factors which can be traced to the source of the District's enrollment shortfalls: declining birth rates, emigration, changes to companies in local industry, and correspondence programs offered by other districts in the state. The District offers the

Connections home school program to families within the district as a local correspondence program and has been encouraged by the positive response. For the past three years, actual enrollment appears to be leveling off, if trends in number of incoming kindergarten students continue.