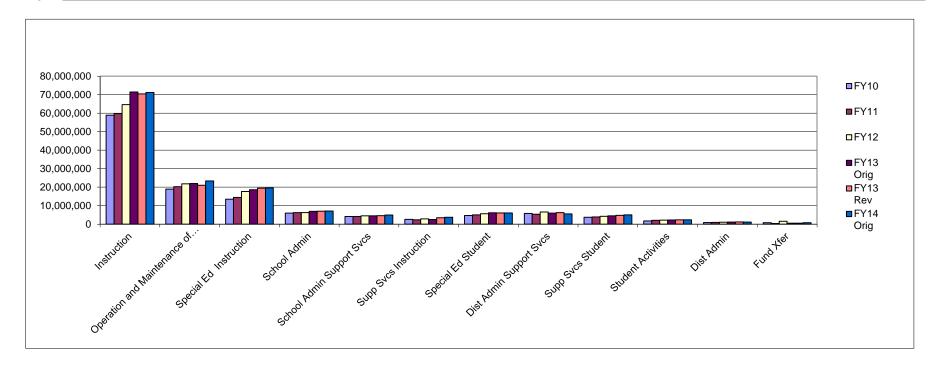

|                                                                         | Original              | Revised             |                       |
|-------------------------------------------------------------------------|-----------------------|---------------------|-----------------------|
|                                                                         | 2012-13               | 2012-13             | 2013-14               |
| FY14 Expenditure Budget by Function                                     | Budget                | Budget              | Budget                |
| Instruction                                                             | \$ 71,481,714         | \$ 70,418,155       | \$ 71,163,749         |
| Special Education - Instruction<br>Special Education Support Services – | 18,575,283            | 19,451,928          | 19,530,365            |
| Student                                                                 | 6,186,464             | 6,093,652           | 6,099,812             |
| Support Services - Student                                              | 4,552,404             | 4,786,033           | 5,000,720             |
| Support Services - Instruction                                          | 2,506,668             | 3,448,758           | 3,772,251             |
| School Administration                                                   | 6,900,550             | 7,047,394           | 7,113,743             |
| School Administration Support Services                                  | 4,503,540             | 4,617,657           | 4,978,250             |
| District Administration                                                 | 1,135,605             | 1,205,279           | 1,147,564             |
| District Administration Support Services                                | 5,995,256             | 6,214,646           | 5,562,697             |
| Operations and Maintenance of Plant                                     | 21,960,258            | 21,072,452          | 23,388,997            |
| Student Activities                                                      | 2,290,051             | 2,345,366           | 2,324,612             |
| Transfer to Other Funds                                                 | 550,000               | 550,000             | 775,000               |
| Total General Fund Expenditures                                         | \$ <u>146,637,793</u> | <u>\$147,25,320</u> | \$ <u>150,857,760</u> |

The following graph depicts the functional allocation of the FY14 general fund expenditure budget in accordance with the State of Alaska Chart of Accounts.