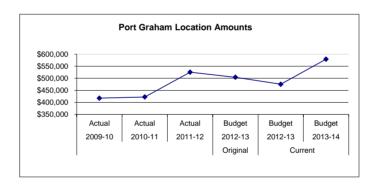

| 25             |
| 148,683              | 159,974              | 214,645              | Subtotal - Other                                          | 220,563                       | 206,483                      | 220,358              | 13,875             | 7              |
| 6,329                | 672                  |                      | 5100 Equipment                                            |                               | 7,000                        |                      | (7,000)            | -              |
| \$ 417,734           | \$ 422,781           | \$ 525,573           | Location Totals                                           | \$ 504,401                    | \$ 475,433                   | \$ 579,434           | \$ 104,001         | 22             |



Port Graham School serves students in grades K-12 and is located in Port Graham, Alaska. Port Graham is located near the southern tip of the Kenai Peninsula and lies east of Nanwalek, and can only be reached by air or water. Curriculum is offered via classroom instruction and distance learning with online classes. Students also participate in athletics such as basketball and volleyball with other schools in the district. Project Grad is an active part of the school with students involved in community and leadership service projects.

Fund: 100 General Fund - Expenditures Location: 40 Port Graham Elementary / High

| 2009-10<br>Actual<br>15.00 | 2010-11<br>Actual<br>20.00 | 2011-12<br>Actual<br>21.00 | Account Description Enrollment in ADM (K-12)       | 2012-13<br>Budget<br>21.00 | Curre