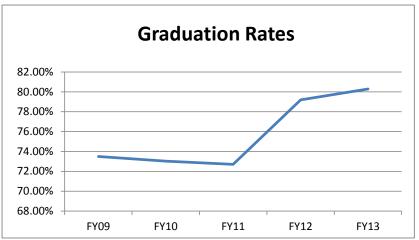

determined by a scale score of 300. KPBSD has chosen to focus on increasing every student score rather than on the minimum expectation of proficiency. This graph shows the average scale score trend.

# KENAI PENINSULA BOROUGH SCHOOL DISTRICT Drop Out Rates and Graduation Rates

# **District-Wide Peformance**

**Last Five Years** 

|       | <u>D</u> | orop Out Rate | <u>s</u> |       |        | <u>Gr</u> | aduation Rat | <u>es</u> |        |  |
|-------|----------|---------------|----------|-------|--------|-----------|--------------|-----------|--------|--|
| FY09  | FY10     | FY11          | FY12     | FY13  | FY09   | FY10      | FY11         | FY12      | FY13   |  |
| 4.40% | 4.50%    | 3.00%         | 3.20%    | 3.00% | 73.50% | 73.03%    | 72.70%       | 79.20%    | 80.30% |  |





Drop Out Rates are determined by students in grades 7 - 12 who leave school in a given year and don't re-enroll within the State in the same year. Graduation Rates are calculated on students who enter 9th grade and graduate within 4 years.

# SUPPORT STAFFING FORMULA 2013-14

| Cchool