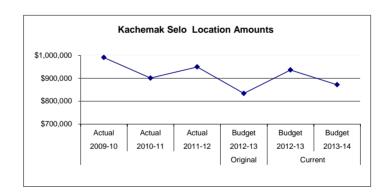

| 121,465               | 97,672                | 137,173               | Subtotal - Other                                          | 99,693                        | 123,777                      | 101,627               | (22,150)               | (18)           |  |
|                       | 969                   | 5,179                 | 5100 Equipment                                            |                               | 10,489                       |                       | (10,489)               | -              |  |
| \$ 990,916            | \$ 901,003            | \$ 949,605            | Location Totals                                           | \$ 833,935                    | \$ 936,447                   | \$ 871,905            | \$ (64,542)            | (7)            |  |



Kachemak Selo School is a K-12 school, and is located 28 miles east of Homer in a remote village. Kachemak Selo is too small to have organized athletic programs by itself. However, we participate in the Homer co-op Hockey program, as well as participate with Razdolna and Vosnesenka in co-op football, wrestling and soccer programs. Our high school students participate each year in construction and welding academies. We have provided a sewing academy for our middle and high school students in the winter months. On even years we organize an Artist in the School residency; odd years our upper elementary school students overnight at the Kasitsna Bay research facility to study plankton and intertidal invertebrates.

Fund: 100 General Fund - Expenditures

Location: 56 Kachemak Selo Elementary /