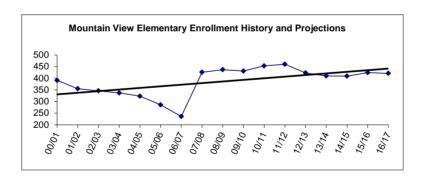

| 17.77                                 |
| 49.54                                | 50.74                                | 52.70                                 | Total                                                        | 51.70                                 | 52.57                                  | 52.07                                 |

<sup>\* &</sup>quot;Specialists" as defined in the Alaska DEED Chart of Accounts includes: Guidance Counselors, Librarians, Psychologists, Speech Therapists, Occupational Therapists, Physical Therapists and Hearing Specialists who are also certificated employees.

<sup>\*\*\*</sup> Support staffing formula for nurses does not always provide enough coverage to comply with legal requirements, so nurses are staffed at a higher level than the formula.



<sup>\*\* &</sup>quot;Special Ed Teachers" refers to all other certificated special ed teachers not listed as specialists.

Fund: 100 General Fund - Expenditures Location: 34 Nanwalek Elementary / High Date: 07/1/13

| 2009-10<br>Actual     | 2010-11<br>Actual     | 2011-12<br>Actual     | Account Description                                       | Original<br>2012-13<br>Budget | Current<br>2012-13<br>Budget | 2013-14<br>Budget     | Change                | % Of<br>Change |
|-----------------------|-----------------------|-----------------------|-----------------------------------------------------------|-------------------------------|------------------------------|-----------------------|-----------------------|----------------|
| \$ 314,640<br>109,567 | \$ 383,699<br>113,926 | \$ 423,