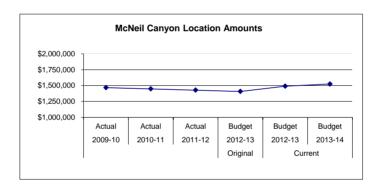

|                                                    | -                                      |
| \$ 1,468,750                                          | \$ 1,449,174                                             | \$ 1,428,673                                                    | Location Totals                                                                                                                                                                                        | \$ 1,407,563                                            | \$ 1,491,663                                           | \$ 1,525,312                                             | \$ 33,649                                          | 2                                      |



McNeil Canyon Elementary School serves grades K-6, and is located 12 miles east of Homer, Alaska, was constructed in 1983. McNeil Canyon Elementary has a reputation for having an innovative approach to education with a particular emphasis in the Arts, with strong community support and a very capable and experienced staff. In fact, McNeil was chosen as a 2004 National No Child Left Behind Blue Ribbon School. McNeil Canyon also has the distinction of having a population of Russian Old Believer students, that account for 24 percent of the enrollment. The relatively high altitude, 1350 feet, of the school site provides lots of snow and ice so students are able to skate and ski for almost half of the school year.

Fund: 100 General Fund - Expenditures
Location: 47 McNeil Canyon Elementary

|