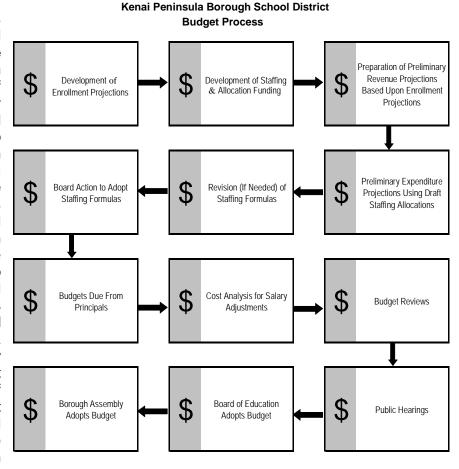

### **Budget Process**

The budget process is comprised of five distinct components: planning, preparation, adoption, implementation, and evaluation.

The planning and preparation phases began with building administrators submitting their enrollment forecasts for the FY14 school year. At the same time, district administration also prepared enrollment forecasts. A straight-line movement of students advancing in grade was used as the model for forecasting, along with input from principals and other local stakeholders to generate the estimates of student enrollment for FY14. This student enrollment forecast, which is the basis for budget development, was presented to the School Board in November 2012. It is important to note that in October 2012, the district reported 9,065 students enrolled, which was over the projection for FY13 of 8,871. That increase in FY13 brought the total loss in enrollment to 1,331 students since FY97, from the district peak of 10,396 students. The hope is that this trend in declining enrollment is slowing or possibly leveling off. Enrollment is a significant factor in developing revenue projections for this and future budgets.

The adoption process started in January 2013. Community members, building administrators, District Office administrators, Borough Assembly members and School Board members provided input. The budget was analyzed and modified to address the needs of the District while balancing expenditures to available revenue. Budget presentation meetings were held in the larger communities of Homer, Soldotna, and Seward. Additionally, the budget was presented in a joint work session to the full bodies of the Borough Assembly and School Board in March 2013.

The initial budget approved by the School Board on April 1, 2013. The Kenai Peninsula Borough School District, Board of Education, is required by Alaska law to adopt and submit an annual budget to the Kenai Peninsula Borough Assembly by May 1 of each year for approval by the Assembly. Within 30 days after receipt of the School District budget, the Borough Assembly must determine the total amount of funds to be made available from local sources for school purposes and must furnish the Board Education with statement of this amount. By May 31, the Assembly must appropriate the local share of funding. Any subsequent changes to the School District budget must be authorized by the Borough Assembly.

Implementation of the budget is effective on July 1, 2013, marking the beginning of fiscal year 2014, which will run through June 30, 2014. The evaluation phase will begin in August 2014 with the arrival of our independent auditors.