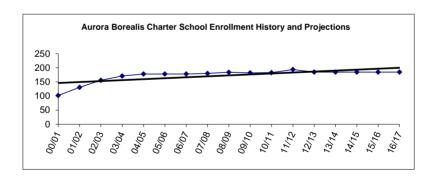

### **Enrollment History and Projections**

### Kenai Peninsula Borough School District - History and Projections

| Year  | PreSch | K   | 1   | 2   | 3   | 4   | 5   | 6   | 7   | 8   | 9   | 10  | 11  | 12  | Enroll | Growth |
|-------|--------|-----|-----|-----|-----|-----|-----|-----|-----|-----|-----|-----|-----|-----|--------|--------|
| 01/02 | 40     | 582 | 637 | 655 | 687 | 734 | 769 | 749 | 822 | 857 | 889 | 817 | 851 | 710 | 9,799  |        |
| 02/03 | 46     | 624 | 585 | 657 | 668 | 697 | 736 | 794 | 785 | 817 | 905 | 846 | 752 | 745 | 9,657  | -1.45% |
| 03/04 | 47     | 575 | 634 | 565 | 637 | 666 | 698 | 774 | 819 | 783 | 885 | 827 | 803 | 665 | 9,467  | -2.01% |
| 04/05 | 64     | 678 | 624 | 663 | 600 | 696 | 689 | 738 | 799 | 823 | 864 | 863 | 755 | 678 | 9,534  | 0.71%  |
| 05/06 | 61     | 608 | 685 | 642 | 674 | 616 | 697 | 705 | 745 | 795 | 874 | 814 | 787 | 689 | 9,392  | -1.49% |
| 06/07 | 74     | 633 | 623 | 673 | 660 | 677 | 637 | 718 | 730 | 746 | 914 | 828 | 744 | 731 | 9,388  | -0.04% |
| 07/08 | 80     | 637 | 642 | 626 | 690 | 653 | 698 | 644 | 727 | 707 | 855 | 868 | 763 | 655 | 9,245  | -1.52% |
| 08/09 | 91     | 649 | 649 | 659 | 643 | 681 | 669 | 709 | 670 | 724 | 832 | 828 | 765 | 697 | 9,266  | 0.23%  |
| 09/10 | 88     | 670 | 643 | 670 | 653 | 641 | 697 | 684 | 724 | 684 | 808 | 802 | 723 | 683 | 9,170  | -1.04% |
| 10/11 | 195    | 663 | 668 | 659 | 666 | 657 | 629 | 707 | 695 | 725 | 694 | 723 | 748 | 719 | 9,148  | -0.24% |
| 11/12 | 176    | 663 | 654 | 666 | 660 | 656 | 673 | 634 | 711 | 694 | 729 | 689 | 706 | 772 | 9,083  | -0.71% |
| 12/13 | 223    | 691 | 661 | 652 | 685 | 689 | 661 | 670 | 631 | 722 | 701 | 730 | 662 | 687 | 9,065  | -0.20% |
| 13/14 | 0      | 667 | 684 | 660 | 650 | 680 | 687 | 672 | 662 | 647 | 733 | 710 | 746 | 675 | 8,873  | -2.12% |
| 14/15 | 0      | 685 | 669 | 688 | 666 | 654 | 679 | 671 | 656 | 656 | 672 | 733 | 710 | 746 | 8,885  | 0.95%  |
| 15/16 | 0      | 684 | 685 | 670 | 689 | 666 | 653 | 665 | 658 | 656 | 680 | 672 | 733 | 710 | 8,821  | -0.72% |
| 16/17 | 0      | 682 | 684 | 686 | 671 | 689 | 665 | 639 | 654 | 658 | 678 | 680 | 672 | 733 | 8,791  | -0.34% |
| 17/18 | 0      | 684 | 682 | 685 | 687 | 671 | 688 | 651 | 627 | 654 | 681 | 678 | 680 | 672 | 8,740  | -0.58% |

District annual enrollment change: FY02 through FY18

Beginning in FY98, the Kenai Peninsula Borough School District entered a troublesome cycle. This was the first year in which enrolling kindergarten children constituted a smaller segment of the student body than the graduating class. We began to experience a decline in our enrollment. This trend continues and the District has attempted to project future enrollments with an emphasis on conservatism.

There are a number of factors which can be traced to the source of the District's enrollment shortfalls: declining birth rates, emigration, changes to companies in local industry, and correspondence programs offered by other districts in the state. The District offers the

Connections home school program to families within the district as a local correspondence program and has been encouraged by the positive response. For the past three years, actual enrollment appears to be leveling off, if trends in number of incoming kindergarten students continue.