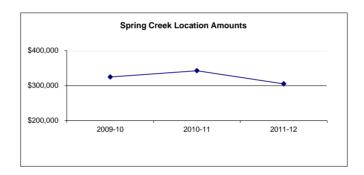

7   |    | 7,219   |        | 2,997   | 4500 Supplies, Materials, and Media |     | -      |                | -  |         | -        | -   | -      |
| _  | 698     |    | 698     | _      | 539     | 4900 Other Expenses                 |     |        |                | -  |         |          |     | -      |
|    | 9,624   |    | 9,455   |        | 4,207   | Subtotal - Other                    |     |        |                |    |         |          |     | -      |
|    |         |    |         |        |         | 5100 Equipment                      |     |        |                |    |         |          |     | -      |
| \$ | 324,570 | \$ | 342,453 | \$     | 304,992 | Location Totals                     | \$  | -      | \$             | -  | \$      | - \$     |     | -      |



The Spring Creek School provides educational services for students in grades 9 through 12 who are incarcerated at the Spring Creek Correctional Center, Seward, Alaska. This school closed in FY12 and moved to Anchorage.

Fund: 100 General Fund - Expenditures Location: 04 Spring Creek

| 2009-10<br><u>Actual</u><br>21.00<br>FTE's Included | 2010-11<br>Actual<br>19.00 | 2011-12<br>Actual<br>11.00 | Account Description Enrollment in ADM (9-12) | 2012-13<br>Budget<br>- | Current<br>2012-13<br>Budget | 2013-14<br>Budget |
|-----------------------------------------------------|----------------------------|----------------------------|----------------------------------------------|------------------------|------------------------------|-------------------|
|