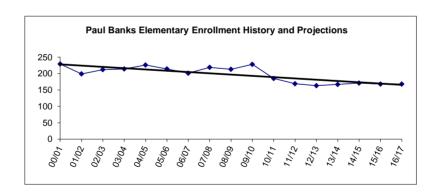

|             | 25.66    | 24.54                       | 30.94             | Total                               | 30.44                       | 27.30                                  | 26.80                       |

<sup>\* &</sup>quot;Specialists" as defined in the Alaska DEED Chart of Accounts includes: Guidance Counselors, Librarians, Psychologists, Speech Therapists, Occupational Therapists, Physical Therapists and Hearing Specialists who are also certificated employees.

<sup>\*\*\*</sup> Support staffing formula for nurses does not always provide enough coverage to comply with legal requirements, so nurses are staffed at a higher level than the formula.



<sup>\*\* &</sup>quot;Special Ed Teachers" refers to all other certificated special ed teachers not listed as specialists.

Fund: 100 General Fund - Expenditures Location: 40 Port Graham Elementary / High

| Dat | ŀ۵٠ | 07 | /1 | /1 | 1 |
|-----|-----|----|----|----|---|
|     |     |    |    |    |   |

| 2009-10<br>Actual    | 2010-11<br>Actual    | 2011-12<br>Actual    | Account Description                                       | Original<br>2012-13<br>Budget | Current<br>2012-13<br>Budget | 2013-14<br>Budget    | Change             | % Of<br>Change |
|----------------------|----------------------|----------------------|-----------------------------------------------------------|-------------------------------|------------------------------|----------------------|--------------------|