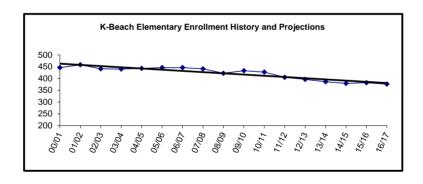

### **Enrollment History and Projections**

### Kenai Peninsula Borough School District - History and Projections

| Year  | PreSch | K   | 1   | 2   | 3   | 4   | 5   | 6   | 7   | 8   | 9   | 10  | 11  | 12  | Enroll | Growth |
|-------|--------|-----|-----|-----|-----|-----|-----|-----|-----|-----|-----|-----|-----|-----|--------|--------|
| 01/02 | 40     | 582 | 637 | 655 | 687 | 734 | 769 | 749 | 822 | 857 | 889 | 817 | 851 | 710 | 9,799  |        |
| 02/03 | 46     | 624 | 585 | 657 | 668 | 697 | 736 | 794 | 785 | 817 | 905 | 846 | 752 | 745 | 9,657  | -1.45% |
| 03/04 | 47     | 575 | 634 | 565 | 637 | 666 | 698 | 774 | 819 | 783 | 885 | 827 | 803 | 665 | 9,467  | -2.01% |
| 04/05 | 64     | 678 | 624 | 663 | 600 | 696 | 689 | 738 | 799 | 823 | 864 | 863 | 755 | 678 | 9,534  | 0.71%  |
| 05/06 | 61     | 608 | 685 | 642 | 674 | 616 | 697 | 705 | 745 | 795 | 874 | 814 | 787 | 689 | 9,392  | -1.49% |
| 06/07 | 74     | 633 | 623 | 673 | 660 | 677 | 637 | 718 | 730 | 746 | 914 | 828 | 744 | 731 | 9,388  | -0.04% |
| 07/08 | 80     | 637 | 642 | 626 | 690 | 653 | 698 | 644 | 727 | 707 | 855 | 868 | 763 | 655 | 9,245  | -1.52% |
| 08/09 | 91     | 649 | 649 | 659 | 643 | 681 | 669 | 709 | 670 | 724 | 832 | 828 | 765 | 697 | 9,266  | 0.23%  |
| 09/10 | 88     | 670 | 643 | 670 | 653 | 641 | 697 | 684 | 724 | 684 | 808 | 802 | 723 | 683 | 9,170  | -1.04% |
| 10/11 | 195    | 663 | 668 | 659 | 666 | 657 | 629 | 707 | 695 | 725 | 694 | 723 | 748 | 719 | 9,148  | -0.24% |
| 11/12 | 176    | 663 | 654 | 666 | 660 | 656 | 673 | 634 | 711 | 694 | 729 | 689 | 706 | 772 | 9,083  | -0.71% |
| 12/13 | 223    | 691 | 661 | 652 | 685 | 689 | 661 | 670 | 631 | 722 | 701 | 730 | 662 | 687 | 9,065  | -0.20% |
| 13/14 | 0      | 667 | 684 | 660 | 650 | 680 | 687 | 672 | 662 | 647 | 733 | 710 | 746 | 675 | 8,873  | -2.12% |
| 14/15 | 0      | 685 | 669 | 688 | 666 | 654 | 679 | 671 | 656 | 656 | 672 | 733 | 710 | 746 | 8,885  | 0.95%  |
| 15/16 | 0      | 684 | 685 | 670 | 689 | 666 | 653 | 665 | 658 | 656 | 680 | 672 | 733 | 710 | 8,821  | -0.72% |
| 16/17 | 0      | 682 | 684 | 686 | 671 | 689 | 665 | 639 | 654 | 658 | 678 | 680 | 672 | 733 | 8,791  | -0.34% |
| 17/18 | 0      | 684 | 682 | 685 | 687 | 671 | 688 | 651 | 627 | 654 | 681 | 678 | 680 | 672 | 8,740  | -0.58% |

District annual enrollment change: FY02 through FY18

Beginning in FY98, the Kenai Peninsula Borough School District entered a troublesome cycle. This was the first year in which enrolling kindergarten children constituted a smaller segment of the student body than the graduating class. We began to experience a decline in our enrollment. This trend continues and the District has attempted to project future enrollments with an emphasis on conservatism.

There are a number of factors which can be traced to the source of the District's enrollment shortfalls: declining birth rates, emigration, changes to companies in local industry, and correspondence programs offered by other districts in the state. The District offers the

Connections home school program to families within the district as a local correspondence program and has been encouraged by the positive response. For the past three years, actual enrollment appears to be leveling off, if trends in number of incoming kindergarten students continue.