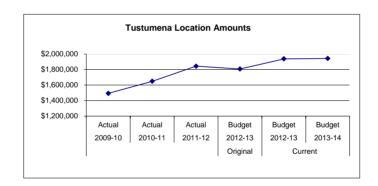

| 4900 Other Expenses            | 1,047                         | 1,009                        | 1,009             |           | -              |
|    | 112,682           | 122           | 2,862 | 165,08            | Subtotal - Other               | 120,947                       | 146,862                      | 120,762           | (26,100)  | (18)           |
|    | 3,677             | 20            | ),551 | 13,28             | 5100 Equipment                 |                               | 7,000                        |                   | (7,000)   | -              |
| \$ | 1,492,065         | \$ 1,648      | 3,320 | \$ 1,843,02       | Location Totals                | \$ 1,806,632                  | \$ 1,937,725                 | \$ 1,943,293      | \$ 5,568  | 0              |



Tustumena Elementary School serves students in grades pre-school - 6, and is located in Kasilof, Alaska, was originally constructed in 1958 with the most recent renovations being completed in 1995. In addition to a rigorous core educational experience, this unique setting, 12 miles south of Soldotna, is ideal for enhances afterschool activities such as cross country skiing, cross country running, archers, Battle of the Books, forensics, and other clubs. Just on river drainage south of teh world famous Kenai River, this high achieving school and close-knit community are the best kept secrets in Alaska.

Fund: 100 General Fund - Expenditures Location: 45 Tustumena Elementary

| 2009-10<br>Actual<br>150.00 | 2010-11<br>Actual | 2011-12<br>Actual | Account Description Enrollment in ADM (K-6)