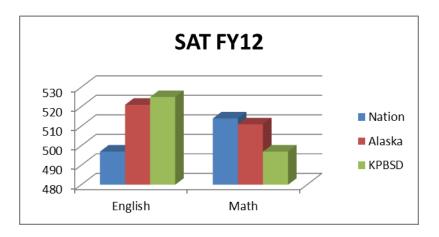

|
|                                                | Reading                      | Writing             | Math             |
| HSGQE Grade 10                                 | 90                           | 78                  | 86               |
| HSGQE Retest Grade 11                          | 74                           | 65                  | 38               |
| HSGQE Retest Grade 12                          | 75                           | 63                  | 61               |





**SAT I: Reasoning Test** – The SAT is an assessment used by colleges and universities to predict student success in college. Although the test is voluntary, many colleges and universities consider SAT scores as part of their admission process. In FY12, 249 students took the SAT test.



FY13 information not available at this time.

American College Test (ACT) – The ACT is an assessment used by colleges and universities to predict student success in college. Although the test is voluntary, many colleges and universities consider ACT scores as part of their admission process. During FY13, 169 students took the ACT test.



### Comparing Percent Proficient on 2012 SBA Exams and Graduation Rates

| District                                                                                                          | Percent<br>Proficient<br>Language<br>Arts | Percent<br>Proficient<br>Math | Graduation<br>Rates |
|-------------------------------------------------------------------------------------------------------------------|-------------------------------------------|-------