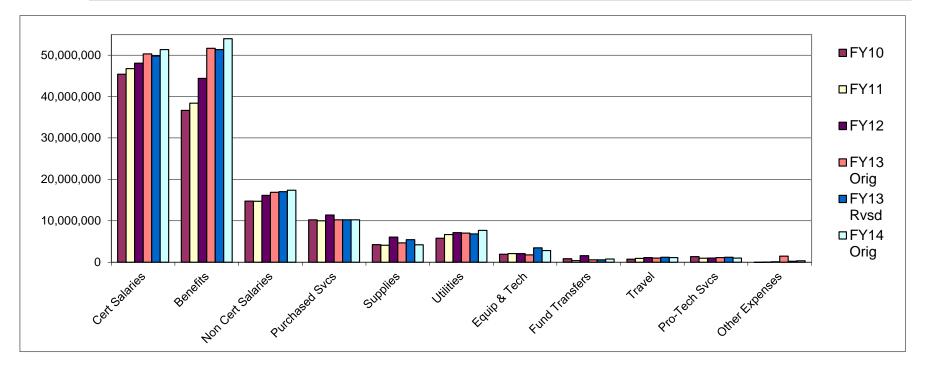

The following graph depicts the functional allocation of the FY14 general fund expenditure budget in accordance with the State of Alaska Chart of Accounts.

### FY14 Budget by Object and Function

|                            |               |              | Non-         |             |              |           |           |            |             |          |           |         |             |
|----------------------------|---------------|--------------|--------------|-------------|--------------|-----------|-----------|------------|-------------|----------|-----------|---------|-------------|
|                            |               | Certificated | Certificated |             | Professional |           |           | Purchased  | Supplies    | Other    |           | Fund    |             |
|                            |               | Salaries     | Salaries     | Benefits    | Technical    | Travel    | Utilities | Services   | & Materials | Expenses | Equipment |         | Total       |
|                            |               |              |              |             |              |           |           |            |             |          | _ 4       |         |             |
| Instruction                | Sum of Amount | 33,850,299   | 2,581,670    | 28,795,020  | 210,850      | 222,802   | 322,850   | 534,763    | 3,155,088   | 242,379  | 1,248,028 |         | 71,163,749  |
|                            | % of Object   | 65.90%       | 14.85%       | 53.36%      | 21.41%       | 20.35%    | 4.20%     | 5.22%      | 75.01%      | 74.76%   | 44.30%    |         | 47.17%      |
|                            | % of Function | 47.57%       | 3.63%        | 40.46%      | 0.30%        | 0.31%     | 0.45%     | 0.75%      | 4.43%       | 0.34%    | 1.75%     |         | 100.00%     |
| Special Education          | Sum of Amount | 6,708,709    | 3,720,701    | 8,772,655   | 9,000        | 39,970    | 500       | 4,174      | 100,556     | 162,100  | 12,000    |         | 19,530,365  |
| Instruction                | % of Object   | 13.06%       | 21.40%       | 16.26%      | 0.91%        | 3.65%     | 0.01%     | 0.04%      | 2.39%       | 50.00%   | 0.43%     |         | 12.95%      |
|                            | % of Function | 34.35%       | 19.05%       | 44.92%      | 0.05%        | 0.20%     | 0.00%     | 0.02%      | 0.51%       | 0.83%    | 0.06%     |         | 100.00%     |
| Special Education Support  | Sum of Amount | 2,778,701    | 314,450      | 2,408,900   | 451,300      | 90,100    | 4,200     | 2,550      | 46,611      | 1,000    | 2,000     |         | 6,099,812   |
| Services - Student         | % of Object   | 5.41%        | 1.81%        | 4.46%       | 45.82%       | 8.23%     | 0.05%     | 0.02%      | 1.11%       | 0.31%    | 0.07%     |         | 4.04%       |
|                            | % of Function | 45.55%       | 5.16%        | 39.49%      | 7.40%        | 1.48%     | 0.07%     | 0.04%      | 0.76%       | 0.02%    | 0.03%     |         | 100.00%     |
| Support Services           | Sum of Amount | 1,260,462    | 558,983      | 1,472,355   | 100,000      | 92,219    | 10,050    | 75,332     | 198,250     | 2,600    |           |         | 3,772,251   |
| Instruction                | % of Object   | 2.45%        | 3.21%        | 2.73%       | 10.15%       | 8.42%     | 0.13%     | 0.74%      | 4.71%       | 0.80%    | 0.07%     |         | 2.50%       |
|                            | % of Function | 33.41%       | 14.82%       | 39.03%      | 2.65%        | 2.44%     | 0.27%     | 2.00%      | 5.26%       | 0.07%    | 0.05%     |         | 100.00%     |
| Support Services           | Sum of Amount | 1,152,144    | 1,470,858    | 2,258,842   |              | 59,745    | 750       | 4,711      | 48,072      | 5,598    |           |         | 5,000,720   |
| Student                    | % of Object   | 2.24%        | 8.46%        | 4.19%       |              | 5.46%     | 0.01%     | 0.05%      | 1.14%       | 1.73%    |           |         | 3.31%       |
|                            | % of Function | 23.04%       | 29.41%       | 45.17%      |              | 1.19%     | 0.01%     | 0.09%      | 0.96%       | 0.11%    |           |         | 100.00%     |
| School Administration      | Sum of Amount | 4,160,247    | 15,039       | 2,833,933   |              | 61,425    |           |            | 10,934      | 32,165   |           |         | 7,113,743   |
|                            | % of Object   | 8.10%        | 0.09%        | 5.25%       |              | 5.61%     |           |            | 0.26%       | 9.92%    |           |         | 4.72%       |
|                            | % of Function | 58.48%       | 0.21%        | 39.84%      |              | 0.86%     |           |            | 0.15%       | 0.45%    |           |         | 100.00%     |
| School Administration      | Sum of Amount |              | 2,375,550    | 1,945,511   |              | 9,063     | 550,550   | 10,869     | 53,982      | 32,725   |           |         | 4,978,250   |
| Support Services           | % of Object   |              | 13.66%       | 3.61%       |              | 0.83%     | 7.16%     | 0.11%      | 1.28%       | 10.09%   |           |         | 3.30%       |
|                            | % of Function |              | 47.72%       | 39.08%      |              | 0.18%     | 11.06%    | 0.22%      | 1.08%       | 0.66%    |           |         | 100.00%     |
| District Administration    | Sum of Amount | 278,662      | 187,353      | 372,749     | 91,500       | 93,850    | 15,550    | 11,300     | 22,500      | 70,600   | 3,500     |         | 1,147,564   |
|                            | % of Object   | 0.54%        | 1.08%        | 0.69%       | 9.29%        | 8.57%     | 0.20%     | 0.11%      | 0.53%       | 21.78%   |           |         | 0.76%       |
|                            | % of Function | 24.28%       | 16.33%       | 32.48%      | 7.97%        | 8.18%     | 1.36%     | 0.98%      | 1.96%       | 6.15%    | 0.30%     |         | 100.00%     |
| District Administration    | Sum of Amount | 289,346      | 2,192,837    | 1,670,136   | 122,200      | 105,800   | 34,014    | 1,097,498  | 230,500     | -263,249 | 83,615    |         | 5,562,697   |
| Support Services           | % of Object   | 0.56%        | 12.61%       | 3.09%       | 12.41%       | 9.67%     | 0.44%     | 10.71%     | 5.48%       | -81.20%  |           |         | 3.69%       |
|                            | % of Function | 5.20%        | 39.42%       | 30.02%      | 2.20%        | 1.90%     | 0.61%     | 19.73%     | 4.14%       | -4.73%   | 1.50%     |         | 100.00%     |
| Operations and Maintenance |               |              | 3,533,510    | 2,890,545   |              | 7,475     | 6,748,205 | 8,415,641  | 327,585     | 200      | 1,465,836 |         | 23,388,997  |
| of Plant                   | % of Object   |              | 20.32%       | 5.36%       |              | 0.68%     | 87.79%    | 82.11%     | 7.79%       | 0.06%    |           |         | 15.50%      |
|                            | % of Function |              | 15.11%       | 12.36%      |              | 0.03%     | 28.85%    | 35.98%     | 1.40%       | 0.00%    | 6.27%     |         | 100.00%     |
| Student Activities         | Sum of Amount | 889,833      | 438,342      | 541,880     |              | 312,162   | 100       |            | 12,213      | 38,082   |           |         | 2,324,612   |
|                            | % of Object   | 1.73%        | 2.52%        | 1.00%       |              | 28.52%    | 0.00%     | 0.90%      | 0.29%       | 11.75%   |           |         | 1.54%       |
|                            | % of Function | 38.28%       | 18.86%       | 23.31%      |              | 13.43%    | 0.00%     | 3.96%      | 0.53%       | 1.64%    |           |         | 100.00%     |
| Fund Transfers             | Sum of Amount |              |              | <del></del> |              |           |           |            |             |          |           | 775,000 | 775,000     |
|                            | % of Object   |              |              |             |              |           |           |            |             |          |           | 100.00% | 0.51%       |
|                            | % of Function |              |              |             |              |           |           |            |             |          |           | 100.00% | 100.00%     |
| Total Sum of Amount        |               | 51,368,403   | 17,389,293   | 53,962,526  | 984,850      | 1,094,611 | 7,686,769 | 10,248,838 | 4,206,291   | 324,200  | 2,816,979 | 775,000 | 150,857,760 |
| Total % of Object          |               | 100.00%      | 100.00%      | 100.00%     | 100.00%      | 100.00%   | 100.00%   | 100.00%    | 100.00%     | 100.00%  | 47.00%    | 100.00% | 100.00%     |
| % of Total Budget          |               | 34.05%       | 11.53%       | 35.77%      | 0.65%        | 0.73%     | 5.10%     | 6.79%      | 2.79%       | 0.21%    | 1.87%     | 0.51%   | 100.00%     |