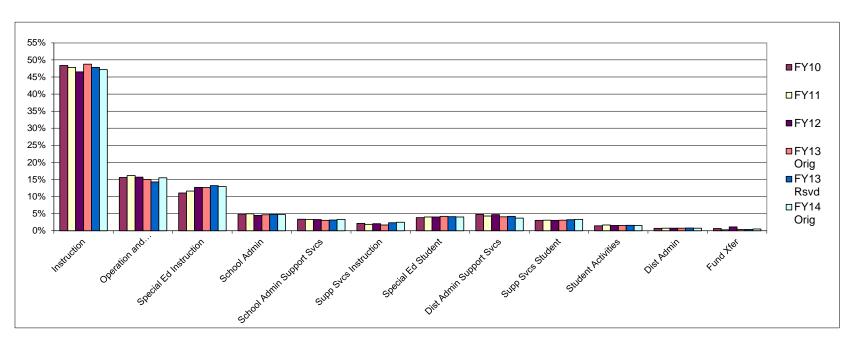

|                                                                         | Original              | Revised             |                       |
|-------------------------------------------------------------------------|-----------------------|---------------------|-----------------------|
|                                                                         | 2012-13               | 2012-13             | 2013-14               |
| FY14 Expenditure Budget by Function                                     | Budget                | Budget              | Budget                |
| Instruction                                                             | \$ 71,481,714         | \$ 70,418,155       | \$ 71,163,749         |
| Special Education - Instruction<br>Special Education Support Services – | 18,575,283            | 19,451,928          | 19,530,365            |
| Student                                                                 | 6,186,464             | 6,093,652           | 6,099,812             |
| Support Services - Student                                              | 4,552,404             | 4,786,033           | 5,000,720             |
| Support Services - Instruction                                          | 2,506,668             | 3,448,758           | 3,772,251             |
| School Administration                                                   | 6,900,550             | 7,047,394           | 7,113,743             |
| School Administration Support Services                                  | 4,503,540             | 4,617,657           | 4,978,250             |
| District Administration                                                 | 1,135,605             | 1,205,279           | 1,147,564             |
| District Administration Support Services                                | 5,995,256             | 6,214,646           | 5,562,697             |
| Operations and Maintenance of Plant                                     | 21,960,258            | 21,072,452          | 23,388,997            |
| Student Activities                                                      | 2,290,051             | 2,345,366           | 2,324,612             |
| Transfer to Other Funds                                                 | 550,000               | 550,000             | 775,000               |
| Total General Fund Expenditures                                         | \$ <u>146,637,793</u> | <u>\$147,25,320</u> | \$ <u>150,857,760</u> |

The following graph depicts the functional allocation of the FY14 general fund expenditure budget in accordance with the State of Alaska Chart of Accounts.