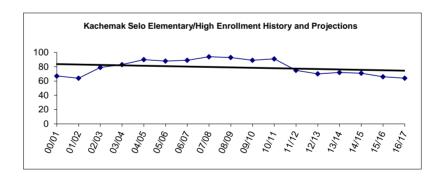

| _   | 10.88                      | 11.23                      | 11.24                      | Total                                        | 9.74                       | 10.07                                 | 9.77                       |

<sup>\* &</sup>quot;Specialists" as defined in the Alaska DEED Chart of Accounts includes: Guidance Counselors, Librarians, Psychologists, Speech Therapists, Occupational Therapists, Physical Therapists and Hearing Specialists who are also certificated employees.

<sup>\*\*\*</sup> Support staffing formula for nurses does not always provide enough coverage to comply with legal requirements, so nurses are staffed at a higher level than the formula.



<sup>\*\* &</sup>quot;Special Ed Teachers" refers to all other certificated special ed teachers not listed as specialists.

Fund: 100 General Fund - Expenditures Location: 63 Kaleidoscope Charter School

| ate: |  |  |
|------|--|--|
|      |  |  |

| 2009-10<br>Actual       | 2010-11<br>Actual       | 2011-12<br>Actual       | Account Description                                          | Original<br>2012-13<br>Budget | Current<br>2012-13<br>Budget | 2013-14<br>Budget       | Change              | % Of<br>Change |
|-------------------------|-------------------------|-------------------------|--------------------------------------------------------------|-------------------------------|------------------------------|-------------------------|---------------------|----------------|
| \$ 1