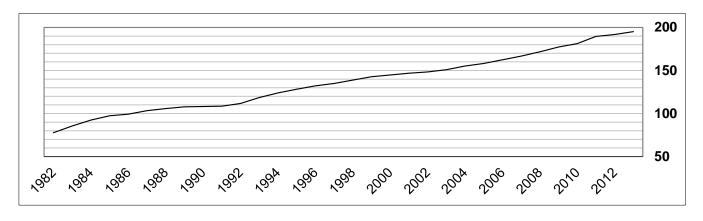

### **Tax Base and Rate History**

The Borough Code of Ordinances, section 5.12.010 (A), establishes a maximum 8.00 mill tax levy for operations of the Borough general government, including the local effort for education. The maximum is increased for the tax equivalent of the local payment for voter-approved debt. Fluctuations in the assessed value will affect the tax rate equivalents of any debt payments. The maximum mill rate that could be levied for FY14 is 8.26 mills. The approved tax rate for FY14 is 4.50 mills. The Borough has responsibility for the levy and collection of taxes to support the subordinate entities. Although the Borough historically provided the maximum operating fund revenue permissible to the District, that practice changed in FY10 and the trend continues into FY14. This was a significant fiscal change and could signal future financial difficulties for the District. The net effect for a taxpayer with a \$100,000 home and a 4.50 mill tax rate is a \$450 annual contribution for the combined operation of the Borough government and the School District.

Total tax levies declined in FY08 and FY09, primarily from a decline in Sales Tax revenue due to a voter approved initiative exempting non-prepared foods from September through May of each year. However, total tax levies have increased each year since FY10. Sales tax revenue collected by the Borough is dedicated for schools.