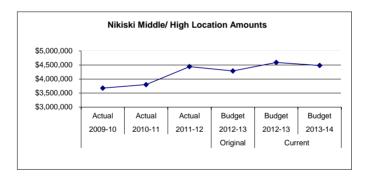

Alaska High School Graduation Qualifying Examination (HSGQE) – This is a statemandated assessment consisting of three tests: reading, writing, and mathematics. The test questions are based on the Alaska Student Performance Standards in reading, writing, and mathematics. There are three types of questions in each of the three tests: multiple-choice, short constructed response and extended constructed response. Based upon their achievement on each portion of the test, student achievement is identified in one of two categories: passed or not passed. In accordance with Alaska State Law, students will be required to pass all three sections of the High School Graduation Qualifying Exam in order to receive a secondary diploma.