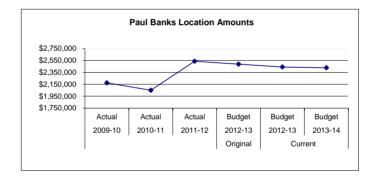

nses                      | 2,152                         | 800                          | 2,172             | 1,372       | 172            |
| 156,134           | 178,023           | 245,594           | Subtotal - Other                         | 145,244                       | 198,948                      | 186,836           | (12,112)    | (6)            |
| 3,628             | 7,589             | 4,630             | 5100 Equipment                           |                               | 399                          |                   | (399)       | -              |
| \$ 2,173,923      | \$ 2,050,377      | \$ 2,537,261      | Location Totals                          | \$ 2,487,346                  | \$ 2,441,164                 | \$ 2,427,548      | \$ (13,616) | (1)            |



Paul Banks serves students in grades pre-school - 2, and is located in Homer, Alaska. Homer is located on the north shore of Kachemak Bay in the southwestern section of the Kenai Peninsula. Paul Banks is an exciting place to learn and students are actively engaged in their education. Some of the activities offered to students are technology, music, art/pottery, theme based read-a-thon and after school activities. We offer a strong academic program where the learning needs of each individual student are met. Parents are welcomed into the school as partners in their children's education.

Fund: 100 General Fund - Expenditures Location: 33 Paul Banks Elementary

| TE's Included In Current Budget