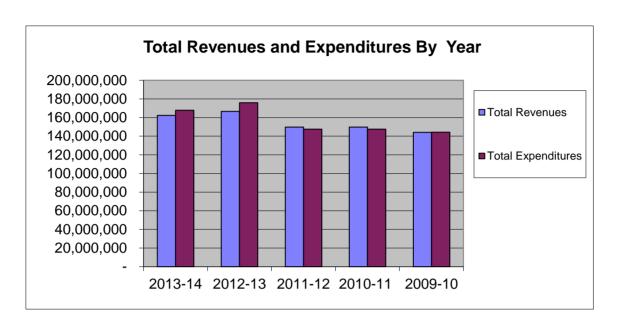

# All Governmental Revenues and Expenditures Budget FY14

|                                  |           | FY13        |           | FY14        |
|----------------------------------|-----------|-------------|-----------|-------------|
| Revenue:                         |           |             |           |             |
| General Fund                     | \$        | 144,316,050 | \$        | 147,081,040 |
| Other Special Revenue            |           | 10,681,253  |           | 8,480,000   |
| Student Transportation           |           | 7,590,700   |           | 7,680,611   |
| Food Service Fund                |           | 3,579,616   |           | 3,750,000   |
| Total Governmental Revenue:      | \$        | 166,167,619 | <u>\$</u> | 166,991,651 |
| Expenditures:                    |           |             |           |             |
| General Fund                     | \$        | 146,701,320 | \$        | 150,857,760 |
| Other Special Revenue            |           | 16,190,611  |           | 8,455,000   |
| Student Transportation           |           | 7,597,229   |           | 7,819,528   |
| Food Service Fund                |           | 4,075,377   |           | 4,342,141   |
| Total Governmental Expenditures: | <u>\$</u> | 174,564,537 | \$        | 171,474,429 |
| Excess (Deficiency) of Revenues  |           |             |           |             |
| over Expenditures:               | \$        | (8,396,918) | \$        | (4,482,778) |
| Operating Transfers:             |           |             |           |             |
| Transfer Out - General Fund      |           | 550,000     |           | 775,000     |
| Transfer In - Food Service Fund  |           | (525,000)   |           | (750,000)   |
| Transfer In - Community Theater  |           | (25,000)    |           | (25,000)    |
| Total Operating Transfers:       | \$        |             | <u>\$</u> |             |
| Fund Balance, Beginning of Year  | \$        | 27,469,313  | \$        | 19,072,395  |
| Fund Balance, End of Year        | \$        | 19,072,395  | \$        | 14,589,617  |