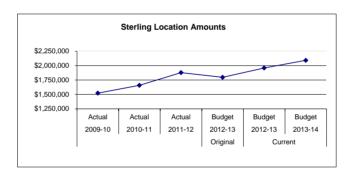

|
| 103,342               | 114,933               | 166,865                 | Subtotal - Other                                          | 105,753                       | 136,784                      | 114,084                 | (22,700)           | (17)           |
| 3,344                 | 26,394                | 10,833                  | 5100 Equipment                                            |                               | 200                          |                         | (200)              | -              |
| \$ 1,521,786          | \$ 1,657,716          | \$ 1,877,715            | Location Totals                                           | \$ 1,797,414                  | \$ 1,960,207                 | \$ 2,091,549            | \$ 131,342         | 7              |



Sterling Elementary School serves grades pre-school - 6, and is located in Sterling, Alaska, 12 miles east of Soldotna. Sterling Elementary School offers a comprehensive elementary program that includes vocal and instrumental music, physical education, art, and remedial and advanced academic programs. Students have the opportunity to participate in a variety of extra-curricular activities, including forensics, Battle of the Books, intramural sports, and band. The school also involves student's in several community service projects throughout the year, such as the annual Share in the Giving food and gift collections drive to benefit residents of the Sterling community.

Fund: 100 General Fund - Expenditures Location: 44 Sterling Elementary

| 2009-10<br>Actual<br>134.00 | 2010-11<br>Actua