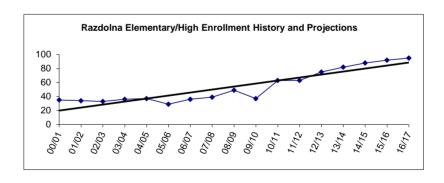

| 2.46                       | 2.98                                  | 2.98                       |
| 5.62                       | 7.75                       | 7.84                       | Total                                        | 7.71                       | 8.08                                  | 8.58                       |

<sup>\* &</sup>quot;Specialists" as defined in the Alaska DEED Chart of Accounts includes: Guidance Counselors, Librarians, Psychologists, Speech Therapists, Occupational Therapists, Physical Therapists and Hearing Specialists who are also certificated employees.

<sup>\*\*\*</sup> Support staffing formula for nurses does not always provide enough coverage to comply with legal requirements, so nurses are staffed at a higher level than the formula.



<sup>\*\* &</sup>quot;Special Ed Teachers" refers to all other certificated special ed teachers not listed as specialists.

Fund: 100 General Fund - Expenditures Location: 46 Redoubt Elementary

Date: 07/1/13

| 2009-10      | 2010-11      | 2011-12      |                                          | Original<br>2012-13 | Current<br>2012-13 | 2013-14      |           | % Of   |
|--------------|--------------|--------------|------------------------------------------|---------------------|--------------------|--------------|-----------|--------|
| Actual       | Actual       | Actual       | Account Description                      | Budget              | Budget             | Budget       | Change    | Change |
| \$ 1,588,706 | \$ 1,598,416 | \$ 1,798,236 | 3100 Certificated Salaries