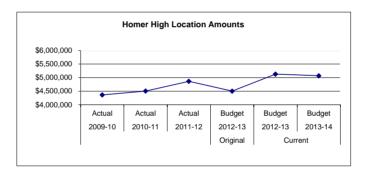

|                     |                    |              |             |        |
| 686,201      | 819,859      | 979,670      | Subtotal - Other                         | 666,490             | 923,123            | 865,607      | (56,448)    | -      |
|              |              |              |                                          |                     |                    |              |             |        |
| 48,864       | 40,133       | 36,242       | 5100 Equipment                           |                     | 51,652             |              | (51,652)    | (100)  |
| \$ 4,361,070 | \$ 4,502,541 | \$ 4,861,769 | Location Totals                          | \$ 4,501,541        | \$ 5,126,987       | \$ 5,067,876 | \$ (58,043) | (1)    |



Homer High School serves students in grades 9-12, and is located in Homer on the north shore of Kachemak Bay on the southwestern Kenai Peninsula. Homer High maintains a comprehensive program focused on career-ready courses such as welding, small engines, and construction, as well as academically rigorous Advance Placement (AP) college preparation courses. Our fine arts and perfroming arts classes provide an opportunity for students to explore and demonstrate their creative talents. The Senior Service Project, required for graduation, encourages students to give back to the community with a minimum of 30 hours of community service.

Fund: 100 General Fund - Expenditures Location: 06 Homer High

| 2009-10<br>Actual<br>375.00 | 2010-11<br>Actual<br>376.00 | 2011-12<br>Actual<br>393.00 | Acc