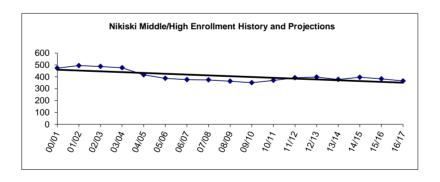

Alaska High School Graduation Qualifying Examination (HSGQE) – This is a statemandated assessment consisting of three tests: reading, writing, and mathematics. The test questions are based on the Alaska Student Performance Standards in reading, writing, and mathematics. There are three types of questions in each of the three tests: multiple-choice, short constructed response and extended constructed response. Based upon their achievement on each portion of the test, student achievement is identified in one of two categories: passed or not passed. In accordance with Alaska State Law, students will be required to pass all three sections of the High School Graduation Qualifying Exam in order to receive a secondary diploma.