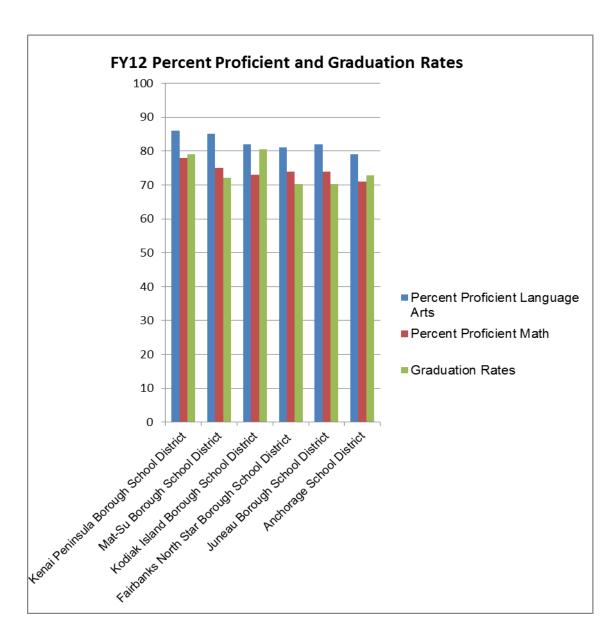

| 81                                        | 74                            | 70                  |
| Juneau Borough School District                                                                                    | 82                                        | 74                            | 70                  |
| Anchorage School District                                                                                         | 79                                        | 71                            | 73                  |
| Kodiak Island Borough School District Fairbanks North Star Borough School District Juneau Borough School District | 82<br>81<br>82                            | 73<br>74<br>74                | 80<br>70<br>70      |



Source: State of Alaska, Department of Education and Early Development FY13 Information is not available at this time

### **Future Year's General Fund Projections**

Forecasting the budget for future years requires making assumptions about many variable factors.

Estimates for future years are based on continued fiscal conservatism and targeting sustainability of current staffing formulas, which provides stability for students in the classroom.

The following projections were, therefore, prepared based upon current statutes with the following assumptions:

- 1) The revenues of the District are based upon the School Board approved enrollment forecasts representing basically flat enrollment at most schools.
- 2) No change in the Borough assessments (upon which the local contribution is ca