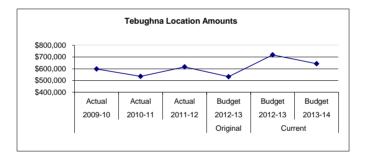

77                         | 3,082                              | 2                    |
| 6,304                           |                                 | 4,209                           | 5100 Equipment                                                                         |                                 | 17,158                          |                                 | (17,158)                           | -                    |
| \$ 598,585                      | \$ 535,388                      | \$ 616,632                      | Location Totals                                                                        | \$ 532,589                      | \$ 718,428                      | \$ 643,588                      | \$ (74,840)                        | (10)                 |



Tebughna is a K-12 School, and is located in Tyonek, Alaska which is on the west side of the Cook Inlet. It is 35 air miles from Anchorage and 31 air miles from Kenai. It is the only community in the Kenai Peninsula Borough that is not directly on the Peninsula. Tebughna students, with the help of the community are able to particiate in the Native Youth Olympics (NYO). This event is held yearly and embraces the rich native culture. Other activities include an Environmental Camp, Winter Survival Camp and a community garden.

Fund: 100 General Fund - Expenditures Date: 07/1/13

Location: 01 Tebughna

| _     | 2009-10<br>Actual<br>30.00 | 2010-11<br>Actual<br>35.00 | 2011-12<br>Actual<br>41.00 | Account Description Enrollment in ADM (K-12) | 2012-13<br>Budget<br>30.00 | Current<br>2012-13<