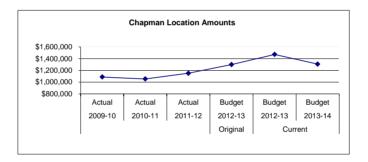

| -                                                    |
| \$ 1 | 1,087,607                                                   | \$ 1,054,033                                                | \$ 1,151,431                                                 | Location Totals                                                                                                                                                                                        | \$ 1,300,130                                                     | \$ 1,472,817                                                          | \$ 1,308,227                                               | \$ (164,590)                                                        | (11)                                                 |



Chapman Elementary School, located in Anchor Point, Alaska, was originally constructed in 1958 with the most recent renovations being completed in 1982. The facility was originally built to house 225 students in grades K-8. The community is located on the Kenai Peninsula at the junction of the Anchor River and its north fork, 16 miles northwest of Homer.

Fund: 100 General Fund - Expenditures Location: 31 Chapman Elementary

| 2009-10<br>Actual<br>92.00   | 2010-11<br>Actual<br>101.00  | 2011-12<br>Actual<br>123.00  | Account Description Enrollment in ADM (7-12)                                     | 2012-13<br>Budget<br>113.00  | Current<br>2012-13<br>Budget<br>115.00 | 2013-14<br>Budget<br>105.00  |
|------------------------------|------------------------------|-------------------------