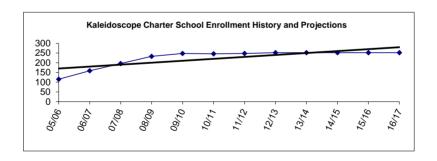

| 9.08    | 9.08    |
|      |              |               |         |                           | ,                                     |         |         |
|      | 25.88        | 24.67         | 25.18   | Total                     | 25.18                                 | 25.33   | 25.86   |
| -    |              |               |         |                           |                                       |         |         |

<sup>\* &</sup>quot;Specialists" as defined in the Alaska DEED Chart of Accounts includes: Guidance Counselors, Librarians, Psychologists, Speech Therapists, Occupational Therapists, Physical Therapists and Hearing Specialists who are also certificated employees.

#### Charter school staffing is not determined by district staffing formulae



<sup>\*\* &</sup>quot;Special Ed Teachers" refers to all other certificated special ed teachers not listed as specialists.

<sup>\*\*\*</sup> Support staffing formula for nurses does not always provide enough coverage to comply with legal requirements, so nurses are staffed at a higher level than the formula.

Fund: 100 General Fund - Expenditures Location: 48 K-Beach Elementary

| D     | 07/4/40 |  |
|-------|---------|--|
| Date: | 07/1/13 |  |

| 2009-10<br>Actual | 2010-11<br>Actual | 2011-12<br>Actual | Account Description                      | Original<br>2012-13<br>Budget | Current<br>2012-13<br>Budget | 2013-14<br>Budget | Change      | % Of<br>Change |
|-------------------|-------------------|-------------------|------------------------------------------|----------------------