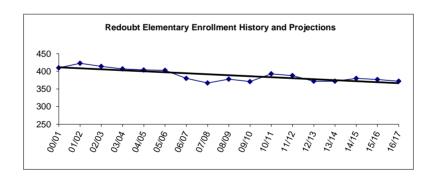

### **Enrollment History and Projections**

### Kenai Peninsula Borough School District - History and Projections

| Year  | PreSch | K   | 1   | 2   | 3   | 4   | 5   | 6   | 7   | 8   | 9   | 10  | 11  | 12  | Enroll | Growth |
|-------|--------|-----|-----|-----|-----|-----|-----|-----|-----|-----|-----|-----|-----|-----|--------|--------|
| 01/02 | 40     | 582 | 637 | 655 | 687 | 734 | 769 | 749 | 822 | 857 | 889 | 817 | 851 | 710 | 9,799  |        |
| 02/03 | 46     | 624 | 585 | 657 | 668 | 697 | 736 | 794 | 785 | 817 | 905 | 846 | 752 | 745 | 9,657  | -1.45% |
| 03/04 | 47     | 575 | 634 | 565 | 637 | 666 | 698 | 774 | 819 | 783 | 885 | 827 | 803 | 665 | 9,467  | -2.01% |
| 04/05 | 64     | 678 | 624 | 663 | 600 | 696 | 689 | 738 | 799 | 823 | 864 | 863 | 755 | 678 | 9,534  | 0.71%  |
| 05/06 | 61     | 608 | 685 | 642 | 674 | 616 | 697 | 705 | 745 | 795 | 874 | 814 | 787 | 689 | 9,392  | -1.49% |
| 06/07 | 74     | 633 | 623 | 673 | 660 | 677 | 637 | 718 | 730 | 746 | 914 | 828 | 744 | 731 | 9,388  | -0.04% |
| 07/08 | 80     | 637 | 642 | 626 | 690 | 653 | 698 | 644 | 727 | 707 | 855 | 868 | 763 | 655 | 9,245  | -1.52% |
| 08/09 | 91     | 649 | 649 | 659 | 643 | 681 | 669 | 709 | 670 | 724 | 832 | 828 | 765 | 697 | 9,266  | 0.23%  |
| 09/10 | 88     | 670 | 643 | 670 | 653 | 641 | 697 | 684 | 724 | 684 | 808 | 802 | 723 | 683 | 9,170  | -1.04% |
| 10/11 | 195    | 663 | 668 | 659 | 666 | 657 | 629 | 707 | 695 | 725 | 694 | 723 | 748 | 719 | 9,148  | -0.24% |
| 11/12 | 176    | 663 | 654 | 666 | 660 | 656 | 673 | 634 | 711 | 694 | 729 | 689 | 706 | 772 | 9,083  | -0.71% |
| 12/13 | 223    | 691 | 661 | 652 | 685 | 689 | 661 | 670 | 631 | 722 | 701 | 730 | 662 | 687 | 9,065  | -0.20% |
| 13/14 | 0      | 667 | 684 | 660 | 650 | 680 | 687 | 672 | 662 | 647 | 733 | 710 | 746 | 675 | 8,873  | -2.12% |
| 14/15 | 0      | 685 | 669 | 688 | 666 | 654 | 679 | 671 | 656 | 656 | 672 | 733 | 710 | 746 | 8,885  | 0.95%  |
| 15/16 | 0      | 684 | 685 | 670 | 689 | 666 | 653 | 665 | 658 | 656 | 680 | 672 | 733 | 710 | 8,821  | -0.72% |
| 16/17 | 0      | 682 | 684 | 686 | 671 | 689 | 665 | 639 | 654 | 658 | 678 | 680 | 672 | 733 | 8,791  | -0.34% |
| 17/18 | 0      | 684 | 682 | 685 | 687 | 671 | 688 | 651 | 627 | 654 | 681 | 678 | 680 | 672 | 8,740  | -0.58% |

District annual enrollment change: FY02 through FY18

Beginning in FY98, the Kenai Peninsula Borough School District entered a troublesome cycle. This was the first year in which enrolling kindergarten children constituted a smaller segment of the student body than the graduating class. We began to experience a decline in our enrollment. This trend continues and the District has attempted to project future enrollments with an emphasis on conservatism.