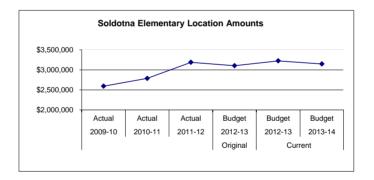

| 144,159                 | 210,331                 | Subtotal - Other                                             | 129,595                       | 189,190                      | 127,508                 | (61,682)              | (33)           |
| 3,795                   | 34,891                  | 3,997                   | 5100 Equipment                                               |                               | 724                          |                         | (724)                 | (100)          |
| \$ 2,592,440            | \$ 2,786,283            | \$ 3,187,770            | Location Totals                                              | \$ 3,103,323                  | \$ 3,223,640                 | \$ 3,147,579            | \$ (76,061)           | (2)            |



Soldotna Elementary School serves student in grades pre-school - 6, located in the heart of Soldotna, and has a long history of academic achievement. Our teachers include local resources, such as Alaska Fish and Game, the Wildlife Refuge, and community businesses to enhance our student's educational experiences. Student opportunities include an after school tutor program (After the Bell), remedial Title 1 services, intervention program, Quest, Foster Grandparents, and a before school breakfast program. Extra-curricular offerings include Robotics, Battle of the Books, forensics, geography bee, spelling bee and the only Elementary after school gymnastics program in the district. The staff at Soldotna Elementary collaborates with both parents and colleagues to design and create individualiz