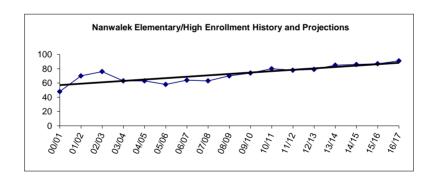

| Grade | Reading | Language Arts | Math |
|-------|---------|---------------|------|
| 5     | 52      | 52            | 60   |
| 7     | 58      | 47            | 64   |

**Standards Based Assessments** – This is another State-mandated assessment consisting of three tests: reading, writing, and mathematics. The test questions are based on the Alaska Student Performance Standards in reading, writing, and mathematics. Students take the Standards Based Assessments in grades 3 through 10. There are three types of questions in each of the three tests: multiple-choice, short constructed response, and extended constructed response. Based upon their performance on each portion of the test, student achievement is identified in one of four categories: advanced, proficient, below proficient, or far below proficient. The chart indicates the percentage of students in the proficient or advanced categories.