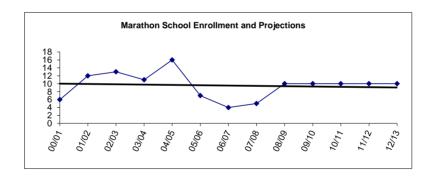

| <u>-</u>                   | <u>-</u>                              | -<br>-                     |
| =  | 1.00                      | 1.00                      | 1.00                      | Totals                                           | 1.00                       | 1.00                                  | 1.00                       |

<sup>\* &</sup>quot;Specialists" as defined in the Alaska DEED Chart of Accounts includes: Guidance Counselors, Librarians, Psychologists, Speech Therapists, Occupational Therapists, Physical Therapists and Hearing Specialists who are also certificated employees.

<sup>\*\*\*</sup> Support staffing formula for nurses does not always provide enough coverage to comply with legal requirements, so nurses are staffed at a higher level than the formula.



<sup>\*\* &</sup>quot;Special Ed Teachers" refers to all other certificated special ed teachers not listed as specialists.

Fund: 100 General Fund - Expenditures
Location: 47 McNeil Canyon Elementary

| Date: | 07/ | 1/1 | 13 |
|-------|-----|-----|----|
|       |     |     |    |

| 2009-10<br>Actual                                     | 2010-11<br>Actual                                        | 2011-12<br>Actual                                               | Account Description                                                                                                                                                                                    | Original<br>2012-13<br>Budget                           | Current<br>2012-13<br>Budget                           | 2013-14<br>Budge