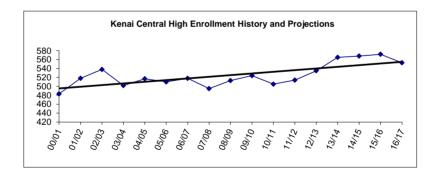

### **Enrollment History and Projections**

### Kenai Peninsula Borough School District - History and Projections

| Year  | PreSch | K   | 1   | 2   | 3   | 4   | 5   | 6   | 7   | 8   | 9   | 10  | 11  | 12  | Enroll | Growth |
|-------|--------|-----|-----|-----|-----|-----|-----|-----|-----|-----|-----|-----|-----|-----|--------|--------|
| 01/02 | 40     | 582 | 637 | 655 | 687 | 734 | 769 | 749 | 822 | 857 | 889 | 817 | 851 | 710 | 9,799  |        |
| 02/03 | 46     | 624 | 585 | 657 | 668 | 697 | 736 | 794 | 785 | 817 | 905 | 846 | 752 | 745 | 9,657  | -1.45% |
| 03/04 | 47     | 575 | 634 | 565 | 637 | 666 | 698 | 774 | 819 | 783 | 885 | 827 | 803 | 665 | 9,467  | -2.01% |
| 04/05 | 64     | 678 | 624 | 663 | 600 | 696 | 689 | 738 | 799 | 823 | 864 | 863 | 755 | 678 | 9,534  | 0.71%  |
| 05/06 | 61     | 608 | 685 | 642 | 674 | 616 | 697 | 705 | 745 | 795 | 874 | 814 | 787 | 689 | 9,392  | -1.49% |
| 06/07 | 74     | 633 | 623 | 673 | 660 | 677 | 637 | 718 | 730 | 746 | 914 | 828 | 744 | 731 | 9,388  | -0.04% |
| 07/08 | 80     | 637 | 642 | 626 | 690 | 653 | 698 | 644 | 727 | 707 | 855 | 868 | 763 | 655 | 9,245  | -1.52% |
| 08/09 | 91     | 649 | 649 | 659 | 643 | 681 | 669 | 709 | 670 | 724 | 832 | 828 | 765 | 697 | 9,266  | 0.23%  |
| 09/10 | 88     | 670 | 643 | 670 | 653 | 641 | 697 | 684 | 724 | 684 | 808 | 802 | 723 | 683 | 9,170  | -1.04% |
| 10/11 | 195    | 663 | 668 | 659 | 666 | 657 | 629 | 707 | 695 | 725 | 694 | 723 | 748 | 719 | 9,148  | -0.24% |
| 11/12 | 176    | 663 | 654 | 666 | 660 | 656 | 673 | 634 | 711 | 694 | 729 | 689 | 706 | 772 | 9,083  | -0.71% |
| 12/13 | 223    | 691 | 661 | 652 | 685 | 689 | 661 | 670 | 631 | 722 | 701 | 730 | 662 | 687 | 9,065  | -0.20% |
| 13/14 | 0      | 667 | 684 | 660 | 650 | 680 | 687 | 672 | 662 | 647 | 733 | 710 | 746 | 675 | 8,873  | -2.12% |
| 14/15 | 0      | 685 | 669 | 688 | 666 | 654 | 679 | 671 | 656 | 656 | 672 | 733 | 710 | 746 | 8,885  | 0.95%  |
| 15/16 | 0      | 684 | 685 | 670 | 689 | 666 | 653 | 665 | 658 | 656 | 680 | 672 | 733 | 710 | 8,821  | -0.72% |
| 16/17 | 0      | 682 | 684 | 686 | 671 | 689 | 665 | 639 | 654 | 658 | 678 | 680 | 672 | 733 | 8,791  | -0.34% |
| 17/18 | 0      | 684 | 682 | 685 | 687 | 671 | 688 | 651 | 627 | 654 | 681 | 678 | 680 | 672 | 8,740  | -0.58% |

District annual enrollment change: FY02 through FY18

Beginning in FY98, the Kenai Peninsula Borough School District entered a troublesome cycle. This was the first year in which enrolling kindergarten children constituted a smaller segment of the student body than the graduating class. We began to experience a decline in our enrollment. This trend continues and the District has attempted to project future enrollments with an emphasis on conservatism.

There are a number of factors which can be traced to the source of the District's enrollment shortfalls: declining birth rates, emigration, changes to companies in local industry, and correspondence programs offered by other districts in the state. The District offers the

Connections home school program to families within the district as a local correspondence program and has been encouraged by the positive response. For the past three years, actual enrollment appears to be leveling off, if trends in number of incoming kindergarten students continue.