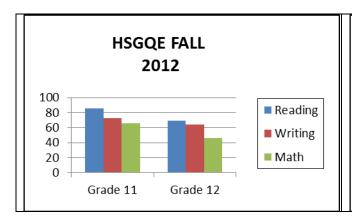

------------------|---------------------|------------------|
| HSGQE Retest Grade 11<br>HSGQE Retest Grade 12 | Reading<br>86<br>69          | Writing<br>73<br>64 | Math<br>66<br>46 |
|                                                | % Proficient for Spring 2013 |                     |                  |
|                                                | Reading                      | Writing             | Math             |
| HSGQE Grade 10                                 | 90                           | 78                  | 86               |
| HSGQE Retest Grade 11                          | 74                           | 65                  | 38               |
| HSGQE Retest Grade 12                          | 75                           | 63                  | 61               |





**SAT I: Reasoning Test** – The SAT is an assessment used by colleges and universities to predict student success in college. Although the test is voluntary, many colleges and universities consider SAT scores as part of their admission process. In FY12, 249 students took the SAT test.



FY13 information not available at this time.

American College Test (ACT) – The ACT is an assessment used by colleges and universities to predict student success in college. Although the test is voluntary, many colleges and universities consider ACT scores as part of their admission process. During FY13, 169 students took the ACT test.



### Comparing Percent Proficient on 2012 SBA Exams and Graduation Rates

| District