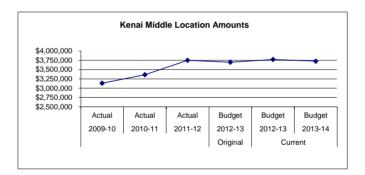

| 4900 Other Expenses                      | 2,396               | 1,643           | 2,833        | 1,190       | 72     |
| 254,139      | 291,050      | 316,418      | Subtotal - Other                         | 245,453             | 310,076         | 258,813      | (47,700)    | (15)   |
|              |              |              |                                          |                     |                 |              |             |        |
| 4,181        | 48,447       | 8,931        | 5100 Equipment                           |                     | 49,771          |              | (49,771)    | (100)  |
| \$ 3,134,984 | \$ 3,361,639 | \$ 3,750,000 | Location Totals                          | \$ 3,698,949        | \$ 3,772,200    | \$ 3,726,860 | \$ (41,777) | (1)    |



Kenai Middle School serves students in grades 6-8, and is located in Kenai is located on the western coast of the Kenai Peninsula, fronting Cook Inlet. Students' opportunities include academic, extra-curricular activities and electives, such as, choir, yearbook, shop/metals, digital storytelling and robotics. After school activities include a talent show, activity nights, canned food drive, ice fishing and Battle of the Books. The wide variety of activities are offered in hopes that all students will find opportunities to participate and become involved in the school and community,

Fund: 100 General Fund - Expenditures Location: 11 Kenai Middle School

| FTE's Included In Current Budget           2.00         2.00         2.00         Administrator         2.00         2.00         2.00