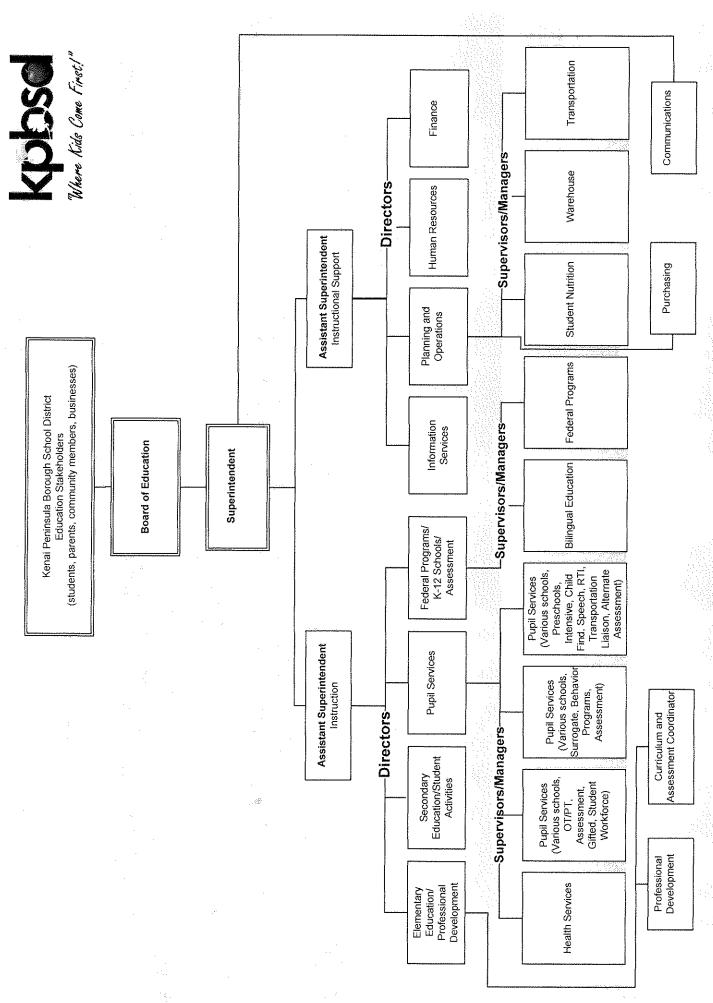

The Superintendent administers the District with the help of an Administrative Leadership Team and input from site-based councils representing the schools.

### **Administrative Cabinet**

Dr. Steve Atwater, Superintendent
Mr. Sean Dusek, Assistant Superintendent of
Instruction
Mr. Dave Jones, Assistant Superintendent of
Instructional Support

In the State of Alaska, the number of students enrolled in a district during the 20-school day count period is the basis for computing the Average Daily Membership (ADM) that is used to calculate the amount of state funding provided to each district. Adjustments to the ADM for school size,