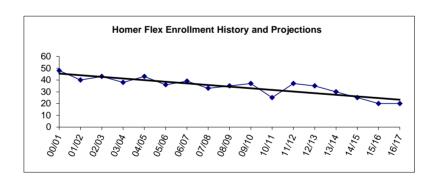

### **Enrollment History and Projections**

### Kenai Peninsula Borough School District - History and Projections

| Year  | PreSch | K   | 1   | 2   | 3   | 4   | 5   | 6   | 7   | 8   | 9   | 10  | 11  | 12  | Enroll | Growth |
|-------|--------|-----|-----|-----|-----|-----|-----|-----|-----|-----|-----|-----|-----|-----|--------|--------|
| 01/02 | 40     | 582 | 637 | 655 | 687 | 734 | 769 | 749 | 822 | 857 | 889 | 817 | 851 | 710 | 9,799  |        |
| 02/03 | 46     | 624 | 585 | 657 | 668 | 697 | 736 | 794 | 785 | 817 | 905 | 846 | 752 | 745 | 9,657  | -1.45% |
| 03/04 | 47     | 575 | 634 | 565 | 637 | 666 | 698 | 774 | 819 | 783 | 885 | 827 | 803 | 665 | 9,467  | -2.01% |
| 04/05 | 64     | 678 | 624 | 663 | 600 | 696 | 689 | 738 | 799 | 823 | 864 | 863 | 755 | 678 | 9,534  | 0.71%  |
| 05/06 | 61     | 608 | 685 | 642 | 674 | 616 | 697 | 705 | 745 | 795 | 874 | 814 | 787 | 689 | 9,392  | -1.49% |
| 06/07 | 74     | 633 | 623 | 673 | 660 | 677 | 637 | 718 | 730 | 746 | 914 | 828 | 744 | 731 | 9,388  | -0.04% |
| 07/08 | 80     | 637 | 642 | 626 | 690 | 653 | 698 | 644 | 727 | 707 | 855 | 868 | 763 | 655 | 9,245  | -1.52% |
| 08/09 | 91     | 649 | 649 | 659 | 643 | 681 | 669 | 709 | 670 | 724 | 832 | 828 | 765 | 697 | 9,266  | 0.23%  |
| 09/10 | 88     | 670 | 643 | 670 | 653 | 641 | 697 | 684 | 724 | 684 | 808 | 802 | 723 | 683 | 9,170  | -1.04% |
| 10/11 | 195    | 663 | 668 | 659 | 666 | 657 | 629 | 707 | 695 | 725 | 694 | 723 | 748 | 719 | 9,148  | -0.24% |
| 11/12 | 176    | 663 | 654 | 666 | 660 | 656 | 673 | 634 | 711 | 694 | 729 | 689 | 706 | 772 | 9,083  | -0.71% |
| 12/13 | 223    | 691 | 661 | 652 | 685 | 689 | 661 | 670 | 631 | 722 | 701 | 730 | 662 | 687 | 9,065  | -0.20% |
| 13/14 | 0      | 667 | 684 | 660 | 650 | 680 | 687 | 672 | 662 | 647 | 733 | 710 | 746 | 675 | 8,873  | -2.12% |
| 14/15 | 0      | 685 | 669 | 688 | 666 | 654 | 679 | 671 | 656 | 656 | 672 | 733 | 710 | 746 | 8,885  | 0.95%  |
| 15/16 | 0      | 684 | 685 | 670 | 689 | 666 | 653 | 665 | 658 | 656 | 680 | 672 | 733 | 710 | 8,821  | -0.72% |
| 16/17 | 0      | 682 | 684 | 686 | 671 | 689 | 665 | 639 | 654 | 658 | 678 | 680 | 672 | 733 | 8,791  | -0.34% |
| 17/18 | 0      | 684 | 682 | 685 | 687 | 671 | 688 | 651 | 627 | 654 | 681 | 678 | 680 | 672 | 8,740  | -0.58% |

District annual enrollment change: FY02 through FY18

Beginning in FY98, the Kenai Peninsula Borough School District entered a troublesome cycle. This was the first year in which enrolling kindergarten children constituted a smaller segment of the student body than the graduating class. We began to experience a decline in our enrollment. This trend continues and the District has attempted to project future enrollments with an emphasis on conservatism.

There are a number of factors which can be traced to the source of the District's enrollment shortfalls: declining birth rates, emigration, changes to companies in local industry, and correspondence programs offered by other districts in the state. The District offers the

Connections home school program to families within the district as a local correspondence program and has been encouraged by the positive response. For the past three years, actual enrollment appears to be leveling off, if trends in number of incoming kindergarten students continue.