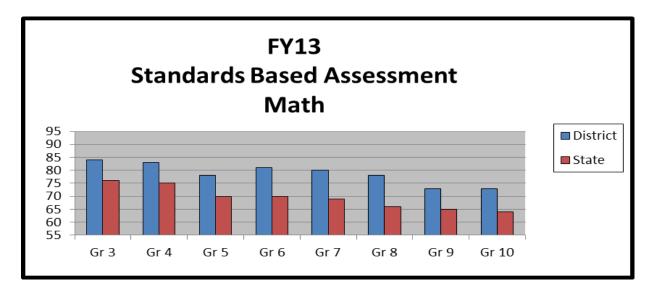

in each of the three tests: multiple-choice, short constructed response, and extended constructed response. Based upon their performance on each portion of the test, student achievement is identified in one of four categories: advanced, proficient, below proficient, or far below proficient. The chart indicates the percentage of students in the proficient or advanced categories.

### % Advanced/Proficient for Spring 2013

| Grade | Reading | Writing | Math |
|-------|---------|---------|------|
| 3     | 89      | 85      | 84   |
| 4     | 86      | 87      | 83   |
| 5     | 87      | 84      | 78   |
| 6     | 88      | 82      | 81   |
| 7     | 89      | 84      | 80   |
| 8     | 90      | 85      | 78   |
| 9     | 89      | 85      | 73   |
| 10    | 84      | 81      | 73   |







Alaska High School Graduation Qualifying Examination (HSGQE) – This is a statemandated assessment consisting of three tests: reading, writing, and mathematics. The test questions are based on the Alaska Student Performance Standards in reading, writing, and mathematics. There are three types of questions in each of the three tests: multiple-choice, short constructed response and extended constructed response. Based upon their achievement on each portion of the test, student achievement is identified in one of two categories: passed or not passed. In accordance with Alaska State Law, students will be required to pass all three sections of the High School Graduation Qualifying Exam in order to receive a secondary diploma.

|                                                | % Proficient for