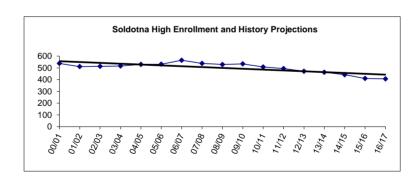

### **Enrollment History and Projections**

### Kenai Peninsula Borough School District - History and Projections

| Year  | PreSch | K   | 1   | 2   | 3   | 4   | 5   | 6   | 7   | 8   | 9   | 10  | 11  | 12  | Enroll | Growth |
|-------|--------|-----|-----|-----|-----|-----|-----|-----|-----|-----|-----|-----|-----|-----|--------|--------|
| 01/02 | 40     | 582 | 637 | 655 | 687 | 734 | 769 | 749 | 822 | 857 | 889 | 817 | 851 | 710 | 9,799  |        |
| 02/03 | 46     | 624 | 585 | 657 | 668 | 697 | 736 | 794 | 785 | 817 | 905 | 846 | 752 | 745 | 9,657  | -1.45% |
| 03/04 | 47     | 575 | 634 | 565 | 637 | 666 | 698 | 774 | 819 | 783 | 885 | 827 | 803 | 665 | 9,467  | -2.01% |
| 04/05 | 64     | 678 | 624 | 663 | 600 | 696 | 689 | 738 | 799 | 823 | 864 | 863 | 755 | 678 | 9,534  | 0.71%  |
| 05/06 | 61     | 608 | 685 | 642 | 674 | 616 | 697 | 705 | 745 | 795 | 874 | 814 | 787 | 689 | 9,392  | -1.49% |
| 06/07 | 74     | 633 | 623 | 673 | 660 | 677 | 637 | 718 | 730 | 746 | 914 | 828 | 744 | 731 | 9,388  | -0.04% |
| 07/08 | 80     | 637 | 642 | 626 | 690 | 653 | 698 | 644 | 727 | 707 | 855 | 868 | 763 | 655 | 9,245  | -1.52% |
| 08/09 | 91     | 649 | 649 | 659 | 643 | 681 | 669 | 709 | 670 | 724 | 832 | 828 | 765 | 697 | 9,266  | 0.23%  |
| 09/10 | 88     | 670 | 643 | 670 | 653 | 641 | 697 | 684 | 724 | 684 | 808 | 802 | 723 | 683 | 9,170  | -1.04% |
| 10/11 | 195    | 663 | 668 | 659 | 666 | 657 | 629 | 707 | 695 | 725 | 694 | 723 | 748 | 719 | 9,148  | -0.24% |
| 11/12 | 176    | 663 | 654 | 666 | 660 | 656 | 673 | 634 | 711 | 694 | 729 | 689 | 706 | 772 | 9,083  | -0.71% |
| 12/13 | 223    | 691 | 661 | 652 | 685 | 689 | 661 | 670 | 631 | 722 | 701 | 730 | 662 | 687 | 9,065  | -0.20% |
| 13/14 | 0      | 667 | 684 | 660 | 650 | 680 | 687 | 672 | 662 | 647 | 733 | 710 | 746 | 675 | 8,873  | -2.12% |
| 14/15 | 0      | 685 | 669 | 688 | 666 | 654 | 679 | 671 | 656 | 656 | 672 | 733 | 710 | 746 | 8,885  | 0.95%  |
| 15/16 | 0      | 684 | 685 | 670 | 689 | 666 | 653 | 665 | 658 | 656 | 680 | 672 | 733 | 710 | 8,821  | -0.72% |
| 16/17 | 0      | 682 | 684 | 686 | 671 | 689 | 665 | 639 | 654 | 658 | 678 | 680 | 672 | 733 | 8,791  | -0.34% |
| 17/18 | 0      | 684 | 682 | 685 | 687 | 671 | 688 | 651 | 627 | 654 | 681 | 678 | 680 | 672 | 8,740  | -0.58% |

District annual enrollment change: FY02 through FY18

Beginning in FY98, the Kenai Peninsula Borough School District entered a troublesome cycle. This was the first year in which enrolling kindergarten children constituted a smaller segment of the student body than the graduating class. We began to experience a decline in our enrollment. This trend continues and the District has attempted to project future enrollments with an emphasis on conservatism.

There are a number of factors which can be traced to the source of the District's enrollment shortfalls: declining birth rates, emigration, changes to companies in local industry, and correspondence programs offered by other districts in the state. The District offers the

Connections home school program to families within the district as a local correspondence program and has been encouraged by the positive response. For the past three years, actual enrollment appears to be leveling off, if trends in number of incoming kindergarten students continue.