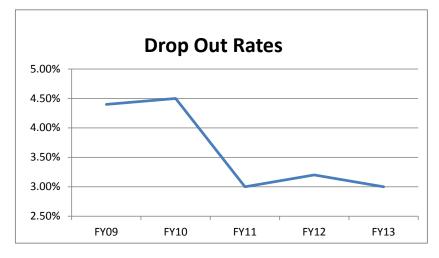

s determined by a scale score of 300. KPBSD has chosen to focus on increasing every student score rather than on the minimum expectation of proficiency. This graph shows the average scale score trend.

# KENAI PENINSULA BOROUGH SCHOOL DISTRICT Drop Out Rates and Graduation Rates

# **District-Wide Peformance**

**Last Five Years** 

|       | <u>D</u> | orop Out Rate | <u>s</u> |       |        | <u>Gr</u> | aduation Rat | <u>es</u> |        |  |
|-------|----------|---------------|----------|-------|--------|-----------|--------------|-----------|--------|--|
| FY09  | FY10     | FY11          | FY12     | FY13  | FY09   | FY10      | FY11         | FY12      | FY13   |  |
| 4.40% | 4.50%    | 3.00%         | 3.20%    | 3.00% | 73.50% | 73.03%    | 72.70%       | 79.20%    | 80.30% |  |





Drop Out Rates are determined by students in grades 7 - 12 who leave school in a given year and don't re-enroll within the State in the same year. Graduation Rates are calculated on students who enter 9th grade and graduate within 4 years.

# SUPPORT STAFFING FORMULA 2013-14

| Cchool