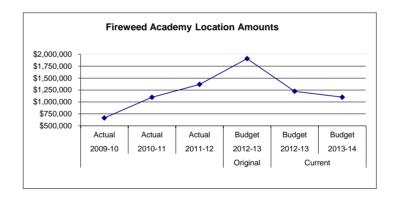

|                                                                         | Original              | Revised             |                       |
|-------------------------------------------------------------------------|-----------------------|---------------------|-----------------------|
|                                                                         | 2012-13               | 2012-13             | 2013-14               |
| FY14 Expenditure Budget by Function                                     | Budget                | Budget              | Budget                |
| Instruction                                                             | \$ 71,481,714         | \$ 70,418,155       | \$ 71,163,749         |
| Special Education - Instruction<br>Special Education Support Services – | 18,575,283            | 19,451,928          | 19,530,365            |
| Student                                                                 | 6,186,464             | 6,093,652           | 6,099,812             |
| Support Services - Student                                              | 4,552,404             | 4,786,033           | 5,000,720             |
| Support Services - Instruction                                          | 2,506,668             | 3,448,758           | 3,772,251             |
| School Administration                                                   | 6,900,550             | 7,047,394           | 7,113,743             |
| School Administration Support Services                                  | 4,503,540             | 4,617,657           | 4,978,250             |
| District Administration                                                 | 1,135,605             | 1,205,279           | 1,147,564             |
| District Administration Support Services                                | 5,995,256             | 6,214,646           | 5,562,697             |
| Operations and Maintenance of Plant                                     | 21,960,258            | 21,072,452          | 23,388,997            |
| Student Activities                                                      | 2,290,051             | 2,345,366           | 2,324,612             |
| Transfer to Other Funds                                                 | 550,000               | 550,000             | 775,000               |
| Total General Fund Expenditures                                         | \$ <u>146,637,793</u> | <u>\$147,25,320</u> | \$ <u>150,857,760</u> |