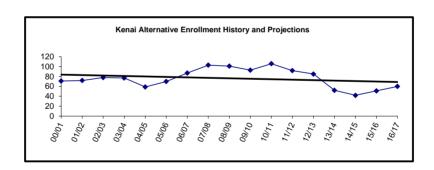

### **Enrollment History and Projections**

### Kenai Peninsula Borough School District - History and Projections

| Year  | PreSch | K   | 1   | 2   | 3   | 4   | 5   | 6   | 7   | 8   | 9   | 10  | 11  | 12  | Enroll | Growth |
|-------|--------|-----|-----|-----|-----|-----|-----|-----|-----|-----|-----|-----|-----|-----|--------|--------|
| 01/02 | 40     | 582 | 637 | 655 | 687 | 734 | 769 | 749 | 822 | 857 | 889 | 817 | 851 | 710 | 9,799  |        |
| 02/03 | 46     | 624 | 585 | 657 | 668 | 697 | 736 | 794 | 785 | 817 | 905 | 846 | 752 | 745 | 9,657  | -1.45% |
| 03/04 | 47     | 575 | 634 | 565 | 637 | 666 | 698 | 774 | 819 | 783 | 885 | 827 | 803 | 665 | 9,467  | -2.01% |
| 04/05 | 64     | 678 | 624 | 663 | 600 | 696 | 689 | 738 | 799 | 823 | 864 | 863 | 755 | 678 | 9,534  | 0.71%  |
| 05/06 | 61     | 608 | 685 | 642 | 674 | 616 | 697 | 705 | 745 | 795 | 874 | 814 | 787 | 689 | 9,392  | -1.49% |
| 06/07 | 74     | 633 | 623 | 673 | 660 | 677 | 637 | 718 | 730 | 746 | 914 | 828 | 744 | 731 | 9,388  | -0.04% |
| 07/08 | 80     | 637 | 642 | 626 | 690 | 653 | 698 | 644 | 727 | 707 | 855 | 868 | 763 | 655 | 9,245  | -1.52% |
| 08/09 | 91     | 649 | 649 | 659 | 643 | 681 | 669 | 709 | 670 | 724 | 832 | 828 | 765 | 697 | 9,266  | 0.23%  |
| 09/10 | 88     | 670 | 643 | 670 | 653 | 641 | 697 | 684 | 724 | 684 | 808 | 802 | 723 | 683 | 9,170  | -1.04% |
| 10/11 | 195    | 663 | 668 | 659 | 666 | 657 | 629 | 707 | 695 | 725 | 694 | 723 | 748 | 719 | 9,148  | -0.24% |
| 11/12 | 176    | 663 | 654 | 666 | 660 | 656 | 673 | 634 | 711 | 694 | 729 | 689 | 706 | 772 | 9,083  | -0.71% |
| 12/13 | 223    | 691 | 661 | 652 | 685 | 689 | 661 | 670 | 631 | 722 | 701 | 730 | 662 | 687 | 9,065  | -0.20% |
| 13/14 | 0      | 667 | 684 | 660 | 650 | 680 | 687 | 672 | 662 | 647 | 733 | 710 | 746 | 675 | 8,873  | -2.12% |
| 14/15 | 0      | 685 | 669 | 688 | 666 | 654 | 679 | 671 | 656 | 656 | 672 | 733 | 710 | 746 | 8,885  | 0.95%  |
| 15/16 | 0      | 684 | 685 | 670 | 689 | 666 | 653 | 665 | 658 | 656 | 680 | 672 | 733 | 710 | 8,821  | -0.72% |
| 16/17 | 0      | 682 | 684 | 686 | 671 | 689 | 665 | 639 | 654 | 658 | 678 | 680 | 672 | 733 | 8,791  | -0.34% |
| 17/18 | 0      | 684 | 682 | 685 | 687 | 671 | 688 | 651 | 627 | 654 | 681 | 678 | 680 | 672 | 8,740  | -0.58% |

District annual enrollment change: FY02 through FY18

Beginning in FY98, the Kenai Peninsula Borough School District entered a troublesome cycle. This was the first year in which enrolling kindergarten children constituted a smaller segment of the student body than the graduating class. We began to experience a decline in our enrollment. This trend continues and the District has attempted to project future enrollments with an emphasis on conservatism.

There are a number of factors which can be traced to the source of the District's enrollment shortfalls: declining birth rates, emigration, changes to companies in local industry, and correspondence programs offered by other districts in the state. The District offers the

Connections home school program to families within the district as a local correspondence program and has been encouraged by the positive response. For the past three years, actual enrollment appears to be leveling off, if trends in number of incoming kindergarten students continue.