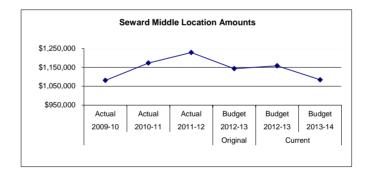

|
| 189,104               | 236,006               | 244,576               | Subtotal - Other                                          | 202,149                       | 241,633                      | 220,716               | (20,917)               | (9)            |
| 7,777                 | 11,566                | 498                   | 5100 Equipment                                            |                               | 7,000                        |                       | (7,000)                | -              |
| \$ 1,080,680          | \$ 1,172,530          | \$ 1,228,292          | Location Totals                                           | \$ 1,142,793                  | \$ 1,158,247                 | \$ 1,084,050          | \$ (74,197)            | (6)            |



Seward Middle School was opened in January 2006 and serves students in grades 7-8 and is located in Seward, Alaska. Seward is located on Resurrection Bay on the southeast coast of the Kenai Peninsula. Students have the opportunity to participate in activities such as cross country running, soccer, basketball, volleyball, wrestling, Nordic skiing and track. Students enjoy specialized classrooms for technology, art, vocational classes, and music. The school also contains an "auditeria"; a space that is used for dining, drama or holding group presentations. Seward Middle is located between the Seward High and Seward Elementary campuses - providing physical alignment between all three schools and opportunities for curricular alignment as well.

Fund: 100 General Fund - Expenditures Location: