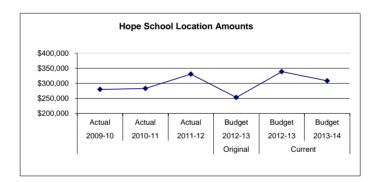

282           | _                            | 73,811            |                   | 65,210           |        | (8,601)            | (12)       |
| <br>1,078              |    | 1,312            |    | 5,000               | 5100 Equipment                                               |                               |                  |                              | 10,999            |                   |                  |        | (10,999)           | -          |
| \$<br>279,999          | \$ | 283,114          | \$ | 330,885             | Location Totals                                              | \$                            | 253,339          | \$                           | 338,944           | \$                | 308,359          | \$     | (30,585)           | (9)        |



Hope School serves students in grades K-12 and is located in Hope, Alaska. Hope lies on the northern end of the Kenai Peninsula, on the south shore of the Turnagain Arm of Cook Inlet. Hope residents who are specialists in science, art and music volunteer at the school and help the teacher to provide a well-rounded education to students in all grades. Activities offered to the students include cross country skiing, downhill skiing, snowboarding, welding, small engine repair and battle of the books. Hope School prides itself on the unique learning environment it provides to students.

Fund: 100 General Fund - Expenditures Location: 35 Hope Elementary / High

| 2009-10<br>Actual<br>17.00 | 2010-11<br>Actual | 2011-12<br>Actual | Account Description Enrollment in ADM (K-12) | 2012-13<br>Budg