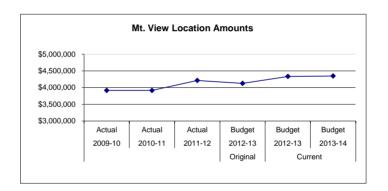

| 4900 Other Expenses                 | 2,419                         | 1,490                        | 2,459             | 969       | 65             |
| 180,859           | 199,681           | 295,885           | Subtotal - Other                    | 167,767                       | 240,632                      | 185,691           | (54,941)  | (23)           |
| 22,629            | 26,134            | 4,967             | 5100 Equipment                      |                               |                              |                   |           | -              |
| \$ 3,914,764      | \$ 3,916,366      | \$ 4,213,598      | Location Totals                     | \$ 4,125,550                  | \$ 4,334,346                 | \$ 4,349,186      | \$ 14,840 | 0              |



Mountain View Elementary School is located in Kenai, Alaska and serves approximately 450 students in grades PreK-5. The school was constructed in 1987 and built to house 440 students. Mountain View Elementary school, in cooperation with its partners Peninsula Community Health Services and Nakenu Family Services, provides multiple supports for struggling learners and families. Academic supports at Mountain View elementary include Title I, Title VII and Intervention supports. Student activities include forensics, Battle of the Books, and band.

Fund: 100 General Fund - Expenditures

Location: 51 Mountain View Elementary

| 2009-10<br>Actual<br>431.00          | 2010-11<br>Actual<br>453.00          | 2011-12<br>Actual<br>460.00           | Account Description Enrollment in ADM (K-5)