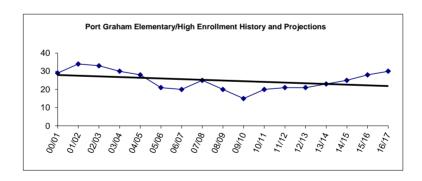

| 2.06                       | 2.31                                  | 2.31                       |
| 4.52                       | 3.96                       | 4.81                       | Total                                              | 3.81                       | 4.01                                  | 5.01                       |

<sup>\* &</sup>quot;Specialists" as defined in the Alaska DEED Chart of Accounts includes: Guidance Counselors, Librarians, Psychologists, Speech Therapists, Occupational Therapists, Physical Therapists and Hearing Specialists who are also certificated employees.

<sup>\*\*\*</sup> Support staffing formula for nurses does not always provide enough coverage to comply with legal requirements, so nurses are staffed at a higher level than the formula.



<sup>\*\* &</sup>quot;Special Ed Teachers" refers to all other certificated special ed teachers not listed as specialists.

Fund: 100 General Fund - Expenditures Location: 49 Razdolna Elementary / High

| Date: | 07/ | 1/ | 1 |  |
|-------|-----|----|---|--|
|-------|-----|----|---|--|

| 2009-10<br>Actual | 2010-11<br>Actual | 2011-12<br>Actual | Account Description                 | Original<br>2012-13<br>Budget | 3 2   | Current<br>2012-13<br>Budget | 2013-14<br>Budget | Change     | % Of<br>Change |
|-------------------|-------------------|-------------------|-------------------------------------|-------------------------------|-------|------------------------------|-------------------|------------|----------------|
| \$ 204,518        | \$ 286,188        | \$ 313,835        | 3100 C