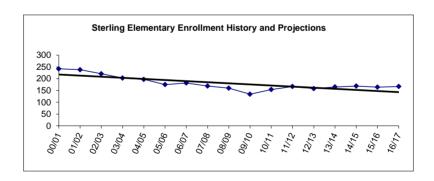

### **Enrollment History and Projections**

### Kenai Peninsula Borough School District - History and Projections

| Year  | PreSch | K   | 1   | 2   | 3   | 4   | 5   | 6   | 7   | 8   | 9   | 10  | 11  | 12  | Enroll | Growth |
|-------|--------|-----|-----|-----|-----|-----|-----|-----|-----|-----|-----|-----|-----|-----|--------|--------|
| 01/02 | 40     | 582 | 637 | 655 | 687 | 734 | 769 | 749 | 822 | 857 | 889 | 817 | 851 | 710 | 9,799  |        |
| 02/03 | 46     | 624 | 585 | 657 | 668 | 697 | 736 | 794 | 785 | 817 | 905 | 846 | 752 | 745 | 9,657  | -1.45% |
| 03/04 | 47     | 575 | 634 | 565 | 637 | 666 | 698 | 774 | 819 | 783 | 885 | 827 | 803 | 665 | 9,467  | -2.01% |
| 04/05 | 64     | 678 | 624 | 663 | 600 | 696 | 689 | 738 | 799 | 823 | 864 | 863 | 755 | 678 | 9,534  | 0.71%  |
| 05/06 | 61     | 608 | 685 | 642 | 674 | 616 | 697 | 705 | 745 | 795 | 874 | 814 | 787 | 689 | 9,392  | -1.49% |
| 06/07 | 74     | 633 | 623 | 673 | 660 | 677 | 637 | 718 | 730 | 746 | 914 | 828 | 744 | 731 | 9,388  | -0.04% |
| 07/08 | 80     | 637 | 642 | 626 | 690 | 653 | 698 | 644 | 727 | 707 | 855 | 868 | 763 | 655 | 9,245  | -1.52% |
| 08/09 | 91     | 649 | 649 | 659 | 643 | 681 | 669 | 709 | 670 | 724 | 832 | 828 | 765 | 697 | 9,266  | 0.23%  |
| 09/10 | 88     | 670 | 643 | 670 | 653 | 641 | 697 | 684 | 724 | 684 | 808 | 802 | 723 | 683 | 9,170  | -1.04% |
| 10/11 | 195    | 663 | 668 | 659 | 666 | 657 | 629 | 707 | 695 | 725 | 694 | 723 | 748 | 719 | 9,148  | -0.24% |
| 11/12 | 176    | 663 | 654 | 666 | 660 | 656 | 673 | 634 | 711 | 694 | 729 | 689 | 706 | 772 | 9,083  | -0.71% |
| 12/13 | 223    | 691 | 661 | 652 | 685 | 689 | 661 | 670 | 631 | 722 | 701 | 730 | 662 | 687 | 9,065  | -0.20% |
| 13/14 | 0      | 667 | 684 | 660 | 650 | 680 | 687 | 672 | 662 | 647 | 733 | 710 | 746 | 675 | 8,873  | -2.12% |
| 14/15 | 0      | 685 | 669 | 688 | 666 | 654 | 679 | 671 | 656 | 656 | 672 | 733 | 710 | 746 | 8,885  | 0.95%  |
| 15/16 | 0      | 684 | 685 | 670 | 689 | 666 | 653 | 665 | 658 | 656 | 680 | 672 | 733 | 710 | 8,821  | -0.72% |
| 16/17 | 0      | 682 | 684 | 686 | 671 | 689 | 665 | 639 | 654 | 658 | 678 | 680 | 672 | 733 | 8,791  | -0.34% |
| 17/18 | 0      | 684 | 682 | 685 | 687 | 671 | 688 | 651 | 627 | 654 | 681 | 678 | 680 | 672 | 8,740  | -0.58% |

District annual enrollment change: FY02 through FY18

Beginning in FY98, the Kenai Peninsula Borough School District entered a troublesome cycle. This was the first year in which enrolling kindergarten children constituted a smaller segment of the student body than the graduating class. We began to experience a decline in our enrollment. This trend continues and the District has attempted to project future enrollments with an emphasis on conservatism.