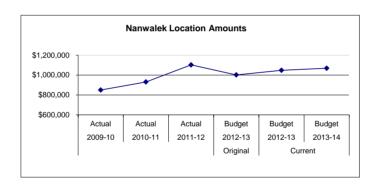

| Grade | Reading | Language Arts | Math |
|-------|---------|---------------|------|
| 5     | 52      | 52            | 60   |
| 7     | 58      | 47            | 64   |

**Standards Based Assessments** – This is another State-mandated assessment consisting of three tests: reading, writing, and mathematics. The test questions are based on the Alaska Student Performance Standards in reading, writing, and mathematics. Students take the Standards Based Assessments in grades 3 through 10. There are three types of questions in each of the three tests: multiple-choice, short constructed response, and extended constructed response. Based upon their performance on each portion of the test, student achievement is identified in one of four categories: advanced, proficient, below proficient, or far below proficient. The chart indicates the percentage of students in the proficient or advanced categories.