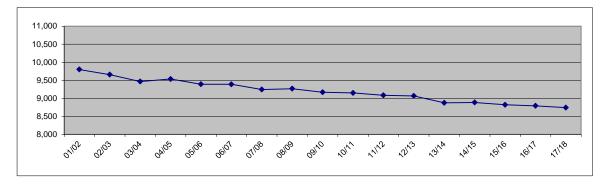

### **Enrollment History and Projections**

### Kenai Peninsula Borough School District - History and Projections

| Year  | PreSch | K   | 1   | 2   | 3   | 4   | 5   | 6   | 7   | 8   | 9   | 10  | 11  | 12  | Enroll | Growth |
|-------|--------|-----|-----|-----|-----|-----|-----|-----|-----|-----|-----|-----|-----|-----|--------|--------|
| 01/02 | 40     | 582 | 637 | 655 | 687 | 734 | 769 | 749 | 822 | 857 | 889 | 817 | 851 | 710 | 9,799  |        |
| 02/03 | 46     | 624 | 585 | 657 | 668 | 697 | 736 | 794 | 785 | 817 | 905 | 846 | 752 | 745 | 9,657  | -1.45% |
| 03/04 | 47     | 575 | 634 | 565 | 637 | 666 | 698 | 774 | 819 | 783 | 885 | 827 | 803 | 665 | 9,467  | -2.01% |
| 04/05 | 64     | 678 | 624 | 663 | 600 | 696 | 689 | 738 | 799 | 823 | 864 | 863 | 755 | 678 | 9,534  | 0.71%  |
| 05/06 | 61     | 608 | 685 | 642 | 674 | 616 | 697 | 705 | 745 | 795 | 874 | 814 | 787 | 689 | 9,392  | -1.49% |
| 06/07 | 74     | 633 | 623 | 673 | 660 | 677 | 637 | 718 | 730 | 746 | 914 | 828 | 744 | 731 | 9,388  | -0.04% |
| 07/08 | 80     | 637 | 642 | 626 | 690 | 653 | 698 | 644 | 727 | 707 | 855 | 868 | 763 | 655 | 9,245  | -1.52% |
| 08/09 | 91     | 649 | 649 | 659 | 643 | 681 | 669 | 709 | 670 | 724 | 832 | 828 | 765 | 697 | 9,266  | 0.23%  |
| 09/10 | 88     | 670 | 643 | 670 | 653 | 641 | 697 | 684 | 724 | 684 | 808 | 802 | 723 | 683 | 9,170  | -1.04% |
| 10/11 | 195    | 663 | 668 | 659 | 666 | 657 | 629 | 707 | 695 | 725 | 694 | 723 | 748 | 719 | 9,148  | -0.24% |
| 11/12 | 176    | 663 | 654 | 666 | 660 | 656 | 673 | 634 | 711 | 694 | 729 | 689 | 706 | 772 | 9,083  | -0.71% |
| 12/13 | 223    | 691 | 661 | 652 | 685 | 689 | 661 | 670 | 631 | 722 | 701 | 730 | 662 | 687 | 9,065  | -0.20% |
| 13/14 | 0      | 667 | 684 | 660 | 650 | 680 | 687 | 672 | 662 | 647 | 733 | 710 | 746 | 675 | 8,873  | -2.12% |
| 14/15 | 0      | 685 | 669 | 688 | 666 | 654 | 679 | 671 | 656 | 656 | 672 | 733 | 710 | 746 | 8,885  | 0.95%  |
| 15/16 | 0      | 684 | 685 | 670 | 689 | 666 | 653 | 665 | 658 | 656 | 680 | 672 | 733 | 710 | 8,821  | -0.72% |
| 16/17 | 0      | 682 | 684 | 686 | 671 | 689 | 665 | 639 | 654 | 658 | 678 | 680 | 672 | 733 | 8,791  | -0.34% |
| 17/18 | 0      | 684 | 682 | 685 | 687 | 671 | 688 | 651 | 627 | 654 | 681 | 678 | 680 | 672 | 8,740  | -0.58% |

District annual enrollment change: FY02 through FY18

Beginning in FY98, the Kenai Peninsula Borough School District entered a troublesome cycle. This was the first year in which enrolling kindergarten children constituted a smaller segment of the student body than the graduating class. We began to experience a decline in our enrollment. This trend continues and the District has attempted to project future enrollments with an emphasis on conservatism.

There are a number of factors which can be traced to the source of the District's enrollment shortfalls: declining birth rates, emigration, changes to companies in local industry, and correspondence programs offered by other districts in the state. The District offers the

Connections home school program to families within the district as a local correspondence program and has been encouraged by the positive response. For the past three years, actual enrollment appears to be leveling off, if trends in number of incoming kindergarten students continue.