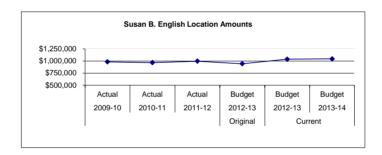

|    | 258,722            |       | 310,271            |                   | 305,726            |       | (4,545)           | (1)      |
|    | 15,861             |                                  | 21,571             |    | 4,710               | 5100 Equipment                                               |    |                    |       | 7,900              |                   |                    |       | (7,900)           | (100)    |
| \$ | 982,826            | \$                               | 966,484            | \$ | 996,791             | Location Totals                                              | \$ | 944,079            | \$ 1, | 037,931            | \$ 1              | 1,043,944          | \$    | 6,013             | 1        |



Susan B. English is a K-12 schoolm and is located in Seldovia, Alaska. The community is accessible only by air or water. Susan B. English's students participate in a comprehensive program which includes academic and vocational offerings, as well as music and athletics. Students consistently perform above average on standardized assessments. The climate of the school is characterized by strong parental and community support. The facility includes a large gymnasium, pool, baseball field and separate vocational building

Fund: 100 General Fund - Expenditures Location: 03 Susan B. English

| 2009-10<br>Actual<br>45.00 | 2010-11<br>Actual<br>46.00 | 2011-12<br>Actual<br>43.00 | Account Description Enrollment in ADM (K-12) | 2012-13<br>Budget<br>4.00 | Current<br>2012-13<br>Budget<br>40.00 | 2