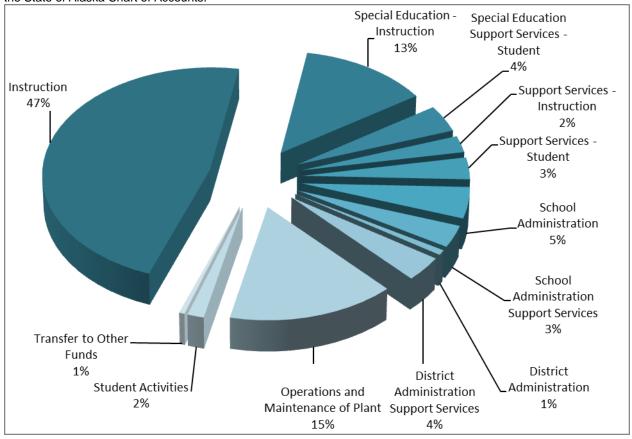

The following graph depicts the functional allocation of the FY14 general fund expenditure budget in accordance with the State of Alaska Chart of Accounts.

|                                                                         | Original              | Revised             |                       |
|-------------------------------------------------------------------------|-----------------------|---------------------|-----------------------|
|                                                                         | 2012-13               | 2012-13             | 2013-14               |
| FY14 Expenditure Budget by Function                                     | Budget                | Budget              | Budget                |
| Instruction                                                             | \$ 71,481,714         | \$ 70,418,155       | \$ 71,163,749         |
| Special Education - Instruction<br>Special Education Support Services – | 18,575,283            | 19,451,928          | 19,530,365            |
| Student                                                                 | 6,186,464             | 6,093,652           | 6,099,812             |
| Support Services - Student                                              | 4,552,404             | 4,786,033           | 5,000,720             |
| Support Services - Instruction                                          | 2,506,668             | 3,448,758           | 3,772,251             |
| School Administration                                                   | 6,900,550             | 7,047,394           | 7,113,743             |
| School Administration Support Services                                  | 4,503,540             | 4,617,657           | 4,978,250             |
| District Administration                                                 | 1,135,605             | 1,205,279           | 1,147,564             |
| District Administration Support Services                                | 5,995,256             | 6,214,646           | 5,562,697             |
| Operations and Maintenance of Plant                                     | 21,960,258            | 21,072,452          | 23,388,997            |
| Student Activities                                                      | 2,290,051             | 2,345,366           | 2,324,612             |
| Transfer to Other Funds                                                 | 550,000               | 550,000             | 775,000               |
| Total General Fund Expenditures                                         | \$ <u>146,637,793</u> | <u>\$147,25,320</u> | \$ <u>150,857,760</u> |