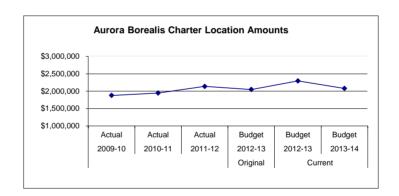

| 329,204                       | 440,079                      | 346,317               | (93,762)              | (21)           |
| 7,674                                                                                  | 27,584                  | 166,150               | 5100 Equipment                                            | 7,300                         | 142,800                      |                       | (142,800)             | -              |
| \$ 1,878,345                                                                           | \$ 1,945,308            | \$ 2,137,878          | Location Totals                                           | \$ 2,048,229                  | \$ 2,294,604                 | \$ 2,078,952          | \$ (215,652)          | (9)            |



Aurora Borealis Charter School (ABCS), located in Kenai, Alaska, is housed in the former Kenai Elementary building. ABCS endeavors to provide students with a classical education. Programs are spiraling in nature with modifications driven by assessment data. Aurora Borealis has an enrollment of approximately 180 students in grades K-8.

Fund: 100 General Fund - Expenditures

Location: 65 Aurora Borealis Charter School

| 2009-10<br>Actual<br>182.00 | 2010-11<br>Actual<br>183.00 | 2011-12<br>Actual<br>194.00 | Account Description Enrollment in ADM (K-8) | 2012-13<br>Budget<br>185.00 | Current<br>2012-13<br>Budget<br>186.00 | 2013-14<br>Budget<br>185.00 |
|-----------------------------|-----------------------------|-----------------------------|---------------------------------------------|