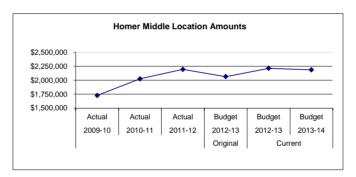

,407               | 211,034                 | 256,483                 | Subtotal - Other                                          | 185,414                       | 230,826                      | 205,565                 | (24,861)              | (11)           |
| 83                    | 5,677                   | 10,951                  | 5100 Equipment                                            |                               | 7,000                        |                         | (7,000)               | -              |
| \$ 1,727,116          | \$ 2,024,707            | \$ 2,194,123            | Location Totals                                           | \$ 2,064,335                  | \$ 2,213,067                 | \$ 2,185,626            | \$ (27,041)           | (1)            |



Homer Middle School serves students in grades 7-8, and is located in Homer, Alaska. The staff of HMS is committed to maximizing learning opportunities for all students. With a district commitment towards maintaining low student/teacher ratios and via a process of *Continuous Improvement*, the teaching staff works collaboratively and strives for excellence. Homer is situated on the north shore of Kachemak Bay, roughly 218 road miles down the Kenai Peninsula from Anchorage. The community is noted as being at the southern terminus of the Sterling Highway, while providing connection with the Alaska Marine Highway System.

Fund: 100 General Fund - Expenditures Location: 13 Homer Middle School

| -         | 2009-10<br>Actual<br>202.00          | 2010-11<br>Actual<br>215.00          | 2011-12<