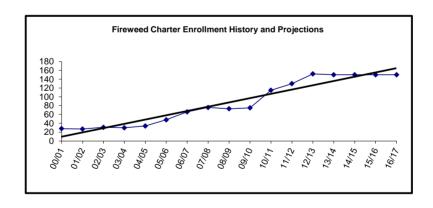

### Kenai Peninsula Borough School District - History and Projections

| Year  | PreSch | K   | 1   | 2   | 3   | 4   | 5   | 6   | 7   | 8   | 9   | 10  | 11  | 12  | Enroll | Growth |
|-------|--------|-----|-----|-----|-----|-----|-----|-----|-----|-----|-----|-----|-----|-----|--------|--------|
| 01/02 | 40     | 582 | 637 | 655 | 687 | 734 | 769 | 749 | 822 | 857 | 889 | 817 | 851 | 710 | 9,799  |        |
| 02/03 | 46     | 624 | 585 | 657 | 668 | 697 | 736 | 794 | 785 | 817 | 905 | 846 | 752 | 745 | 9,657  | -1.45% |
| 03/04 | 47     | 575 | 634 | 565 | 637 | 666 | 698 | 774 | 819 | 783 | 885 | 827 | 803 | 665 | 9,467  | -2.01% |
| 04/05 | 64     | 678 | 624 | 663 | 600 | 696 | 689 | 738 | 799 | 823 | 864 | 863 | 755 | 678 | 9,534  | 0.71%  |
| 05/06 | 61     | 608 | 685 | 642 | 674 | 616 | 697 | 705 | 745 | 795 | 874 | 814 | 787 | 689 | 9,392  | -1.49% |
| 06/07 | 74     | 633 | 623 | 673 | 660 | 677 | 637 | 718 | 730 | 746 | 914 | 828 | 744 | 731 | 9,388  | -0.04% |
| 07/08 | 80     | 637 | 642 | 626 | 690 | 653 | 698 | 644 | 727 | 707 | 855 | 868 | 763 | 655 | 9,245  | -1.52% |
| 08/09 | 91     | 649 | 649 | 659 | 643 | 681 | 669 | 709 | 670 | 724 | 832 | 828 | 765 | 697 | 9,266  | 0.23%  |
| 09/10 | 88     | 670 | 643 | 670 | 653 | 641 | 697 | 684 | 724 | 684 | 808 | 802 | 723 | 683 | 9,170  | -1.04% |
| 10/11 | 195    | 663 | 668 | 659 | 666 | 657 | 629 | 707 | 695 | 725 | 694 | 723 | 748 | 719 | 9,148  | -0.24% |
| 11/12 | 176    | 663 | 654 | 666 | 660 | 656 | 673 | 634 | 711 | 694 | 729 | 689 | 706 | 772 | 9,083  | -0.71% |
| 12/13 | 223    | 691 | 661 | 652 | 685 | 689 | 661 | 670 | 631 | 722 | 701 | 730 | 662 | 687 | 9,065  | -0.20% |
| 13/14 | 0      | 667 | 684 | 660 | 650 | 680 | 687 | 672 | 662 | 647 | 733 | 710 | 746 | 675 | 8,873  | -2.12% |
| 14/15 | 0      | 685 | 669 | 688 | 666 | 654 | 679 | 671 | 656 | 656 | 672 | 733 | 710 | 746 | 8,885  | 0.95%  |
| 15/16 | 0      | 684 | 685 | 670 | 689 | 666 | 653 | 665 | 658 | 656 | 680 | 672 | 733 | 710 | 8,821  | -0.72% |
| 16/17 | 0      | 682 | 684 | 686 | 671 | 689 | 665 | 639 | 654 | 658 | 678 | 680 | 672 | 733 | 8,791  | -0.34% |
| 17/18 | 0      | 684 | 682 | 685 | 687 | 671 | 688 | 651 | 627 | 654 | 681 | 678 | 680 | 672 | 8,740  | -0.58% |

District annual enrollment change: FY02 through FY18

Beginning in FY98, the Kenai Peninsula Borough School District entered a troublesome cycle. This was the first year in which enrolling kindergarten children constituted a smaller segment of the student body than the graduating class. We began to experience a decline in our enrollment. This trend continues and the District has attempted to project future enrollments with an emphasis on conservatism.

There are a number of factors which can be traced to the source of the District's enrollment shortfalls: declining birth rates, emigration, changes to companies in local industry, and correspondence programs offered by other districts in the state. The District offers the

Connections home school program to families within the district as a local correspondence program and has been encouraged by the positive response. For the past three years, actual enrollment appears to be leveling off, if trends in number of incoming kindergarten students continue.