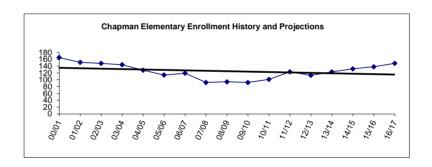

| 3.26                         |
| 12.13                        | 10.13                        | 11.16                        | Total                                                                            | 14.16                        | 14.76                                  | 14.26                        |

<sup>\* &</sup>quot;Specialists" as defined in the Alaska DEED Chart of Accounts includes: Guidance Counselors, Librarians, Psychologists, Speech Therapists, Occupational Therapists, Physical Therapists and Hearing Specialists who are also certificated employees.

<sup>\*\*\*</sup> Support staffing formula for nurses does not always provide enough coverage to comply with legal requirements, so nurses are staffed at a higher level than the formula.



<sup>\*\* &</sup>quot;Special Ed Teachers" refers to all other certificated special ed teachers not listed as specialists.

Fund: 100 General Fund - Expenditures

Location: 80 Connections

Date: 07/1/13

| 2009-10<br>Actual     | 2010-11<br>Actual     | 2011-12<br>Actual     | Account Description                                       | Original<br>2012-13<br>Budget | Current<br>2012-13<br>Budget | 2013-14<br>Budget     | Change               | % Of<br>Change |
|-----------------------|-----------------------|-----------------------|-----------------------------------------------------------|-------------------------------|------------------------------|-----------------------|----------------------|----------------|
| \$ 734,330<br>295,621 | \$ 886,614<br>286,508 | \$ 806,438<br>311,854