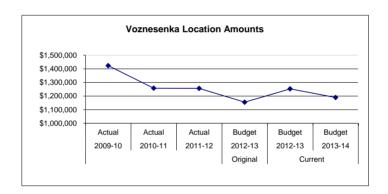

|
| 189,046               | 120,682               | 161,814               | Subtotal - Other                                             | 115,121                       | 150,952                      | 118,604               | (32,348)           | (21)           |
| 825                   | 3,027                 | 2,429                 | 5100 Equipment                                               |                               | 11,014                       |                       | (11,014)           | -              |
| \$ 1,423,362          | \$ 1,258,320          | \$ 1,256,071          | Location Totals                                              | \$ 1,155,265                  | \$ 1,252,625                 | \$ 1,189,499          | \$ (63,126)        | (5)            |



Voznesenka School is a K-12, and is located in the Village of Voznesenka just outside of Homer, Alaska. Students opportunities include a competitive Battle of the Books program as well as a construction and home economics class. All students have a Russian background, which is their primary language. Off-campus shop classes are made available to our students at Homer High and we are part of a co-op with Homer's hockey team. Our on-site activities include football, wrestling, and soccer.

Fund: 100 General Fund - Expenditures Location: 53 Voznesenka Elementary / High

| _  | 2009-10<br>Actual<br>100.00 | 2010-11<br>Actual<br>104.00 | 2011-12<br>Actual<br>102.00 | Account Description Enrollment in ADM (K-12) | 2012-13<br>Budget<br>100.00 | Current<br>2012-13<br>Budget<br>107.00 | 2013-14<b