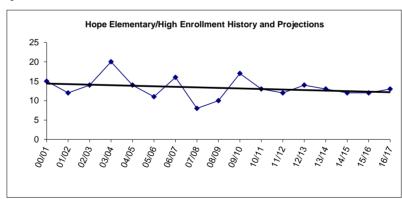

|                            |                                       |                            |
| 3.61                       | 3.53              | 3.60              | Total                                        | 2.72                       | 3.36                                  | 3.36                       |

<sup>\* &</sup>quot;Specialists" as defined in the Alaska DEED Chart of Accounts includes: Guidance Counselors, Librarians, Psychologists, Speech Therapists, Occupational Therapists, Physical Therapists and Hearing Specialists who are also certificated employees.

<sup>\*\*\*</sup> Support staffing formula for nurses does not always provide enough coverage to comply with legal requirements, so nurses are staffed at a higher level than the formula.



<sup>\*\* &</sup>quot;Special Ed Teachers" refers to all other certificated special ed teachers not listed as specialists.

Fund: 100 General Fund - Expenditures Location: 56 Kachemak Selo Elementary / High

| Date: | 07/1/13 |
|-------|---------|
|-------|---------|

| 2009-10<br>Actual     |                       |                       | Account Description                                       | Original<br>2012-13<br>Budget | Current<br>2012-13<br>Budget | 2013-14<br>Budget     | Change                 | % Of<br>Change |  |
|-----------------------|-----------------------|-----------------------|-----------------------------------------------------------|-------------------------------|------------------------------|-----------------------|------------------------|----------------|-