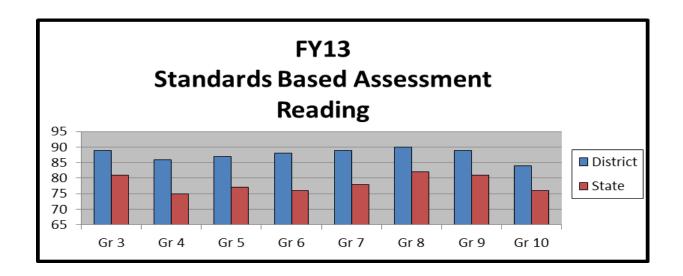

ons in each of the three tests: multiple-choice, short constructed response, and extended constructed response. Based upon their performance on each portion of the test, student achievement is identified in one of four categories: advanced, proficient, below proficient, or far below proficient. The chart indicates the percentage of students in the proficient or advanced categories.

### % Advanced/Proficient for Spring 2013

| Grade | Reading | Writing | Math |
|-------|---------|---------|------|
| 3     | 89      | 85      | 84   |
| 4     | 86      | 87      | 83   |
| 5     | 87      | 84      | 78   |
| 6     | 88      | 82      | 81   |
| 7     | 89      | 84      | 80   |
| 8     | 90      | 85      | 78   |
| 9     | 89      | 85      | 73   |
| 10    | 84      | 81      | 73   |







Alaska High School Graduation Qualifying Examination (HSGQE) – This is a statemandated assessment consisting of three tests: reading, writing, and mathematics. The test questions are based on the Alaska Student Performance Standards in reading, writing, and mathematics. There are three types of questions in each of the three tests: multiple-choice, short constructed response and extended constructed response. Based upon their achievement on each portion of the test, student achievement is identified in one of two categories: passed or not passed. In accordance with Alaska State Law, students will be required to pass all three sections of the High School Graduation Qualifying Exam in order to receive a secondary diploma.

|                                                | % Proficient