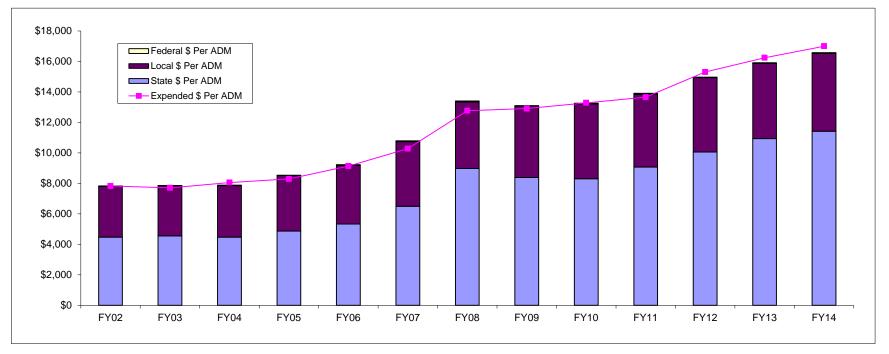

### **Tax Base and Rate History**

The Borough Code of Ordinances, section 5.12.010 (A), establishes a maximum 8.00 mill tax levy for operations of the Borough general government, including the local effort for education. The maximum is increased for the tax equivalent of the local payment for voter-approved debt. Fluctuations in the assessed value will affect the tax rate equivalents of any debt payments. The maximum mill rate that could be levied for FY14 is 8.26 mills. The approved tax rate for FY14 is 4.50 mills. The Borough has responsibility for the levy and collection of taxes to support the subordinate entities. Although the Borough historically provided the maximum operating fund revenue permissible to the District, that practice changed in FY10 and the trend continues into FY14. This was a significant fiscal change and could signal future financial difficulties for the District. The net effect for a taxpayer with a \$100,000 home and a 4.50 mill tax rate is a \$450 annual contribution for the combined operation of the Borough government and the School District.

Total tax levies declined in FY08 and FY09, primarily from a decline in Sales Tax revenue due to a voter approved initiative exempting non-prepared foods from September through May of each year. However, total tax levies have increased each year since FY10. Sales tax revenue collected by the Borough is dedicated for schools.