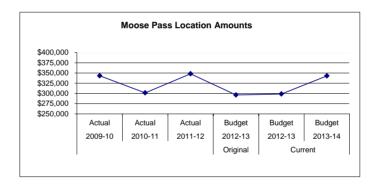

| 4900 Other Expenses                 | 339                           | 255                          | 253               | (2)       | (1)            |
| 61,354            | 74,162            | 87,414            | Subtotal - Other                    | 66,608                        | 62,710                       | 66,849            | 4,139     | 7              |
| 1,922             |                   |                   | 5100 Equipment                      |                               | <u> </u>                     |                   |           | -              |
| \$ 343,151        | \$ 301,594        | \$ 348,132        | Location Totals                     | \$ 296,226                    | \$ 298,713                   | \$ 342,755        | \$ 44,042 | 15             |



Moose Pass School serves students in grades K-8, and is located in Moose Pass, Alaska. Moose Pass is located 100 miles south of Anchorage, and 30 miles north of Seward on the Seward Highway along Upper Trail Lake. Students enjoy a well-rounded education in a multi-age/multi-grade setting as well as activities such as cross country and downhill skiing, cooperative activities with other small schools, and community supported sports and service projects. The Moose Pass School has a Site-Based decision making committee that is a highly active, helping to provide Moose Pass students with a variety of school, as well as community, based learning opportunities.

Fund: 100 General Fund - Expenditures Location: 37 Moose Pass Elementary

| -  | 2009-10<br>Actual<br>15.00 | 2010-11<br>Actual<br>16.