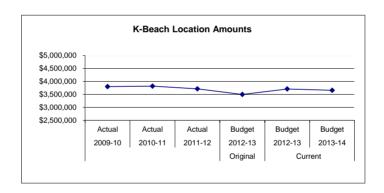

nses                      | 1,499                         | 1,637                        | 1,539             | (98)        | (6)            |
| 168,847           | 190,128           | 262,041           | Subtotal - Other                         | 164,973                       | 223,228                      | 173,329           | (49,899)    | (22)           |
| 1,380             | 30,762            | 3,274             | 5100 Equipment                           |                               | 1,534                        |                   | (1,534)     | (100)          |
| \$ 3,801,286      | \$ 3,817,787      | \$ 3,713,565      | Location Totals                          | \$ 3,498,430                  | \$ 3,708,126                 | \$ 3,658,984      | \$ (49,142) | (1)            |



K-Beach Elementary School serves grades K-6, and is located in Soldotna, is one of the larger elementary schools in the Kenai Peninsula Borough School District. Our highly qualified staff, motivated students, supportive parents and involved community members collaborate to ensure our students succeed both academically and socially. Our dedication to providing effective instruction to all our students has shown in the progress of our students. It is K-Beach Elementary School's mission to provide every student with a caring and safe environment, where every student counts and their potential as students and citizens can be realized.

Fund: 100 General Fund - Expenditures Location: 48 K-Beach Elementary

| 2009-10<br>Actual<br>433.00 | 2010-11<br>Actual<br>427.00 | 2011-12<br>Actual<br>405.