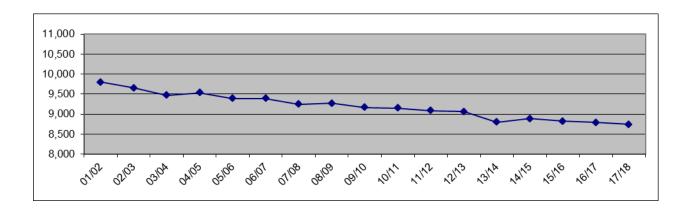

### Kenai Peninsula Borough School District - History and Projections

| Year  | PreSch | K   | 1   | 2   | 3   | 4   | 5   | 6   | 7   | 8   | 9   | 10  | 11  | 12  | Enroll | Growth |
|-------|--------|-----|-----|-----|-----|-----|-----|-----|-----|-----|-----|-----|-----|-----|--------|--------|
| 01/02 | 40     | 582 | 637 | 655 | 687 | 734 | 769 | 749 | 822 | 857 | 889 | 817 | 851 | 710 | 9,799  |        |
| 02/03 | 46     | 624 | 585 | 657 | 668 | 697 | 736 | 794 | 785 | 817 | 905 | 846 | 752 | 745 | 9,657  | -1.45% |
| 03/04 | 47     | 575 | 634 | 565 | 637 | 666 | 698 | 774 | 819 | 783 | 885 | 827 | 803 | 665 | 9,467  | -2.01% |
| 04/05 | 64     | 678 | 624 | 663 | 600 | 696 | 689 | 738 | 799 | 823 | 864 | 863 | 755 | 678 | 9,534  | 0.71%  |
| 05/06 | 61     | 608 | 685 | 642 | 674 | 616 | 697 | 705 | 745 | 795 | 874 | 814 | 787 | 689 | 9,392  | -1.49% |
| 06/07 | 74     | 633 | 623 | 673 | 660 | 677 | 637 | 718 | 730 | 746 | 914 | 828 | 744 | 731 | 9,388  | -0.04% |
| 07/08 | 80     | 637 | 642 | 626 | 690 | 653 | 698 | 644 | 727 | 707 | 855 | 868 | 763 | 655 | 9,245  | -1.52% |
| 08/09 | 91     | 649 | 649 | 659 | 643 | 681 | 669 | 709 | 670 | 724 | 832 | 828 | 765 | 697 | 9,266  | 0.23%  |
| 09/10 | 88     | 670 | 643 | 670 | 653 | 641 | 697 | 684 | 724 | 684 | 808 | 802 | 723 | 683 | 9,170  | -1.04% |
| 10/11 | 195    | 663 | 668 | 659 | 666 | 657 | 629 | 707 | 695 | 725 | 694 | 723 | 748 | 719 | 9,148  | -0.24% |
| 11/12 | 176    | 663 | 654 | 666 | 660 | 656 | 673 | 634 | 711 | 694 | 729 | 689 | 706 | 772 | 9,083  | -0.71% |
| 12/13 | 223    | 691 | 661 | 652 | 685 | 689 | 661 | 670 | 631 | 722 | 701 | 730 | 662 | 687 | 9,065  | -0.20% |
| 13/14 | 0      | 667 | 684 | 660 | 650 | 680 | 687 | 672 | 662 | 647 | 733 | 710 | 746 | 675 | 8,873  | -2.12% |
| 14/15 | 0      | 685 | 669 | 688 | 666 | 654 | 679 | 671 | 656 | 656 | 672 | 733 | 710 | 746 | 8,885  | 0.95%  |
| 15/16 | 0      | 684 | 685 | 670 | 689 | 666 | 653 | 665 | 658 | 656 | 680 | 672 | 733 | 710 | 8,821  | -0.72% |
| 16/17 | 0      | 682 | 684 | 686 | 671 | 689 | 665 | 639 | 654 | 658 | 678 | 680 | 672 | 733 | 8,791  | -0.34% |
| 17/18 | 0      | 684 | 682 | 685 | 687 | 671 | 688 | 651 | 627 | 654 | 681 | 678 | 680 | 672 | 8,740  | -0.58% |

District annual enrollment change: FY02 through FY18

Beginning in FY98, the Kenai Peninsula Borough School District entered a troublesome cycle. This was the first year in which enrolling kindergarten children constituted a smaller segment of the student body than the graduating class. We began to experience a decline in our enrollment. This trend continues and the District has attempted to project future enrollments with an emphasis on conservatism.

There are a number of factors which can be traced to the source of the District's enrollment shortfalls: declining birth rates, emigration, changes to companies in local industry, and correspondence programs offered by other districts in the state. The District offers the

Connections home school program to families within the district as a local correspondence program and has been encouraged by the positive response. For the past three years, actual enrollment appears to be leveling off, if trends in number of incoming kindergarten students continue.