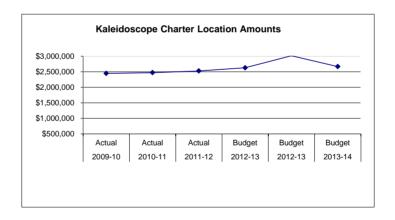

| 440,340                 | 380,234                 | Subtotal - Other                                             | 523,419                       | 577,047                      | 410,430                 | (146,611)           | (25)           |
| 58,649                  | 31,393                  | 39,003                  | 5100 Equipment                                               |                               | 249,754                      |                         | (249,754)           | -              |
| \$ 2,445,615            | \$ 2,470,419            | \$ 2,523,533            | Location Totals                                              | \$ 2,625,638                  | \$ 3,016,003                 | \$ 2,665,023            | \$ (350,980)        | (12)           |



Kaleidoscope School of Arts and Science is a charter school opened in the fall of 2004 and serves grades K-6 students. The arts and sciences are integrated into the core curriculum using thematic instruction. Instructional strategies are based upon current brain research and emphasize the inquiry method of instruction. Positive behavior and student responsibility are enhanced by teaching and modeling lifelong guidelines and life skills each day. The school mission includes the use of "real life" experiences along with hands-on learning to make the subject matter relevant to young children.

Fund: 100 General Fund - Expenditures

Location: 63 Kaleidoscope Charter School

Date: 07/1/13

|      |              |               |         |                           |