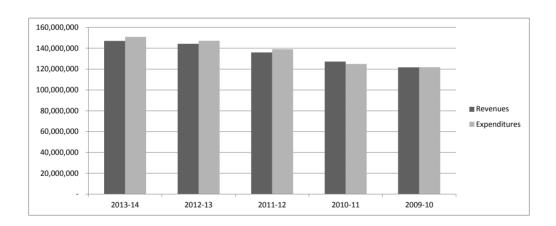

# All Governmental Revenues and Expenditures Budget FY14

|                                  |           | FY13        |           | FY14        |
|----------------------------------|-----------|-------------|-----------|-------------|
| Revenue:                         |           |             |           |             |
| General Fund                     | \$        | 144,316,050 | \$        | 147,081,040 |
| Other Special Revenue            |           | 10,681,253  |           | 8,480,000   |
| Student Transportation           |           | 7,590,700   |           | 7,680,611   |
| Food Service Fund                |           | 3,579,616   |           | 3,750,000   |
| Total Governmental Revenue:      | \$        | 166,167,619 | <u>\$</u> | 166,991,651 |
| Expenditures:                    |           |             |           |             |
| General Fund                     | \$        | 146,701,320 | \$        | 150,857,760 |
| Other Special Revenue            |           | 16,190,611  |           | 8,455,000   |
| Student Transportation           |           | 7,597,229   |           | 7,819,528   |
| Food Service Fund                |           | 4,075,377   |           | 4,342,141   |
| Total Governmental Expenditures: | <u>\$</u> | 174,564,537 | \$        | 171,474,429 |
| Excess (Deficiency) of Revenues  |           |             |           |             |
| over Expenditures:               | \$        | (8,396,918) | \$        | (4,482,778) |
| Operating Transfers:             |           |             |           |             |
| Transfer Out - General Fund      |           | 550,000     |           | 775,000     |
| Transfer In - Food Service Fund  |           | (525,000)   |           | (750,000)   |
| Transfer In - Community Theater  |           | (25,000)    |           | (25,000)    |
| Total Operating Transfers:       | \$        |             | <u>\$</u> |             |
| Fund Balance, Beginning of Year  | \$        | 27,469,313  | \$        | 19,072,395  |
| Fund Balance, End of Year        | \$        | 19,072,395  | \$        | 14,589,617  |