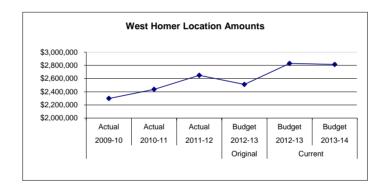

nses                      | 1,080                         | 820                          | 750               | (70)        | (9)            |
| 179,707           | 236,493           | 280,635           | 5100 Equipment                           | 189,546                       | 294,315                      | 233,909           | (60,406)    | (21)           |
| 3,309             | 12,411            | 29,030            | Subtotal - Equipment                     |                               | 6,497                        |                   | (6,497)     | -              |
| \$ 2,297,827      | \$ 2,436,502      | \$ 2,649,978      | Location Totals                          | \$ 2,511,092                  | \$ 2,829,170                 | \$ 2,814,256      | \$ (14,914) | (1)            |



West Homer Elementary School is located in Homer, Alaska, located on the north shore of Kachemak Bay on the southwestern Kenai Peninsula, at the southernmost point of the Sterling Highway. Our campus was constructed in 1997 and currently serves students in grades 3-6. In 2012, West Homer Elementary was one of 314 schools nationwide to be identified as a Blue Ribbon School of Academic Excellence. We offer students a robust academic experience that is complemented with a rich music program and a comprehensive physical education curriculum. West Homer Elementary utilizes our unique outdoor setting and diverse community to enhance the learning experiences we offer students.

Fund: 100 General Fund - Expenditures Location: 50 West Homer Elementary

|                |                |