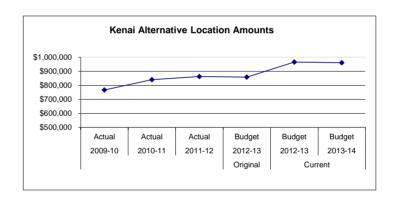

| 120,376           | 126,606           | Subtotal - Other                         | 110,60                        | 06 113,666 | 120,547           | 6,881      | - 6            |
| _  | 100,000           | 120,070           | 120,000           | Subtotal Striot                          | 110,00                        | 110,000    | 120,047           | 0,001      | · ·            |
|    | 1,498             | 3,231             | 6,430             | 5100 Equipment                           |                               | - 100      |                   | (100)      | -              |
| \$ | 767,649           | \$ 840,587        | \$ 863,016        | Location Totals                          | \$ 858,86                     | \$ 966,105 | \$ 961,445        | \$ (4,660) | (0)            |



Kenai Alternative High School, is housed in the old Kenai Elementary building in downtown Kenai, sharing the building with Aurora Borealis Charter School and the Boys and Girls Club. Original construction of the building was in 1949 with the most recent renovations being completed in 1999. Kenai is located on the western coast of the Kenai Peninsula, fronting Cook Inlet. It lies on the western boundary of the Kenai National Wildlife Refuge, on the Kenai Spur Highway. Kenai Alternative High School enrolls about 85 students in grades 9 - 12.

Fund: 100 General Fund - Expenditures Location: 67 Kenai Alternative High School

| 2009-10<br>Actual<br>93.00 | 2010-11<br>Actual<br>106.00 | 2011-12<br>Actual<br>92.00 | Account Description Enrollment in ADM (9-12) | 2012-13<br>Budget<br>85.00 | Cur