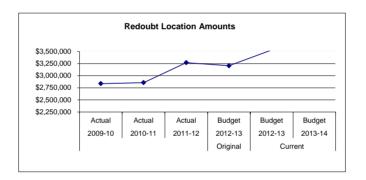

4500 Supplies, Materials, and Media      | 42,848              | 118,928            | 47,840       | (71,088)  | (60)   |
| 740          | 680          | 796          | 4900 Other Expenses                      | 1,201               | 1,121              | 1,221        | 100       | 9      |
| 166,304      | 175,822      | 255,130      | Subtotal - Other                         | 150,248             | 235,244            | 162,682      | (72,562)  | (31)   |
| 8,428        | 25,478       | 305          | 5100 Equipment                           |                     | 549                |              | (549)     | -      |
| \$ 2,835,537 | \$ 2,856,185 | \$ 3,268,490 | Location Totals                          | \$ 3,205,292        | \$ 3,530,358       | \$ 3,541,522 | \$ 11,164 | 0      |



Redoubt Elementary school serves grades K-8, and is located in the heart of Soldotna, borders the Soldotna High School and Soldotna Middle School campuses. The school's comprehensive academic program is supported by a variety of extra-curricular activities such as intramurals, band, choir and strings, and hosts Boys and Girls Club after school program. Positive Behavior Interventions and Supports (PBIS) is used to acknowledge appropriate student behavior through a variety of individual and school-wide reinforcements and is a hallmark for defining the school's positive atmosphere.

Fund: 100 General Fund - Expenditures Location: 46 Redoubt Elementary

| 2009-10<br>Actual<br>371.00   | 2010-11<br>Actual<br>393.00   | 2011-12<br>Actual<br>388.00   | Account Description Enrollment in ADM (K-