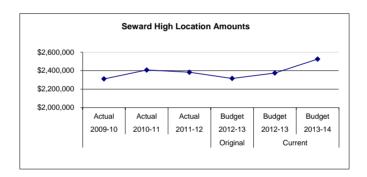

Other                                             | 459,753               | 451,815               | 551,301               | 99,486                       | 22                |        |                |
| 22,877                  | 17,738                           | 7,632                 | 5100 Equipment                                               |                       | 13,212                |                       | (13,212)                     | -                 |        |                |
| \$ 2,310,286            | \$ 2,407,217                     | \$ 2,382,852          | Location Totals                                              | \$ 2,315,927          | \$ 2,374,011          | \$ 2,525,113          | \$ 151,102                   | 6                 |        |                |



Seward High School serves students in grades 9-12, and is located in Seward, Alaska, on Resurrection Bay on the southeast coast of the Kenai Peninsula. Students enjoy opportunities in clubs, extra-curricular activities and athletics. Some of the opportunities offered to our students include National Honor Society, Student Council, Debate and Drama. Seward High School is, in many ways, the social, athletic, and academic hub of Seward, Alaska - hosting a wide-range of community and athletic events for the students and

Fund: 100 General Fund - Expenditures Location: 08 Seward High School

| 2009-10          | 2010-11                         | 2011-12 |                                     | 2012-13 | Current<br>2012-13 | 2013-14 |  |  |  |  |
|------------------|----------------------------