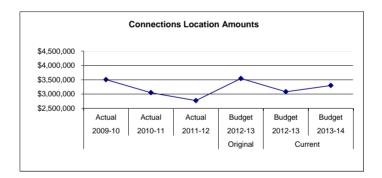

24)           |
| 1,448,939             | 1,311,040             | 1,108,372             | Subtotal - Other                                          | 1,658,963                     | 1,366,324                    | 1,355,182             | (11,142)             | (1)            |
| 595,567               | 88,096                | 64,555                | 5100 Equipment                                            | 200,900                       | 203,900                      | 200,000               | (3,900)              | (2)            |
| \$ 3,504,495          | \$ 3,049,107          | \$ 2,773,834          | Location Totals                                           | \$ 3,546,188                  | \$ 3,081,509                 | \$ 3,300,964          | \$ 219,455           | 7              |



Connections is the KPBSD homeschool program. We believe this is a viable educational option for parents who are committed to being involved in the education of their children. Connections and KPBSD provide instructional resources, curriculum counseling, technology, access to local school academics and activities, and funding to support student individual learning plans. Students receive the use of a Dell computer and HP printer for the school year. All students may participate in the District sports programs, as well as take up to two academic classes, including art, music, dance, world languages and/or PE in the local schools. Currently there are over 900 students enrolled, with traditional school students also taking correspondence enrichment courses. Our mission is to provide a variet