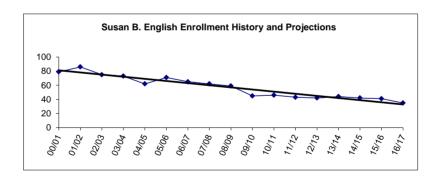

### **Enrollment History and Projections**

### Kenai Peninsula Borough School District - History and Projections

| Year  | PreSch | K   | 1   | 2   | 3   | 4   | 5   | 6   | 7   | 8   | 9   | 10  | 11  | 12  | Enroll | Growth |
|-------|--------|-----|-----|-----|-----|-----|-----|-----|-----|-----|-----|-----|-----|-----|--------|--------|
| 01/02 | 40     | 582 | 637 | 655 | 687 | 734 | 769 | 749 | 822 | 857 | 889 | 817 | 851 | 710 | 9,799  |        |
| 02/03 | 46     | 624 | 585 | 657 | 668 | 697 | 736 | 794 | 785 | 817 | 905 | 846 | 752 | 745 | 9,657  | -1.45% |
| 03/04 | 47     | 575 | 634 | 565 | 637 | 666 | 698 | 774 | 819 | 783 | 885 | 827 | 803 | 665 | 9,467  | -2.01% |
| 04/05 | 64     | 678 | 624 | 663 | 600 | 696 | 689 | 738 | 799 | 823 | 864 | 863 | 755 | 678 | 9,534  | 0.71%  |
| 05/06 | 61     | 608 | 685 | 642 | 674 | 616 | 697 | 705 | 745 | 795 | 874 | 814 | 787 | 689 | 9,392  | -1.49% |
| 06/07 | 74     | 633 | 623 | 673 | 660 | 677 | 637 | 718 | 730 | 746 | 914 | 828 | 744 | 731 | 9,388  | -0.04% |
| 07/08 | 80     | 637 | 642 | 626 | 690 | 653 | 698 | 644 | 727 | 707 | 855 | 868 | 763 | 655 | 9,245  | -1.52% |
| 08/09 | 91     | 649 | 649 | 659 | 643 | 681 | 669 | 709 | 670 | 724 | 832 | 828 | 765 | 697 | 9,266  | 0.23%  |
| 09/10 | 88     | 670 | 643 | 670 | 653 | 641 | 697 | 684 | 724 | 684 | 808 | 802 | 723 | 683 | 9,170  | -1.04% |
| 10/11 | 195    | 663 | 668 | 659 | 666 | 657 | 629 | 707 | 695 | 725 | 694 | 723 | 748 | 719 | 9,148  | -0.24% |
| 11/12 | 176    | 663 | 654 | 666 | 660 | 656 | 673 | 634 | 711 | 694 | 729 | 689 | 706 | 772 | 9,083  | -0.71% |
| 12/13 | 223    | 691 | 661 | 652 | 685 | 689 | 661 | 670 | 631 | 722 | 701 | 730 | 662 | 687 | 9,065  | -0.20% |
| 13/14 | 0      | 667 | 684 | 660 | 650 | 680 | 687 | 672 | 662 | 647 | 733 | 710 | 746 | 675 | 8,873  | -2.12% |
| 14/15 | 0      | 685 | 669 | 688 | 666 | 654 | 679 | 671 | 656 | 656 | 672 | 733 | 710 | 746 | 8,885  | 0.95%  |
| 15/16 | 0      | 684 | 685 | 670 | 689 | 666 | 653 | 665 | 658 | 656 | 680 | 672 | 733 | 710 | 8,821  | -0.72% |
| 16/17 | 0      | 682 | 684 | 686 | 671 | 689 | 665 | 639 | 654 | 658 | 678 | 680 | 672 | 733 | 8,791  | -0.34% |
| 17/18 | 0      | 684 | 682 | 685 | 687 | 671 | 688 | 651 | 627 | 654 | 681 | 678 | 680 | 672 | 8,740  | -0.58% |

District annual enrollment change: FY02 through FY18

Beginning in FY98, the Kenai Peninsula Borough School District entered a troublesome cycle. This was the first year in which enrolling kindergarten children constituted a smaller segment of the student body than the graduating class. We began to experience a decline in our enrollment. This trend continues and the District has attempted to project future enrollments with an emphasis on conservatism.

There are a number of factors which can be traced to the source of the District's enrollment shortfalls: declining birth rates, emigration, changes to companies in local industry, and correspondence programs offered by other districts in the state. The District offers the

Connections home school program to families within the district as a local correspondence program and has been encouraged by the positive response. For the past three years, actual enrollment appears to be leveling off, if trends in number of incoming kindergarten students continue.