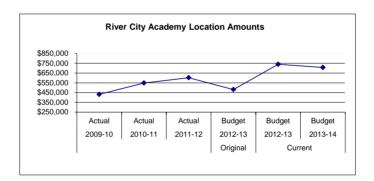

| 54,358  | <br>14,698    | <br>(39,660)        | (73) |                               |   |                              |                   |            |                |
|    |                   | <br>4,407             | _                 | 3,336   | 5100 Equipment                      |    | -       | _  | 8,430   | <br>-         | <br>(8,430)         | -    |                               |   |                              |                   |            |                |
| \$ | 431,363           | \$<br>548,571         | \$                | 602,027 | Location Totals                     | \$ | 481,284 | \$ | 740,332 | \$<br>706,441 | \$<br>(25,461)      | (3)  |                               |   |                              |                   |            |                |



River City Academy (RCA) serves students in grades 7-12, and is housed inside the Skyview High School building. RCA is a small school of choice and offers a performance-based curriculum, which allows students to work at their individual level and pace, but provides the structure and support of a classroom. Progress at RCA is measured by performance on the KPBSD standards and students demonstrate proficiency in each standard. Students take ownership for their individual learning and are actively involved in the culture of the school. Core academic requirements are met during the regular semesters and January Interim classes meet elective needs. RCA students demonstrate a desire to take responsibilty for their education and excel in a small school setting.

Fund: 100 General Fund - Expendi