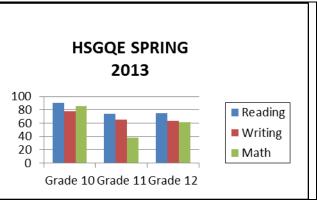

----------------|---------------------|------------------|
| HSGQE Retest Grade 11<br>HSGQE Retest Grade 12 | Reading<br>86<br>69          | Writing<br>73<br>64 | Math<br>66<br>46 |
|                                                | % Proficient for Spring 2013 |                     |                  |
|                                                | Reading                      | Writing             | Math             |
| HSGQE Grade 10                                 | 90                           | 78                  | 86               |
| HSGQE Retest Grade 11                          | 74                           | 65                  | 38               |
| HSGQE Retest Grade 12                          | 75                           | 63                  | 61               |





**SAT I: Reasoning Test** – The SAT is an assessment used by colleges and universities to predict student success in college. Although the test is voluntary, many colleges and universities consider SAT scores as part of their admission process. In FY12, 249 students took the SAT test.



FY13 information not available at this time.

American College Test (ACT) – The ACT is an assessment used by colleges and universities to predict student success in college. Although the test is voluntary, many colleges and universities consider ACT scores as part of their admission process. During FY13, 169 students took the ACT test.



### Comparing Percent Proficient on 2012 SBA Exams and Graduation Rates

| District