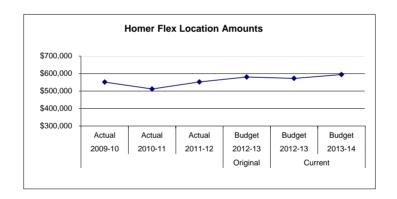

|    | 44,307         | Subtotal - Other                                             |    | 22,209                        |    | 28,600                       | <br>22,841              | <br>(5,759)         | (20)           |
| <br>133                 | <br>1,866                       |    |                | 5100 Equipment                                               |    |                               |    |                              | <br>                    | <br>-               | -              |
| \$<br>550,990           | \$<br>511,751                   | \$ | 552,099        | Location Totals                                              | \$ | 580,435                       | \$ | 572,194                      | \$<br>593,984           | \$<br>21,790        | 4              |



Homer Flex Alternative High School was started in 1990 to serve the needs of young people in grades 9-12 outside the traditional high school setting. The mission of the Flex School is to prepare students for success in the post-secondary world - academically, socially/emotionally, and vocationally. Homer Flex has implemented a standards/performance-based model where students earn their high school diploma through a set of eight standards, where they show the skills and content needed for a successful high school education. Homer Flex respects the students' choice to live an adult life; therefore behavior and standards are based on what is required in that environment. Homer Flex also houses Flexwood, where students design and create rustic furniture from recycled local wood and market it