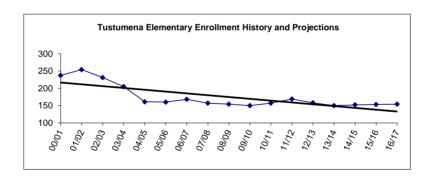

### Kenai Peninsula Borough School District - History and Projections

| Year  | PreSch | K   | 1   | 2   | 3   | 4   | 5   | 6   | 7   | 8   | 9   | 10  | 11  | 12  | Enroll | Growth |
|-------|--------|-----|-----|-----|-----|-----|-----|-----|-----|-----|-----|-----|-----|-----|--------|--------|
| 01/02 | 40     | 582 | 637 | 655 | 687 | 734 | 769 | 749 | 822 | 857 | 889 | 817 | 851 | 710 | 9,799  |        |
| 02/03 | 46     | 624 | 585 | 657 | 668 | 697 | 736 | 794 | 785 | 817 | 905 | 846 | 752 | 745 | 9,657  | -1.45% |
| 03/04 | 47     | 575 | 634 | 565 | 637 | 666 | 698 | 774 | 819 | 783 | 885 | 827 | 803 | 665 | 9,467  | -2.01% |
| 04/05 | 64     | 678 | 624 | 663 | 600 | 696 | 689 | 738 | 799 | 823 | 864 | 863 | 755 | 678 | 9,534  | 0.71%  |
| 05/06 | 61     | 608 | 685 | 642 | 674 | 616 | 697 | 705 | 745 | 795 | 874 | 814 | 787 | 689 | 9,392  | -1.49% |
| 06/07 | 74     | 633 | 623 | 673 | 660 | 677 | 637 | 718 | 730 | 746 | 914 | 828 | 744 | 731 | 9,388  | -0.04% |
| 07/08 | 80     | 637 | 642 | 626 | 690 | 653 | 698 | 644 | 727 | 707 | 855 | 868 | 763 | 655 | 9,245  | -1.52% |
| 08/09 | 91     | 649 | 649 | 659 | 643 | 681 | 669 | 709 | 670 | 724 | 832 | 828 | 765 | 697 | 9,266  | 0.23%  |
| 09/10 | 88     | 670 | 643 | 670 | 653 | 641 | 697 | 684 | 724 | 684 | 808 | 802 | 723 | 683 | 9,170  | -1.04% |
| 10/11 | 195    | 663 | 668 | 659 | 666 | 657 | 629 | 707 | 695 | 725 | 694 | 723 | 748 | 719 | 9,148  | -0.24% |
| 11/12 | 176    | 663 | 654 | 666 | 660 | 656 | 673 | 634 | 711 | 694 | 729 | 689 | 706 | 772 | 9,083  | -0.71% |
| 12/13 | 223    | 691 | 661 | 652 | 685 | 689 | 661 | 670 | 631 | 722 | 701 | 730 | 662 | 687 | 9,065  | -0.20% |
| 13/14 | 0      | 667 | 684 | 660 | 650 | 680 | 687 | 672 | 662 | 647 | 733 | 710 | 746 | 675 | 8,873  | -2.12% |
| 14/15 | 0      | 685 | 669 | 688 | 666 | 654 | 679 | 671 | 656 | 656 | 672 | 733 | 710 | 746 | 8,885  | 0.95%  |
| 15/16 | 0      | 684 | 685 | 670 | 689 | 666 | 653 | 665 | 658 | 656 | 680 | 672 | 733 | 710 | 8,821  | -0.72% |
| 16/17 | 0      | 682 | 684 | 686 | 671 | 689 | 665 | 639 | 654 | 658 | 678 | 680 | 672 | 733 | 8,791  | -0.34% |
| 17/18 | 0      | 684 | 682 | 685 | 687 | 671 | 688 | 651 | 627 | 654 | 681 | 678 | 680 | 672 | 8,740  | -0.58% |

District annual enrollment change: FY02 through FY18

Beginning in FY98, the Kenai Peninsula Borough School District entered a troublesome cycle. This was the first year in which enrolling kindergarten children constituted a smaller segment of the student body than the graduating class. We began to experience a decline in our enrollment. This trend continues and the District has attempted to project future enrollments with an emphasis on conservatism.

There are a number of factors which can be traced to the source of the District's enrollment shortfalls: declining birth rates, emigration, changes to companies in local industry, and correspondence programs offered by other districts in the state. The District offers the

Connections home school program to families within the district as a local correspondence program and has been encouraged by the positive response. For the past three years, actual enrollment appears to be leveling off, if trends in number of incoming kindergarten students continue.