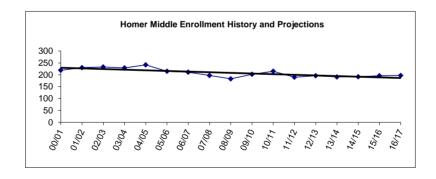

|
|           | 20.70                                | 24.64                                | 24.90                                | Total                                                                            | 23.40                                | 23.98                                  | 23.48                                |

<sup>\* &</sup>quot;Specialists" as defined in the Alaska DEED Chart of Accounts includes: Guidance Counselors, Librarians, Psychologists, Speech Therapists, Occupational Therapists, Physical Therapists and Hearing Specialists who are also certificated employees.

<sup>\*\*\*</sup> Support staffing formula for nurses does not always provide enough coverage to comply with legal requirements, so nurses are staffed at a higher level than the formula.



<sup>\*\* &</sup>quot;Special Ed Teachers" refers to all other certificated special ed teachers not listed as specialists.

Fund: 100 General Fund - Expenditures

Location: 35 Hope Elementary / High

| 2009-10<br>Actual      |    |                  |    | Account Description |                                                              | Original<br>2012-13<br>Budget |                  | Current<br>2012-13<br>Budget |                   | 2013-14<br>Budget |                  | Change | % Of<br>Change     |            |
|------------------------|----|------------------|----|---------------------|--------------------------------------------------------------|-------------------------------|------------------|------------------------------|-------------------|-------------------|-----------