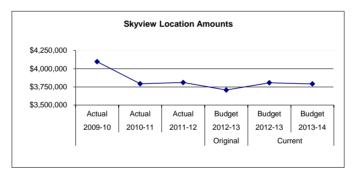

| 13,266   | 208    |
| 103,003      | 95,622       | 124,829      | 4500 Supplies, Materials, and Media      | 66,694       | 120,869      | 63,481       | (57,388) | (47)   |
| 5,817        | 5,581        | 5,165        | 4900 Other Expenses                      | 5,085        | 6,151        | 5,426        | (725)    | (12)   |
| 467,225      | 486,945      | 533,849      | Subtotal - Other                         | 451,470      | 500,869      | 479,005      | 1,444    | 0      |
| 48,494       | 49,092       | 13,297       | 5100 Equipment                           |              | 20,763       |              | (20,763) | (100)  |
| \$ 4,096,051 | \$ 3,794,236 | \$ 3,810,942 | Location Totals                          | \$ 3,706,907 | \$ 3,806,760 | \$ 3,791,741 | \$ 8,289 | 0      |



Skyview High School serves students in grades 9-12, and is located just outside the city limits of Soldotna. Students enjoy a wide variety if academic, vocational, and extra-curricular offerings ranging from credit recovery to Advanced Placement courses. Staff collaboration efforts in programs such as ZAP (Zeros Aren't Permitted) and Freshman House have resulted in graduation rates that exceed the state target while keeping drop-out rates low. Other activities such as Student Council, National Honor Society, Classroom WithOut Walls, Mock Trial, Battle of the Books, Robotics, performing arts and fine art performances, and numerous sports programs help our students excel in school, and prepare them for the future.

Fund: 100 General Fund - Expenditures Location: 05 Skyview High

|       |