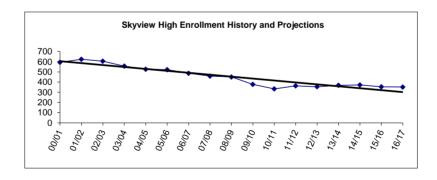

### **Enrollment History and Projections**

### Kenai Peninsula Borough School District - History and Projections

| Year  | PreSch | K   | 1   | 2   | 3   | 4   | 5   | 6   | 7   | 8   | 9   | 10  | 11  | 12  | Enroll | Growth |
|-------|--------|-----|-----|-----|-----|-----|-----|-----|-----|-----|-----|-----|-----|-----|--------|--------|
| 01/02 | 40     | 582 | 637 | 655 | 687 | 734 | 769 | 749 | 822 | 857 | 889 | 817 | 851 | 710 | 9,799  |        |
| 02/03 | 46     | 624 | 585 | 657 | 668 | 697 | 736 | 794 | 785 | 817 | 905 | 846 | 752 | 745 | 9,657  | -1.45% |
| 03/04 | 47     | 575 | 634 | 565 | 637 | 666 | 698 | 774 | 819 | 783 | 885 | 827 | 803 | 665 | 9,467  | -2.01% |
| 04/05 | 64     | 678 | 624 | 663 | 600 | 696 | 689 | 738 | 799 | 823 | 864 | 863 | 755 | 678 | 9,534  | 0.71%  |
| 05/06 | 61     | 608 | 685 | 642 | 674 | 616 | 697 | 705 | 745 | 795 | 874 | 814 | 787 | 689 | 9,392  | -1.49% |
| 06/07 | 74     | 633 | 623 | 673 | 660 | 677 | 637 | 718 | 730 | 746 | 914 | 828 | 744 | 731 | 9,388  | -0.04% |
| 07/08 | 80     | 637 | 642 | 626 | 690 | 653 | 698 | 644 | 727 | 707 | 855 | 868 | 763 | 655 | 9,245  | -1.52% |
| 08/09 | 91     | 649 | 649 | 659 | 643 | 681 | 669 | 709 | 670 | 724 | 832 | 828 | 765 | 697 | 9,266  | 0.23%  |
| 09/10 | 88     | 670 | 643 | 670 | 653 | 641 | 697 | 684 | 724 | 684 | 808 | 802 | 723 | 683 | 9,170  | -1.04% |
| 10/11 | 195    | 663 | 668 | 659 | 666 | 657 | 629 | 707 | 695 | 725 | 694 | 723 | 748 | 719 | 9,148  | -0.24% |
| 11/12 | 176    | 663 | 654 | 666 | 660 | 656 | 673 | 634 | 711 | 694 | 729 | 689 | 706 | 772 | 9,083  | -0.71% |
| 12/13 | 223    | 691 | 661 | 652 | 685 | 689 | 661 | 670 | 631 | 722 | 701 | 730 | 662 | 687 | 9,065  | -0.20% |
| 13/14 | 0      | 667 | 684 | 660 | 650 | 680 | 687 | 672 | 662 | 647 | 733 | 710 | 746 | 675 | 8,873  | -2.12% |
| 14/15 | 0      | 685 | 669 | 688 | 666 | 654 | 679 | 671 | 656 | 656 | 672 | 733 | 710 | 746 | 8,885  | 0.95%  |
| 15/16 | 0      | 684 | 685 | 670 | 689 | 666 | 653 | 665 | 658 | 656 | 680 | 672 | 733 | 710 | 8,821  | -0.72% |
| 16/17 | 0      | 682 | 684 | 686 | 671 | 689 | 665 | 639 | 654 | 658 | 678 | 680 | 672 | 733 | 8,791  | -0.34% |
| 17/18 | 0      | 684 | 682 | 685 | 687 | 671 | 688 | 651 | 627 | 654 | 681 | 678 | 680 | 672 | 8,740  | -0.58% |

District annual enrollment change: FY02 through FY18

Beginning in FY98, the Kenai Peninsula Borough School District entered a troublesome cycle. This was the first year in which enrolling kindergarten children constituted a smaller segment of the student body than the graduating class. We began to experience a decline in our enrollment. This trend continues and the District has attempted to project future enrollments with an emphasis on conservatism.