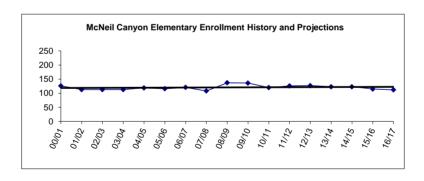

.85                        | 3.85                                   | 3.85                        |
| 15.55                       | 15.45                       | 14.35                       | Total                                              | 14.35                       | 14.25                                  | 14.75                       |

<sup>\* &</sup>quot;Specialists" as defined in the Alaska DEED Chart of Accounts includes: Guidance Counselors, Librarians, Psychologists, Speech Therapists, Occupational Therapists, Physical Therapists and Hearing Specialists who are also certificated employees.

<sup>\*\*\*</sup> Support staffing formula for nurses does not always provide enough coverage to comply with legal requirements, so nurses are staffed at a higher level than the formula.



<sup>\*\* &</sup>quot;Special Ed Teachers" refers to all other certificated special ed teachers not listed as specialists.

Fund: 100 General Fund - Expenditures Location: 37 Moose Pass Elementary

| Dat | e. | U, | 7/ | 1 | /1 | 3 |
|-----|----|----|----|---|----|---|
|     |    |    |    |   |    |   |

| 2009-10<br>Actual | 2010-11<br>Actual | 2011-12<br>Actual | Account Description                 | Original<br>2012-13<br>Budget | Current<br>2012-13<br>Budget | 2013-14<br>Budget | Change    | % Of<br>Change |
|-------------------|-------------------|-------------------|-------------------------------------|-------------------------------|------------------------------|-------------------|-----------|----------------|
| \$ 119,960        | \$ 91,486         | \$ 105,768        | 3100