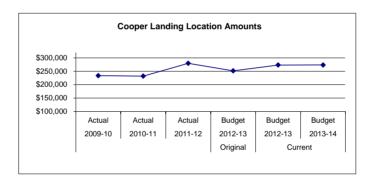

|                                                                         | Original              | Revised             |                       |
|-------------------------------------------------------------------------|-----------------------|---------------------|-----------------------|
|                                                                         | 2012-13               | 2012-13             | 2013-14               |
| FY14 Expenditure Budget by Function                                     | Budget                | Budget              | Budget                |
| Instruction                                                             | \$ 71,481,714         | \$ 70,418,155       | \$ 71,163,749         |
| Special Education - Instruction<br>Special Education Support Services – | 18,575,283            | 19,451,928          | 19,530,365            |
| Student                                                                 | 6,186,464             | 6,093,652           | 6,099,812             |
| Support Services - Student                                              | 4,552,404             | 4,786,033           | 5,000,720             |
| Support Services - Instruction                                          | 2,506,668             | 3,448,758           | 3,772,251             |
| School Administration                                                   | 6,900,550             | 7,047,394           | 7,113,743             |
| School Administration Support Services                                  | 4,503,540             | 4,617,657           | 4,978,250             |
| District Administration                                                 | 1,135,605             | 1,205,279           | 1,147,564             |
| District Administration Support Services                                | 5,995,256             | 6,214,646           | 5,562,697             |
| Operations and Maintenance of Plant                                     | 21,960,258            | 21,072,452          | 23,388,997            |
| Student Activities                                                      | 2,290,051             | 2,345,366           | 2,324,612             |
| Transfer to Other Funds                                                 | 550,000               | 550,000             | 775,000               |
| Total General Fund Expenditures                                         | \$ <u>146,637,793</u> | <u>\$147,25,320</u> | \$ <u>150,857,760</u> |