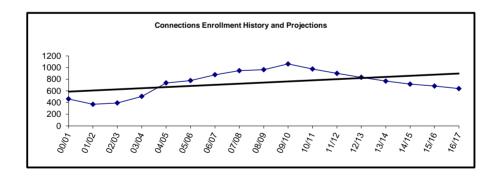

Connections home school program to families within the district as a local correspondence program and has been encouraged by the positive response. For the past three years, actual enrollment appears to be leveling off, if trends in number of incoming kindergarten students continue.