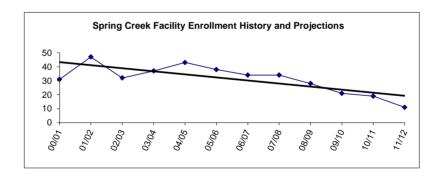

### **Enrollment History and Projections**

### Kenai Peninsula Borough School District - History and Projections

| Year  | PreSch | K   | 1   | 2   | 3   | 4   | 5   | 6   | 7   | 8   | 9   | 10  | 11  | 12  | Enroll | Growth |
|-------|--------|-----|-----|-----|-----|-----|-----|-----|-----|-----|-----|-----|-----|-----|--------|--------|
| 01/02 | 40     | 582 | 637 | 655 | 687 | 734 | 769 | 749 | 822 | 857 | 889 | 817 | 851 | 710 | 9,799  |        |
| 02/03 | 46     | 624 | 585 | 657 | 668 | 697 | 736 | 794 | 785 | 817 | 905 | 846 | 752 | 745 | 9,657  | -1.45% |
| 03/04 | 47     | 575 | 634 | 565 | 637 | 666 | 698 | 774 | 819 | 783 | 885 | 827 | 803 | 665 | 9,467  | -2.01% |
| 04/05 | 64     | 678 | 624 | 663 | 600 | 696 | 689 | 738 | 799 | 823 | 864 | 863 | 755 | 678 | 9,534  | 0.71%  |
| 05/06 | 61     | 608 | 685 | 642 | 674 | 616 | 697 | 705 | 745 | 795 | 874 | 814 | 787 | 689 | 9,392  | -1.49% |
| 06/07 | 74     | 633 | 623 | 673 | 660 | 677 | 637 | 718 | 730 | 746 | 914 | 828 | 744 | 731 | 9,388  | -0.04% |
| 07/08 | 80     | 637 | 642 | 626 | 690 | 653 | 698 | 644 | 727 | 707 | 855 | 868 | 763 | 655 | 9,245  | -1.52% |
| 08/09 | 91     | 649 | 649 | 659 | 643 | 681 | 669 | 709 | 670 | 724 | 832 | 828 | 765 | 697 | 9,266  | 0.23%  |
| 09/10 | 88     | 670 | 643 | 670 | 653 | 641 | 697 | 684 | 724 | 684 | 808 | 802 | 723 | 683 | 9,170  | -1.04% |
| 10/11 | 195    | 663 | 668 | 659 | 666 | 657 | 629 | 707 | 695 | 725 | 694 | 723 | 748 | 719 | 9,148  | -0.24% |
| 11/12 | 176    | 663 | 654 | 666 | 660 | 656 | 673 | 634 | 711 | 694 | 729 | 689 | 706 | 772 | 9,083  | -0.71% |
| 12/13 | 223    | 691 | 661 | 652 | 685 | 689 | 661 | 670 | 631 | 722 | 701 | 730 | 662 | 687 | 9,065  | -0.20% |
| 13/14 | 0      | 667 | 684 | 660 | 650 | 680 | 687 | 672 | 662 | 647 | 733 | 710 | 746 | 675 | 8,873  | -2.12% |
| 14/15 | 0      | 685 | 669 | 688 | 666 | 654 | 679 | 671 | 656 | 656 | 672 | 733 | 710 | 746 | 8,885  | 0.95%  |
| 15/16 | 0      | 684 | 685 | 670 | 689 | 666 | 653 | 665 | 658 | 656 | 680 | 672 | 733 | 710 | 8,821  | -0.72% |
| 16/17 | 0      | 682 | 684 | 686 | 671 | 689 | 665 | 639 | 654 | 658 | 678 | 680 | 672 | 733 | 8,791  | -0.34% |
| 17/18 | 0      | 684 | 682 | 685 | 687 | 671 | 688 | 651 | 627 | 654 | 681 | 678 | 680 | 672 | 8,740  | -0.58% |

District annual enrollment change: FY02 through FY18

Beginning in FY98, the Kenai Peninsula Borough School District entered a troublesome cycle. This was the first year in which enrolling kindergarten children constituted a smaller segment of the student body than the graduating class. We began to experience a decline in our enrollment. This trend continues and the District has attempted to project future enrollments with an emphasis on conservatism.