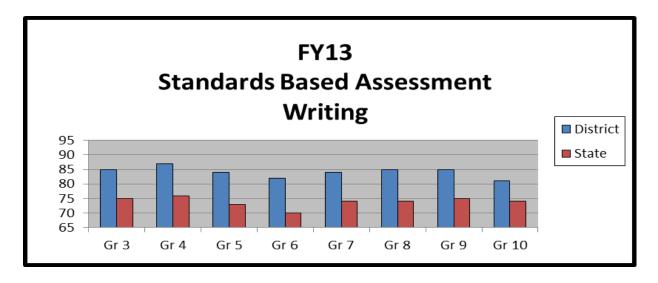

s in each of the three tests: multiple-choice, short constructed response, and extended constructed response. Based upon their performance on each portion of the test, student achievement is identified in one of four categories: advanced, proficient, below proficient, or far below proficient. The chart indicates the percentage of students in the proficient or advanced categories.

### % Advanced/Proficient for Spring 2013

| Grade | Reading | Writing | Math |
|-------|---------|---------|------|
| 3     | 89      | 85      | 84   |
| 4     | 86      | 87      | 83   |
| 5     | 87      | 84      | 78   |
| 6     | 88      | 82      | 81   |
| 7     | 89      | 84      | 80   |
| 8     | 90      | 85      | 78   |
| 9     | 89      | 85      | 73   |
| 10    | 84      | 81      | 73   |







Alaska High School Graduation Qualifying Examination (HSGQE) – This is a statemandated assessment consisting of three tests: reading, writing, and mathematics. The test questions are based on the Alaska Student Performance Standards in reading, writing, and mathematics. There are three types of questions in each of the three tests: multiple-choice, short constructed response and extended constructed response. Based upon their achievement on each portion of the test, student achievement is identified in one of two categories: passed or not passed. In accordance with Alaska State Law, students will be required to pass all three sections of the High School Graduation Qualifying Exam in order to receive a secondary diploma.

|                                                | % Proficient f