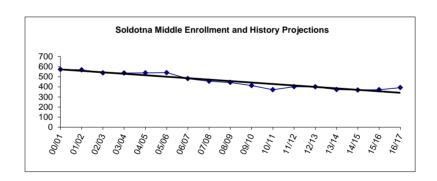

### **Enrollment History and Projections**

### Kenai Peninsula Borough School District - History and Projections

| Year  | PreSch | K   | 1   | 2   | 3   | 4   | 5   | 6   | 7   | 8   | 9   | 10  | 11  | 12  | Enroll | Growth |
|-------|--------|-----|-----|-----|-----|-----|-----|-----|-----|-----|-----|-----|-----|-----|--------|--------|
| 01/02 | 40     | 582 | 637 | 655 | 687 | 734 | 769 | 749 | 822 | 857 | 889 | 817 | 851 | 710 | 9,799  |        |
| 02/03 | 46     | 624 | 585 | 657 | 668 | 697 | 736 | 794 | 785 | 817 | 905 | 846 | 752 | 745 | 9,657  | -1.45% |
| 03/04 | 47     | 575 | 634 | 565 | 637 | 666 | 698 | 774 | 819 | 783 | 885 | 827 | 803 | 665 | 9,467  | -2.01% |
| 04/05 | 64     | 678 | 624 | 663 | 600 | 696 | 689 | 738 | 799 | 823 | 864 | 863 | 755 | 678 | 9,534  | 0.71%  |
| 05/06 | 61     | 608 | 685 | 642 | 674 | 616 | 697 | 705 | 745 | 795 | 874 | 814 | 787 | 689 | 9,392  | -1.49% |
| 06/07 | 74     | 633 | 623 | 673 | 660 | 677 | 637 | 718 | 730 | 746 | 914 | 828 | 744 | 731 | 9,388  | -0.04% |
| 07/08 | 80     | 637 | 642 | 626 | 690 | 653 | 698 | 644 | 727 | 707 | 855 | 868 | 763 | 655 | 9,245  | -1.52% |
| 08/09 | 91     | 649 | 649 | 659 | 643 | 681 | 669 | 709 | 670 | 724 | 832 | 828 | 765 | 697 | 9,266  | 0.23%  |
| 09/10 | 88     | 670 | 643 | 670 | 653 | 641 | 697 | 684 | 724 | 684 | 808 | 802 | 723 | 683 | 9,170  | -1.04% |
| 10/11 | 195    | 663 | 668 | 659 | 666 | 657 | 629 | 707 | 695 | 725 | 694 | 723 | 748 | 719 | 9,148  | -0.24% |
| 11/12 | 176    | 663 | 654 | 666 | 660 | 656 | 673 | 634 | 711 | 694 | 729 | 689 | 706 | 772 | 9,083  | -0.71% |
| 12/13 | 223    | 691 | 661 | 652 | 685 | 689 | 661 | 670 | 631 | 722 | 701 | 730 | 662 | 687 | 9,065  | -0.20% |
| 13/14 | 0      | 667 | 684 | 660 | 650 | 680 | 687 | 672 | 662 | 647 | 733 | 710 | 746 | 675 | 8,873  | -2.12% |
| 14/15 | 0      | 685 | 669 | 688 | 666 | 654 | 679 | 671 | 656 | 656 | 672 | 733 | 710 | 746 | 8,885  | 0.95%  |
| 15/16 | 0      | 684 | 685 | 670 | 689 | 666 | 653 | 665 | 658 | 656 | 680 | 672 | 733 | 710 | 8,821  | -0.72% |
| 16/17 | 0      | 682 | 684 | 686 | 671 | 689 | 665 | 639 | 654 | 658 | 678 | 680 | 672 | 733 | 8,791  | -0.34% |
| 17/18 | 0      | 684 | 682 | 685 | 687 | 671 | 688 | 651 | 627 | 654 | 681 | 678 | 680 | 672 | 8,740  | -0.58% |

District annual enrollment change: FY02 through FY18

Beginning in FY98, the Kenai Peninsula Borough School District entered a troublesome cycle. This was the first year in which enrolling kindergarten children constituted a smaller segment of the student body than the graduating class. We began to experience a decline in our enrollment. This trend continues and the District has attempted to project future enrollments with an emphasis on conservatism.

There are a number of factors which can be traced to the source of the District's enrollment shortfalls: declining birth rates, emigration, changes to companies in local industry, and correspondence programs offered by other districts in the state. The District offers the

Connections home school program to families within the district as a local correspondence program and has been encouraged by the positive response. For the past three years, actual enrollment appears to be leveling off, if trends in number of incoming kindergarten students continue.