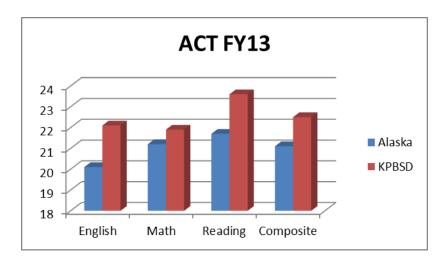

| 65                  | 38               |
| HSGQE Retest Grade 12                          | 75                           | 63                  | 61               |





**SAT I: Reasoning Test** – The SAT is an assessment used by colleges and universities to predict student success in college. Although the test is voluntary, many colleges and universities consider SAT scores as part of their admission process. In FY12, 249 students took the SAT test.



FY13 information not available at this time.

American College Test (ACT) – The ACT is an assessment used by colleges and universities to predict student success in college. Although the test is voluntary, many colleges and universities consider ACT scores as part of their admission process. During FY13, 169 students took the ACT test.



### Comparing Percent Proficient on 2012 SBA Exams and Graduation Rates

| District                                                                                                          | Percent<br>Proficient<br>Language<br>Arts | Percent<br>Proficient<br>Math | Graduation<br>Rates |
|-------------------------------------------------------------------------------------------------------------------|-------------------------------------------|-------------------------------|---------------------|
| Kenai Peninsula Borough School District                                                                           | 86                                        | 78                            | 79                  |
| Mat-Su Borough School District