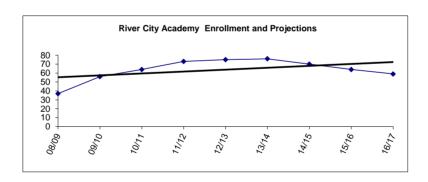

| -                 |
| 1.01              | 1.59              | 1.09              | Non-Certificated Subtotal | 1.09              | 1.04                         | 1.04              |
| 5.21              | 6.74              | 6.64              | Totals                    | 5.24              | 7.68                         | 7.68              |

<sup>\* &</sup>quot;Specialists" as defined in the Alaska DEED Chart of Accounts includes: Guidance Counselors, Librarians, Psychologists, Speech Therapists, Occupational Therapists, Physical Therapists and Hearing Specialists who are also certificated employees.

<sup>\*\*\*</sup> Support staffing formula for nurses does not always provide enough coverage to comply with legal requirements, so nurses are staffed at a higher level than the formula.



<sup>\*\* &</sup>quot;Special Ed Teachers" refers to all other certificated special ed teachers not listed as specialists.

Fund: 100 General Fund - Expenditures Location: 42 Seward Elementary

|      | ~~   | 14  |   |
|------|------|-----|---|
| Date | : 07 | /1/ | ъ |

| 2009-10<br>Actual | 2010-11<br>Actual | 2011-12<br>Actual | Account Description                 | Original<br>2012-13<br>Budget | Current<br>2012-13<br>Budget | 2013-14<br>Budget | Change     | % Of<br>Change |
|-------------------|-------------------|-------------------|-------------------------------------|-------------------------------|------------------------------|-------------------|------------|----------------|
| \$ 1,311,673      | \$ 1,429,801      | \$ 1,398,237      | 3100 Certificated Salaries          |