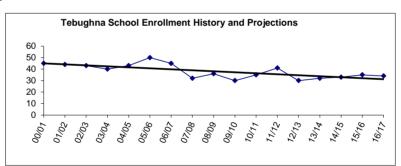

### **Enrollment History and Projections**

### Kenai Peninsula Borough School District - History and Projections

| Year  | PreSch | K   | 1   | 2   | 3   | 4   | 5   | 6   | 7   | 8   | 9   | 10  | 11  | 12  | Enroll | Growth |
|-------|--------|-----|-----|-----|-----|-----|-----|-----|-----|-----|-----|-----|-----|-----|--------|--------|
| 01/02 | 40     | 582 | 637 | 655 | 687 | 734 | 769 | 749 | 822 | 857 | 889 | 817 | 851 | 710 | 9,799  |        |
| 02/03 | 46     | 624 | 585 | 657 | 668 | 697 | 736 | 794 | 785 | 817 | 905 | 846 | 752 | 745 | 9,657  | -1.45% |
| 03/04 | 47     | 575 | 634 | 565 | 637 | 666 | 698 | 774 | 819 | 783 | 885 | 827 | 803 | 665 | 9,467  | -2.01% |
| 04/05 | 64     | 678 | 624 | 663 | 600 | 696 | 689 | 738 | 799 | 823 | 864 | 863 | 755 | 678 | 9,534  | 0.71%  |
| 05/06 | 61     | 608 | 685 | 642 | 674 | 616 | 697 | 705 | 745 | 795 | 874 | 814 | 787 | 689 | 9,392  | -1.49% |
| 06/07 | 74     | 633 | 623 | 673 | 660 | 677 | 637 | 718 | 730 | 746 | 914 | 828 | 744 | 731 | 9,388  | -0.04% |
| 07/08 | 80     | 637 | 642 | 626 | 690 | 653 | 698 | 644 | 727 | 707 | 855 | 868 | 763 | 655 | 9,245  | -1.52% |
| 08/09 | 91     | 649 | 649 | 659 | 643 | 681 | 669 | 709 | 670 | 724 | 832 | 828 | 765 | 697 | 9,266  | 0.23%  |
| 09/10 | 88     | 670 | 643 | 670 | 653 | 641 | 697 | 684 | 724 | 684 | 808 | 802 | 723 | 683 | 9,170  | -1.04% |
| 10/11 | 195    | 663 | 668 | 659 | 666 | 657 | 629 | 707 | 695 | 725 | 694 | 723 | 748 | 719 | 9,148  | -0.24% |
| 11/12 | 176    | 663 | 654 | 666 | 660 | 656 | 673 | 634 | 711 | 694 | 729 | 689 | 706 | 772 | 9,083  | -0.71% |
| 12/13 | 223    | 691 | 661 | 652 | 685 | 689 | 661 | 670 | 631 | 722 | 701 | 730 | 662 | 687 | 9,065  | -0.20% |
| 13/14 | 0      | 667 | 684 | 660 | 650 | 680 | 687 | 672 | 662 | 647 | 733 | 710 | 746 | 675 | 8,873  | -2.12% |
| 14/15 | 0      | 685 | 669 | 688 | 666 | 654 | 679 | 671 | 656 | 656 | 672 | 733 | 710 | 746 | 8,885  | 0.95%  |
| 15/16 | 0      | 684 | 685 | 670 | 689 | 666 | 653 | 665 | 658 | 656 | 680 | 672 | 733 | 710 | 8,821  | -0.72% |
| 16/17 | 0      | 682 | 684 | 686 | 671 | 689 | 665 | 639 | 654 | 658 | 678 | 680 | 672 | 733 | 8,791  | -0.34% |
| 17/18 | 0      | 684 | 682 | 685 | 687 | 671 | 688 | 651 | 627 | 654 | 681 | 678 | 680 | 672 | 8,740  | -0.58% |

District annual enrollment change: FY02 through FY18

Beginning in FY98, the Kenai Peninsula Borough School District entered a troublesome cycle. This was the first year in which enrolling kindergarten children constituted a smaller segment of the student body than the graduating class. We began to experience a decline in our enrollment. This trend continues and the District has attempted to project future enrollments with an emphasis on conservatism.

There are a number of factors which can be traced to the source of the District's enrollment shortfalls: declining birth rates, emigration, changes to companies in local industry, and correspondence programs offered by other districts in the state. The District offers the

Connections home school program to families within the district as a local correspondence program and has been encouraged by the positive response. For the past three years, actual enrollment appears to be leveling off, if trends in number of incoming kindergarten students continue.