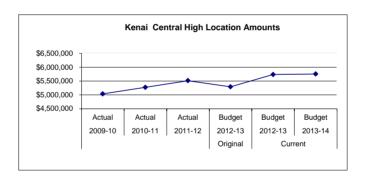

| 4900 Other Expenses                 | 10,838                        | 7,881                        | 11,291            | 3,410     | 43             |
| 658,975           | 728,331           | 805,526           | Subtotal - Other                    | 636,453                       | 764,851                      | 672,181           | (92,670)  | (12)           |
| 5,370             | 36,575            | 35,769            | 5100 Equipment                      |                               | 53,647                       |                   | (53,647)  | (100)          |
| \$ 5,037,445      | \$ 5,272,046      | \$ 5,514,406      | Location Totals                     | \$ 5,292,200                  | \$ 5,737,670                 | \$ 5,757,091      | \$ 19,421 | 0              |



Kenai Central High School serves students in grades 9-12, and is located in Kenai, Alaska. Kenai in located on the western coast of the Kenai Peninsula, fronting Cook Inlet. A wide variety of clubs, activities, and athletics provide all students an opportunity to get involved in school life outside of the classroom, which include Caring for the Kenai, National Honor Society, Leadership and Student Council. The school has always espoused the values of a solid work ethic, good citizenship, and a sense of morality that suports the community's values. Students are encouraged to develop a sense of responsibilty that enables them to be both self-disciplined and self reliant. Kenai Central High Schols provides all students with a comprehensive system of support ina positive environment where th