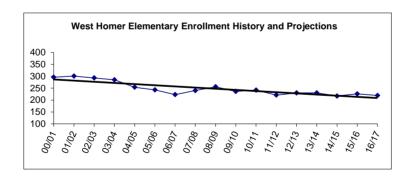

### **Enrollment History and Projections**

### Kenai Peninsula Borough School District - History and Projections

| Year  | PreSch | K   | 1   | 2   | 3   | 4   | 5   | 6   | 7   | 8   | 9   | 10  | 11  | 12  | Enroll | Growth |
|-------|--------|-----|-----|-----|-----|-----|-----|-----|-----|-----|-----|-----|-----|-----|--------|--------|
| 01/02 | 40     | 582 | 637 | 655 | 687 | 734 | 769 | 749 | 822 | 857 | 889 | 817 | 851 | 710 | 9,799  |        |
| 02/03 | 46     | 624 | 585 | 657 | 668 | 697 | 736 | 794 | 785 | 817 | 905 | 846 | 752 | 745 | 9,657  | -1.45% |
| 03/04 | 47     | 575 | 634 | 565 | 637 | 666 | 698 | 774 | 819 | 783 | 885 | 827 | 803 | 665 | 9,467  | -2.01% |
| 04/05 | 64     | 678 | 624 | 663 | 600 | 696 | 689 | 738 | 799 | 823 | 864 | 863 | 755 | 678 | 9,534  | 0.71%  |
| 05/06 | 61     | 608 | 685 | 642 | 674 | 616 | 697 | 705 | 745 | 795 | 874 | 814 | 787 | 689 | 9,392  | -1.49% |
| 06/07 | 74     | 633 | 623 | 673 | 660 | 677 | 637 | 718 | 730 | 746 | 914 | 828 | 744 | 731 | 9,388  | -0.04% |
| 07/08 | 80     | 637 | 642 | 626 | 690 | 653 | 698 | 644 | 727 | 707 | 855 | 868 | 763 | 655 | 9,245  | -1.52% |
| 08/09 | 91     | 649 | 649 | 659 | 643 | 681 | 669 | 709 | 670 | 724 | 832 | 828 | 765 | 697 | 9,266  | 0.23%  |
| 09/10 | 88     | 670 | 643 | 670 | 653 | 641 | 697 | 684 | 724 | 684 | 808 | 802 | 723 | 683 | 9,170  | -1.04% |
| 10/11 | 195    | 663 | 668 | 659 | 666 | 657 | 629 | 707 | 695 | 725 | 694 | 723 | 748 | 719 | 9,148  | -0.24% |
| 11/12 | 176    | 663 | 654 | 666 | 660 | 656 | 673 | 634 | 711 | 694 | 729 | 689 | 706 | 772 | 9,083  | -0.71% |
| 12/13 | 223    | 691 | 661 | 652 | 685 | 689 | 661 | 670 | 631 | 722 | 701 | 730 | 662 | 687 | 9,065  | -0.20% |
| 13/14 | 0      | 667 | 684 | 660 | 650 | 680 | 687 | 672 | 662 | 647 | 733 | 710 | 746 | 675 | 8,873  | -2.12% |
| 14/15 | 0      | 685 | 669 | 688 | 666 | 654 | 679 | 671 | 656 | 656 | 672 | 733 | 710 | 746 | 8,885  | 0.95%  |
| 15/16 | 0      | 684 | 685 | 670 | 689 | 666 | 653 | 665 | 658 | 656 | 680 | 672 | 733 | 710 | 8,821  | -0.72% |
| 16/17 | 0      | 682 | 684 | 686 | 671 | 689 | 665 | 639 | 654 | 658 | 678 | 680 | 672 | 733 | 8,791  | -0.34% |
| 17/18 | 0      | 684 | 682 | 685 | 687 | 671 | 688 | 651 | 627 | 654 | 681 | 678 | 680 | 672 | 8,740  | -0.58% |

District annual enrollment change: FY02 through FY18

Beginning in FY98, the Kenai Peninsula Borough School District entered a troublesome cycle. This was the first year in which enrolling kindergarten children constituted a smaller segment of the student body than the graduating class. We began to experience a decline in our enrollment. This trend continues and the District has attempted to project future enrollments with an emphasis on conservatism.

There are a number of factors which can be traced to the source of the District's enrollment shortfalls: declining birth rates, emigration, changes to companies in local industry, and correspondence programs offered by other districts in the state. The District offers the

Connections home school program to families within the district as a local correspondence program and has been encouraged by the positive response. For the past three years, actual enrollment appears to be leveling off, if trends in number of incoming kindergarten students continue.