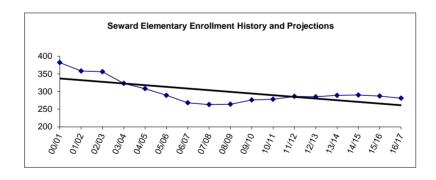

### **Enrollment History and Projections**

### Kenai Peninsula Borough School District - History and Projections

| Year  | PreSch | K   | 1   | 2   | 3   | 4   | 5   | 6   | 7   | 8   | 9   | 10  | 11  | 12  | Enroll | Growth |
|-------|--------|-----|-----|-----|-----|-----|-----|-----|-----|-----|-----|-----|-----|-----|--------|--------|
| 01/02 | 40     | 582 | 637 | 655 | 687 | 734 | 769 | 749 | 822 | 857 | 889 | 817 | 851 | 710 | 9,799  |        |
| 02/03 | 46     | 624 | 585 | 657 | 668 | 697 | 736 | 794 | 785 | 817 | 905 | 846 | 752 | 745 | 9,657  | -1.45% |
| 03/04 | 47     | 575 | 634 | 565 | 637 | 666 | 698 | 774 | 819 | 783 | 885 | 827 | 803 | 665 | 9,467  | -2.01% |
| 04/05 | 64     | 678 | 624 | 663 | 600 | 696 | 689 | 738 | 799 | 823 | 864 | 863 | 755 | 678 | 9,534  | 0.71%  |
| 05/06 | 61     | 608 | 685 | 642 | 674 | 616 | 697 | 705 | 745 | 795 | 874 | 814 | 787 | 689 | 9,392  | -1.49% |
| 06/07 | 74     | 633 | 623 | 673 | 660 | 677 | 637 | 718 | 730 | 746 | 914 | 828 | 744 | 731 | 9,388  | -0.04% |
| 07/08 | 80     | 637 | 642 | 626 | 690 | 653 | 698 | 644 | 727 | 707 | 855 | 868 | 763 | 655 | 9,245  | -1.52% |
| 08/09 | 91     | 649 | 649 | 659 | 643 | 681 | 669 | 709 | 670 | 724 | 832 | 828 | 765 | 697 | 9,266  | 0.23%  |
| 09/10 | 88     | 670 | 643 | 670 | 653 | 641 | 697 | 684 | 724 | 684 | 808 | 802 | 723 | 683 | 9,170  | -1.04% |
| 10/11 | 195    | 663 | 668 | 659 | 666 | 657 | 629 | 707 | 695 | 725 | 694 | 723 | 748 | 719 | 9,148  | -0.24% |
| 11/12 | 176    | 663 | 654 | 666 | 660 | 656 | 673 | 634 | 711 | 694 | 729 | 689 | 706 | 772 | 9,083  | -0.71% |
| 12/13 | 223    | 691 | 661 | 652 | 685 | 689 | 661 | 670 | 631 | 722 | 701 | 730 | 662 | 687 | 9,065  | -0.20% |
| 13/14 | 0      | 667 | 684 | 660 | 650 | 680 | 687 | 672 | 662 | 647 | 733 | 710 | 746 | 675 | 8,873  | -2.12% |
| 14/15 | 0      | 685 | 669 | 688 | 666 | 654 | 679 | 671 | 656 | 656 | 672 | 733 | 710 | 746 | 8,885  | 0.95%  |
| 15/16 | 0      | 684 | 685 | 670 | 689 | 666 | 653 | 665 | 658 | 656 | 680 | 672 | 733 | 710 | 8,821  | -0.72% |
| 16/17 | 0      | 682 | 684 | 686 | 671 | 689 | 665 | 639 | 654 | 658 | 678 | 680 | 672 | 733 | 8,791  | -0.34% |
| 17/18 | 0      | 684 | 682 | 685 | 687 | 671 | 688 | 651 | 627 | 654 | 681 | 678 | 680 | 672 | 8,740  | -0.58% |

District annual enrollment change: FY02 through FY18

Beginning in FY98, the Kenai Peninsula Borough School District entered a troublesome cycle. This was the first year in which enrolling kindergarten children constituted a smaller segment of the student body than the graduating class. We began to experience a decline in our enrollment. This trend continues and the District has attempted to project future enrollments with an emphasis on conservatism.

There are a number of factors which can be traced to the source of the District's enrollment shortfalls: declining birth rates, emigration, changes to companies in local industry, and correspondence programs offered by other districts in the state. The District offers the

Connections home school program to families within the district as a local correspondence program and has been encouraged by the positive response. For the past three years, actual enrollment appears to be leveling off, if trends in number of incoming kindergarten students continue.