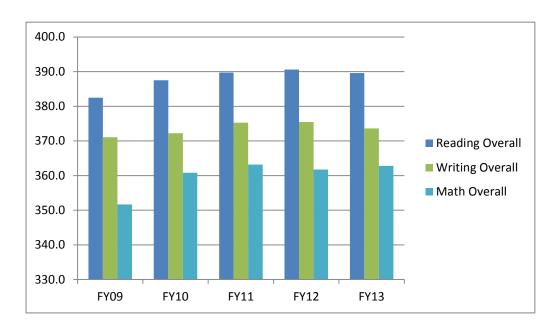

| 22.3             |
| 2012-13     | *                  | *                | 22.1           | 21.9        | 23.6           | 21.8           | 22.5             |

All other scores related to performance results are not viable to track longitudinally due to the fact that testing criteria and formats have changed from year to year. \*2012-23 SAT Scores are not available at this time.

# Standards Based Assessment - Reading, Writing and Math District-Wide Peformance

**Last Five Years** 

|                 | FY09  | FY10  | FY11  | FY12  | FY13  |
|-----------------|-------|-------|-------|-------|-------|
| Reading Overall | 382.5 | 387.5 | 389.7 | 390.6 | 389.6 |
| Writing Overall | 371.1 | 372.2 | 375.3 | 375.5 | 373.6 |
| Math Overall    | 351.7 | 360.8 | 363.2 | 361.8 | 362.8 |



Alaska's Standards Based Assessments (SBA) are State mandated criterion - referenced tests of reading, writing and mathematics. Students take the SBAs in grades 3 through 10. Proficiency is determined by a scale score of 300. KPBSD has chosen to focus on increasing every student score rather than on the minimum expectation of proficiency. This graph shows the average scale score trend.

# KENAI PENINSULA BOROUGH SCHOOL DISTRICT Drop Out Rates and Graduation Rates

# **District-Wide Peformance**

**Last Five Years** 

|       | <u>D</u> | orop Out Rate | <u>s</u> |       |        | <u>Gr</u> | aduation Rat | <u>es</u> |        |  |
|-------|----------|---------------|----------|-------|--------|-----------|--------------|-----------|--------|--|
| FY09  | FY10     | FY11          | FY12