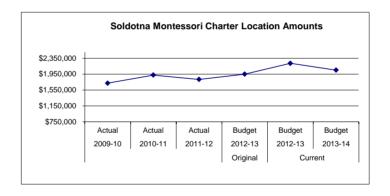

| Subtotal - Other                                          | 313,105                                              | 426,719               | 331,190               | (95,529)                | (22)           |
|                                  |                       | 7,128                 | 5100 Equipment                                            |                                                      | 10,513                |                       | (10,513)                | 100            |
| \$ 1,721,130                     | \$ 1,926,263          | \$ 1,816,705          | Location Totals                                           | \$ 1,949,390                                         | \$ 2,221,346          | \$ 2,051,568          | \$ (169,778)            | (8)            |



The Soldotna Montessori Charter School, located in Soldotna, Alaska, is housed in the Soldotna Elementary School building in the City of Soldotna. Soldotna Montessori Charter School has an enrollment of approximately 165 students in grades K-6. Key features of our school include key Montessori principles, including but not limited to multigraded classrooms, in-depth studies of Environmental Literacy and service to the local community.

Fund: 100 General Fund - Expenditures

Location: 64 Soldotna Montessori Charter School

| 2009-10<br>Actual<br>160.00 | 2010-11<br>Actual<br>160.00 | 2011-12<br>Actual<br>165.00 | Account Description Enrollment in ADM (K-8) | 2012-13<br>Budget<br>165.00 | Current<br>2012-13<br>Budget<br>164.00 | 2013-14<br>Budget<br>165.00 |
|-----------------------------|