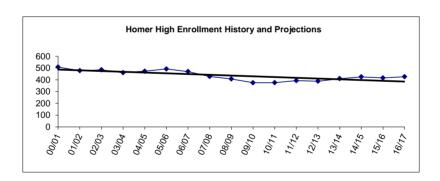

### **Enrollment History and Projections**

### Kenai Peninsula Borough School District - History and Projections

| Year  | PreSch | K   | 1   | 2   | 3   | 4   | 5   | 6   | 7   | 8   | 9   | 10  | 11  | 12  | Enroll | Growth |
|-------|--------|-----|-----|-----|-----|-----|-----|-----|-----|-----|-----|-----|-----|-----|--------|--------|
| 01/02 | 40     | 582 | 637 | 655 | 687 | 734 | 769 | 749 | 822 | 857 | 889 | 817 | 851 | 710 | 9,799  |        |
| 02/03 | 46     | 624 | 585 | 657 | 668 | 697 | 736 | 794 | 785 | 817 | 905 | 846 | 752 | 745 | 9,657  | -1.45% |
| 03/04 | 47     | 575 | 634 | 565 | 637 | 666 | 698 | 774 | 819 | 783 | 885 | 827 | 803 | 665 | 9,467  | -2.01% |
| 04/05 | 64     | 678 | 624 | 663 | 600 | 696 | 689 | 738 | 799 | 823 | 864 | 863 | 755 | 678 | 9,534  | 0.71%  |
| 05/06 | 61     | 608 | 685 | 642 | 674 | 616 | 697 | 705 | 745 | 795 | 874 | 814 | 787 | 689 | 9,392  | -1.49% |
| 06/07 | 74     | 633 | 623 | 673 | 660 | 677 | 637 | 718 | 730 | 746 | 914 | 828 | 744 | 731 | 9,388  | -0.04% |
| 07/08 | 80     | 637 | 642 | 626 | 690 | 653 | 698 | 644 | 727 | 707 | 855 | 868 | 763 | 655 | 9,245  | -1.52% |
| 08/09 | 91     | 649 | 649 | 659 | 643 | 681 | 669 | 709 | 670 | 724 | 832 | 828 | 765 | 697 | 9,266  | 0.23%  |
| 09/10 | 88     | 670 | 643 | 670 | 653 | 641 | 697 | 684 | 724 | 684 | 808 | 802 | 723 | 683 | 9,170  | -1.04% |
| 10/11 | 195    | 663 | 668 | 659 | 666 | 657 | 629 | 707 | 695 | 725 | 694 | 723 | 748 | 719 | 9,148  | -0.24% |
| 11/12 | 176    | 663 | 654 | 666 | 660 | 656 | 673 | 634 | 711 | 694 | 729 | 689 | 706 | 772 | 9,083  | -0.71% |
| 12/13 | 223    | 691 | 661 | 652 | 685 | 689 | 661 | 670 | 631 | 722 | 701 | 730 | 662 | 687 | 9,065  | -0.20% |
| 13/14 | 0      | 667 | 684 | 660 | 650 | 680 | 687 | 672 | 662 | 647 | 733 | 710 | 746 | 675 | 8,873  | -2.12% |
| 14/15 | 0      | 685 | 669 | 688 | 666 | 654 | 679 | 671 | 656 | 656 | 672 | 733 | 710 | 746 | 8,885  | 0.95%  |
| 15/16 | 0      | 684 | 685 | 670 | 689 | 666 | 653 | 665 | 658 | 656 | 680 | 672 | 733 | 710 | 8,821  | -0.72% |
| 16/17 | 0      | 682 | 684 | 686 | 671 | 689 | 665 | 639 | 654 | 658 | 678 | 680 | 672 | 733 | 8,791  | -0.34% |
| 17/18 | 0      | 684 | 682 | 685 | 687 | 671 | 688 | 651 | 627 | 654 | 681 | 678 | 680 | 672 | 8,740  | -0.58% |

District annual enrollment change: FY02 through FY18

Beginning in FY98, the Kenai Peninsula Borough School District entered a troublesome cycle. This was the first year in which enrolling kindergarten children constituted a smaller segment of the student body than the graduating class. We began to experience a decline in our enrollment. This trend continues and the District has attempted to project future enrollments with an emphasis on conservatism.

There are a number of factors which can be traced to the source of the District's enrollment shortfalls: declining birth rates, emigration, changes to companies in local industry, and correspondence programs offered by other districts in the state. The District offers the

Connections home school program to families within the district as a local correspondence program and has been encouraged by the positive response. For the past three years, actual enrollment appears to be leveling off, if trends in number of incoming kindergarten students continue.