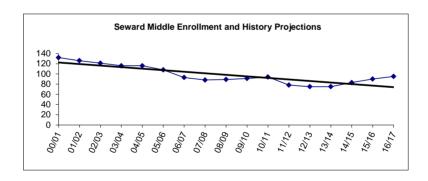

### **Enrollment History and Projections**

### Kenai Peninsula Borough School District - History and Projections

| Year  | PreSch | K   | 1   | 2   | 3   | 4   | 5   | 6   | 7   | 8   | 9   | 10  | 11  | 12  | Enroll | Growth |
|-------|--------|-----|-----|-----|-----|-----|-----|-----|-----|-----|-----|-----|-----|-----|--------|--------|
| 01/02 | 40     | 582 | 637 | 655 | 687 | 734 | 769 | 749 | 822 | 857 | 889 | 817 | 851 | 710 | 9,799  |        |
| 02/03 | 46     | 624 | 585 | 657 | 668 | 697 | 736 | 794 | 785 | 817 | 905 | 846 | 752 | 745 | 9,657  | -1.45% |
| 03/04 | 47     | 575 | 634 | 565 | 637 | 666 | 698 | 774 | 819 | 783 | 885 | 827 | 803 | 665 | 9,467  | -2.01% |
| 04/05 | 64     | 678 | 624 | 663 | 600 | 696 | 689 | 738 | 799 | 823 | 864 | 863 | 755 | 678 | 9,534  | 0.71%  |
| 05/06 | 61     | 608 | 685 | 642 | 674 | 616 | 697 | 705 | 745 | 795 | 874 | 814 | 787 | 689 | 9,392  | -1.49% |
| 06/07 | 74     | 633 | 623 | 673 | 660 | 677 | 637 | 718 | 730 | 746 | 914 | 828 | 744 | 731 | 9,388  | -0.04% |
| 07/08 | 80     | 637 | 642 | 626 | 690 | 653 | 698 | 644 | 727 | 707 | 855 | 868 | 763 | 655 | 9,245  | -1.52% |
| 08/09 | 91     | 649 | 649 | 659 | 643 | 681 | 669 | 709 | 670 | 724 | 832 | 828 | 765 | 697 | 9,266  | 0.23%  |
| 09/10 | 88     | 670 | 643 | 670 | 653 | 641 | 697 | 684 | 724 | 684 | 808 | 802 | 723 | 683 | 9,170  | -1.04% |
| 10/11 | 195    | 663 | 668 | 659 | 666 | 657 | 629 | 707 | 695 | 725 | 694 | 723 | 748 | 719 | 9,148  | -0.24% |
| 11/12 | 176    | 663 | 654 | 666 | 660 | 656 | 673 | 634 | 711 | 694 | 729 | 689 | 706 | 772 | 9,083  | -0.71% |
| 12/13 | 223    | 691 | 661 | 652 | 685 | 689 | 661 | 670 | 631 | 722 | 701 | 730 | 662 | 687 | 9,065  | -0.20% |
| 13/14 | 0      | 667 | 684 | 660 | 650 | 680 | 687 | 672 | 662 | 647 | 733 | 710 | 746 | 675 | 8,873  | -2.12% |
| 14/15 | 0      | 685 | 669 | 688 | 666 | 654 | 679 | 671 | 656 | 656 | 672 | 733 | 710 | 746 | 8,885  | 0.95%  |
| 15/16 | 0      | 684 | 685 | 670 | 689 | 666 | 653 | 665 | 658 | 656 | 680 | 672 | 733 | 710 | 8,821  | -0.72% |
| 16/17 | 0      | 682 | 684 | 686 | 671 | 689 | 665 | 639 | 654 | 658 | 678 | 680 | 672 | 733 | 8,791  | -0.34% |
| 17/18 | 0      | 684 | 682 | 685 | 687 | 671 | 688 | 651 | 627 | 654 | 681 | 678 | 680 | 672 | 8,740  | -0.58% |

District annual enrollment change: FY02 through FY18

Beginning in FY98, the Kenai Peninsula Borough School District entered a troublesome cycle. This was the first year in which enrolling kindergarten children constituted a smaller segment of the student body than the graduating class. We began to experience a decline in our enrollment. This trend continues and the District has attempted to project future enrollments with an emphasis on conservatism.