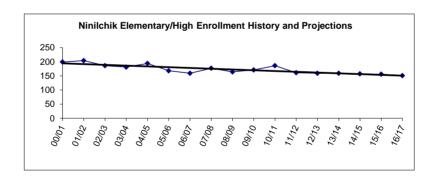

| 6.16                        | 6.16                                   | 5.66                        |
| 20.08                       | 19.48                       | 20.16                       | Total                                        | 19.66                       | 20.44                                  | 18.94                       |

<sup>\* &</sup>quot;Specialists" as defined in the Alaska DEED Chart of Accounts includes: Guidance Counselors, Librarians, Psychologists, Speech Therapists, Occupational Therapists, Physical Therapists and Hearing Specialists who are also certificated employees.

<sup>\*\*\*</sup> Support staffing formula for nurses does not always provide enough coverage to comply with legal requirements, so nurses are staffed at a higher level than the formula.



<sup>\*\* &</sup>quot;Special Ed Teachers" refers to all other certificated special ed teachers not listed as specialists.

Fund: 100 General Fund - Expenditures Location: 33 Paul Banks Elementary

| Date: ( | 07/1/13 |
|---------|---------|
|---------|---------|

| 2009-10<br>Actual | 2010-11<br>Actual | 2011-12<br>Actual | Account Description                      | Original<br>2012-13<br>Budget | Current<br>2012-13<br>Budget | 2013-14<br>Budget | Change      | % Of<br>Change |
|-------------------|-------------------|-------------------|------------------------------------------|-------------------------------|------------------------------|-------------------|-------------|----------------|
| \$ 1,128,162      | \$ 1,037,324      | \$ 1,131,477      | 3100 Certificated Salaries