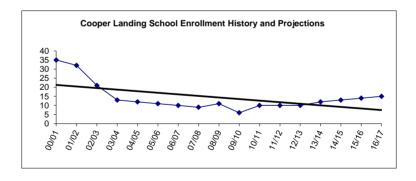

### Kenai Peninsula Borough School District - History and Projections

| Year  | PreSch | K   | 1   | 2   | 3   | 4   | 5   | 6   | 7   | 8   | 9   | 10  | 11  | 12  | Enroll | Growth |
|-------|--------|-----|-----|-----|-----|-----|-----|-----|-----|-----|-----|-----|-----|-----|--------|--------|
| 01/02 | 40     | 582 | 637 | 655 | 687 | 734 | 769 | 749 | 822 | 857 | 889 | 817 | 851 | 710 | 9,799  |        |
| 02/03 | 46     | 624 | 585 | 657 | 668 | 697 | 736 | 794 | 785 | 817 | 905 | 846 | 752 | 745 | 9,657  | -1.45% |
| 03/04 | 47     | 575 | 634 | 565 | 637 | 666 | 698 | 774 | 819 | 783 | 885 | 827 | 803 | 665 | 9,467  | -2.01% |
| 04/05 | 64     | 678 | 624 | 663 | 600 | 696 | 689 | 738 | 799 | 823 | 864 | 863 | 755 | 678 | 9,534  | 0.71%  |
| 05/06 | 61     | 608 | 685 | 642 | 674 | 616 | 697 | 705 | 745 | 795 | 874 | 814 | 787 | 689 | 9,392  | -1.49% |
| 06/07 | 74     | 633 | 623 | 673 | 660 | 677 | 637 | 718 | 730 | 746 | 914 | 828 | 744 | 731 | 9,388  | -0.04% |
| 07/08 | 80     | 637 | 642 | 626 | 690 | 653 | 698 | 644 | 727 | 707 | 855 | 868 | 763 | 655 | 9,245  | -1.52% |
| 08/09 | 91     | 649 | 649 | 659 | 643 | 681 | 669 | 709 | 670 | 724 | 832 | 828 | 765 | 697 | 9,266  | 0.23%  |
| 09/10 | 88     | 670 | 643 | 670 | 653 | 641 | 697 | 684 | 724 | 684 | 808 | 802 | 723 | 683 | 9,170  | -1.04% |
| 10/11 | 195    | 663 | 668 | 659 | 666 | 657 | 629 | 707 | 695 | 725 | 694 | 723 | 748 | 719 | 9,148  | -0.24% |
| 11/12 | 176    | 663 | 654 | 666 | 660 | 656 | 673 | 634 | 711 | 694 | 729 | 689 | 706 | 772 | 9,083  | -0.71% |
| 12/13 | 223    | 691 | 661 | 652 | 685 | 689 | 661 | 670 | 631 | 722 | 701 | 730 | 662 | 687 | 9,065  | -0.20% |
| 13/14 | 0      | 667 | 684 | 660 | 650 | 680 | 687 | 672 | 662 | 647 | 733 | 710 | 746 | 675 | 8,873  | -2.12% |
| 14/15 | 0      | 685 | 669 | 688 | 666 | 654 | 679 | 671 | 656 | 656 | 672 | 733 | 710 | 746 | 8,885  | 0.95%  |
| 15/16 | 0      | 684 | 685 | 670 | 689 | 666 | 653 | 665 | 658 | 656 | 680 | 672 | 733 | 710 | 8,821  | -0.72% |
| 16/17 | 0      | 682 | 684 | 686 | 671 | 689 | 665 | 639 | 654 | 658 | 678 | 680 | 672 | 733 | 8,791  | -0.34% |
| 17/18 | 0      | 684 | 682 | 685 | 687 | 671 | 688 | 651 | 627 | 654 | 681 | 678 | 680 | 672 | 8,740  | -0.58% |

District annual enrollment change: FY02 through FY18

Beginning in FY98, the Kenai Peninsula Borough School District entered a troublesome cycle. This was the first year in which enrolling kindergarten children constituted a smaller segment of the student body than the graduating class. We began to experience a decline in our enrollment. This trend continues and the District has attempted to project future enrollments with an emphasis on conservatism.

There are a number of factors which can be traced to the source of the District's enrollment shortfalls: declining birth rates, emigration, changes to companies in local industry, and correspondence programs offered by other districts in the state. The District offers the

Connections home school program to families within the district as a local correspondence program and has been encouraged by the positive response. For the past three years, actual enrollment appears to be leveling off, if trends in number of incoming kindergarten students continue.