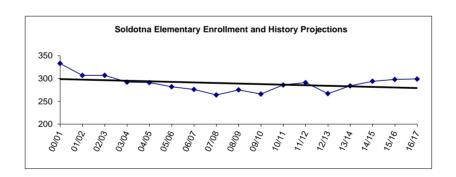

### **Enrollment History and Projections**

### Kenai Peninsula Borough School District - History and Projections

| Year  | PreSch | K   | 1   | 2   | 3   | 4   | 5   | 6   | 7   | 8   | 9   | 10  | 11  | 12  | Enroll | Growth |
|-------|--------|-----|-----|-----|-----|-----|-----|-----|-----|-----|-----|-----|-----|-----|--------|--------|
| 01/02 | 40     | 582 | 637 | 655 | 687 | 734 | 769 | 749 | 822 | 857 | 889 | 817 | 851 | 710 | 9,799  |        |
| 02/03 | 46     | 624 | 585 | 657 | 668 | 697 | 736 | 794 | 785 | 817 | 905 | 846 | 752 | 745 | 9,657  | -1.45% |
| 03/04 | 47     | 575 | 634 | 565 | 637 | 666 | 698 | 774 | 819 | 783 | 885 | 827 | 803 | 665 | 9,467  | -2.01% |
| 04/05 | 64     | 678 | 624 | 663 | 600 | 696 | 689 | 738 | 799 | 823 | 864 | 863 | 755 | 678 | 9,534  | 0.71%  |
| 05/06 | 61     | 608 | 685 | 642 | 674 | 616 | 697 | 705 | 745 | 795 | 874 | 814 | 787 | 689 | 9,392  | -1.49% |
| 06/07 | 74     | 633 | 623 | 673 | 660 | 677 | 637 | 718 | 730 | 746 | 914 | 828 | 744 | 731 | 9,388  | -0.04% |
| 07/08 | 80     | 637 | 642 | 626 | 690 | 653 | 698 | 644 | 727 | 707 | 855 | 868 | 763 | 655 | 9,245  | -1.52% |
| 08/09 | 91     | 649 | 649 | 659 | 643 | 681 | 669 | 709 | 670 | 724 | 832 | 828 | 765 | 697 | 9,266  | 0.23%  |
| 09/10 | 88     | 670 | 643 | 670 | 653 | 641 | 697 | 684 | 724 | 684 | 808 | 802 | 723 | 683 | 9,170  | -1.04% |
| 10/11 | 195    | 663 | 668 | 659 | 666 | 657 | 629 | 707 | 695 | 725 | 694 | 723 | 748 | 719 | 9,148  | -0.24% |
| 11/12 | 176    | 663 | 654 | 666 | 660 | 656 | 673 | 634 | 711 | 694 | 729 | 689 | 706 | 772 | 9,083  | -0.71% |
| 12/13 | 223    | 691 | 661 | 652 | 685 | 689 | 661 | 670 | 631 | 722 | 701 | 730 | 662 | 687 | 9,065  | -0.20% |
| 13/14 | 0      | 667 | 684 | 660 | 650 | 680 | 687 | 672 | 662 | 647 | 733 | 710 | 746 | 675 | 8,873  | -2.12% |
| 14/15 | 0      | 685 | 669 | 688 | 666 | 654 | 679 | 671 | 656 | 656 | 672 | 733 | 710 | 746 | 8,885  | 0.95%  |
| 15/16 | 0      | 684 | 685 | 670 | 689 | 666 | 653 | 665 | 658 | 656 | 680 | 672 | 733 | 710 | 8,821  | -0.72% |
| 16/17 | 0      | 682 | 684 | 686 | 671 | 689 | 665 | 639 | 654 | 658 | 678 | 680 | 672 | 733 | 8,791  | -0.34% |
| 17/18 | 0      | 684 | 682 | 685 | 687 | 671 | 688 | 651 | 627 | 654 | 681 | 678 | 680 | 672 | 8,740  | -0.58% |

District annual enrollment change: FY02 through FY18

Beginning in FY98, the Kenai Peninsula Borough School District entered a troublesome cycle. This was the first year in which enrolling kindergarten children constituted a smaller segment of the student body than the graduating class. We began to experience a decline in our enrollment. This trend continues and the District has attempted to project future enrollments with an emphasis on conservatism.

There are a number of factors which can be traced to the source of the District's enrollment shortfalls: declining birth rates, emigration, changes to companies in local industry, and correspondence programs offered by other districts in the state. The District offers the

Connections home school program to families within the district as a local correspondence program and has been encouraged by the positive response. For the past three years, actual enrollment appears to be leveling off, if trends in number of incoming kindergarten students continue.