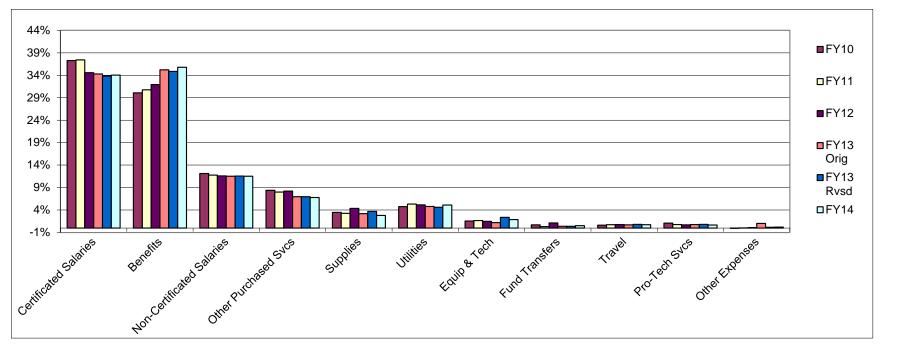

### FY14 Budget by Object and Function

|                            |               |              | Non-         |             |              |           |           |            |             |          |           |         |             |
|----------------------------|---------------|--------------|--------------|-------------|--------------|-----------|-----------|------------|-------------|----------|-----------|---------|-------------|
|                            |               | Certificated | Certificated |             | Professional |           |           | Purchased  | Supplies    | Other    |           | Fund    |             |
|                            |               | Salaries     | Salaries     | Benefits    | Technical    | Travel    | Utilities | Services   | & Materials | Expenses | Equipment |         | Total       |
|                            |               |              |              |             |              |           |           |            |             |          | _ 4       |         |             |
| Instruction                | Sum of Amount | 33,850,299   | 2,581,670    | 28,795,020  | 210,850      | 222,802   | 322,850   | 534,763    | 3,155,088   | 242,379  | 1,248,028 |         | 71,163,749  |
|                            | % of Object   | 65.90%       | 14.85%       | 53.36%      | 21.41%       | 20.35%    | 4.20%     | 5.22%      | 75.01%      | 74.76%   | 44.30%    |         | 47.17%      |
|                            | % of Function | 47.57%       | 3.63%        | 40.46%      | 0.30%        | 0.31%     | 0.45%     | 0.75%      | 4.43%       | 0.34%    | 1.75%     |         | 100.00%     |
| Special Education          | Sum of Amount | 6,708,709    | 3,720,701    | 8,772,655   | 9,000        | 39,970    | 500       | 4,174      | 100,556     | 162,100  | 12,000    |         | 19,530,365  |
| Instruction                | % of Object   | 13.06%       | 21.40%       | 16.26%      | 0.91%        | 3.65%     | 0.01%     | 0.04%      | 2.39%       | 50.00%   | 0.43%     |         | 12.95%      |
|                            | % of Function | 34.35%       | 19.05%       | 44.92%      | 0.05%        | 0.20%     | 0.00%     | 0.02%      | 0.51%       | 0.83%    | 0.06%     |         | 100.00%     |
| Special Education Support  | Sum of Amount | 2,778,701    | 314,450      | 2,408,900   | 451,300      | 90,100    | 4,200     | 2,550      | 46,611      | 1,000    | 2,000     |         | 6,099,812   |
| Services - Student         | % of Object   | 5.41%        | 1.81%        | 4.46%       | 45.82%       | 8.23%     | 0.05%     | 0.02%      | 1.11%       | 0.31%    | 0.07%     |         | 4.04%       |
|                            | % of Function | 45.55%       | 5.16%        | 39.49%      | 7.40%        | 1.48%     | 0.07%     | 0.04%      | 0.76%       | 0.02%    | 0.03%     |         | 100.00%     |
| Support Services           | Sum of Amount | 1,260,462    | 558,983      | 1,472,355   | 100,000      | 92,219    | 10,050    | 75,332     | 198,250     | 2,600    |           |         | 3,772,251   |
| Instruction                | % of Object   | 2.45%        | 3.21%        | 2.73%       | 10.15%       | 8.42%     | 0.13%     | 0.74%      | 4.71%       | 0.80%    | 0.07%     |         | 2.50%       |
|                            | % of Function | 33.41%       | 14.82%       | 39.03%      | 2.65%        | 2.44%     | 0.27%     | 2.00%      | 5.26%       | 0.07%    | 0.05%     |         | 100.00%     |
| Support Services           | Sum of Amount | 1,152,144    | 1,470,858    | 2,258,842   |              | 59,745    | 750       | 4,711      | 48,072      | 5,598    |           |         | 5,000,720   |
| Student                    | % of Object   | 2.24%        | 8.46%        | 4.19%       |              | 5.46%     | 0.01%     | 0.05%      | 1.14%       | 1.73%    |           |         | 3.31%       |
|                            | % of Function | 23.04%       | 29.41%       | 45.17%      |              | 1.19%     | 0.01%     | 0.09%      | 0.96%       | 0.11%    |           |         | 100.00%     |
| School Administration      | Sum of Amount | 4,160,247    | 15,039       | 2,833,933   |              | 61,425    |           |            | 10,934      | 32,165   |           |         | 7,113,743   |
|                            | % of Object   | 8.10%        | 0.09%        | 5.25%       |              | 5.61%     |           |            | 0.26%       | 9.92%    |           |         | 4.72%       |
|                            | % of Function | 58.48%       | 0.21%        | 39.84%      |              | 0.86%     |           |            | 0.15%       | 0.45%    |           |         | 100.00%     |
| School Administration      | Sum of Amount |              | 2,375,550    | 1,945,511   |              | 9,063     | 550,550   | 10,869     | 53,982      | 32,725   |           |         | 4,978,250   |
| Support Services           | % of Object   |              | 13.66%       | 3.61%       |              | 0.83%     | 7.16%     | 0.11%      | 1.28%       | 10.09%   |           |         | 3.30%       |
|                            | % of Function |              | 47.72%       | 39.08%      |              | 0.18%     | 11.06%    | 0.22%      | 1.08%       | 0.66%    |           |         | 100.00%     |
| District Administration    | Sum of Amount | 278,662      | 187,353      | 372,749     | 91,500       | 93,850    | 15,550    | 11,300     | 22,500      | 70,600   | 3,500     |         | 1,147,564   |
|                            | % of Object   | 0.54%        | 1.08%        | 0.69%       | 9.29%        | 8.57%     | 0.20%     | 0.11%      | 0.53%       | 21.78%   |           |         | 0.76%       |
|                            | % of Function | 24.28%       | 16.33%       | 32.48%      | 7.97%        | 8.18%     | 1.36%     | 0.98%      | 1.96%       | 6.15%    | 0.30%     |         | 100.00%     |
| District Administration    | Sum of Amount | 289,346      | 2,192,837    | 1,670,136   | 122,200      | 105,800   | 34,014    | 1,097,498  | 230,500     | -263,249 | 83,615    |         | 5,562,697   |
| Support Services           | % of Object   | 0.56%        | 12.61%       | 3.09%       | 12.41%       | 9.67%     | 0.44%     | 10.71%     | 5.48%       | -81.20%  |           |         | 3.69%       |
|                            | % of Function | 5.20%        | 39.42%       | 30.02%      | 2.20%        | 1.90%     | 0.61%     | 19.73%     | 4.14%       | -4.73%   | 1.50%     |         | 100.00%     |
| Operations and Maintenance |               |              | 3,533,510    | 2,890,545   |              | 7,475     | 6,748,205 | 8,415,641  | 327,585     | 200      | 1,465,836 |         | 23,388,997  |
| of Plant                   | % of Object   |              | 20.32%       | 5.36%       |              | 0.68%     | 87.79%    | 82.11%     | 7.79%       | 0.06%    |           |         | 15.50%      |
|                            | % of Function |              | 15.11%       | 12.36%      |              | 0.03%     | 28.85%    | 35.98%     | 1.40%       | 0.00%    | 6.27%     |         | 100.00%     |
| Student Activities         | Sum of Amount | 889,833      | 438,342      | 541,880     |              | 312,162   | 100       |            | 12,213      | 38,082   |           |         | 2,324,612   |
|                            | % of Object   | 1.73%        | 2.52%        | 1.00%       |              | 28.52%    | 0.00%     | 0.90%      | 0.29%       | 11.75%   |           |         | 1.54%       |
|                            | % of Function | 38.28%       | 18.86%       | 23.31%      |              | 13.43%    | 0.00%     | 3.96%      | 0.53%       | 1.64%    |           |         | 100.00%     |
| Fund Transfers             | Sum of Amount |              |              | <del></del> |              |           |           |            |             |          |           | 775,000 | 775,000     |
|                            | % of Object   |              |              |             |              |           |           |            |             |          |           | 100.00% | 0.51%       |
|                            | % of Function |              |              |             |              |           |           |            |             |          |           | 100.00% | 100.00%     |
| Total Sum of Amount        |               | 51,368,403   | 17,389,293   | 53,962,526  | 984,850      | 1,094,611 | 7,686,769 | 10,248,838 | 4,206,291   | 324,200  | 2,816,979 | 775,000 | 150,857,760 |
| Total % of Object          |               | 100.00%      | 100.00%      | 100.00%     | 100.00%      | 100.00%   | 100.00%   | 100.00%    | 100.00%     | 100.00%  | 47.00%    | 100.00% | 100.00%     |
| % of Total Budget          |               | 34.05%       | 11.53%       | 35.77%      | 0.65%        | 0.73%     | 5.10%     | 6.79%      | 2.79%       | 0.21%    | 1.87%     | 0.51%   | 100.00%     |