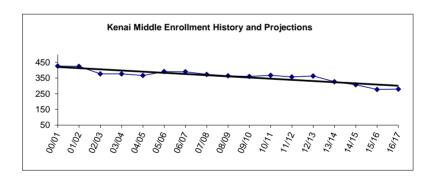

### **Enrollment History and Projections**

### Kenai Peninsula Borough School District - History and Projections

| Year  | PreSch | K   | 1   | 2   | 3   | 4   | 5   | 6   | 7   | 8   | 9   | 10  | 11  | 12  | Enroll | Growth |
|-------|--------|-----|-----|-----|-----|-----|-----|-----|-----|-----|-----|-----|-----|-----|--------|--------|
| 01/02 | 40     | 582 | 637 | 655 | 687 | 734 | 769 | 749 | 822 | 857 | 889 | 817 | 851 | 710 | 9,799  |        |
| 02/03 | 46     | 624 | 585 | 657 | 668 | 697 | 736 | 794 | 785 | 817 | 905 | 846 | 752 | 745 | 9,657  | -1.45% |
| 03/04 | 47     | 575 | 634 | 565 | 637 | 666 | 698 | 774 | 819 | 783 | 885 | 827 | 803 | 665 | 9,467  | -2.01% |
| 04/05 | 64     | 678 | 624 | 663 | 600 | 696 | 689 | 738 | 799 | 823 | 864 | 863 | 755 | 678 | 9,534  | 0.71%  |
| 05/06 | 61     | 608 | 685 | 642 | 674 | 616 | 697 | 705 | 745 | 795 | 874 | 814 | 787 | 689 | 9,392  | -1.49% |
| 06/07 | 74     | 633 | 623 | 673 | 660 | 677 | 637 | 718 | 730 | 746 | 914 | 828 | 744 | 731 | 9,388  | -0.04% |
| 07/08 | 80     | 637 | 642 | 626 | 690 | 653 | 698 | 644 | 727 | 707 | 855 | 868 | 763 | 655 | 9,245  | -1.52% |
| 08/09 | 91     | 649 | 649 | 659 | 643 | 681 | 669 | 709 | 670 | 724 | 832 | 828 | 765 | 697 | 9,266  | 0.23%  |
| 09/10 | 88     | 670 | 643 | 670 | 653 | 641 | 697 | 684 | 724 | 684 | 808 | 802 | 723 | 683 | 9,170  | -1.04% |
| 10/11 | 195    | 663 | 668 | 659 | 666 | 657 | 629 | 707 | 695 | 725 | 694 | 723 | 748 | 719 | 9,148  | -0.24% |
| 11/12 | 176    | 663 | 654 | 666 | 660 | 656 | 673 | 634 | 711 | 694 | 729 | 689 | 706 | 772 | 9,083  | -0.71% |
| 12/13 | 223    | 691 | 661 | 652 | 685 | 689 | 661 | 670 | 631 | 722 | 701 | 730 | 662 | 687 | 9,065  | -0.20% |
| 13/14 | 0      | 667 | 684 | 660 | 650 | 680 | 687 | 672 | 662 | 647 | 733 | 710 | 746 | 675 | 8,873  | -2.12% |
| 14/15 | 0      | 685 | 669 | 688 | 666 | 654 | 679 | 671 | 656 | 656 | 672 | 733 | 710 | 746 | 8,885  | 0.95%  |
| 15/16 | 0      | 684 | 685 | 670 | 689 | 666 | 653 | 665 | 658 | 656 | 680 | 672 | 733 | 710 | 8,821  | -0.72% |
| 16/17 | 0      | 682 | 684 | 686 | 671 | 689 | 665 | 639 | 654 | 658 | 678 | 680 | 672 | 733 | 8,791  | -0.34% |
| 17/18 | 0      | 684 | 682 | 685 | 687 | 671 | 688 | 651 | 627 | 654 | 681 | 678 | 680 | 672 | 8,740  | -0.58% |

District annual enrollment change: FY02 through FY18

Beginning in FY98, the Kenai Peninsula Borough School District entered a troublesome cycle. This was the first year in which enrolling kindergarten children constituted a smaller segment of the student body than the graduating class. We began to experience a decline in our enrollment. This trend continues and the District has attempted to project future enrollments with an emphasis on conservatism.

There are a number of factors which can be traced to the source of the District's enrollment shortfalls: declining birth rates, emigration, changes to companies in local industry, and correspondence programs offered by other districts in the state. The District offers the

Connections home school program to families within the district as a local correspondence program and has been encouraged by the positive response. For the past three years, actual enrollment appears to be leveling off, if trends in number of incoming kindergarten students continue.