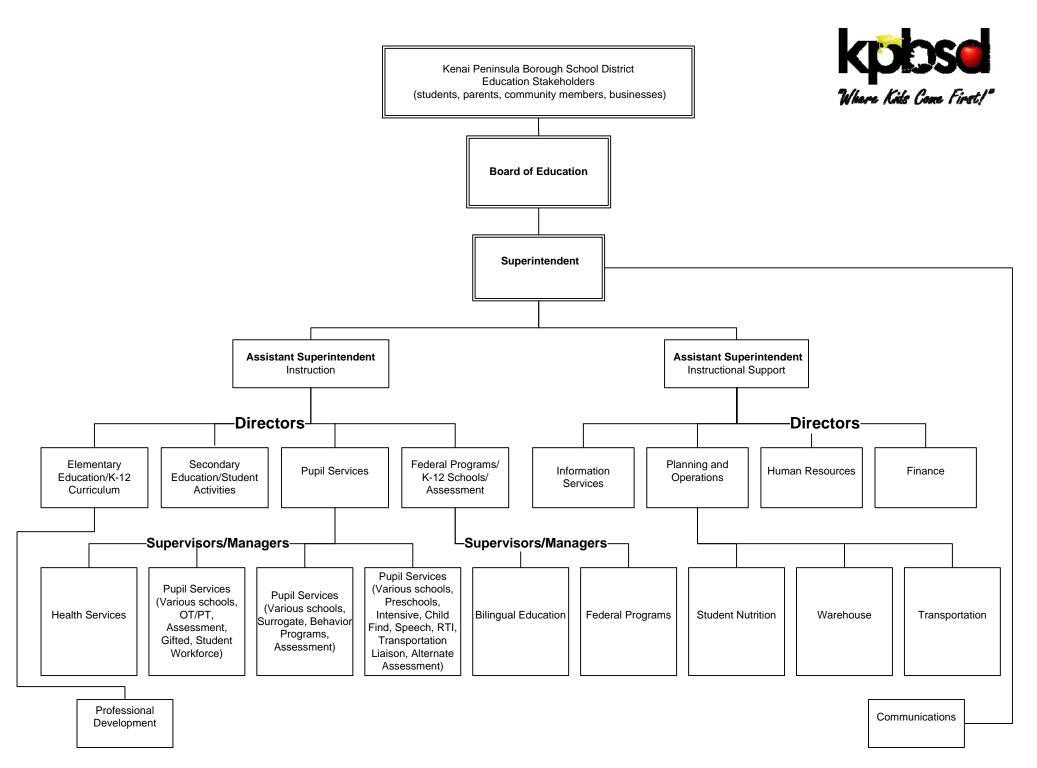

The attached organizational chart identifies the lines of primary responsibility and relationships between district administrative positions. This chart is not intended to indicate all lines of communication but does accurately reflect the district administrative structure recommended for next year.

## **ADMINISTRATIVE RECOMMENDATION**

Pursuant to BP 2110 the **REVISED** 2012-2013 organizational chart for district administration is presented for your approval.