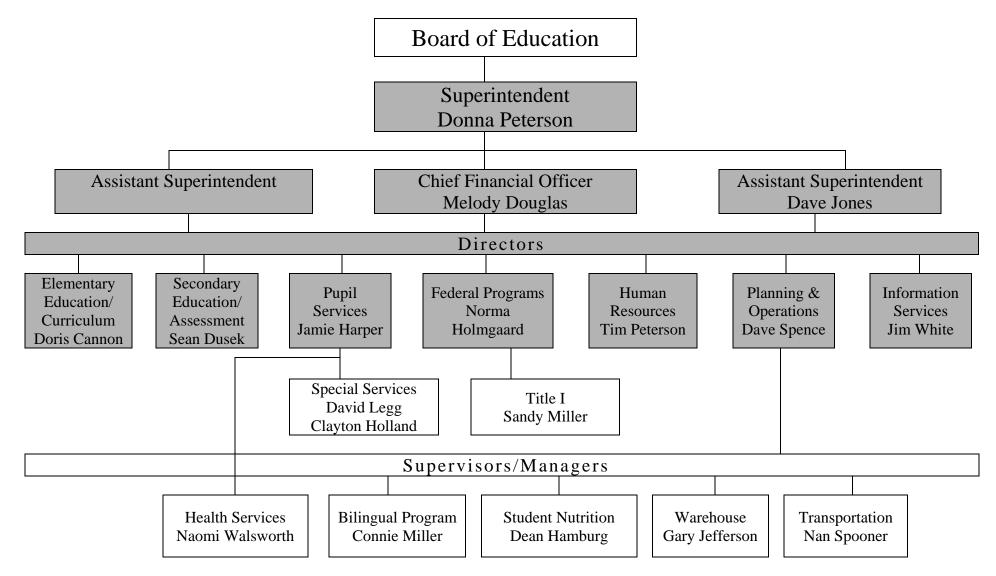

## MEMORANDUM

- DATE: February 5, 2008
- **TO:** Members, Board of Education
- **FROM:** Donna Peterson, Ed.D. Superintendent of Schools
- RE: Organizational Chart for 2008-2009

The attached organizational chart identifies the lines of primary responsibility and relationships between district administrative positions. This chart is not intended to indicate all lines of communication but does accurately reflect the district administrative structure recommended for next year.

Pursuant to BP 2110 the 2007-2008 organizational chart for district administration is presented for your approval.

## Kenai Peninsula Borough School District 2008-2009 Organizational Chart