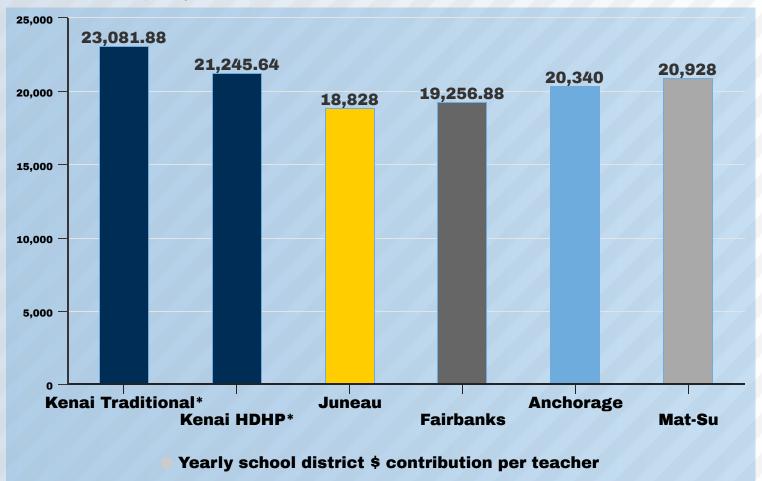

## Supplemental KPBSD Health Care Plan Information

School Districts 2018-2019 contribution per teacher in Kenai, Juneau, Fairbanks, Anchorage, and Mat-Su

## School District health care contributions per participating teacher, per year\*

The Kenai Peninsula Borough School District (KPBSD) contributions to provide health insurance to KPEA members (teachers) is compared to Juneau Education Association (teachers), Fairbanks North Star Borough School District (teachers), Anchorage Education Association (AEA) members, and Matanuska-Susitna Education Association (MSEA) members as paid by their respective districts.