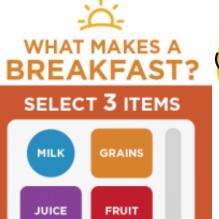

# **FOR ALL STUDENTS**

one must be a

JUICE

FRUIT

All breakfast must include a serving of fruit from our daily fruit selections.

Low-Fat White & Non-Fat Chocolate Milk offered Daily.