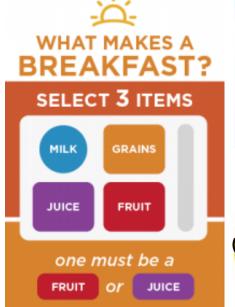

### FOR ALL STUDENTS

Low-Fat White & Non-Fat Chocolate

Milk offered Daily.

All breakfast must include a serving of fruit from our daily fruit selections.