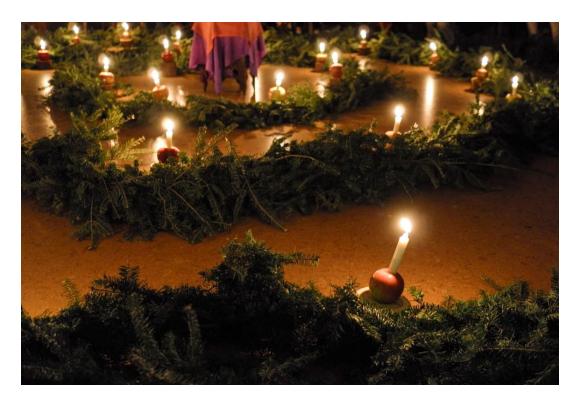

## COME CELEBRATE THE SEASON AND THE RETURN OF THE LIGHT...

The Solstice Spiral Returns!

Little Fireweed Academy

Sunday, December 11<sup>th</sup>

Plan to arrive at 4:45 PM

Spiral walk beginning at 5 PM Promptly

## Things to bring to this Solstice Celebration:

- An apple with a short candle in it, secured with tinfoil in the core so it is stable. It
  helps also to cut the bottom of the apple flat so it can sit flat. Bring a apple candle for
  everyone in your family who would like to walk the <u>Solstice Spiral</u>. (Some apple candle
  holders will be available for those without!!)
- · Wonder, joy, and reverence