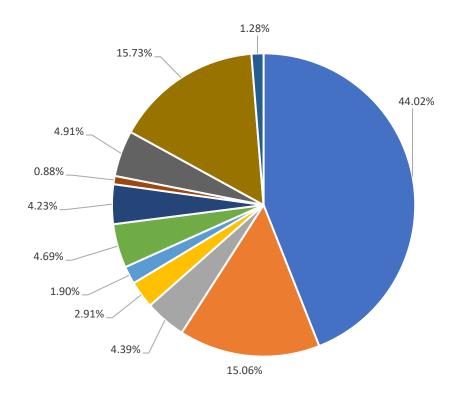

## FY23 Budgeted General Fund Expenditures by Function

|                                   | FY | '23 Budgeted |                   |         |
|-----------------------------------|----|--------------|-------------------|---------|
| Regular Instruction               | \$ | 61,820,342   |                   | 44.03%  |
| Special Education - Instruction   |    | 21,149,136   |                   | 15.06%  |
| Special Education - Student       |    | 6,167,627    |                   | 4.39%   |
| Support Services - Student        |    | 4,080,554    |                   | 2.91%   |
| Support Services - Instruction    |    | 2,663,977    |                   | 1.90%   |
| School Administration             |    | 6,584,051    |                   | 4.69%   |
| Instruction Subtotal              |    | 102,465,687  | \$<br>102,465,687 | 72.97%  |
| School Administration - Support   |    | 5,940,058    |                   | 4.23%   |
| District Administration           |    | 1,230,537    |                   | 0.88%   |
| District Administration - Support |    | 6,888,089    |                   | 4.91%   |
| Operation of Plant                |    | 22,090,181   |                   | 15.73%  |
| Pupil Activities                  |    | 1,801,460    | <br>              | 1.28%   |
| Instruction Support Subtotal      |    | 37,950,325   | \$<br>37,950,325  | 27.03%  |
| Total Expenditures                |    |              | \$<br>140,416,012 | 100.00% |
| Transfers to Other Funds          |    | 695,000      | 695,000           |         |
| Total Expenditures and Transfers  | \$ | 141,111,012  | \$<br>141,111,012 |         |

- Regular Instruction \$61,820,342
- Special Education Instruction \$21,149,136
- Special Education Student \$6,167,627
- Support Services Student \$4,080,554
- Support Services Instruction \$2,663,977
- School Administration \$6,584,051
- School Administration -Support \$5,940,058
- District Administration \$1,230,537
- District Administration Support \$6,888,089
- Operation of Plant \$22,090,181