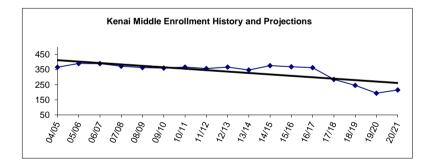

| YEAR  | PRE-K | Κ      | 1      | 2      | 3      | 4      | 5      | 6      | 7      | 8      | 9      | 10     | 11     | 12     | Enroll  | GROWTH |
|-------|-------|--------|--------|--------|--------|--------|--------|--------|--------|--------|--------|--------|--------|--------|---------|--------|
| 06/07 | 0     | 689.49 | 623.95 | 678.10 | 657.10 | 679.75 | 635.55 | 714.75 | 722.45 | 738.65 | 913.85 | 831.82 | 745.10 | 737.58 | 9368.14 | 0.00%  |
| 07/08 | 0     | 686.41 | 641.40 | 629.85 | 689.03 | 656.85 | 700.97 | 641.45 | 726.30 | 709.65 | 860.30 | 867.33 | 771.16 | 669.00 | 9249.70 | -1.26% |
| 08/09 | 11.75 | 689.77 | 647.55 | 658.95 | 641.69 | 682.29 | 671.25 | 708.21 | 669.76 | 722.92 | 837.92 | 834.98 | 770.35 | 708.38 | 9255.77 | 0.07%  |
| 09/10 | 5.96  | 690.87 | 641.10 | 670.51 | 653.08 | 640.06 | 697.06 | 683.36 | 725.96 | 685.30 | 820.06 | 808.14 | 726.36 | 696.85 | 9144.67 | -1.20% |
| 10/11 | 6.90  | 681.79 | 665.85 | 656.65 | 666.70 | 657.40 | 629.65 | 706.24 | 696.60 | 727.03 | 695.31 | 723.72 | 746.94 | 764.28 | 9025.06 | -1.31% |
| 11/12 | 27.57 | 663.65 | 653.35 | 664.45 | 658.70 | 655.60 | 672.35 | 634.32 | 708.19 | 693.46 | 726.80 | 685.81 | 703.10 | 822.22 | 8969.57 | -0.61% |
| 12/13 | 22.99 | 691.25 | 661.95 | 651.30 | 688.10 | 687.15 | 660.45 | 674.45 | 630.95 | 722.45 | 701.35 | 731.90 | 664.75 | 703.02 | 8892.06 | -0.86% |
| 13/14 | 21.92 | 691.15 | 667.15 | 659.80 | 644.10 | 661.80 | 669.95 | 650.05 | 671.19 | 636.41 | 696.30 | 682.86 | 731.84 | 676.00 | 8760.52 | -1.48% |
| 14/15 | 21.92 | 698.29 | 691.70 | 675.45 | 664.16 | 642.55 | 678.01 | 693.20 | 654.60 | 682.01 | 639.16 | 685.71 | 669.90 | 731.21 | 8827.87 | 0.77%  |
| 15/16 | 28.13 | 662.45 | 696.85 | 688.74 | 688.70 | 673.60 | 655.20 | 680.01 | 676.50 | 667.00 | 674.75 | 624.76 | 681.65 | 689.26 | 8787.60 | -0.46% |
| 16/17 | 26.91 | 669.04 | 680.74 | 706.70 | 681.60 | 691.20 | 683.80 | 666.40 | 679.24 | 680.09 | 659.65 | 660.35 | 611.06 | 688.05 | 8784.83 | -0.03% |
| 17/18 | 35.35 | 688.50 | 656.85 | 670.20 | 688.90 | 691.95 | 692.58 | 698.50 | 648.00 | 662.25 | 663.75 | 657.45 | 646.55 | 610.90 | 8711.73 | -0.83% |
| 18/19 | 0     | 686.00 | 692.00 | 663.00 | 665.00 | 688.00 | 694.00 | 682.00 | 687.00 | 644.00 | 660.00 | 665.00 | 672.00 | 680.00 | 8778.00 | 0.76%  |
| 19/20 | 0     | 675.00 | 694.00 | 693.00 | 658.00 | 664.00 | 705.00 | 621.00 | 694.00 | 682.00 | 634.00 | 664.00 | 682.00 | 705.00 | 8771.00 | -0.08% |
| 20/21 | 0     | 683.00 | 683.00 | 695.00 | 680.00 | 657.00 | 681.00 | 632.00 | 633.00 | 689.00 | 670.00 | 638.00 | 681.00 | 715.00 | 8737.00 | -0.39% |
| 21/22 | 0.00  | 684.00 | 691.00 | 684.00 | 690.00 | 687.00 | 674.00 | 608.00 | 644.00 | 628.00 | 678.00 | 674.00 | 655.00 | 714.00 | 8711.00 | -0.30% |
| 22/23 | 0.00  | 682.00 | 692.00 | 692.00 | 679.00 | 689.00 | 704.00 | 601.00 | 620.00 | 639.00 | 616.00 | 682.00 | 691.00 | 688.00 | 8675.00 | -0.41% |

# FY07-FY18 OASIS Enrollment History and FY19-FY23 Future Projections

District annual enrollment change: FY07 through FY23

Beginning in FY98, the Kenai Peninsula Borough School District entered a troublesome cycle. This was the first year in which enrolling kindergarten students constituted a smaller segment of the student population than the graduating class. That decline in enrollment continues, so the District has attempted to project future enrollments with an emphasis on conservatism.

There are a number of factors that have contributed to the District's declining enrollment numbers: changes to companies in local industry, declining birth rates, emigration, and correspondence programs offered by other districts in the state. The District offers the Connections home school program to families residing within the district as a local correspondence program and has been encouraged by the positive response. Since FY16, kindergarten enrollment increased for 3 years in a row, which is a positive sign. However, overall enrollment is still projected to decline.