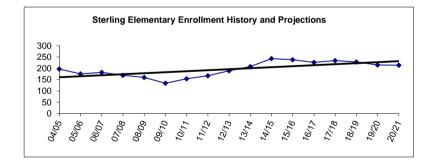

| 9.54                        | Non-Certificated Subtotal                      | 9.54                        | 9.54                                   | 9.04                        |
| 26.43                       | 28.14                       | 26.64                       | Total                                          | 26.64                       | 26.99                                  | 25.49                       |

\* "Specialists" as defined in the Alaska DEED Chart of Accounts includes: Guidance Counselors, Librarians, Psychologists, Speech Therapists, Occupational Therapists, Physical Therapists and Hearing Specialists who are also certificated employees.

\*\* "Special Ed Teachers" refers to all other certificated special ed teachers not listed as specialists.



Fund: 100 General Fund - Expenditures Location: 03 Susan B. English

| 2014-<br>Actua |                      | 2015-16<br>Actual                | 2016-17<br>Actual                | Account Description                                                                    | Original<br>2017-18<br>Budget    | Current<br>2017-18<br>Budget     | 2018-19<br>Budget                | Change                       | % Of<br>Change |
|----------------|----------------------|----------------------------------|----------------------------------|----------------------------------------------------------------------------------------|----------------------------------|----------------------------------|----------------------------------|------------------------------|----------------|
| 212            | ,8