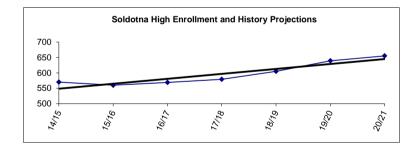

| 66.33                       | Total                                            | 63.43                       | 63.99                                  | 64.09                       |
|           |                             |                             |                             |                                                  |                             |                                        |                             |

\* "Specialists" as defined in the Alaska DEED Chart of Accounts includes: Guidance Counselors, Librarians, Psychologists, Speech Therapists, Occupational Therapists, Physical Therapists and Hearing Specialists who are also certificated employees.

\*\* "Special Ed Teachers" refers to all other certificated special ed teachers not listed as specialists.



#### Fund: 100 General Fund - Expenditures Location: 64 Soldotna Montessori Charter School

| 2014-15<br>Actual     | 2015-16<br>Actual     | 2016-17<br>Actual     | Account Description                                          | Original<br>2017-18<br>Budget | Current<br>2017-18<br>Budget | 2018-19<br>Budget     | Change               | % Of<br>Change |
|-----------------------|-----------------------|-----------------------|--------------------------------------------------------------|-------------------------------|------------------------------|-----------------------|----------------------|----------------|
| \$ 814,464<br>322,150 | \$ 828,251<br>345,378 | \$ 831,902<br>311,610 | 3100 Certificated Salaries<br>3200 Non-Certificated Salaries | \$ 922,955<br>294,688         | \$ 878,09