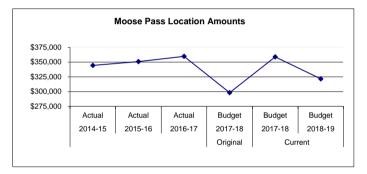

|                                                  |                                                  |                                                     | -                                         |
| \$ 344,406                                      | \$ 350,792                                     | \$ 359,706                                    | Location Totals                                                                                                                                          | \$ 298,202                                       | \$ 358,887                                       | \$ 321,567                                       | \$ (37,320)                                         | (10)                                      |



Moose Pass School serves students in grades K-8, and is located in Moose Pass, Alaska. Moose Pass is located 100 miles south of Anchorage, and 30 miles north of Seward on the Seward Highway along Upper Trail Lake. Students enjoy a well-rounded education in a multi-age/multi-grade setting as well as activities such as cross country and downhill skiing, cooperative activities with other small schools, and community supported sports and service projects. The Moose Pass School has a Site-Based decision making committee that is a highly active, helping to provide Moose Pass students with a variety of school, as well as community, based learning opportunities.

Fund: 100 General Fund - Expenditures Location: 37 Moose Pass Elementary Date: 08/06/18

| 2014-15<br>Actual<br>14.00 | 2015-16<br>Act