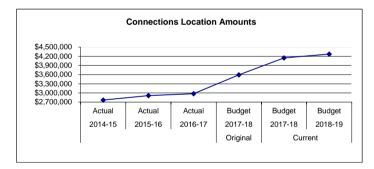

| 1,099,851             | 1,184,489             | 1,220,016             | Subtotal - Other                                             | 1,707,769                     | 1,541,479                    | 1,594,832               | 56,311               | 4              |
| 127,980               | 107,121               | 146,135               | 5100 Equipment                                               | 175,800                       | 290,899                      | 181,000                 | (109,899)            | (38)           |
| \$ 2,766,909          | \$ 2,914,377          | \$ 2,975,793          | Location Totals                                              | \$ 3,590,919                  | \$ 4,148,543                 | \$ 4,273,580            | \$ 127,995           | 3              |



Connections is the KPBSD homeschool program. We believe this is a viable educational option for parents who are committed to being involved in the education of their children. Connections and KPBSD provide instructional resources, curriculum counseling, technology, access to local school academics and activities, and funding to support student individual learning plans. Students receive the use of a Dell computer and HP printer for the school year. All students may participate in the District sports programs, as well as take up to two academic classes, including art, music, dance, world languages and/or PE in the local schools. Currently there are over 900 students enrolled, with traditional school students also taking correspondence enrichment courses. Our mission is to provide a variet