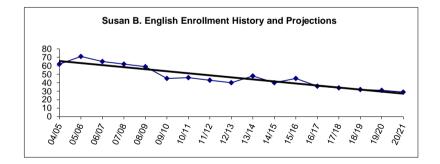

| Fund: 100 Genera                     |                                      | ditures                              |                                                                                  |                                      | Da                                     | ate: 08/06/18                        |
|--------------------------------------|--------------------------------------|--------------------------------------|----------------------------------------------------------------------------------|--------------------------------------|----------------------------------------|--------------------------------------|
| 2014-15<br>Actual<br>380.00          | 2015-16<br>Actual<br>359.00          | 2016-17<br>Actual<br>373.00          | Account Description<br>Enrollment in ADM (9-12)                                  | 2017-18<br>Budget<br>410.00          | Current<br>2017-18<br>Budget<br>390.00 | 2018-19<br>Budget<br>410.00          |
| FTE's Included I                     | n Current Bud                        | get                                  |                                                                                  |                                      |                                        |                                      |
| 2.00<br>20.70<br>2.40<br>6.00        | 2.00<br>19.70<br>2.38<br>6.00        | 1.50<br>18.70<br>2.38<br>5.55        | Administrator<br>Teacher (Includes Quest)<br>Specialist*<br>Special Ed Teacher** | 2.00<br>20.70<br>2.93<br>5.00        | 2.00<br>20.70<br>2.90<br>5.00          | 2.00<br>20.70<br>2.90<br>5.00        |
| 31.10                                | 30.08                                | 28.13                                | Certificated Subtotal                                                            | 30.63                                | 30.60                                  | 30.60                                |
| 5.28<br>0.44<br>0.88<br>5.88<br>5.00 | 5.28<br>2.94<br>1.38<br>2.50<br>5.00 | 5.28<br>0.44<br>0.88<br>5.50<br>5.00 | Special Ed Aide<br>Aide<br>Nurse***<br>Support<br>Custodian                      | 5.28<br>0.44<br>0.88<br>6.00<br>4.50 | 5.28<br>0.44<br>0.88<br>6.00<br>4.50   | 5.28<br>0.44<br>0.88<br>6.00<br>4.50 |
| 17.48                                | 17.10                                | 17.10                                | Non-Certificated Subtotal                                                        | 17.10                                | 17.10                                  | 17.10                                |
| 48.58                                | 47.18                                | 45.23                                | Total                                                                            | 47.73                                | 47.70                                  | 47.70                                |