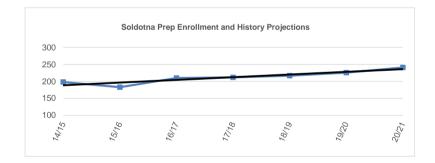

65 1.15 1.15 1.15 1.45 1.45 2.00 2.00 3.00 Special Ed Teacher\*\* 3.00 3.00 3.00 15.15 Certificated Subtotal 13.55 15.45 15.35 14.30 15.75 2.64 1.76 5.28 Special Ed Aide 5.28 4.40 4.40 0 44 0 44 0 44 0 44 0 4 4 Aide 0 44 Nurse\*\*\* 0.74 1.36 0.74 1.49 0.75 0.75 1.51 0.88 1.75 Support 1.75 1.75 2.50 3.00 3.00 3.00 Custodian 2.50 2.50 2.50 11.21 Non-Certificated Subtotal 8.33 7.44 11.46 9.84 10.59 26.36 Total 27.21 22.63 20.99 25.29 25.94

\* "Specialists" as defined in the Alaska DEED Chart of Accounts includes: Guidance Counselors, Librarians, Psychologists, Speech Therapists, Occupational Therapists, Physical Therapists and Hearing Specialists who are also certificated employees.

\*\* "Special Ed Teachers" refers to all other certificated special ed teachers not listed as specialists.



Fund: 100 General Fund - Expenditures Location: 44 Sterling Elementary

| 2014-15<br>Actual       | 2015-16<br>Actual       | 2016-17<br>Actual       | Account Description                                          | Original<br>2017-18<br>Budget | Current<br>2017-18<br>Budget | 2018-19<br>Budget       | Change                 | % Of<br>Change |
|-------------------------|-------------------------|-------------------------|--------------------------------------------------------------|-------------------------------|------------------------------|-------------------------|------------------------|----------------|
| \$ 1,125,314<br>305,342 | \$ 1,223,833<br>346,350 | \$ 1,093,010<br>353,121 | 3100 Certificated Salaries<br>3200 Non-Certificated Salaries | \$ 1,119,330<br>341,667       | \$