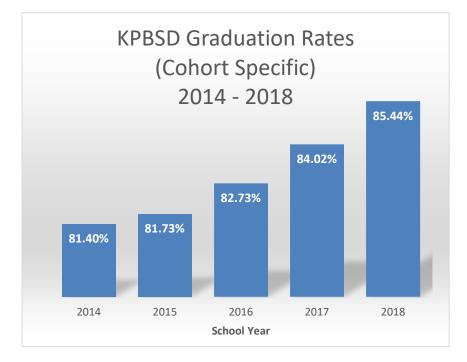

#### Fund: 100 General Fund - Expenditures Location: 67 Kenai Alternative High School

| 2014-15<br>Actual     | 2015-16<br>Actual     | 2016-17<br>Actual     | Account Description                                          | Original<br>2017-18<br>Budget | Current<br>2017-18<br>Budget | 2018-19<br>Budget     | Change            | % Of<br>Change |
|-----------------------|-----------------------|-----------------------|--------------------------------------------------------------|-------------------------------|------------------------------|-----------------------|-------------------|----------------|
| \$ 520,039<br>141,724 | \$ 528,329<br>162,665 | \$ 624,014<br>151,136 | 3100 Certificated Salaries<br>3200 Non-Certificated Salaries | \$ 635,523<br>155,673         | \$ 639,894<br>153,103        | \$ 646,191<br>159,435 | \$ 6,297<br>6,332 | 1<br>4         |
| 284,949               | 324,528               | 370,142               | 3500 Employee Benefits                                       | 362,249                       | 375,278                      | 397,742               | 22,464            | 6              |
| 946,712               | 1,015,522             | 1,145,292             | Subtotal - Personnel Services                                | 1,153,445                     | 1,168,275                    | 1,203,368             | 35,093            | 3              |
| 40,000                | 40,000                | 40,000                | 4100 Professional and Technical Services                     | 40,000                        | 40,000                       | 40,000                | -                 | -              |
| -                     | -                     | 24                    | 4200 Staff Travel                                            | 750                           | 750                          | 675                   | (75)              | (10)           |
| -                     | -                     | 121                   | 4250 Student Travel                                          | -                             | -                            | -                     | -                 | -              |
| 11,611                | 11,733                | 12,912                | 4300 Utility Services                                        | 11,438                        | 6,754                        | 11,663                | 4,909             | 73             |
| 66,875                | 68,988                | 72,174                | 4350 Energy                                                  | 53,620                        | 53,620                       | 69,345                | 15,725            | 29             |
| 432                   | 404                   | 269                   | 4400 Other Purchased Services                                | 1,179                         | 11,547                       | 929                   | (10,618)          | (92)           |
| 10,228                | 21,573                | 31,654                | 4500 Supplies, Materials, and Media                          | 11,429                        | 12,905                       | 11,487                | (1,418)           | (11)           |
| 1,394                 | 1,374                 | 875                   | 4900 Other Expenses                                          | 1,639                         | 1,489                        | 1,569                 | 80                | 5              |
| 130,540               | 144,072               | 158,029               | Subtotal - Other                                             | 120,055                       | 127,065                      | 135,668               | 8,678             | -<br>7         |
| 90                    | 1,566                 | 7,172                 | 5100 Equipment                                               |                               |                              |                       |                   | -              |
| \$ 1,077,342          | \$ 1,161,160          | \$ 1,310,493          | Location Totals                                              | \$ 1,273,500                  | \$ 1,295,340                 | \$ 1,339,036          | \$ 43,771         | 3              |