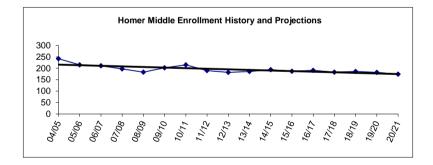

Total tax levies declined in FY08 and FY09, primarily from a decline in Sales Tax revenue due to a voter approved initiative exempting non-prepared foods from September through May of each year. However, total tax levies have increased each year since FY09. Sales tax revenue collected by the Borough is dedicated for schools.