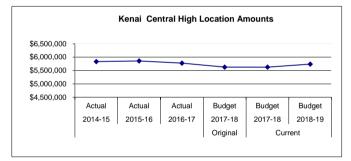

The following projections were, therefore, prepared based upon current statutes with the following assumptions:

- 1) The revenues of the District are based upon the School Board approved enrollment forecasts representing basically flat enrollment at most schools.
- 2) No change in the Borough assessments (upon which the local contribution is calculated).
- 3) Borough contribution of the level funded for FY19 of \$49,738,432.
- 4) No Changes to the State Foundation Formula.