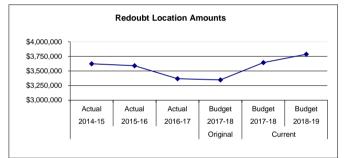

| 4900 Other Expenses                 | 1,221                         | 1,221                        | 1,221             | -          | -              |
| 281,686           | 196,455           | 168,707           | Subtotal - Other                    | 138,503                       | 165,868                      | 156,007           | (9,861)    | (6)            |
| 459               | 9,367             | 1,374             | 5100 Equipment                      | -                             | 443                          | -                 | (443)      | (100)          |
| \$ 3,622,705      | \$ 3,590,096      | \$ 3,367,801      | Location Totals                     | \$ 3,347,651                  | \$ 3,642,820                 | \$ 3,785,679      | \$ 142,859 | 4              |



Redoubt Elementary school serves grades K-8, and is located in the heart of Soldotna, borders the Soldotna High School and Soldotna Middle School campuses. The school's comprehensive academic program is supported by a variety of extra-curricular activities such as intramurals, band, choir and strings, and hosts Boys and Girls Club after school program. Positive Behavior Interventions and Supports (PBIS) is used to acknowledge appropriate student behavior through a variety of individual and school-wide reinforcements and is a hallmark for defining the school's positive atmosphere.

Fund: 100 General Fund - Expenditures Location: 46 Redoubt Elementary

Date: 08/06/18

| 2014-15<br>Actual<br>420.00 | 2015-16<br>Actual<br>367.00 | 2016-17<br>Actual<br>369.00 | Account Description<br>Enrollme