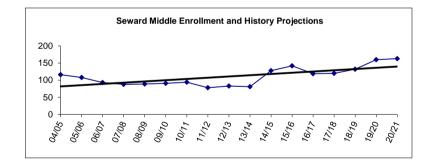

| YEAR  | PRE-K | Κ      | 1      | 2      | 3      | 4      | 5      | 6      | 7      | 8      | 9      | 10     | 11     | 12     | Enroll  | GROWTH |
|-------|-------|--------|--------|--------|--------|--------|--------|--------|--------|--------|--------|--------|--------|--------|---------|--------|
| 06/07 | 0     | 689.49 | 623.95 | 678.10 | 657.10 | 679.75 | 635.55 | 714.75 | 722.45 | 738.65 | 913.85 | 831.82 | 745.10 | 737.58 | 9368.14 | 0.00%  |
| 07/08 | 0     | 686.41 | 641.40 | 629.85 | 689.03 | 656.85 | 700.97 | 641.45 | 726.30 | 709.65 | 860.30 | 867.33 | 771.16 | 669.00 | 9249.70 | -1.26% |
| 08/09 | 11.75 | 689.77 | 647.55 | 658.95 | 641.69 | 682.29 | 671.25 | 708.21 | 669.76 | 722.92 | 837.92 | 834.98 | 770.35 | 708.38 | 9255.77 | 0.07%  |
| 09/10 | 5.96  | 690.87 | 641.10 | 670.51 | 653.08 | 640.06 | 697.06 | 683.36 | 725.96 | 685.30 | 820.06 | 808.14 | 726.36 | 696.85 | 9144.67 | -1.20% |
| 10/11 | 6.90  | 681.79 | 665.85 | 656.65 | 666.70 | 657.40 | 629.65 | 706.24 | 696.60 | 727.03 | 695.31 | 723.72 | 746.94 | 764.28 | 9025.06 | -1.31% |
| 11/12 | 27.57 | 663.65 | 653.35 | 664.45 | 658.70 | 655.60 | 672.35 | 634.32 | 708.19 | 693.46 | 726.80 | 685.81 | 703.10 | 822.22 | 8969.57 | -0.61% |
| 12/13 | 22.99 | 691.25 | 661.95 | 651.30 | 688.10 | 687.15 | 660.45 | 674.45 | 630.95 | 722.45 | 701.35 | 731.90 | 664.75 | 703.02 | 8892.06 | -0.86% |
| 13/14 | 21.92 | 691.15 | 667.15 | 659.80 | 644.10 | 661.80 | 669.95 | 650.05 | 671.19 | 636.41 | 696.30 | 682.86 | 731.84 | 676.00 | 8760.52 | -1.48% |
| 14/15 | 21.92 | 698.29 | 691.70 | 675.45 | 664.16 | 642.55 | 678.01 | 693.20 | 654.60 | 682.01 | 639.16 | 685.71 | 669.90 | 731.21 | 8827.87 | 0.77%  |
| 15/16 | 28.13 | 662.45 | 696.85 | 688.74 | 688.70 | 673.60 | 655.20 | 680.01 | 676.50 | 667.00 | 674.75 | 624.76 | 681.65 | 689.26 | 8787.60 | -0.46% |
| 16/17 | 26.91 | 669.04 | 680.74 | 706.70 | 681.60 | 691.20 | 683.80 | 666.40 | 679.24 | 680.09 | 659.65 | 660.35 | 611.06 | 688.05 | 8784.83 | -0.03% |
| 17/18 | 35.35 | 688.50 | 656.85 | 670.20 | 688.90 | 691.95 | 692.58 | 698.50 | 648.00 | 662.25 | 663.75 | 657.45 | 646.55 | 610.90 | 8711.73 | -0.83% |
| 18/19 | 0     | 686.00 | 692.00 | 663.00 | 665.00 | 688.00 | 694.00 | 682.00 | 687.00 | 644.00 | 660.00 | 665.00 | 672.00 | 680.00 | 8778.00 | 0.76%  |
| 19/20 | 0     | 675.00 | 694.00 | 693.00 | 658.00 | 664.00 | 705.00 | 621.00 | 694.00 | 682.00 | 634.00 | 664.00 | 682.00 | 705.00 | 8771.00 | -0.08% |
| 20/21 | 0     | 683.00 | 683.00 | 695.00 | 680.00 | 657.00 | 681.00 | 632.00 | 633.00 | 689.00 | 670.00 | 638.00 | 681.00 | 715.00 | 8737.00 | -0.39% |
| 21/22 | 0.00  | 684.00 | 691.00 | 684.00 | 690.00 | 687.00 | 674.00 | 608.00 | 644.00 | 628.00 | 678.00 | 674.00 | 655.00 | 714.00 | 8711.00 | -0.30% |
| 22/23 | 0.00  | 682.00 | 692.00 | 692.00 | 679.00 | 689.00 | 704.00 | 601.00 | 620.00 | 639.00 | 616.00 | 682.00 | 691.00 | 688.00 | 8675.00 | -0.41% |

# FY07-FY18 OASIS Enrollment History and FY19-FY23 Future Projections

District annual enrollment change: FY07 through FY23

Beginning in FY98, the Kenai Peninsula Borough School District entered a troublesome cycle. This was the first year in which enrolling kindergarten students constituted a smaller segment of the student population than the graduating class. That decline in enrollment continues, so the District has attempted to project future enrollments with an emphasis on conservatism.

There are a number of factors that have contributed to the District's declining enrollment numbers: changes to companies in local industry, declining birth rates, emigration, and correspondence programs offered by other districts in the state. The District offers the Connections home school program to families residing within the district as a local correspondence program and has been encouraged by the positive response. Since FY16, kindergarten enrollment increased for 3 years in a row, which is a positive sign. However, overall enrollment is still projected to decline.