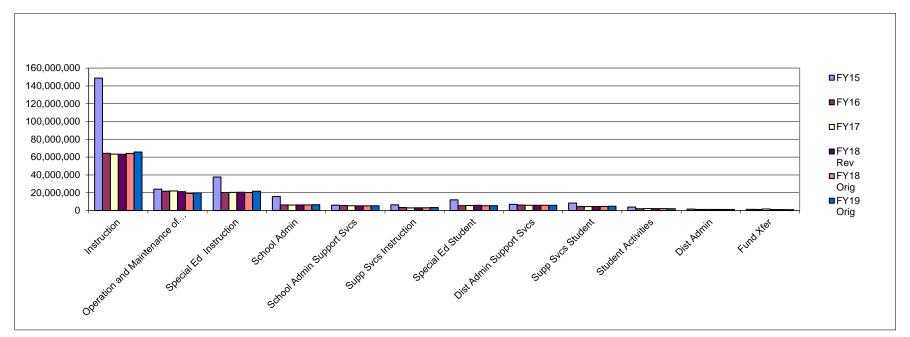

|                                               | Original              | Revised              | Original              |
|-----------------------------------------------|-----------------------|----------------------|-----------------------|
|                                               | 2017-18               | 2017-18              | 2018-19               |
| FY19 Expenditure Budget by Function           | Budget                | Budget               | Budget                |
| Instruction                                   | \$ 64,112,861         | \$63,273,488         | \$ 65,689,259         |
| Special Education - Instruction               | 20,264,760            | 20,521,472           | 21,662,447            |
| Special Education Support Services – Students | 5,313,458             | 5,935,584            | 5,507,377             |
| Support Services - Students                   | 4,524,611             | 4,607,633            | 4,854,267             |
| Support Services – Instruction                | 3,137,207             | 3,107,126            | 3,331,830             |
| School Administration                         | 6,342,388             | 6,341,218            | 6,495,095             |
| School Administration Support Services        | 5,240,851             | 5,168,003            | 5,306,203             |
| District Administration                       | 1,230,358             | 1,275,227            | 1,274,964             |
| District Administration Support Services      | 5,891,804             | 5,943,538            | 5,940,494             |
| Operations and Maintenance of Plant           | 19,233,721            | 21,174,842           | 19,891,361            |
| Student Activities                            | 2,177,477             | 2,190,505            | 2,072,413             |
| Transfer to Other Funds                       | <u>1,100,000</u>      | <u>1,100,000</u>     | <u>950,000</u>        |
| Total General Fund Expenditures               | \$ <u>138,569,496</u> | <u>\$140,638,636</u> | \$ <u>142,975,710</u> |

The following graph depicts the functional allocation of the FY19 General Fund expenditure budget in accordance with the State of Alaska Chart of Accounts: