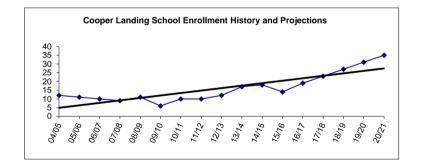

|         |
|   | 1.42          | 2.30           | 2.30    | Non-Certificated Subtotal | 2.30    | 2.30    | 2.30    |
|   |               |                |         |                           |         |         |         |
|   | 3.62          | 3.50           | 3.50    | Total                     | 3.50    | 3.40    | 3.40    |
|   |               |                |         |                           |         |         |         |

\* "Specialists" as defined in the Alaska DEED Chart of Accounts includes: Guidance Counselors, Librarians, Psychologists, Speech Therapists, Occupational Therapists, Physical Therapists and Hearing Specialists who are also certificated employees.

\*\* "Special Ed Teachers" refers to all other certificated special ed teachers not listed as specialists.



Fund: 100 General Fund - Expenditures Location: 68 Fireweed Academy Charter

| 2014-15<br>Actual     | 2015-16<br>Actual     | 2016-17<br>Actual        | Account Description                                          | Original<br>2017-18<br>Budget | Current<br>2017-18<br>Budget | 2018-19<br>Budget     | Change                 | % Of<br>Change |
|-----------------------|-----------------------|--------------------------|--------------------------------------------------------------|-------------------------------|------------------------------|-----------------------|------------------------|----------------|
| \$ 610,206<br>127,395 | \$ 616,309<br>136,139 | \$    553,941<br>168,616 | 3100 Certificated Salaries<br>3200 Non-Certificated Salaries | \$ 547,335<br>157,418         | \$ 646,487<