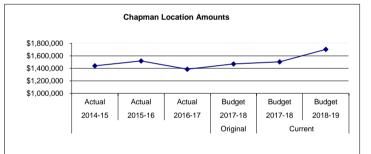

|                                                       | -                                        |
| \$ 1,441,193                                                        | \$ 1,518,718                                                 | \$ 1,387,364                                               | Location Totals                                                                                                                                                                                                             | \$ 1,471,967                                          | \$ 1,504,853                                                   | \$ 1,704,514                                          | \$ 199,661                                            | 13                                       |



Chapman Elementary School, located in Anchor Point, Alaska, was originally constructed in 1958 with the most recent renovations being completed in 1982. The facility was originally built to house 225 students in grades K-8. The community is located on the Kenai Peninsula at the junction of the Anchor River and its north fork, 16 miles northwest of Homer.

Fund: 100 General Fund - Expenditures Location: 31 Chapman Elementary

#### Date: 08/06/18

| 2014-15<br><u>Actual</u><br>111.0<br>FTE's Include | 2015-16<br>Actual<br>0 110.00<br>ed In Current Bud | 2016-17<br><u>Actual</u><br>134.00 | Account Description<br>Enrollment in ADM (K-8) | 2017-18<br>Budget<br>127.00 | Current<br>2017-18<br>Budget<br>136.00 | 2018-19<br>Budget<br>129.00 |
|----------------------------------------------------