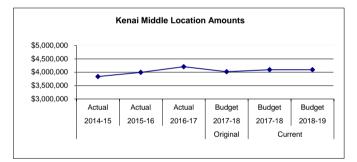

#### Assumptions:

- FY20, FY21 and FY22 based on no change in assessed valuation, other revenues or state funding formula from FY19