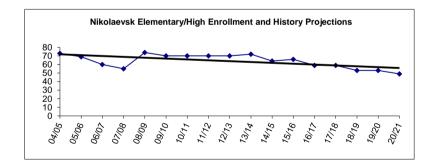

# **Board of Education Goals**

Board goals for FY19 were set at the August 6, 2018 board planning session. Board goals for FY19 are:

- 1) Advocate for a reliable education funding plan t5hat meets the fiscal needs of the district by working with a wide variety of stakeholders, including local, state and federal decision makers.
- 2) Connect with a wide variety of stakeholders to strengthen positive relationships advocating for public education.
- 3) Support further development and implementation of the school climate and safety comprehensive plans.