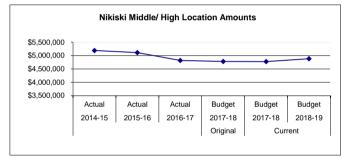

| (100)                                           |
| \$ 5,191,031                                                               | \$ 5,110,739                                                     | \$ 4,817,106                                                     | Location Totals                                                                                                                                                                                                             | \$ 4,779,783                                            | \$ 4,775,114                                                      | \$ 4,885,853                                           | \$ 110,739                                                           | 2                                               |



Nikiski Middle/High School serves students in grades 6-12, and is located in Nikiski, Alaska. Nikiski is located 17 miles north of the city of Kenai along the Cook Inlet. Along with strong academic programs, Nikiski offers state-recognized activities such as Drama/Debate, Dance Performance and a wide variety of sports. Since it is a smaller community, any student who wants fo participate is afforded that opportunity. Nikiski Middle/High School is truly a diverse location that is the best kept secret on the Kenai Peninsula.

Fund: 100 General Fund - Expenditures Location: 10 Nikiski Middle / Senior High Date: 08/06/18

| 2014-15<br>Actual | 2015-16<br>Actual | 2016-17<br>Actual | Account Description       | 2017-18<br>Budget | Current<br>2017-18<br>Budget | 2018-19<br>Budget |
|----------