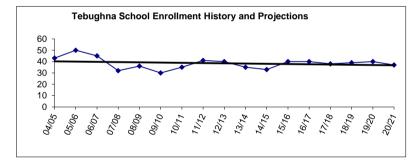

| Fund: 100 Genera                     |                                      | ditures                              |                                                                                  |                                      | Da                                     | ate: 08/06/18                        |
|--------------------------------------|--------------------------------------|--------------------------------------|----------------------------------------------------------------------------------|--------------------------------------|----------------------------------------|--------------------------------------|
| 2014-15<br>Actual<br>380.00          | 2015-16<br>Actual<br>359.00          | 2016-17<br>Actual<br>373.00          | Account Description<br>Enrollment in ADM (9-12)                                  | 2017-18<br>Budget<br>410.00          | Current<br>2017-18<br>Budget<br>390.00 | 2018-19<br>Budget<br>410.00          |
| FTE's Included I                     | n Current Bud                        | get                                  |                                                                                  |                                      |                                        |                                      |
| 2.00<br>20.70<br>2.40<br>6.00        | 2.00<br>19.70<br>2.38<br>6.00        | 1.50<br>18.70<br>2.38<br>5.55        | Administrator<br>Teacher (Includes Quest)<br>Specialist*<br>Special Ed Teacher** | 2.00<br>20.70<br>2.93<br>5.00        | 2.00<br>20.70<br>2.90<br>5.00          | 2.00<br>20.70<br>2.90<br>5.00        |
| 31.10                                | 30.08                                | 28.13                                | Certificated Subtotal                                                            | 30.63                                | 30.60                                  | 30.60                                |
| 5.28<br>0.44<br>0.88<br>5.88<br>5.00 | 5.28<br>2.94<br>1.38<br>2.50<br>5.00 | 5.28<br>0.44<br>0.88<br>5.50<br>5.00 | Special Ed Aide<br>Aide<br>Nurse***<br>Support<br>Custodian                      | 5.28<br>0.44<br>0.88<br>6.00<br>4.50 | 5.28<br>0.44<br>0.88<br>6.00<br>4.50   | 5.28<br>0.44<br>0.88<br>6.00<br>4.50 |
| 17.48                                | 17.10                                | 17.10                                | Non-Certificated Subtotal                                                        | 17.10                                | 17.10                                  | 17.10                                |
| 48.58                                | 47.18                                | 45.23                                | Total                                                                            | 47.73                                | 47.70                                  | 47.70                                |