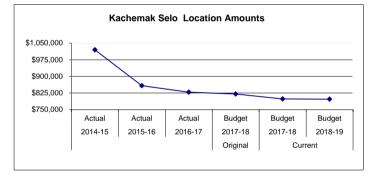

## IV. INFORMATIONAL SECTION

| Ordinance 2018-19                                       | 247 |
|---------------------------------------------------------|-----|
| Enrollment History and Projections                      |     |
| Enrollment History by School                            | 252 |
| Revenue and Expenditures                                | 253 |
| General Fund Expenditures by Location                   | 254 |
| General Fund Expenditures by Object                     | 256 |
| General Fund Expenditure History by Object Code         | 258 |
| General Fund Expenditures by Function                   | 260 |
| General Fund Expenditure History by Function            | 261 |
| General Fund Budget Revenue vs. Expenditures            | 262 |
| General Fund and Special Revenue Funds,                 |     |
| Schedule of Fund Balance                                | 263 |
| Anchorage Consumer Price Index (CPI)                    | 264 |
| General Fund Operating Revenues by Source               | 265 |
| Local Educational Support and Taxation Information      | 266 |
| All Governmental Funds Revenue and Expenditure          |     |
| Budget Projections                                      | 267 |
| General Fund Revenue and Expenditure Budget Projections | 268 |