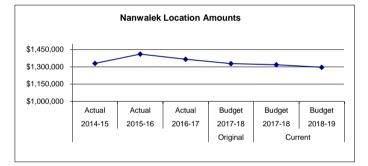

|
| \$ 1,330,118                                                            | \$ 1,410,452                                                            | \$ 1,365,661                                                               | Location Totals                                                                                                                                                                                                             | \$ 1,327,958                                                 | \$ 1,318,357                                                     | \$ 1,296,153                                            | \$ (22,204)                                                           | (2)                                            |



Nanwalek School serves students in grades K-12. Nanwalek is an Alaska Native village and is located at the southern tip of the Kenai Peninsula, 10 miles southwest of Seldovia and west of Port Graham, and can only be reached by air or water. The Sug'piak culture is supported in the school through an active Sugs'stun bilingual program. The school works in partnership with Chugachmiut Corporation to provide culture and language education, and with Project Grad to provide academic, cultural, and family support. Popular sports are Native Youth Olympics, basketball, and volleyball.

Fund: 100 General Fund - Expenditures Location: 34 Nanwalek Elementary / High Date: 08/06/18

| 2014-15<br>Actual<br>79.00 | 2015-16<br>Actual<br>76.00 | 2016-17<br>Actual<br>79.00 | Account Description<br>Enrollme