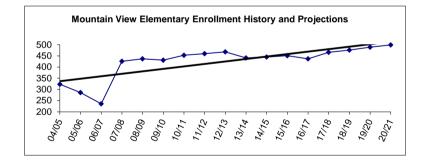

|                             |                                                |                             |                                        |                             |
| 49.98                       | 51.05                       | 52.49                       | Total                                          | 51.49                       | 53.14                                  | 54.14                       |

\* "Specialists" as defined in the Alaska DEED Chart of Accounts includes: Guidance Counselors, Librarians, Psychologists, Speech Therapists, Occupational Therapists, Physical Therapists and Hearing Specialists who are also certificated employees.

\*\* "Special Ed Teachers" refers to all other certificated special ed teachers not listed as specialists.



Fund: 100 General Fund - Expenditures Location: 34 Nanwalek Elementary / High

| 2014-15<br>Actual                                                       | 2015-16<br>Actual                                                       | 2016-17<br>Actual                                                          | Account Description                                                                                                                                                                                                         | Original<br>2017-18<br>Budget                                | Current<br>2017-18<br>Budget                                     | 2018-19<br>Budget                                       | Change                                                                | % Of<br>Ch