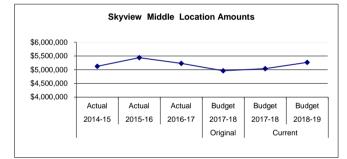

| 498,983                 | 525,388                 | Subtotal - Other                                             | 332,544                       | 428,678                      | 485,682                 | 57,004             | 13             |
| 43,451                  | 29,436                  | 5,280                   | 5100 Equipment                                               | -                             | 11,446                       |                         | (11,446)           | (100)          |
| \$ 5,123,327            | \$ 5,437,258            | \$ 5,228,810            | Location Totals                                              | \$ 4,961,554                  | \$ 5,036,628                 | \$ 5,266,050            | \$ 229,422         | 5              |



Skyview Middle School serves students in grades 7-8, and is located in Soldotna. Soldotna lies ten miles inland from Cook Inlet and borders the Kenai River. Students enjoy a comprehensive academic program with a wide variety of electives which include art, wood, and metal shop, music, digital photography, computers and health. A wide range of extra-curricular activities are also offered including, soccer, cross country running, basketball, wrestling, Nordic skiing, volleyball, track and Battle of the Books.

Fund: 100 General Fund - Expenditures Location: 12 Skyview Middle School

Date: 08/06/18

| 2014-15<br><u>Actual</u><br>384.00<br>FTE's Included I | 2015-16<br><u>Actual</u><br>418.00<br>n Current Bud | 2016-17<br><u>Actual</u><br>409.00<br><b>get</b> | Account Description<br>Enrollm