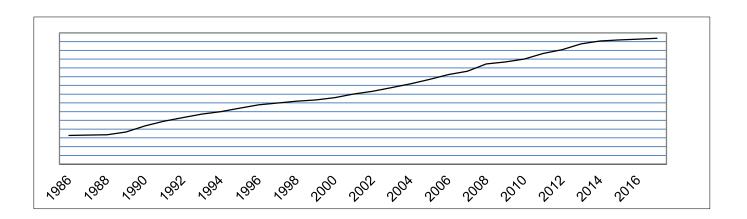

| YEAR  | PRE-K | Κ      | 1      | 2      | 3      | 4      | 5      | 6      | 7      | 8      | 9      | 10     | 11     | 12     | Enroll  | GROWTH |
|-------|-------|--------|--------|--------|--------|--------|--------|--------|--------|--------|--------|--------|--------|--------|---------|--------|
| 06/07 | 0     | 689.49 | 623.95 | 678.10 | 657.10 | 679.75 | 635.55 | 714.75 | 722.45 | 738.65 | 913.85 | 831.82 | 745.10 | 737.58 | 9368.14 | 0.00%  |
| 07/08 | 0     | 686.41 | 641.40 | 629.85 | 689.03 | 656.85 | 700.97 | 641.45 | 726.30 | 709.65 | 860.30 | 867.33 | 771.16 | 669.00 | 9249.70 | -1.26% |
| 08/09 | 11.75 | 689.77 | 647.55 | 658.95 | 641.69 | 682.29 | 671.25 | 708.21 | 669.76 | 722.92 | 837.92 | 834.98 | 770.35 | 708.38 | 9255.77 | 0.07%  |
| 09/10 | 5.96  | 690.87 | 641.10 | 670.51 | 653.08 | 640.06 | 697.06 | 683.36 | 725.96 | 685.30 | 820.06 | 808.14 | 726.36 | 696.85 | 9144.67 | -1.20% |
| 10/11 | 6.90  | 681.79 | 665.85 | 656.65 | 666.70 | 657.40 | 629.65 | 706.24 | 696.60 | 727.03 | 695.31 | 723.72 | 746.94 | 764.28 | 9025.06 | -1.31% |
| 11/12 | 27.57 | 663.65 | 653.35 | 664.45 | 658.70 | 655.60 | 672.35 | 634.32 | 708.19 | 693.46 | 726.80 | 685.81 | 703.10 | 822.22 | 8969.57 | -0.61% |
| 12/13 | 22.99 | 691.25 | 661.95 | 651.30 | 688.10 | 687.15 | 660.45 | 674.45 | 630.95 | 722.45 | 701.35 | 731.90 | 664.75 | 703.02 | 8892.06 | -0.86% |
| 13/14 | 21.92 | 691.15 | 667.15 | 659.80 | 644.10 | 661.80 | 669.95 | 650.05 | 671.19 | 636.41 | 696.30 | 682.86 | 731.84 | 676.00 | 8760.52 | -1.48% |
| 14/15 | 21.92 | 698.29 | 691.70 | 675.45 | 664.16 | 642.55 | 678.01 | 693.20 | 654.60 | 682.01 | 639.16 | 685.71 | 669.90 | 731.21 | 8827.87 | 0.77%  |
| 15/16 | 28.13 | 662.45 | 696.85 | 688.74 | 688.70 | 673.60 | 655.20 | 680.01 | 676.50 | 667.00 | 674.75 | 624.76 | 681.65 | 689.26 | 8787.60 | -0.46% |
| 16/17 | 26.91 | 669.04 | 680.74 | 706.70 | 681.60 | 691.20 | 683.80 | 666.40 | 679.24 | 680.09 | 659.65 | 660.35 | 611.06 | 688.05 | 8784.83 | -0.03% |
| 17/18 | 35.35 | 688.50 | 656.85 | 670.20 | 688.90 | 691.95 | 692.58 | 698.50 | 648.00 | 662.25 | 663.75 | 657.45 | 646.55 | 610.90 | 8711.73 | -0.83% |
| 18/19 | 0     | 686.00 | 692.00 | 663.00 | 665.00 | 688.00 | 694.00 | 682.00 | 687.00 | 644.00 | 660.00 | 665.00 | 672.00 | 680.00 | 8778.00 | 0.76%  |
| 19/20 | 0     | 675.00 | 694.00 | 693.00 | 658.00 | 664.00 | 705.00 | 621.00 | 694.00 | 682.00 | 634.00 | 664.00 | 682.00 | 705.00 | 8771.00 | -0.08% |
| 20/21 | 0     | 683.00 | 683.00 | 695.00 | 680.00 | 657.00 | 681.00 | 632.00 | 633.00 | 689.00 | 670.00 | 638.00 | 681.00 | 715.00 | 8737.00 | -0.39% |
| 21/22 | 0.00  | 684.00 | 691.00 | 684.00 | 690.00 | 687.00 | 674.00 | 608.00 | 644.00 | 628.00 | 678.00 | 674.00 | 655.00 | 714.00 | 8711.00 | -0.30% |
| 22/23 | 0.00  | 682.00 | 692.00 | 692.00 | 679.00 | 689.00 | 704.00 | 601.00 | 620.00 | 639.00 | 616.00 | 682.00 | 691.00 | 688.00 | 8675.00 | -0.41% |

# FY07-FY18 OASIS Enrollment History and FY19-FY23 Future Projections

District annual enrollment change: FY07 through FY23

Beginning in FY98, the Kenai Peninsula Borough School District entered a troublesome cycle. This was the first year in which enrolling kindergarten students constituted a smaller segment of the student population than the graduating class. That decline in enrollment continues, so the District has attempted to project future enrollments with an emphasis on conservatism.

There are a number of factors that have contributed to the District's declining enrollment numbers: changes to companies in local industry, declining birth rates, emigration, and correspondence programs offered by other districts in the state. The District offers the Connections home school program to families residing within the district as a local correspondence program and has been encouraged by the positive response. Since FY16, kindergarten enrollment increased for 3 years in a row, which is a positive sign. However, overall enrollment is still projected to decline.