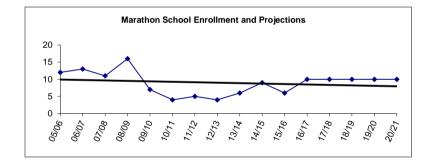

| Non-Certificated Subtotal                                         |                            |                                      | -                          |
| 1.00                      | 1.00                      | 1.00                       | Totals                                                            | 1.00                       | 1.00                                 | 1.00                       |

\* "Specialists" as defined in the Alaska DEED Chart of Accounts includes: Guidance Counselors, Librarians, Psychologists, Speech Therapists, Occupational Therapists, Physical Therapists and Hearing Specialists who are also certificated employees.

\*\* "Special Ed Teachers" refers to all other certificated special ed teachers not listed as specialists.



Fund: 100 General Fund - Expenditures Location: 47 McNeil Canyon Elementary

| 2014-15<br>Actual                                     | 2015-16<br>Actual                                | 2016-17<br>Actual                                | Account Description                                                                                                                                                                                                         | Original<br>2017-18<br>Budget                           | Current<br>2017-18<br>Budget                          | 2018-19<br>Budget                                       | Change                                            | % Of<br>Change                            |
|-------------------------------------------------------|--------------