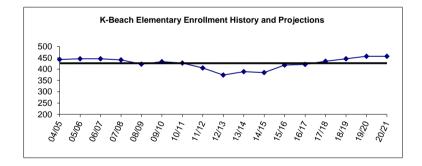

The data below does not include State or National data as it was unavailable at the time of this report. However, the district data was available so the two charts below represent the percentage of tested district students who met or exceeded the SAT Benchmark in the Evidenced based reading & writing (ERW) or SAT Mathematics during FY17 and FY18.