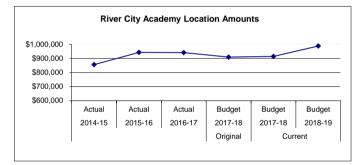

21,631            |    | 12,285            | Subtotal - Other                                             | <br>16,008                    |    | 16,830                       | <br>15,758              |    | (1,072)           | (6)            |
| <br>2,494               |    | 15,221            |    | 1,316             | 5100 Equipment                                               | <br>-                         |    | -                            | <br>-                   |    | -                 | -              |
| \$<br>856,053           | \$ | 943,479           | \$ | 941,243           | Location Totals                                              | \$<br>909,988                 | \$ | 914,765                      | \$<br>988,446           | \$ | 73,681            | 8              |



River City Academy (RCA) serves students in grades 7-12, and is housed inside the Soldotna Prep School building. RCA is a small school of choice and offers a performancebased curriculum, which allows students to work at their individual level and pace, but provides the structure and support of a classroom. Progress at RCA is measured by performance on the KPBSD standards and students demonstrate proficiency in each standard. Students take ownership for their individual learning and are actively involved in the culture of the school. Core academic requirements are met during the regular semesters and January Interim classes meet elective needs. RCA students demonstrate a desire to take responsibility for their education and excel in a small school setting.

Fund: 100 General Fund - Expend