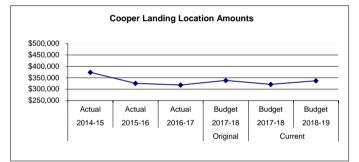

|                                                  |                                                       |                                             | -                                  |
| \$ 373,742                                               | \$ 325,508                                       | \$ 318,345                                      | Location Totals                                                                                                                                                                                      | \$ 338,448                                            | \$ 321,047                                       | \$ 336,670                                            | \$ 15,623                                   | 5                                  |



Cooper Landing Schools serves students in grades K-12, and is located in Cooper Landing, Alaska. Cooper Landing is located on the banks of the Kenai River and Kenai Lake. Kenai Lake feeds into the Kenai River near mile 48 of the Sterling Highway in the heart of Cooper Landing. Desite the school's rural location, students have access to cutting edge technology and participate daily in distance education opportunities. Students have the opportunities to participate in activities that include music, drama, cross country skiing, downhill skiing, soccer and Battle of the Books.

Fund: 100 General Fund - Expenditures Location: 32 Cooper Landing School Date: 08/06/18

|   |               |                |         |                           |         | Current |         |
|---|---------------|