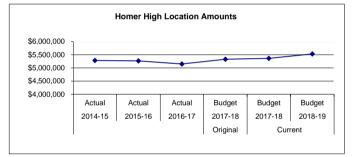

|
| \$ 5,283,420                                                               | \$ 5,264,533                                                                | \$ 5,150,097                                                                | Location Totals                                                                                                                                                                                                             | \$ 5,326,793                                             | \$ 5,363,609                                                       | \$ 5,530,108                                            | \$ 166,499                                                                | 3                                           |



Homer High School serves students in grades 9-12, and is located in Homer on the north shore of Kachemak Bay on the southwestern Kenai Peninsula. Homer High maintains a comprehensive program focused on career-ready courses such as welding, small engines, and construction, as well as academically rigorous Advance Placement (AP) college preparation courses. Our fine arts and perfroming arts classes provide an opportunity for students to explore and demonstrate their creative talents. The Senior Service Project, required for graduation, encourages students to give back to the community with a minimum of 30 hours of community service.

| Fund: 100 Genera                     |                                      | ditures                              |