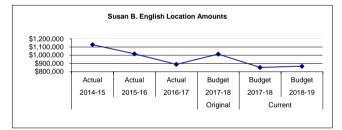

\*\* "Special Ed Teachers" refers to all other certificated special ed teachers not listed as specialists.

Fund: 100 General Fund - Expenditures Location: 13 Homer Middle School

| 2014-15<br>Actual       | 2015-16<br>Actual       | 2016-17<br>Actual       | Account Description                                          | Original<br>2017-18<br>Budget | Current<br>2017-18<br>Budget | 2018-19<br>Budget       | Change               | % Of<br>Change |
|-------------------------|-------------------------|-------------------------|--------------------------------------------------------------|-------------------------------|------------------------------|-------------------------|----------------------|----------------|
| \$ 1,099,822<br>335,395 | \$ 1,127,329<br>388,718 | \$ 1,128,054<br>390,784 | 3100 Certificated Salaries<br>3200 Non-Certificated Salaries | \$ 1,135,353<br>389,017       | \$ 1,098,397<br>408,460      | \$ 1,210,826<br>437,174 | \$ 112,429<br>28,714 | 10<br>7        |
| 674,803                 | 775,732                 | 786,749                 | 3500 Employee Benefits                                       | 734,252                       | 780,421                      | 918,076                 | 137,655              | 18             |
| 2,110,020               | 2,291,779               | 2,305,587               | Subtotal - Personnel Services                                | 2,258,622                     | 2,287,278                    | 2,566,076               | 278,798              | 12             |
| -                       | -                       | -                       | 4100 Professional and Technical Services                     | -                             | -                            | -                       | -                    | -              |
| 816                     | 1,103                   | 1,674                   | 4200 Staff Travel                                            | 1,500                         | 1,817                        | 1,350                   | (467)                | (26)           |
| 4,878                   | 4,946                   | 4,390                   | 4250 Student Travel                                          | -                             | 4,390                        | -                       | (4,390)              | (100)          |
| 10,181                  | 9,356                   | 9,778                   | 4300 Utility Services                                        | 13,900                        | 10,571                       | 9,084                   | (1,487)              | (14)           |
| 116,391                 | 117,770                 | 120,472                 | 4350 Energy                                                  | 112,693                       | 116,021                      | 118,211                 | 2,190                | 2              |
| 5,984                   | 3,111                   | 2,458                   | 4400 Other Purchased Services                                | 3,042                         | 3,736                        | 2,588                   | (1,148)              | (31)           |
| 49,298                  | 41,316                  | 30,004                  | 4500 Supplies, Materials, and Media                          | 29,751                        | 31,532                       | 32,262                  | 730                  | 2              |
| 1,459                   | 714                     | 561                     | 4900 Other Expenses                                          | 1,327                         | 1,327                        | 1,327                   |                      | -              |
| 189,007                 | 178,316                 | 169,337                 | Subtotal - Other                                             | 162,213                       | 169,394                      | 164,822                 | (4,572)              | (3)            |
| 20,840                  | 27,395                  | 3,664                   | 5100 Equipment                                               |                               | 360                          |                         | (360)                | -              |
| \$ 2,319,867            | \$ 2,497,490            | \$ 2,478,588            | Location Totals                                              | \$ 2,420,835                  | \$ 2,457,032                 | \$ 2,730,898            | \$ 273,866           | 11             |