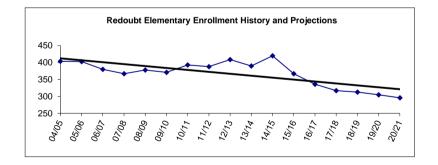

# FY07-FY18 OASIS Enrollment History and FY19-FY23 Future Projections

District annual enrollment change: FY07 through FY23

Beginning in FY98, the Kenai Peninsula Borough School District entered a troublesome cycle. This was the first year in which enrolling kindergarten students constituted a smaller segment of the student population than the graduating class. That decline in enrollment continues, so the District has attempted to project future enrollments with an emphasis on conservatism.

There are a number of factors that have contributed to the District's declining enrollment numbers: changes to companies in local industry, declining birth rates, emigration, and correspondence programs offered by other districts in the state. The District offers the Connections home school program to families residing within the district as a local correspondence program and has been encouraged by the positive response. Since FY16, kindergarten enrollment increased for 3 years in a row, which is a positive sign. However, overall enrollment is still projected to decline.