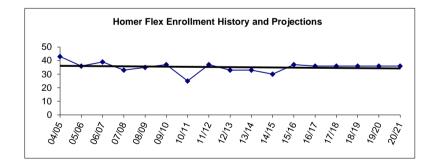

| YEAR  | PRE-K | Κ      | 1      | 2      | 3      | 4      | 5      | 6      | 7      | 8      | 9      | 10     | 11     | 12     | Enroll  | GROWTH |
|-------|-------|--------|--------|--------|--------|--------|--------|--------|--------|--------|--------|--------|--------|--------|---------|--------|
| 06/07 | 0     | 689.49 | 623.95 | 678.10 | 657.10 | 679.75 | 635.55 | 714.75 | 722.45 | 738.65 | 913.85 | 831.82 | 745.10 | 737.58 | 9368.14 | 0.00%  |
| 07/08 | 0     | 686.41 | 641.40 | 629.85 | 689.03 | 656.85 | 700.97 | 641.45 | 726.30 | 709.65 | 860.30 | 867.33 | 771.16 | 669.00 | 9249.70 | -1.26% |
| 08/09 | 11.75 | 689.77 | 647.55 | 658.95 | 641.69 | 682.29 | 671.25 | 708.21 | 669.76 | 722.92 | 837.92 | 834.98 | 770.35 | 708.38 | 9255.77 | 0.07%  |
| 09/10 | 5.96  | 690.87 | 641.10 | 670.51 | 653.08 | 640.06 | 697.06 | 683.36 | 725.96 | 685.30 | 820.06 | 808.14 | 726.36 | 696.85 | 9144.67 | -1.20% |
| 10/11 | 6.90  | 681.79 | 665.85 | 656.65 | 666.70 | 657.40 | 629.65 | 706.24 | 696.60 | 727.03 | 695.31 | 723.72 | 746.94 | 764.28 | 9025.06 | -1.31% |
| 11/12 | 27.57 | 663.65 | 653.35 | 664.45 | 658.70 | 655.60 | 672.35 | 634.32 | 708.19 | 693.46 | 726.80 | 685.81 | 703.10 | 822.22 | 8969.57 | -0.61% |
| 12/13 | 22.99 | 691.25 | 661.95 | 651.30 | 688.10 | 687.15 | 660.45 | 674.45 | 630.95 | 722.45 | 701.35 | 731.90 | 664.75 | 703.02 | 8892.06 | -0.86% |
| 13/14 | 21.92 | 691.15 | 667.15 | 659.80 | 644.10 | 661.80 | 669.95 | 650.05 | 671.19 | 636.41 | 696.30 | 682.86 | 731.84 | 676.00 | 8760.52 | -1.48% |
| 14/15 | 21.92 | 698.29 | 691.70 | 675.45 | 664.16 | 642.55 | 678.01 | 693.20 | 654.60 | 682.01 | 639.16 | 685.71 | 669.90 | 731.21 | 8827.87 | 0.77%  |
| 15/16 | 28.13 | 662.45 | 696.85 | 688.74 | 688.70 | 673.60 | 655.20 | 680.01 | 676.50 | 667.00 | 674.75 | 624.76 | 681.65 | 689.26 | 8787.60 | -0.46% |
| 16/17 | 26.91 | 669.04 | 680.74 | 706.70 | 681.60 | 691.20 | 683.80 | 666.40 | 679.24 | 680.09 | 659.65 | 660.35 | 611.06 | 688.05 | 8784.83 | -0.03% |
| 17/18 | 35.35 | 688.50 | 656.85 | 670.20 | 688.90 | 691.95 | 692.58 | 698.50 | 648.00 | 662.25 | 663.75 | 657.45 | 646.55 | 610.90 | 8711.73 | -0.83% |
| 18/19 | 0     | 686.00 | 692.00 | 663.00 | 665.00 | 688.00 | 694.00 | 682.00 | 687.00 | 644.00 | 660.00 | 665.00 | 672.00 | 680.00 | 8778.00 | 0.76%  |
| 19/20 | 0     | 675.00 | 694.00 | 693.00 | 658.00 | 664.00 | 705.00 | 621.00 | 694.00 | 682.00 | 634.00 | 664.00 | 682.00 | 705.00 | 8771.00 | -0.08% |
| 20/21 | 0     | 683.00 | 683.00 | 695.00 | 680.00 | 657.00 | 681.00 | 632.00 | 633.00 | 689.00 | 670.00 | 638.00 | 681.00 | 715.00 | 8737.00 | -0.39% |
| 21/22 | 0.00  | 684.00 | 691.00 | 684.00 | 690.00 | 687.00 | 674.00 | 608.00 | 644.00 | 628.00 | 678.00 | 674.00 | 655.00 | 714.00 | 8711.00 | -0.30% |
| 22/23 | 0.00  | 682.00 | 692.00 | 692.00 | 679.00 | 689.00 | 704.00 | 601.00 | 620.00 | 639.00 | 616.00 | 682.00 | 691.00 | 688.00 | 8675.00 | -0.41% |

# FY07-FY18 OASIS Enrollment History and FY19-FY23 Future Projections

District annual enrollment change: FY07 through FY23

Beginning in FY98, the Kenai Peninsula Borough School District entered a troublesome cycle. This was the first year in which enrolling kindergarten students constituted a smaller segment of the student population than the graduating class. That decline in enrollment continues, so the District has attempted to project future enrollments with an emphasis on conservatism.

There are a number of factors that have contributed to the District's declining enrollment numbers: changes to companies in local industry, declining birth rates, emigration, and correspondence programs offered by other districts in the state. The District offers the Connections home school program to families residing within the district as a local correspondence program and has been encouraged by the positive response. Since FY16, kindergarten enrollment increased for 3 years in a row, which is a positive sign. However, overall enrollment is still projected to decline.