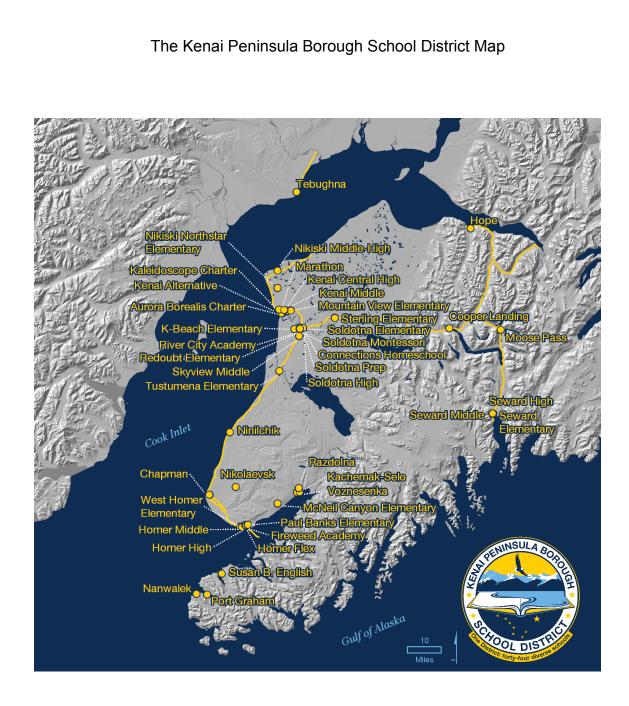

## II. ORGANIZATIONAL SECTION

| Borough and School District Relationship    |  |
|---------------------------------------------|--|
| Major Goals and Objectives                  |  |
| Board of Education Goals                    |  |
| District Goals                              |  |
| District Administration and Management      |  |
| School Administration and Management        |  |
| Budget Administration and Management        |  |
| Classification of Funds and Account Groups  |  |
| Classification of Revenues and Expenditures |  |
| Budget Supervision and Oversight            |  |
| Budget Process                              |  |
| Revenue Budget                              |  |
| Expenditure Budget                          |  |
| Organizational Chart                        |  |
| KPBSD Map                                   |  |
|                                             |  |

## **Organizational Component**

The Kenai Peninsula Borough was incorporated into a second-class borough on January 1, 1964. This form of government includes an elected mayor and a nine-member assembly. The District encompasses the same geographic territory as the Borough and is roughly 25,600 square miles in size. There are 43 schools operating in 21 communities ranging in size from approximately 10 students to some with over 500 students. The district has urban schools, as well as the truly rural, with locations accessible only by air or by boat.