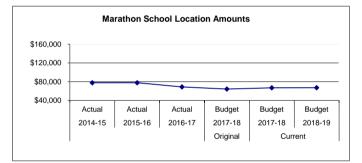

2                         |    | 1,432                       | <br>1,498        |    | 66    | 5              |
| <br>4,812        | <br>4,315                        |    | 4,260  | Subtotal - Other                    |    | 5,486                         |    | 5,243                       | <br>5,352        |    | 109   | 2              |
| <br>             | <br>140                          |    | -      | 5100 Equipment                      |    | -                             |    | -                           | <br>-            |    | -     | -              |
| \$<br>77,739     | \$<br>77,830                     | \$ | 68,828 | Location Totals                     | \$ | 64,327                        | \$ | 67,038                      | \$<br>67,153     | \$ | 115   | 0              |



Marathon School, located within the Kenai Peninsula Youth Facility, provides educational services to youth housed in the facility. The program is supported through a combination of district and federal dollars. Students in the facility receive instruction using district approved curricula and can receive high school credit leading to a diploma. Students at the facility participate in all district and state assessments, including the HSGQE. The program runs year-round, with education services provided during the summer. KPBSD teaching staff works cooperatively with staff from the Department of Health and Social Services to assure that students receive educational opportunities designed to help them acheive a high school diploma.

| Fund: 100 Gener           |                           |