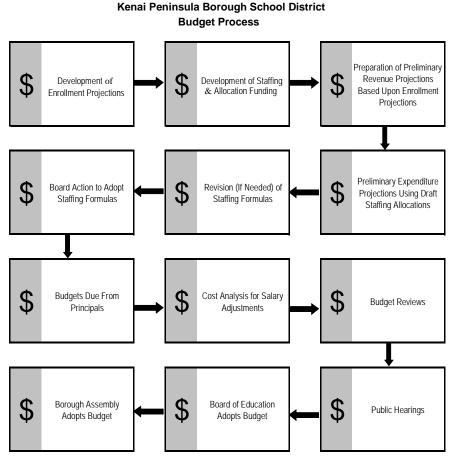

#### Budget Process

The budget process is comprised of five distinct components: planning, preparation, adoption, implementation, and evaluation.

The planning and preparation phases began with building administrators submitting their enrollment forecasts in October 2017 for the FY19 school year. At the same time, district administration also prepared enrollment forecasts. A straight-line movement of students advancing in grade was used as the model for forecasting, along with input from principals and other local stakeholders to generate the estimate of 8,778 students enrolled for FY19. This student enrollment forecast, which is the basis for budget development, was presented to the School Board in December 2017. It is important to note that in October 2017, the district OASIS student count reported 8,711.73 students enrolled, which was under the projection for FY18 of 8,781. That decrease in FY18 brought the total loss in enrollment to over 1,665 students since FY98, from the district peak of 10,376.84 students. Enrollment is a significant factor in developing revenue projections for this and future budgets.

The review and adoption process started in November 2017. Community members, building administrators, District Office administrators, Borough Assembly members and School Board members provided input. The budget was analyzed and modified to address the needs of the District while balancing expenditures to available revenue. In February, budget presentation meetings were held in the larger communities of Homer, Soldotna, and Seward.

The initial budget was approved by the School Board on April 2, 2018. The Kenai Peninsula Borough School District, Board of Education, is required by Alaska law to adopt and submit an annual budget to the Kenai Peninsula Borough Assembly by May 1 of each year for approval by the Assembly. Within 30 days after receipt of the School District budget, the Borough Assembly must determine the total amount of funds to be made available from local sources for school purposes and must furnish the Board of Education with a statement of this amount. By May 31, the Assembly must appropriate the local share of funding. Any subsequent changes to the local effort portion of the School District budget must be authorized by the Borough Assembly.

Implementation of the budget is effective on July 1, 2018, marking the beginning of fiscal year 2019, which will run through June 30, 2019.

| August 2017 |                     |    |    |    |    |    |
|-------------|---------------------|----|----|----|----|----|
| S           | Μ                   | Т  | W  | Т  | F  | S  |
|             |                     | 1  | 2  | 3  | 4  | 5  |
| 6           | 7                   | 8  | 9  | 10 | 11 | 12 |
| 13          | 14                  | 15 | 16 | 17 | 18 | 19 |
| 20          | 21                  | 22 | 23 | 24 | 25 | 26 |
| 27          | 7<br>14<br>21<br>28 | 29 | 30 | 31 |    |    |
|             |                     |    |    |    |    |    |