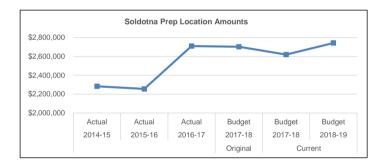

|                               | <br>4,019                        |                         |    | (4,019)           | -              |
| \$ 2,282,763            | \$ 2,255,693          | \$ 2,710,218            | Location Totals                                              | \$ 2,702,355                  | \$<br>2,619,108                  | \$ 2,742,150            | \$ | 123,042           | 5              |

Soldonta Prep is a school of approximately 200 9th grade students. It is our mission to educate and prepare incoming 9th grade students for a successful transition into high school. Soldotna Prep provides a supportive environment, promote responsibility, and develop skills necessary for future success in high school and ultimately, college and career readiness.



Fund: 100 General Fund - Expenditures Date: 08/06/18 Location: 17 Soldotna Prep Current 2014-15 2015-16 2016-17 2017-18 2017-18 2018-19 Actual Actual Actual Account Description Budget Budget Budget 198.00 183.00 197.00 Enrollment in ADM (9) 210.00 190.00 203.00 FTE's Included In Current Budget 1.00 1.00 1.00 Administrator 1.00 1.00 1.00 9 65 9 40 10.00 Teacher (Includes Quest) 10.60 10.00 9 90 Specialist\* 1.65 1.15 1.15 1.15 1.45 1.45 2.00 2.00 3.00 Special Ed Teacher\*\* 3.00 3.00 3.00 15.15 Certificated Subtotal 13.55 15.45 15.35 14.30 15.75 2.64 1.76 5.28 Special Ed Aide 5.28 4.40 4.40 0 44 0 44 0 44 0 44 0 4 4 Aide 0 44 Nurse\*\*\* 0.74 1.36 0.74 1.49 0.75 0.75 1.51 0.88 1.75 Support 1.75 1.75 2.50 3.00 3.00 3.00 Custodian 2.50 2.50 2.50 11.21 Non-Certificated Subtotal 8.33 7.44 11.