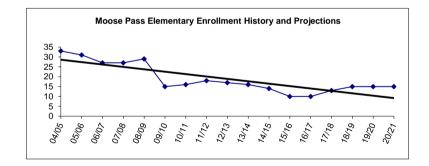

# FY07-FY18 OASIS Enrollment History and FY19-FY23 Future Projections

District annual enrollment change: FY07 through FY23

Beginning in FY98, the Kenai Peninsula Borough School District entered a troublesome cycle. This was the first year in which enrolling kindergarten students constituted a smaller segment of the student population than the graduating class. That decline in enrollment continues, so the District has attempted to project future enrollments with an emphasis on conservatism.

There are a number of factors that have contributed to the District's declining enrollment numbers: changes to companies in local industry, declining birth rates, emigration, and correspondence programs offered by other districts in the state. The District offers the Connections home school program to families residing within the district as a local correspondence program and has been encouraged by the positive response. Since FY16, kindergarten enrollment increased for 3 years in a row, which is a positive sign. However, overall enrollment is still projected to decline.