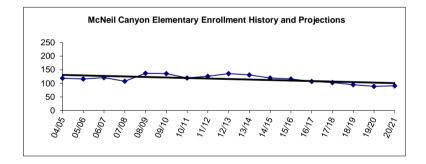

# FY07-FY18 OASIS Enrollment History and FY19-FY23 Future Projections

District annual enrollment change: FY07 through FY23

Beginning in FY98, the Kenai Peninsula Borough School District entered a troublesome cycle. This was the first year in which enrolling kindergarten students constituted a smaller segment of the student population than the graduating class. That decline in enrollment continues, so the District has attempted to project future enrollments with an emphasis on conservatism.

There are a number of factors that have contributed to the District's declining enrollment numbers: changes to companies in local industry, declining birth rates, emigration, and correspondence programs offered by other districts in the state. The District offers the Connections home school program to families residing within the district as a local correspondence program and has been encouraged by the positive response. Since FY16, kindergarten enrollment increased for 3 years in a row, which is a positive sign. However, overall enrollment is still projected to decline.