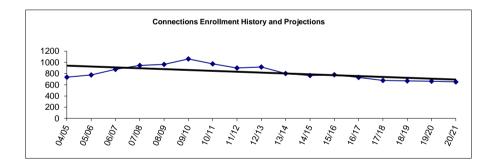

# FY07-FY18 OASIS Enrollment History and FY19-FY23 Future Projections

District annual enrollment change: FY07 through FY23

Beginning in FY98, the Kenai Peninsula Borough School District entered a troublesome cycle. This was the first year in which enrolling kindergarten students constituted a smaller segment of the student population than the graduating class. That decline in enrollment continues, so the District has attempted to project future enrollments with an emphasis on conservatism.

There are a number of factors that have contributed to the District's declining enrollment numbers: changes to companies in local industry, declining birth rates, emigration, and correspondence programs offered by other districts in the state. The District offers the Connections home school program to families residing within the district as a local correspondence program and has been encouraged by the positive response. Since FY16, kindergarten enrollment increased for 3 years in a row, which is a positive sign. However, overall enrollment is still projected to decline.