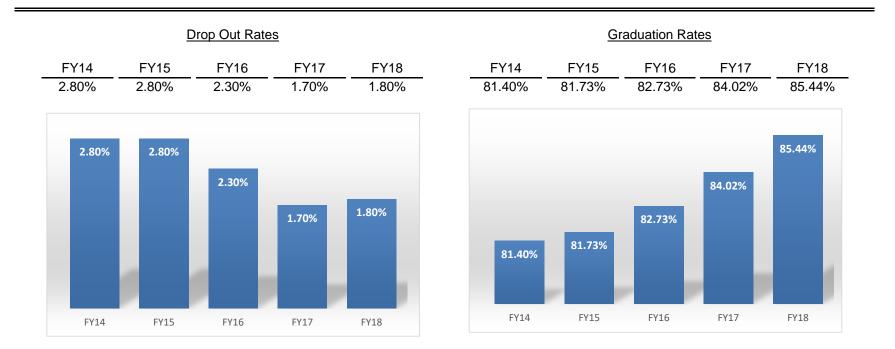

#### Fund: 100 General Fund - Expenditures Location: 67 Kenai Alternative High School

| 2014-15<br>Actual     | 2015-16<br>Actual     | 2016-17<br>Actual     | Account Description                                          | Original<br>2017-18<br>Budget | Current<br>2017-18<br>Budget | 2018-19<br>Budget     | Change            | % Of<br>Change |
|-----------------------|-----------------------|-----------------------|--------------------------------------------------------------|-------------------------------|------------------------------|-----------------------|-------------------|----------------|
| \$ 520,039<br>141,724 | \$ 528,329<br>162,665 | \$ 624,014<br>151,136 | 3100 Certificated Salaries<br>3200 Non-Certificated Salaries | \$ 635,523<br>155,673         | \$ 639,894<br>153,103        | \$ 646,191<br>159,435 | \$ 6,297<br>6,332 | 1<br>4         |
| 284,949               | 324,528               | 370,142               | 3500 Employee Benefits                                       | 362,249                       | 375,278                      | 397,742               | 22,464            | 6              |
| 946,712               | 1,015,522             | 1,145,292             | Subtotal - Personnel Services                                | 1,153,445                     | 1,168,275                    | 1,203,368             | 35,093            | 3              |
| 40,000                | 40,000                | 40,000                | 4100 Professional and Technical Services                     | 40,000                        | 40,000                       | 40,000                | -                 | -              |
| -                     | -                     | 24                    | 4200 Staff Travel                                            | 750                           | 750                          | 675                   | (75)              | (10)           |
| -                     | -                     | 121                   | 4250 Student Travel                                          | -                             | -                            | -                     | -                 | -              |
| 11,611                | 11,733                | 12,912                | 4300 Utility Services                                        | 11,438                        | 6,754                        | 11,663                | 4,909             | 73             |
| 66,875                | 68,988                | 72,174                | 4350 Energy                                                  | 53,620                        | 53,620                       | 69,345                | 15,725            | 29             |
| 432                   | 404                   | 269                   | 4400 Other Purchased Services                                | 1,179                         | 11,547                       | 929                   | (10,618)          | (92)           |
| 10,228                | 21,573                | 31,654                | 4500 Supplies, Materials, and Media                          | 11,429                        | 12,905                       | 11,487                | (1,418)           | (11)           |
| 1,394                 | 1,374                 | 875                   | 4900 Other Expenses                                          | 1,639                         | 1,489                        | 1,569                 | 80                | 5              |
| 130,540               | 144,072               | 158,029               | Subtotal - Other                                             | 120,055                       | 127,065                      | 135,668               | 8,678             | -<br>7         |
| 90                    | 1,566                 | 7,172                 | 5100 Equipment                                               |                               |                              |                       |                   | -              |
| \$ 1,077,342          | \$ 1,161,160          | \$ 1,310,493          | Location Totals                                              | \$ 1,273,500                  | \$ 1,295,340                 | \$ 1,339,036          | \$ 43,771         | 3              |