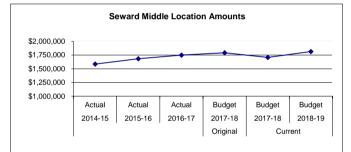

| 203,659                                            | (1,459)                                                    | (1)                                        |
| \$ 1,586,041                                           | \$ 1,684,054                                           | \$ 1,749,326                                         | Location Totals                                                                                                                                          | \$ 1,792,437                                       | \$ 1,707,779                                           | \$ 1,815,420                                       | \$ 107,641                                                 | 6                                          |



Seward Middle School was opened in January 2006 and serves students in grades 7-8 and is located in Seward, Alaska. Seward is located on Resurrection Bay on the southeast coast of the Kenai Peninsula. Students have the opportunity to participate in activities such as cross country running, soccer, basketball, volleyball, wrestling, Nordic skiing and track. Students enjoy specialized classrooms for technology, art, vocational classes, and music. The school also contains an "auditeria"; a space that is used for dining, drama or holding group presentations. Seward Middle is located between the Seward High and Seward Elementary campuses - providing physical alignment between all three schools and opportunities for curricular alignment as well.

Fund: 100 General Fund - Expenditures Location: