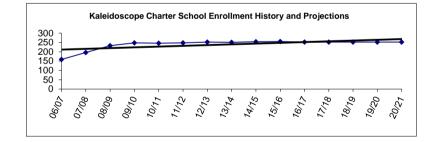

**The SAT** - In March of 2016, the new SAT test was released. The redesigned SAT provides more robust data and uses a two section score (Evidenced based Reading & Writing [EWR] and Math) and one composite score. As a result, 2017 will be the benchmark year for new SAT and reporting format.