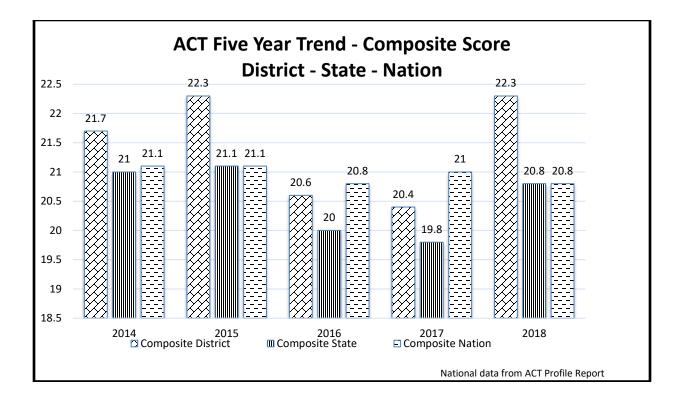

\*\* "Special Ed Teachers" refers to all other certificated special ed teachers not listed as specialists.

#### Fund: 100 General Fund - Expenditures Location: 67 Kenai Alternative High School

| 2014-15<br>Actual     | 2015-16<br>Actual     | 2016-17<br>Actual     | Account Description                                          | Original<br>2017-18<br>Budget | Current<br>2017-18<br>Budget | 2018-19<br>Budget     | Change            | % Of<br>Change |
|-----------------------|-----------------------|-----------------------|--------------------------------------------------------------|-------------------------------|------------------------------|-----------------------|-------------------|----------------|
| \$ 520,039<br>141,724 | \$ 528,329<br>162,665 | \$ 624,014<br>151,136 | 3100 Certificated Salaries<br>3200 Non-Certificated Salaries | \$ 635,523<br>155,673         | \$ 639,894<br>153,103        | \$ 646,191<br>159,435 | \$ 6,297<br>6,332 | 1<br>4         |
| 284,949               | 324,528               | 370,142               | 3500 Employee Benefits                                       | 362,249                       | 375,278                      | 397,742               | 22,464            | 6              |
| 946,712               | 1,015,522             | 1,145,292             | Subtotal - Personnel Services                                | 1,153,445                     | 1,168,275                    | 1,203,368             | 35,093            | 3              |
| 40,000                | 40,000                | 40,000                | 4100 Professional and Technical Services                     | 40,000                        | 40,000                       | 40,000                | -                 | -              |
| -                     | -                     | 24                    | 4200 Staff Travel                                            | 750                           | 750                          | 675                   | (75)              | (10)           |
| -                     | -                     | 121                   | 4250 Student Travel                                          | -                             | -                            | -                     | -                 | -              |
| 11,611                | 11,733                | 12,912                | 4300 Utility Services                                        | 11,438                        | 6,754                        | 11,663                | 4,909             | 73             |
| 66,875                | 68,988                | 72,174                | 4350 Energy                                                  | 53,620                        | 53,620                       | 69,345                | 15,725            | 29             |
| 432                   | 404                   | 269                   | 4400 Other Purchased Services                                | 1,179                         | 11,547                       | 929                   | (10,618)          | (92)           |
| 10,228                | 21,573                | 31,654                | 4500 Supplies, Materials, and Media                          | 11,429                        | 12,905                       | 11,487                | (1,418)           | (11)           |
| 1,394                 | 1,374                 | 875                   | 4900 Other Expenses                                          | 1,639                         | 1,489                        | 1,569                 | 80                | 5              |
| 130,540               | 144,072               | 158,029               | Subtotal - Other                                             | 120,055                       | 127,065                      | 135,668               | 8,678             | -<br>7         |
| 90                    | 1,566                 | 7,172                 | 5100 Equipment                                               |                               |                              |                       |                   | -              |
| \$ 1,077,342          | \$ 1,161,160          | \$ 1,310,493          | Location Totals                                              | \$ 1,273,500                  | \$ 1,295,340                 | \$ 1,339,036          | \$ 43,771         | 3              |