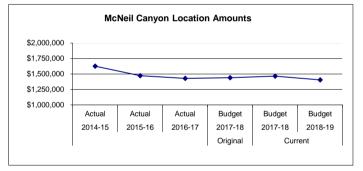

| (1,728)                                           | -                                         |
| \$ 1,626,787                                          | \$ 1,471,674                                     | \$ 1,428,619                                     | Location Totals                                                                                                                                                                                                             | \$ 1,440,325                                            | \$ 1,464,667                                          | \$ 1,404,698                                            | \$ (59,969)                                       | (4)                                       |



McNeil Canyon Elementary School serves grades K-6, and is located 12 miles east of Homer, Alaska, was constructed in 1983. McNeil Canyon Elementary has a reputation for having an innovative approach to education with a particular emphasis in the Arts, with strong community support and a very capable and experienced staff. In fact, McNeil was chosen as a 2004 National No Child Left Behind Blue Ribbon School. McNeil Canyon also has the distinction of having a population of Russian Old Believer students, that account for 24 percent of the enrollment. The relatively high altitude, 1350 feet, of the school site provides lots of snow and ice so students are able to skate and ski for almost half of the school year.

Fund: 100 General Fund - Expenditures Location: 47 McNeil Canyon Elementary Dat