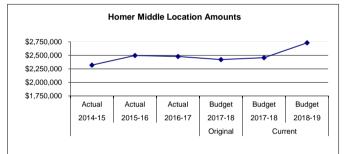

Total tax levies declined in FY08 and FY09, primarily from a decline in Sales Tax revenue due to a voter approved initiative exempting non-prepared foods from September through May of each year. However, total tax levies have increased each year since FY09. Sales tax revenue collected by the Borough is dedicated for schools.