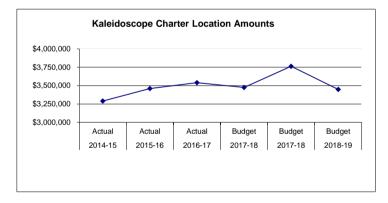

## IV. INFORMATIONAL SECTION

| Ordinance 2018-19                                       | 247 |
|---------------------------------------------------------|-----|
| Enrollment History and Projections                      |     |
| Enrollment History by School                            | 252 |
| Revenue and Expenditures                                | 253 |
| General Fund Expenditures by Location                   | 254 |
| General Fund Expenditures by Object                     | 256 |
| General Fund Expenditure History by Object Code         | 258 |
| General Fund Expenditures by Function                   | 260 |
| General Fund Expenditure History by Function            | 261 |
| General Fund Budget Revenue vs. Expenditures            | 262 |
| General Fund and Special Revenue Funds,                 |     |
| Schedule of Fund Balance                                | 263 |
| Anchorage Consumer Price Index (CPI)                    | 264 |
| General Fund Operating Revenues by Source               | 265 |
| Local Educational Support and Taxation Information      | 266 |
| All Governmental Funds Revenue and Expenditure          |     |
| Budget Projections                                      | 267 |
| General Fund Revenue and Expenditure Budget Projections | 268 |