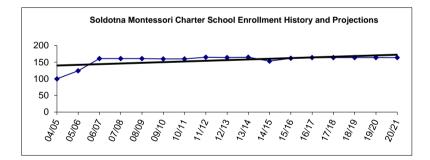

|                             |                                                |                             |                                        |                             |
| 20.97                       | 21.73                       | 19.51                       | Total                                          | 19.51                       | 20.51                                  | 20.50                       |

\* "Specialists" as defined in the Alaska DEED Chart of Accounts includes: Guidance Counselors, Librarians, Psychologists, Speech Therapists, Occupational Therapists, Physical Therapists and Hearing Specialists who are also certificated employees.

\*\* "Special Ed Teachers" refers to all other certificated special ed teachers not listed as specialists.



Fund: 100 General Fund - Expenditures Location: 17 Soldotna Prep

| 2014-15<br>Actual       | 2015-16<br>Actual     | 2016-17<br>Actual       | Account Description                                          | Original<br>2017-18<br>Budget | <br>Current<br>2017-18<br>Budget | 2018-19<br>Budget       | (  | Change            | % Of<br>Change |
|-------------------------|-----------------------|-------------------------|--------------------------------------------------------------|-------------------------------|----------------------------------|-------------------------|----|-------------------|----------------|
| \$ 1,034,040<br>373.330 | \$ 986,306<br>333.434 | \$ 1,129,496<br>469.640 | 3100 Certificated Salaries<br>3200 Non-Certificated Salaries | \$ 1,186,054<br>459,248       | \$<br>1