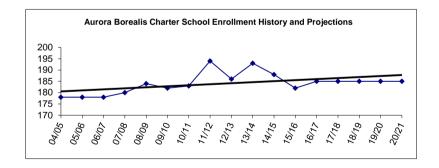

# FY07-FY18 OASIS Enrollment History and FY19-FY23 Future Projections

District annual enrollment change: FY07 through FY23

Beginning in FY98, the Kenai Peninsula Borough School District entered a troublesome cycle. This was the first year in which enrolling kindergarten students constituted a smaller segment of the student population than the graduating class. That decline in enrollment continues, so the District has attempted to project future enrollments with an emphasis on conservatism.

There are a number of factors that have contributed to the District's declining enrollment numbers: changes to companies in local industry, declining birth rates, emigration, and correspondence programs offered by other districts in the state. The District offers the Connections home school program to families residing within the district as a local correspondence program and has been encouraged by the positive response. Since FY16, kindergarten enrollment increased for 3 years in a row, which is a positive sign. However, overall enrollment is still projected to decline.