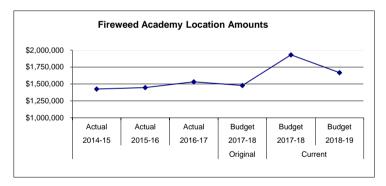

0               | 318,162               | 397,819                  | Subtotal - Other                                             | 401,595                       | 621,883                      | 419,880               | (202,003)              | (32)           |
| 19,813                | 14,141                | 64,993                   | 5100 Equipment                                               |                               | 36,986                       | 3,849                 | (33,137)               | (90)           |
| \$ 1,425,042          | \$ 1,446,656          | \$ 1,530,941             | Location Totals                                              | \$ 1,477,326                  | \$ 1,931,190                 | \$ 1,667,522          | \$ (263,668)           | (14)           |



Fireweed Academy, formely know as Homer Charter School, is located in Homer, Alaska, is housed at two sites: West Homer Elementary School and 813 East End Road. Homer is located on the north shore of Kachemak Bay on the southwestern Kenai Peninsula, at the southernmost point of the Sterling Highway. Fireweed Academy enrolls students in grades K-6.

|     |              | al Fund - Expen<br>weed Academ |         |                           |         | D       | ate: 08/06/18 |
|-----|--------------|--------------------------------|---------|---------------------------|---------|---------|---------------|
|     |              |                                |         |                           |         | Current |               |
|     | 2014-15      | 2015-16                        | 2