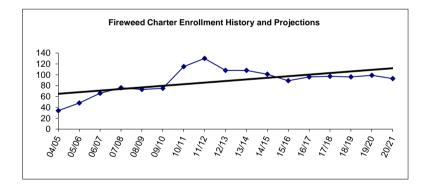

| YEAR  | PRE-K | Κ      | 1      | 2      | 3      | 4      | 5      | 6      | 7      | 8      | 9      | 10     | 11     | 12     | Enroll  | GROWTH |
|-------|-------|--------|--------|--------|--------|--------|--------|--------|--------|--------|--------|--------|--------|--------|---------|--------|
| 06/07 | 0     | 689.49 | 623.95 | 678.10 | 657.10 | 679.75 | 635.55 | 714.75 | 722.45 | 738.65 | 913.85 | 831.82 | 745.10 | 737.58 | 9368.14 | 0.00%  |
| 07/08 | 0     | 686.41 | 641.40 | 629.85 | 689.03 | 656.85 | 700.97 | 641.45 | 726.30 | 709.65 | 860.30 | 867.33 | 771.16 | 669.00 | 9249.70 | -1.26% |
| 08/09 | 11.75 | 689.77 | 647.55 | 658.95 | 641.69 | 682.29 | 671.25 | 708.21 | 669.76 | 722.92 | 837.92 | 834.98 | 770.35 | 708.38 | 9255.77 | 0.07%  |
| 09/10 | 5.96  | 690.87 | 641.10 | 670.51 | 653.08 | 640.06 | 697.06 | 683.36 | 725.96 | 685.30 | 820.06 | 808.14 | 726.36 | 696.85 | 9144.67 | -1.20% |
| 10/11 | 6.90  | 681.79 | 665.85 | 656.65 | 666.70 | 657.40 | 629.65 | 706.24 | 696.60 | 727.03 | 695.31 | 723.72 | 746.94 | 764.28 | 9025.06 | -1.31% |
| 11/12 | 27.57 | 663.65 | 653.35 | 664.45 | 658.70 | 655.60 | 672.35 | 634.32 | 708.19 | 693.46 | 726.80 | 685.81 | 703.10 | 822.22 | 8969.57 | -0.61% |
| 12/13 | 22.99 | 691.25 | 661.95 | 651.30 | 688.10 | 687.15 | 660.45 | 674.45 | 630.95 | 722.45 | 701.35 | 731.90 | 664.75 | 703.02 | 8892.06 | -0.86% |
| 13/14 | 21.92 | 691.15 | 667.15 | 659.80 | 644.10 | 661.80 | 669.95 | 650.05 | 671.19 | 636.41 | 696.30 | 682.86 | 731.84 | 676.00 | 8760.52 | -1.48% |
| 14/15 | 21.92 | 698.29 | 691.70 | 675.45 | 664.16 | 642.55 | 678.01 | 693.20 | 654.60 | 682.01 | 639.16 | 685.71 | 669.90 | 731.21 | 8827.87 | 0.77%  |
| 15/16 | 28.13 | 662.45 | 696.85 | 688.74 | 688.70 | 673.60 | 655.20 | 680.01 | 676.50 | 667.00 | 674.75 | 624.76 | 681.65 | 689.26 | 8787.60 | -0.46% |
| 16/17 | 26.91 | 669.04 | 680.74 | 706.70 | 681.60 | 691.20 | 683.80 | 666.40 | 679.24 | 680.09 | 659.65 | 660.35 | 611.06 | 688.05 | 8784.83 | -0.03% |
| 17/18 | 35.35 | 688.50 | 656.85 | 670.20 | 688.90 | 691.95 | 692.58 | 698.50 | 648.00 | 662.25 | 663.75 | 657.45 | 646.55 | 610.90 | 8711.73 | -0.83% |
| 18/19 | 0     | 686.00 | 692.00 | 663.00 | 665.00 | 688.00 | 694.00 | 682.00 | 687.00 | 644.00 | 660.00 | 665.00 | 672.00 | 680.00 | 8778.00 | 0.76%  |
| 19/20 | 0     | 675.00 | 694.00 | 693.00 | 658.00 | 664.00 | 705.00 | 621.00 | 694.00 | 682.00 | 634.00 | 664.00 | 682.00 | 705.00 | 8771.00 | -0.08% |
| 20/21 | 0     | 683.00 | 683.00 | 695.00 | 680.00 | 657.00 | 681.00 | 632.00 | 633.00 | 689.00 | 670.00 | 638.00 | 681.00 | 715.00 | 8737.00 | -0.39% |
| 21/22 | 0.00  | 684.00 | 691.00 | 684.00 | 690.00 | 687.00 | 674.00 | 608.00 | 644.00 | 628.00 | 678.00 | 674.00 | 655.00 | 714.00 | 8711.00 | -0.30% |
| 22/23 | 0.00  | 682.00 | 692.00 | 692.00 | 679.00 | 689.00 | 704.00 | 601.00 | 620.00 | 639.00 | 616.00 | 682.00 | 691.00 | 688.00 | 8675.00 | -0.41% |

# FY07-FY18 OASIS Enrollment History and FY19-FY23 Future Projections

District annual enrollment change: FY07 through FY23

Beginning in FY98, the Kenai Peninsula Borough School District entered a troublesome cycle. This was the first year in which enrolling kindergarten students constituted a smaller segment of the student population than the graduating class. That decline in enrollment continues, so the District has attempted to project future enrollments with an emphasis on conservatism.

There are a number of factors that have contributed to the District's declining enrollment numbers: changes to companies in local industry, declining birth rates, emigration, and correspondence programs offered by other districts in the state. The District offers the Connections home school program to families residing within the district as a local correspondence program and has been encouraged by the positive response. Since FY16, kindergarten enrollment increased for 3 years in a row, which is a positive sign. However, overall enrollment is still projected to decline.