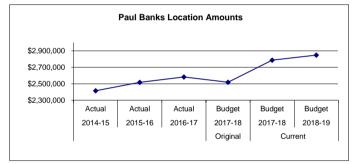

# 1. Ready for

- Life: KPBSD students will demonstrate life readiness skills by possessing resiliency, grit, and perseverance to achieve their goals with a growth mindset that empowers them to approach their future with confidence.
- College: KPBSD students will demonstrate college readiness by meeting rigorous academic indicators and/or post-secondary assessment scores.
- Career: KPBSD students will demonstrate career readiness by identifying a career interest and meeting employability/experiential benchmarks.