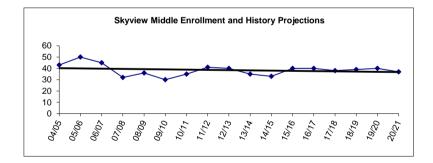

| YEAR  | PRE-K | Κ      | 1      | 2      | 3      | 4      | 5      | 6      | 7      | 8      | 9      | 10     | 11     | 12     | Enroll  | GROWTH |
|-------|-------|--------|--------|--------|--------|--------|--------|--------|--------|--------|--------|--------|--------|--------|---------|--------|
| 06/07 | 0     | 689.49 | 623.95 | 678.10 | 657.10 | 679.75 | 635.55 | 714.75 | 722.45 | 738.65 | 913.85 | 831.82 | 745.10 | 737.58 | 9368.14 | 0.00%  |
| 07/08 | 0     | 686.41 | 641.40 | 629.85 | 689.03 | 656.85 | 700.97 | 641.45 | 726.30 | 709.65 | 860.30 | 867.33 | 771.16 | 669.00 | 9249.70 | -1.26% |
| 08/09 | 11.75 | 689.77 | 647.55 | 658.95 | 641.69 | 682.29 | 671.25 | 708.21 | 669.76 | 722.92 | 837.92 | 834.98 | 770.35 | 708.38 | 9255.77 | 0.07%  |
| 09/10 | 5.96  | 690.87 | 641.10 | 670.51 | 653.08 | 640.06 | 697.06 | 683.36 | 725.96 | 685.30 | 820.06 | 808.14 | 726.36 | 696.85 | 9144.67 | -1.20% |
| 10/11 | 6.90  | 681.79 | 665.85 | 656.65 | 666.70 | 657.40 | 629.65 | 706.24 | 696.60 | 727.03 | 695.31 | 723.72 | 746.94 | 764.28 | 9025.06 | -1.31% |
| 11/12 | 27.57 | 663.65 | 653.35 | 664.45 | 658.70 | 655.60 | 672.35 | 634.32 | 708.19 | 693.46 | 726.80 | 685.81 | 703.10 | 822.22 | 8969.57 | -0.61% |
| 12/13 | 22.99 | 691.25 | 661.95 | 651.30 | 688.10 | 687.15 | 660.45 | 674.45 | 630.95 | 722.45 | 701.35 | 731.90 | 664.75 | 703.02 | 8892.06 | -0.86% |
| 13/14 | 21.92 | 691.15 | 667.15 | 659.80 | 644.10 | 661.80 | 669.95 | 650.05 | 671.19 | 636.41 | 696.30 | 682.86 | 731.84 | 676.00 | 8760.52 | -1.48% |
| 14/15 | 21.92 | 698.29 | 691.70 | 675.45 | 664.16 | 642.55 | 678.01 | 693.20 | 654.60 | 682.01 | 639.16 | 685.71 | 669.90 | 731.21 | 8827.87 | 0.77%  |
| 15/16 | 28.13 | 662.45 | 696.85 | 688.74 | 688.70 | 673.60 | 655.20 | 680.01 | 676.50 | 667.00 | 674.75 | 624.76 | 681.65 | 689.26 | 8787.60 | -0.46% |
| 16/17 | 26.91 | 669.04 | 680.74 | 706.70 | 681.60 | 691.20 | 683.80 | 666.40 | 679.24 | 680.09 | 659.65 | 660.35 | 611.06 | 688.05 | 8784.83 | -0.03% |
| 17/18 | 35.35 | 688.50 | 656.85 | 670.20 | 688.90 | 691.95 | 692.58 | 698.50 | 648.00 | 662.25 | 663.75 | 657.45 | 646.55 | 610.90 | 8711.73 | -0.83% |
| 18/19 | 0     | 686.00 | 692.00 | 663.00 | 665.00 | 688.00 | 694.00 | 682.00 | 687.00 | 644.00 | 660.00 | 665.00 | 672.00 | 680.00 | 8778.00 | 0.76%  |
| 19/20 | 0     | 675.00 | 694.00 | 693.00 | 658.00 | 664.00 | 705.00 | 621.00 | 694.00 | 682.00 | 634.00 | 664.00 | 682.00 | 705.00 | 8771.00 | -0.08% |
| 20/21 | 0     | 683.00 | 683.00 | 695.00 | 680.00 | 657.00 | 681.00 | 632.00 | 633.00 | 689.00 | 670.00 | 638.00 | 681.00 | 715.00 | 8737.00 | -0.39% |
| 21/22 | 0.00  | 684.00 | 691.00 | 684.00 | 690.00 | 687.00 | 674.00 | 608.00 | 644.00 | 628.00 | 678.00 | 674.00 | 655.00 | 714.00 | 8711.00 | -0.30% |
| 22/23 | 0.00  | 682.00 | 692.00 | 692.00 | 679.00 | 689.00 | 704.00 | 601.00 | 620.00 | 639.00 | 616.00 | 682.00 | 691.00 | 688.00 | 8675.00 | -0.41% |

# FY07-FY18 OASIS Enrollment History and FY19-FY23 Future Projections

District annual enrollment change: FY07 through FY23

Beginning in FY98, the Kenai Peninsula Borough School District entered a troublesome cycle. This was the first year in which enrolling kindergarten students constituted a smaller segment of the student population than the graduating class. That decline in enrollment continues, so the District has attempted to project future enrollments with an emphasis on conservatism.

There are a number of factors that have contributed to the District's declining enrollment numbers: changes to companies in local industry, declining birth rates, emigration, and correspondence programs offered by other districts in the state. The District offers the Connections home school program to families residing within the district as a local correspondence program and has been encouraged by the positive response. Since FY16, kindergarten enrollment increased for 3 years in a row, which is a positive sign. However, overall enrollment is still projected to decline.