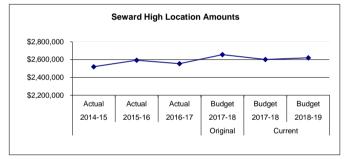

| 333,572                 | 343,209                 | Subtotal - Other                                             | 436,198                       | 364,618                      | 328,125                 | (36,493)             | (10)           |
| 10,134                  | 55,229                  | 23,101                  | 5100 Equipment                                               | -                             | 1,407                        | -                       | (1,407)              | -              |
| \$ 2,520,442            | \$ 2,592,469            | \$ 2,555,211            | Location Totals                                              | \$ 2,655,862                  | \$ 2,602,093                 | \$ 2,620,475            | \$ 18,382            | 1              |



Seward High School serves students in grades 9-12, and is located in Seward, Alaska, on Resurrection Bay on the southeast coast of the Kenai Peninsula. Students enjoy opportunities in clubs, extra-curricular activities and athletics. Some of the opportunities offered to our students include National Honor Society, Student Council, Debate and Drama. Seward High School is, in many ways, the social, athletic, and academic hub of Seward, Alaska - hosting a wide-range of community and athletic events for the students and community.

| Fund: 100 General<br>Location: 08 Sev |               |         |                                     |         | l       | Date: 08/06/18 |
|---------------------------------------|---------------|---------|-------------------------------------|---------|------