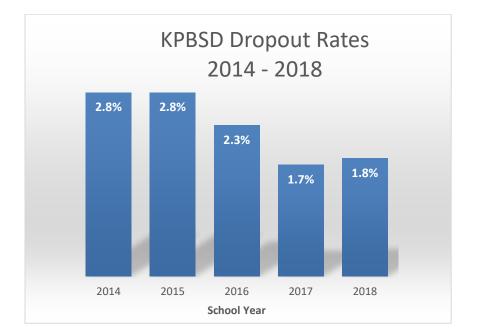

#### Fund: 100 General Fund - Expenditures Location: 67 Kenai Alternative High School

| 2014-15<br>Actual     | 2015-16<br>Actual     | 2016-17<br>Actual     | Account Description                                          | Original<br>2017-18<br>Budget | Current<br>2017-18<br>Budget | 2018-19<br>Budget     | Change            | % Of<br>Change |
|-----------------------|-----------------------|-----------------------|--------------------------------------------------------------|-------------------------------|------------------------------|-----------------------|-------------------|----------------|
| \$ 520,039<br>141,724 | \$ 528,329<br>162,665 | \$ 624,014<br>151,136 | 3100 Certificated Salaries<br>3200 Non-Certificated Salaries | \$ 635,523<br>155,673         | \$ 639,894<br>153,103        | \$ 646,191<br>159,435 | \$ 6,297<br>6,332 | 1<br>4         |
| 284,949               | 324,528               | 370,142               | 3500 Employee Benefits                                       | 362,249                       | 375,278                      | 397,742               | 22,464            | 6              |
| 946,712               | 1,015,522             | 1,145,292             | Subtotal - Personnel Services                                | 1,153,445                     | 1,168,275                    | 1,203,368             | 35,093            | 3              |
| 40,000                | 40,000                | 40,000                | 4100 Professional and Technical Services                     | 40,000                        | 40,000                       | 40,000                | -                 | -              |
| -                     | -                     | 24                    | 4200 Staff Travel                                            | 750                           | 750                          | 675                   | (75)              | (10)           |
| -                     | -                     | 121                   | 4250 Student Travel                                          | -                             | -                            | -                     | -                 | -              |
| 11,611                | 11,733                | 12,912                | 4300 Utility Services                                        | 11,438                        | 6,754                        | 11,663                | 4,909             | 73             |
| 66,875                | 68,988                | 72,174                | 4350 Energy                                                  | 53,620                        | 53,620                       | 69,345                | 15,725            | 29             |
| 432                   | 404                   | 269                   | 4400 Other Purchased Services                                | 1,179                         | 11,547                       | 929                   | (10,618)          | (92)           |
| 10,228                | 21,573                | 31,654                | 4500 Supplies, Materials, and Media                          | 11,429                        | 12,905                       | 11,487                | (1,418)           | (11)           |
| 1,394                 | 1,374                 | 875                   | 4900 Other Expenses                                          | 1,639                         | 1,489                        | 1,569                 | 80                | 5              |
| 130,540               | 144,072               | 158,029               | Subtotal - Other                                             | 120,055                       | 127,065                      | 135,668               | 8,678             | -<br>7         |
| 90                    | 1,566                 | 7,172                 | 5100 Equipment                                               |                               |                              |                       |                   | -              |
| \$ 1,077,342          | \$ 1,161,160          | \$ 1,310,493          | Location Totals                                              | \$ 1,273,500                  | \$ 1,295,340                 | \$ 1,339,036          | \$ 43,771         | 3              |