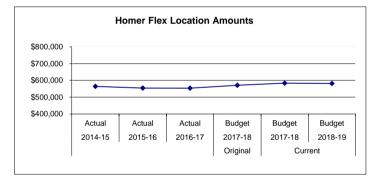

|                                                    | -                                                 |
| \$ 563,932                                          | \$ 554,372                                           | \$ 553,698                                          | Location Totals                                                                                                                                                                                                             | \$ 571,014                                       | \$ 583,756                                               | \$ 581,324                                       | \$ (2,432)                                         | (0)                                               |



Homer Flex Alternative High School was started in 1990 to serve the needs of young people in grades 9-12 outside the traditional high school setting. The mission of the Flex School is to prepare students for success in the post-secondary world - academically, socially/emotionally, and vocationally. Homer Flex has implemented a standards/performance-based model where students earn their high school diploma through a set of eight standards, where they show the skills and content needed for a successful high school education. Homer Flex respects the students' choice to live an adult life; therefore behavior and standards are based on what is required in that environment. Homer Flex also houses Flexwood, where students design and create rustic furniture from recycled local wood and market it