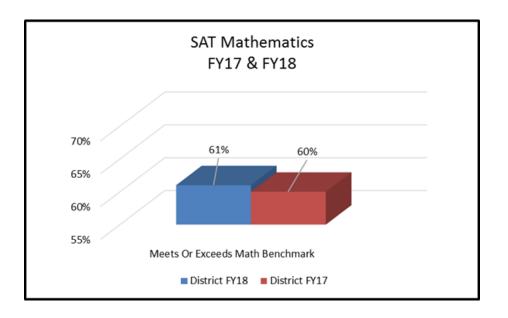

\*\* "Special Ed Teachers" refers to all other certificated special ed teachers not listed as specialists.

#### Fund: 100 General Fund - Expenditures Location: 67 Kenai Alternative High School

| 2014-15<br>Actual     | 2015-16<br>Actual     | 2016-17<br>Actual     | Account Description                                          | Original<br>2017-18<br>Budget | Current<br>2017-18<br>Budget | 2018-19<br>Budget     | Change            | % Of<br>Change |
|-----------------------|-----------------------|-----------------------|--------------------------------------------------------------|-------------------------------|------------------------------|-----------------------|-------------------|----------------|
| \$ 520,039<br>141,724 | \$ 528,329<br>162,665 | \$ 624,014<br>151,136 | 3100 Certificated Salaries<br>3200 Non-Certificated Salaries | \$ 635,523<br>155,673         | \$ 639,894<br>153,103        | \$ 646,191<br>159,435 | \$ 6,297<br>6,332 | 1<br>4         |
| 284,949               | 324,528               | 370,142               | 3500 Employee Benefits                                       | 362,249                       | 375,278                      | 397,742               | 22,464            | 6              |
| 946,712               | 1,015,522             | 1,145,292             | Subtotal - Personnel Services                                | 1,153,445                     | 1,168,275                    | 1,203,368             | 35,093            | 3              |
| 40,000                | 40,000                | 40,000                | 4100 Professional and Technical Services                     | 40,000                        | 40,000                       | 40,000                | -                 | -              |
| -                     | -                     | 24                    | 4200 Staff Travel                                            | 750                           | 750                          | 675                   | (75)              | (10)           |
| -                     | -                     | 121                   | 4250 Student Travel                                          | -                             | -                            | -                     | -                 | -              |
| 11,611                | 11,733                | 12,912                | 4300 Utility Services                                        | 11,438                        | 6,754                        | 11,663                | 4,909             | 73             |
| 66,875                | 68,988                | 72,174                | 4350 Energy                                                  | 53,620                        | 53,620                       | 69,345                | 15,725            | 29             |
| 432                   | 404                   | 269                   | 4400 Other Purchased Services                                | 1,179                         | 11,547                       | 929                   | (10,618)          | (92)           |
| 10,228                | 21,573                | 31,654                | 4500 Supplies, Materials, and Media                          | 11,429                        | 12,905                       | 11,487                | (1,418)           | (11)           |
| 1,394                 | 1,374                 | 875                   | 4900 Other Expenses                                          | 1,639                         | 1,489                        | 1,569                 | 80                | 5              |
| 130,540               | 144,072               | 158,029               | Subtotal - Other                                             | 120,055                       | 127,065                      | 135,668               | 8,678             | -<br>7         |
| 90                    | 1,566                 | 7,172                 | 5100 Equipment                                               |                               |                              |                       |                   | -              |
| \$ 1,077,342          | \$ 1,161,160          | \$ 1,310,493          | Location Totals                                              | \$ 1,273,500                  | \$ 1,295,340                 | \$ 1,339,036          | \$ 43,771         | 3              |