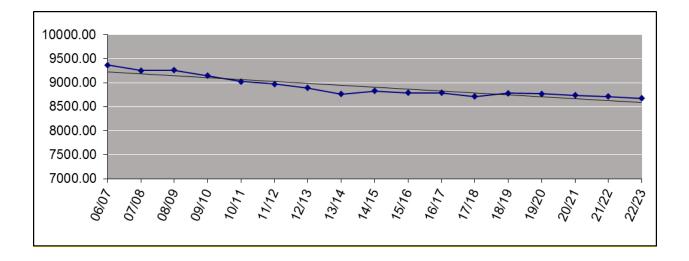

| YEAR  | PRE-K | Κ      | 1      | 2      | 3      | 4      | 5      | 6      | 7      | 8      | 9      | 10     | 11     | 12     | Enroll  | GROWTH |
|-------|-------|--------|--------|--------|--------|--------|--------|--------|--------|--------|--------|--------|--------|--------|---------|--------|
| 06/07 | 0     | 689.49 | 623.95 | 678.10 | 657.10 | 679.75 | 635.55 | 714.75 | 722.45 | 738.65 | 913.85 | 831.82 | 745.10 | 737.58 | 9368.14 | 0.00%  |
| 07/08 | 0     | 686.41 | 641.40 | 629.85 | 689.03 | 656.85 | 700.97 | 641.45 | 726.30 | 709.65 | 860.30 | 867.33 | 771.16 | 669.00 | 9249.70 | -1.26% |
| 08/09 | 11.75 | 689.77 | 647.55 | 658.95 | 641.69 | 682.29 | 671.25 | 708.21 | 669.76 | 722.92 | 837.92 | 834.98 | 770.35 | 708.38 | 9255.77 | 0.07%  |
| 09/10 | 5.96  | 690.87 | 641.10 | 670.51 | 653.08 | 640.06 | 697.06 | 683.36 | 725.96 | 685.30 | 820.06 | 808.14 | 726.36 | 696.85 | 9144.67 | -1.20% |
| 10/11 | 6.90  | 681.79 | 665.85 | 656.65 | 666.70 | 657.40 | 629.65 | 706.24 | 696.60 | 727.03 | 695.31 | 723.72 | 746.94 | 764.28 | 9025.06 | -1.31% |
| 11/12 | 27.57 | 663.65 | 653.35 | 664.45 | 658.70 | 655.60 | 672.35 | 634.32 | 708.19 | 693.46 | 726.80 | 685.81 | 703.10 | 822.22 | 8969.57 | -0.61% |
| 12/13 | 22.99 | 691.25 | 661.95 | 651.30 | 688.10 | 687.15 | 660.45 | 674.45 | 630.95 | 722.45 | 701.35 | 731.90 | 664.75 | 703.02 | 8892.06 | -0.86% |
| 13/14 | 21.92 | 691.15 | 667.15 | 659.80 | 644.10 | 661.80 | 669.95 | 650.05 | 671.19 | 636.41 | 696.30 | 682.86 | 731.84 | 676.00 | 8760.52 | -1.48% |
| 14/15 | 21.92 | 698.29 | 691.70 | 675.45 | 664.16 | 642.55 | 678.01 | 693.20 | 654.60 | 682.01 | 639.16 | 685.71 | 669.90 | 731.21 | 8827.87 | 0.77%  |
| 15/16 | 28.13 | 662.45 | 696.85 | 688.74 | 688.70 | 673.60 | 655.20 | 680.01 | 676.50 | 667.00 | 674.75 | 624.76 | 681.65 | 689.26 | 8787.60 | -0.46% |
| 16/17 | 26.91 | 669.04 | 680.74 | 706.70 | 681.60 | 691.20 | 683.80 | 666.40 | 679.24 | 680.09 | 659.65 | 660.35 | 611.06 | 688.05 | 8784.83 | -0.03% |
| 17/18 | 35.35 | 688.50 | 656.85 | 670.20 | 688.90 | 691.95 | 692.58 | 698.50 | 648.00 | 662.25 | 663.75 | 657.45 | 646.55 | 610.90 | 8711.73 | -0.83% |
| 18/19 | 0     | 686.00 | 692.00 | 663.00 | 665.00 | 688.00 | 694.00 | 682.00 | 687.00 | 644.00 | 660.00 | 665.00 | 672.00 | 680.00 | 8778.00 | 0.76%  |
| 19/20 | 0     | 675.00 | 694.00 | 693.00 | 658.00 | 664.00 | 705.00 | 621.00 | 694.00 | 682.00 | 634.00 | 664.00 | 682.00 | 705.00 | 8771.00 | -0.08% |
| 20/21 | 0     | 683.00 | 683.00 | 695.00 | 680.00 | 657.00 | 681.00 | 632.00 | 633.00 | 689.00 | 670.00 | 638.00 | 681.00 | 715.00 | 8737.00 | -0.39% |
| 21/22 | 0.00  | 684.00 | 691.00 | 684.00 | 690.00 | 687.00 | 674.00 | 608.00 | 644.00 | 628.00 | 678.00 | 674.00 | 655.00 | 714.00 | 8711.00 | -0.30% |
| 22/23 | 0.00  | 682.00 | 692.00 | 692.00 | 679.00 | 689.00 | 704.00 | 601.00 | 620.00 | 639.00 | 616.00 | 682.00 | 691.00 | 688.00 | 8675.00 | -0.41% |

# FY07-FY18 OASIS Enrollment History and FY19-FY23 Future Projections

District annual enrollment change: FY07 through FY23

Beginning in FY98, the Kenai Peninsula Borough School District entered a troublesome cycle. This was the first year in which enrolling kindergarten students constituted a smaller segment of the student population than the graduating class. That decline in enrollment continues, so the District has attempted to project future enrollments with an emphasis on conservatism.

There are a number of factors that have contributed to the District's declining enrollment numbers: changes to companies in local industry, declining birth rates, emigration, and correspondence programs offered by other districts in the state. The District offers the Connections home school program to families residing within the district as a local correspondence program and has been encouraged by the positive response. Since FY16, kindergarten enrollment increased for 3 years in a row, which is a positive sign. However, overall enrollment is still projected to decline.