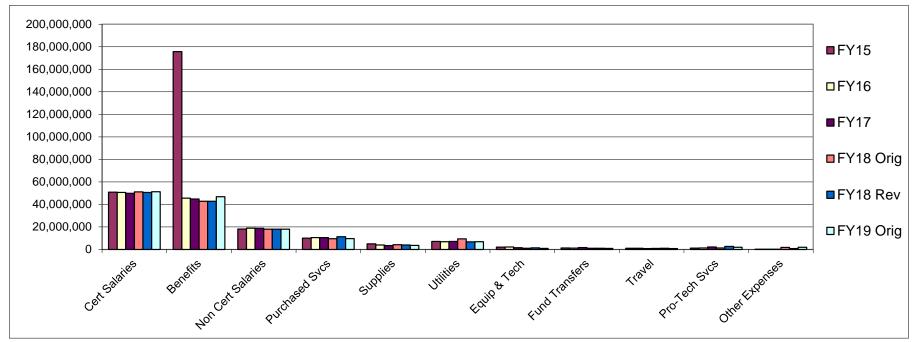

The following graph depicts the functional allocation of the FY19 General Fund expenditure budget in accordance with the State of Alaska Chart of Accounts:

#### FY19 Budget by Object and Function

|                            |               |              | Non-         |            |              |         |           |           |             |           |           |          |            |
|----------------------------|---------------|--------------|--------------|------------|--------------|---------|-----------|-----------|-------------|-----------|-----------|----------|------------|
|                            |               | Certificated | Certificated |            | Professional |         |           | Purchased | Supplies    | Other     |           | Fund     |            |
|                            |               | Salaries     | Salaries     | Benefits   | Technical    | Travel  | Utilities | Services  | & Materials | Expenses  | Equipment | Transfer | Total      |
| Instruction                | Sum of Amount | 33,417,821   | 2,267,309    |            | 588,775      | 122,097 | 268,800   | 606,303   | 2,383,710   | 2,067,660 | 870,259   |          | 65,689,259 |
|                            | % of Object   | 65.14%       | 12.60%       | 49.28%     | 30.74%       | 15.47%  | 3.90%     | 6.24%     | 65.84%      | 105.72%   | 89.10%    |          | 45.94%     |
|                            | % of Function | 50.87%       | 3.45%        | 35.16%     | 0.90%        | 0.19%   | 0.41%     | 0.92%     | 3.63%       | 3.15%     | 1.32%     |          | 100.00%    |
| Special Education          | Sum of Amount | 7,458,063    | 4,522,585    | 9,172,789  | 336,894      | 35,917  |           | 3,200     | 94,169      |           | 7,830     |          | 21,662,447 |
| Instruction                | % of Object   | 14.54%       | 25.12%       | 19.57%     | 17.59%       | 4.55%   |           | 0.03%     | 2.60%       | 1.59%     | 0.80%     |          | 15.15%     |
|                            | % of Function | 34.43%       | 20.88%       | 42.34%     | 1.56%        | 0.17%   |           | 0.01%     | 0.43%       | 0.14%     | 0.04%     |          | 100.00%    |
| Special Education Support  | Sum of Amount | 2,550,787    | 452,075      | 1,891,932  | 470,924      | 67,455  | 5,000     | 3,575     | 50,513      | 10,440    | 4,676     |          | 5,507,377  |
| Services - Student         | % of Object   | 4.97%        | 2.51%        | 4.04%      | 24.59%       | 8.55%   | 0.07%     | 0.04%     | 1.40%       | 0.53%     | 0.48%     |          | 3.85%      |
|                            | % of Function | 46.32%       | 8.21%        | 34.35%     | 8.55%        | 1.22%   | 0.09%     | 0.06%     | 0.92%       | 0.19%     | 0.08%     |          | 100.00%    |
| Support Services           | Sum of Amount | 1,077,932    | 1,623,517    | 2,021,731  |              | 60,280  | 750       | · · ·     | 55,259      | 7,098     | 1,000     |          | 4,854,267  |
| Student                    | % of Object   | 2.10%        | 9.02%        | 4.31%      |              | 7.64%   | 0.01%     | 0.07%     | 1.53%       | 0.36%     | 0.10%     |          | 3.40%      |
|                            | % of Function | 22.21%       | 33.45%       | 41.65%     |              | 1.24%   | 0.02%     | 0.14%     | 1.14%       | 0.15%     | 0.02%     |          | 100.00%    |
| Support Services           | Sum of Amount | 1,126,290    | 501,706      | 1,119,356  | 43,000       | 61,825  | 9,650     | 60,600    | 390,988     | 12,995    | 5,420     |          | 3,331,830  |
| Instruction                | % of Object   | 2.20%        | 2.79%        | 2.39%      | 2.25%        | 7.83%   | 0.14%     | 0.62%     | 10.80%      | 0.66%     | 0.55%     |          | 2.33%      |
|                            | % of Function | 33.80%       | 15.06%       | 33.60%     | 1.29%        | 1.86%   | 0.29%     | 1.82%     | 11.73%      | 0.39%     | 0.16%     |          | 100.00%    |
| School Administration      | Sum of Amount | 4,210,225    | 14,700       | 2,144,027  |              | 86,061  |           |           | 9,741       | 30,341    |           |          | 6,495,095  |
|                            | % of Object   | 8.21%        | 0.08%        | 4.57%      |              | 10.90%  |           |           | 0.27%       | 1.55%     |           |          | 4.54%      |
|                            | % of Function | 64.82%       | 0.23%        | 33.01%     |              | 1.33%   |           |           | 0.15%       | 0.47%     |           |          | 100.00%    |
| School Administration      | Sum of Amount |              | 2,365,454    | 2,165,639  |              | 5,300   | 674,350   | 3,250     | 62,610      | 29,600    |           |          | 5,306,203  |
| Support Services           | % of Object   |              | 13.14%       | 4.62%      |              | 0.67%   | 9.79%     |           | 1.73%       | 1.51%     |           |          | 3.71%      |
|                            | % of Function |              | 44.58%       | 40.81%     |              | 0.10%   | 12.71%    | 0.06%     | 1.18%       | 0.56%     |           |          | 100.00%    |
| District Administration    | Sum of Amount | 320,463      | 228,991      | 356,655    | 156,400      | 65,160  | 18,700    | 29,900    | 24,695      | 33,600    | 40,400    |          | 1,274,964  |
|                            | % of Object   | 0.62%        | 1.27%        | 0.76%      | 8.17%        | 8.26%   | 0.27%     |           | 0.68%       | 1.72%     | 4.14%     |          | 0.89%      |
|                            | % of Function | 25.14%       | 17.96%       | 27.97%     | 12.27%       | 5.11%   | 1.47%     | 2.35%     | 1.94%       | 2.64%     | 3.17%     |          | 100.00%    |
| District Administration    | Sum of Amount | 144,610      | 2,418,394    | 1,654,525  | 319,100      | 85,347  | 35,499    | 1,350,247 | 202,509     | -311,037  | 41,300    |          | 5,940,494  |
| Support Services           | % of Object   | 0.28%        | 13.43%       | 3.53%      | 16.66%       | 10.81%  | 0.52%     | 13.91%    | 5.59%       |           | 4.23%     |          | 4.15%      |
|                            | % of Function | 2.43%        | 40.71%       | 27.85%     | 5.37%        | 1.44%   | 0.60%     | 22.73%    | 3.41%       | -5.24%    | 0.70%     |          | 100.00%    |
| Operations and Maintenance |               |              | 3,225,078    | 2,861,050  |              | 6,150   | 5,877,536 | 7,579,361 | 336,137     | 200       | 5,849     |          | 19,891,361 |
| of Plant                   | % of Object   |              | 17.92%       | 6.10%      |              | 0.78%   | 85.30%    | 78.06%    | 9.28%       | 0.01%     | 0.60%     |          | 13.91%     |
|                            | % of Function |              | 16.21%       | 14.38%     |              | 0.03%   | 29.55%    | 38.10%    | 1.69%       | 0.00%     | 0.03%     |          | 100.00%    |
| Student Activities         | Sum of Amount | 996,237      | 380,929      | 381,220    |              | 193,695 |           | 66,500    | 9,987       | 43,845    |           |          | 2,072,413  |
|                            | % of Object   | 1.94%        | 2.12%        | 0.81%      |              | 24.54%  |           | 0.68%     | 0.28%       | 2.24%     |           |          | 1.45%      |
|                            | % of Function | 48.07%       | 18.38%       | 18.39%     |              | 9.35%   |           | 3.21%     | 0.48%       | 2.12%     |           |          | 100.00%    |
| Fund Transfers             | Sum of Amount |              |              |            |              |         |           |           |             |           |           | 950,000  | 950,000    |
|                            | % of Object   |              |              |            |              |         |           |           |             |           |           | 100.00%  | 0.66%      |
|                            | % of Function |              |              |            |              |         |           |           |             |           |           | 100.00%  | 100.00%    |
| Total Sum of Amount        |               | 51,302,428   | 18,000,738   | 46,865,449 | 1,915,093    | 789,287 | 6,890,285 | 9,709,636 | 3,620,318   | 1,955,742 | 976,734   | 950,000  | , ,        |
| Total % of Object          |               | 100.00%      | 100.00%      | 100.00%    | 100.00%      | 100.00% | 100.00%   | 100.00%   | 100.00%     | 100.00%   | 95.00%    | 100.00%  | 100.00%    |
| % of Total Budget          |               | 35.88%       | 12.59%       | 32.78%     | 1.34%        | 0.55%   | 4.82%     | 6.79%     | 2.53%       | 1.37%     | 0.68%     | 0.66%    | 100.00%    |