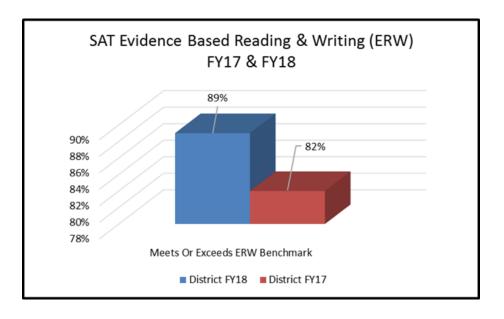

\*\* "Special Ed Teachers" refers to all other certificated special ed teachers not listed as specialists.

#### Fund: 100 General Fund - Expenditures Location: 67 Kenai Alternative High School

| 2014-15<br>Actual     | 2015-16<br>Actual     | 2016-17<br>Actual     | Account Description                                          | Original<br>2017-18<br>Budget | Current<br>2017-18<br>Budget | 2018-19<br>Budget     | Change            | % Of<br>Change |
|-----------------------|-----------------------|-----------------------|--------------------------------------------------------------|-------------------------------|------------------------------|-----------------------|-------------------|----------------|
| \$ 520,039<br>141,724 | \$ 528,329<br>162,665 | \$ 624,014<br>151,136 | 3100 Certificated Salaries<br>3200 Non-Certificated Salaries | \$ 635,523<br>155,673         | \$ 639,894<br>153,103        | \$ 646,191<br>159,435 | \$ 6,297<br>6,332 | 1<br>4         |
| 284,949               | 324,528               | 370,142               | 3500 Employee Benefits                                       | 362,249                       | 375,278                      | 397,742               | 22,464            | 6              |
| 946,712               | 1,015,522             | 1,145,292             | Subtotal - Personnel Services                                | 1,153,445                     | 1,168,275                    | 1,203,368             | 35,093            | 3              |
| 40,000                | 40,000                | 40,000                | 4100 Professional and Technical Services                     | 40,000                        | 40,000                       | 40,000                | -                 | -              |
| -                     | -                     | 24                    | 4200 Staff Travel                                            | 750                           | 750                          | 675                   | (75)              | (10)           |
| -                     | -                     | 121                   | 4250 Student Travel                                          | -                             | -                            | -                     | -                 | -              |
| 11,611                | 11,733                | 12,912                | 4300 Utility Services                                        | 11,438                        | 6,754                        | 11,663                | 4,909             | 73             |
| 66,875                | 68,988                | 72,174                | 4350 Energy                                                  | 53,620                        | 53,620                       | 69,345                | 15,725            | 29             |
| 432                   | 404                   | 269                   | 4400 Other Purchased Services                                | 1,179                         | 11,547                       | 929                   | (10,618)          | (92)           |
| 10,228                | 21,573                | 31,654                | 4500 Supplies, Materials, and Media                          | 11,429                        | 12,905                       | 11,487                | (1,418)           | (11)           |
| 1,394                 | 1,374                 | 875                   | 4900 Other Expenses                                          | 1,639                         | 1,489                        | 1,569                 | 80                | 5              |
| 130,540               | 144,072               | 158,029               | Subtotal - Other                                             | 120,055                       | 127,065                      | 135,668               | 8,678             | -<br>7         |
| 90                    | 1,566                 | 7,172                 | 5100 Equipment                                               |                               |                              |                       |                   | -              |
| \$ 1,077,342          | \$ 1,161,160          | \$ 1,310,493          | Location Totals                                              | \$ 1,273,500                  | \$ 1,295,340                 | \$ 1,339,036          | \$ 43,771         | 3              |