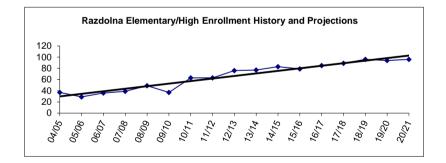

# FY07-FY18 OASIS Enrollment History and FY19-FY23 Future Projections

District annual enrollment change: FY07 through FY23

Beginning in FY98, the Kenai Peninsula Borough School District entered a troublesome cycle. This was the first year in which enrolling kindergarten students constituted a smaller segment of the student population than the graduating class. That decline in enrollment continues, so the District has attempted to project future enrollments with an emphasis on conservatism.

There are a number of factors that have contributed to the District's declining enrollment numbers: changes to companies in local industry, declining birth rates, emigration, and correspondence programs offered by other districts in the state. The District offers the Connections home school program to families residing within the district as a local correspondence program and has been encouraged by the positive response. Since FY16, kindergarten enrollment increased for 3 years in a row, which is a positive sign. However, overall enrollment is still projected to decline.