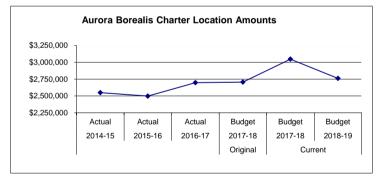

| 87,696             |                 | -              |
| 705,101            | 654,938            | 751,548            | Subtotal - Other                                         | 849,387                       | 1,131,430                    | 852,089            | (279,341)       | (25)           |
| 15,757             | 73,578             | 54,874             | 5100 Equipment                                           |                               | 22,850                       | 500                | (22,350)        | (98)           |
| \$ 2,548,408       | \$ 2,497,700       | \$ 2,697,894       | Location Totals                                          | \$ 2,706,259                  | \$ 3,047,001                 | \$ 2,760,651       | \$ (286,350)    | (9)            |



Aurora Borealis Charter School (ABCS), located in Kenai, Alaska, is housed in the former Kenai Elementary building. ABCS endeavors to provide students with a classical education. Programs are spiraling in nature with modifications driven by assessment data. Aurora Borealis has an enrollment of approximately 180 students in grades K-8.

Fund: 100 General Fund - Expenditures Location: 65 Aurora Borealis Charter School Date: 08/06/18

| 2014-15<br>Actual<br>188.00 | 2015-16<br>Actual<br>182.00 | 2016-17<br>Actual<br>194.00 | Account Description<br>Enrollment in ADM (K-8) | 2017-18<br>Budget<br>194.00 | Current<br>2017-18<br>Budget<br>197.00 | 2018-19<br>Budget<br>197.00 |
|-----------------------------|-----------------------------|-----------------------------|-----------------------------