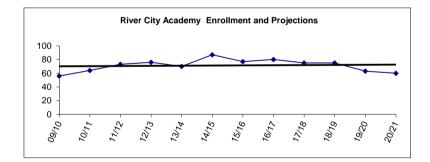

| YEAR  | PRE-K | Κ      | 1      | 2      | 3      | 4      | 5      | 6      | 7      | 8      | 9      | 10     | 11     | 12     | Enroll  | GROWTH |
|-------|-------|--------|--------|--------|--------|--------|--------|--------|--------|--------|--------|--------|--------|--------|---------|--------|
| 06/07 | 0     | 689.49 | 623.95 | 678.10 | 657.10 | 679.75 | 635.55 | 714.75 | 722.45 | 738.65 | 913.85 | 831.82 | 745.10 | 737.58 | 9368.14 | 0.00%  |
| 07/08 | 0     | 686.41 | 641.40 | 629.85 | 689.03 | 656.85 | 700.97 | 641.45 | 726.30 | 709.65 | 860.30 | 867.33 | 771.16 | 669.00 | 9249.70 | -1.26% |
| 08/09 | 11.75 | 689.77 | 647.55 | 658.95 | 641.69 | 682.29 | 671.25 | 708.21 | 669.76 | 722.92 | 837.92 | 834.98 | 770.35 | 708.38 | 9255.77 | 0.07%  |
| 09/10 | 5.96  | 690.87 | 641.10 | 670.51 | 653.08 | 640.06 | 697.06 | 683.36 | 725.96 | 685.30 | 820.06 | 808.14 | 726.36 | 696.85 | 9144.67 | -1.20% |
| 10/11 | 6.90  | 681.79 | 665.85 | 656.65 | 666.70 | 657.40 | 629.65 | 706.24 | 696.60 | 727.03 | 695.31 | 723.72 | 746.94 | 764.28 | 9025.06 | -1.31% |
| 11/12 | 27.57 | 663.65 | 653.35 | 664.45 | 658.70 | 655.60 | 672.35 | 634.32 | 708.19 | 693.46 | 726.80 | 685.81 | 703.10 | 822.22 | 8969.57 | -0.61% |
| 12/13 | 22.99 | 691.25 | 661.95 | 651.30 | 688.10 | 687.15 | 660.45 | 674.45 | 630.95 | 722.45 | 701.35 | 731.90 | 664.75 | 703.02 | 8892.06 | -0.86% |
| 13/14 | 21.92 | 691.15 | 667.15 | 659.80 | 644.10 | 661.80 | 669.95 | 650.05 | 671.19 | 636.41 | 696.30 | 682.86 | 731.84 | 676.00 | 8760.52 | -1.48% |
| 14/15 | 21.92 | 698.29 | 691.70 | 675.45 | 664.16 | 642.55 | 678.01 | 693.20 | 654.60 | 682.01 | 639.16 | 685.71 | 669.90 | 731.21 | 8827.87 | 0.77%  |
| 15/16 | 28.13 | 662.45 | 696.85 | 688.74 | 688.70 | 673.60 | 655.20 | 680.01 | 676.50 | 667.00 | 674.75 | 624.76 | 681.65 | 689.26 | 8787.60 | -0.46% |
| 16/17 | 26.91 | 669.04 | 680.74 | 706.70 | 681.60 | 691.20 | 683.80 | 666.40 | 679.24 | 680.09 | 659.65 | 660.35 | 611.06 | 688.05 | 8784.83 | -0.03% |
| 17/18 | 35.35 | 688.50 | 656.85 | 670.20 | 688.90 | 691.95 | 692.58 | 698.50 | 648.00 | 662.25 | 663.75 | 657.45 | 646.55 | 610.90 | 8711.73 | -0.83% |
| 18/19 | 0     | 686.00 | 692.00 | 663.00 | 665.00 | 688.00 | 694.00 | 682.00 | 687.00 | 644.00 | 660.00 | 665.00 | 672.00 | 680.00 | 8778.00 | 0.76%  |
| 19/20 | 0     | 675.00 | 694.00 | 693.00 | 658.00 | 664.00 | 705.00 | 621.00 | 694.00 | 682.00 | 634.00 | 664.00 | 682.00 | 705.00 | 8771.00 | -0.08% |
| 20/21 | 0     | 683.00 | 683.00 | 695.00 | 680.00 | 657.00 | 681.00 | 632.00 | 633.00 | 689.00 | 670.00 | 638.00 | 681.00 | 715.00 | 8737.00 | -0.39% |
| 21/22 | 0.00  | 684.00 | 691.00 | 684.00 | 690.00 | 687.00 | 674.00 | 608.00 | 644.00 | 628.00 | 678.00 | 674.00 | 655.00 | 714.00 | 8711.00 | -0.30% |
| 22/23 | 0.00  | 682.00 | 692.00 | 692.00 | 679.00 | 689.00 | 704.00 | 601.00 | 620.00 | 639.00 | 616.00 | 682.00 | 691.00 | 688.00 | 8675.00 | -0.41% |

# FY07-FY18 OASIS Enrollment History and FY19-FY23 Future Projections

District annual enrollment change: FY07 through FY23

Beginning in FY98, the Kenai Peninsula Borough School District entered a troublesome cycle. This was the first year in which enrolling kindergarten students constituted a smaller segment of the student population than the graduating class. That decline in enrollment continues, so the District has attempted to project future enrollments with an emphasis on conservatism.

There are a number of factors that have contributed to the District's declining enrollment numbers: changes to companies in local industry, declining birth rates, emigration, and correspondence programs offered by other districts in the state. The District offers the Connections home school program to families residing within the district as a local correspondence program and has been encouraged by the positive response. Since FY16, kindergarten enrollment increased for 3 years in a row, which is a positive sign. However, overall enrollment is still projected to decline.