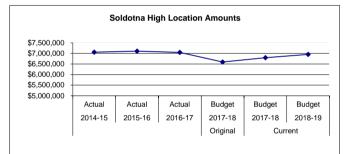

| 650,317                   | 624,008                   | Subtotal - Other                                             | 509,365                       | 578,572                      | 568,413                   | (10,159)   | (2)            |
| 87,535                    | 38,699                    | 18,213                    | 5100 Equipment                                               |                               | 3,423                        |                           | (3,423)    | -              |
| \$ 7,059,469              | \$ 7,109,632              | \$ 7,049,439              | Location Totals                                              | \$ 6,595,672                  | \$ 6,798,065                 | \$ 6,955,597              | \$ 157,532 | 2              |



Soldotna High School, home of the Stars, serves students in grades 9-12 and is located in the heart of the City of Soldotna, 150 miles south of Anchorage. SoHi prides itself on an extensive variety of academic, activity, and athletic programs and strives to incorporate technology into instruction. SoHi has been highly accredited by the Northwest Accreditation Commission for over thirty years. SoHi students have received honors in Future Problem Solving, Axademic Decathlon, VFW Voice of Democracy, Skills USA Leaders and Caring for the Kenai. Athletic teams have gamered top GPA honors, as well as regional and state top finishes. SoHi also offers students Consumer Science coursework, college credit through the University of Alaska, Anchorage as well as Process Technology program.

Fund: 100