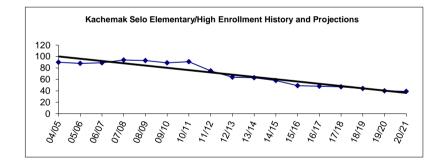

## IV. INFORMATIONAL SECTION

| Ordinance 2018-19                                       | 247 |
|---------------------------------------------------------|-----|
| Enrollment History and Projections                      |     |
| Enrollment History by School                            | 252 |
| Revenue and Expenditures                                | 253 |
| General Fund Expenditures by Location                   | 254 |
| General Fund Expenditures by Object                     | 256 |
| General Fund Expenditure History by Object Code         | 258 |
| General Fund Expenditures by Function                   | 260 |
| General Fund Expenditure History by Function            | 261 |
| General Fund Budget Revenue vs. Expenditures            | 262 |
| General Fund and Special Revenue Funds,                 |     |
| Schedule of Fund Balance                                | 263 |
| Anchorage Consumer Price Index (CPI)                    | 264 |
| General Fund Operating Revenues by Source               | 265 |
| Local Educational Support and Taxation Information      | 266 |
| All Governmental Funds Revenue and Expenditure          |     |
| Budget Projections                                      | 267 |
| General Fund Revenue and Expenditure Budget Projections | 268 |