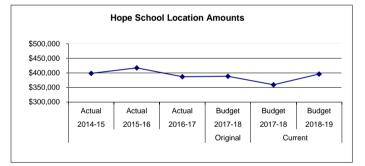

| 81,624               | 89,296               | Subtotal - Other                                             |      | 64,905                   |      | 89,591                    | <br>66,986              |    | (22,605)           | (25)           |
| 1,400                | 4,280                |                      | 5100 Equipment                                               |      | -                        |      | -                         | <br>-                   |    | -                  | -              |
| \$ 398,616           | \$ 417,429           | \$ 387,244           | Location Totals                                              | \$ 3 | 88,479                   | \$ 3 | 359,513                   | \$<br>396,262           | \$ | 36,749             | 10             |



Hope School serves students in grades K-12 and is located in Hope, Alaska. Hope lies on the northern end of the Kenai Peninsula, on the south shore of the Turnagain Arm of Cook Inlet. Hope residents who are specialists in science, art and music volunteer at the school and help the teacher to provide a well-rounded education to students in all grades. Activities offered to the students include cross country skiing, downhill skiing, snowboarding, welding, small engine repair and battle of the books. Hope School prides itself on the unique learning environment it provides to students.

Fund: 100 General Fund - Expenditures Location: 35 Hope Elementary / High

Date: 08/06/18

| 2014-15<br>Actual | 2015-16<br>Actual | 2016-17<br>Actual | Account Description       | 2017-18<br>Budget | Current