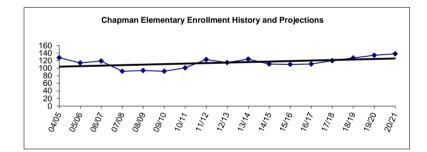

# FY07-FY18 OASIS Enrollment History and FY19-FY23 Future Projections

District annual enrollment change: FY07 through FY23

Beginning in FY98, the Kenai Peninsula Borough School District entered a troublesome cycle. This was the first year in which enrolling kindergarten students constituted a smaller segment of the student population than the graduating class. That decline in enrollment continues, so the District has attempted to project future enrollments with an emphasis on conservatism.

There are a number of factors that have contributed to the District's declining enrollment numbers: changes to companies in local industry, declining birth rates, emigration, and correspondence programs offered by other districts in the state. The District offers the Connections home school program to families residing within the district as a local correspondence program and has been encouraged by the positive response. Since FY16, kindergarten enrollment increased for 3 years in a row, which is a positive sign. However, overall enrollment is still projected to decline.