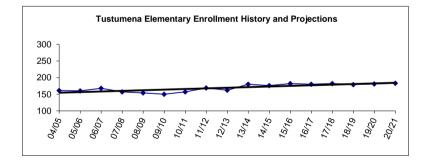

| 7.60                        | Non-Certificated Subtotal                      | 7.60                        | 7.25                                   | 7.25                        |
| 20.63                       | 21.38                       | 22.05                       | Total                                          | 22.05                       | 21.15                                  | 21.15                       |

\* "Specialists" as defined in the Alaska DEED Chart of Accounts includes: Guidance Counselors, Librarians, Psychologists, Speech Therapists, Occupational Therapists, Physical Therapists and Hearing Specialists who are also certificated employees.

\*\* "Special Ed Teachers" refers to all other certificated special ed teachers not listed as specialists.



Fund: 100 General Fund - Expenditures Location: 53 Voznesenka Elementary / High

| 2014-15<br>Actual                                               | 2015-16<br>Actual                                              | 2016-17<br>Actual                                               | Account Description                                                                                                                                                             | Original<br>2017-18<br>Budget                          | Current<br>2017-18<br>Budget                                   | 2018-19<br>Budget                                     | Change                                                            | % Of<br>Change                                   |
|------------------------------------------