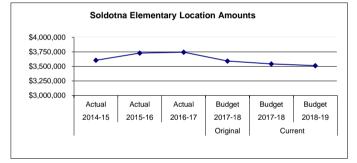

| (45,584)                                                        | (23)                                        |
| \$ 3,605,725                                       | \$ 3,728,522                                             | \$ 3,744,700                                      | Location Totals                                                                                                                                                                                      | \$ 3,592,474                                         | \$ 3,543,734                                               | \$ 3,513,429                                          | \$ (30,305)                                                     | (1)                                         |



Soldotna Elementary School serves student in grades pre-school - 6, located in the heart of Soldotna, and has a long history of academic achievement. Our teachers include local resources, such as Alaska Fish and Game, the Wildlife Refuge, and community businesses to enhance our student's educational experiences. Student opportunities include an after school tutor program (After the Bell), remedial Title 1 services, intervention program, Quest, Foster Grandparents, and a before school breakfast program. Extra-curricular offerings include Robotics, Battle of the Books, forensics, geography bee, spelling bee and the only Elementary after school gymnastics program in the district. The staff at Soldotna Elementary collaborates with both parents and colleagues to design and create individualiz