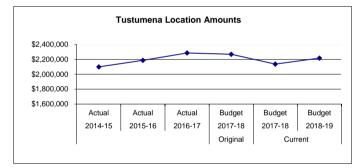

| 154,715                 | 167,231                 | Subtotal - Other                                             | 126,565                       | 160,916                      | 146,416                 | (14,500)            | (9)            |
| 4,796                   | 6,715                   | 6,135                   | 5100 Equipment                                               |                               |                              |                         |                     | -              |
| \$ 2,100,168            | \$ 2,188,582            | \$ 2,286,983            | Location Totals                                              | \$ 2,270,046                  | \$ 2,137,409                 | \$ 2,218,053            | \$ 80,644           | 4              |



Tustumena Elementary School serves students in grades pre-school - 6, and is located in Kasilof, Alaska, was originally constructed in 1958 with the most recent renovations being completed in 1995. In addition to a rigorous core educational experience, this unique setting, 12 miles south of Soldotna, is ideal for enhances afterschool activities such as cross country skiing, cross country running, archers, Battle of the Books, forensics, and other clubs. Just on river drainage south of teh world famous Kenai River, this high achieving school and close-knit community are the best kept secrets in Alaska.

Fund: 100 General Fund - Expenditures Location: 45 Tustumena Elementary

Date: 08/06/18

| 2014-15<br>Actual<br>176.00 | 2015-16<br>Actual<br>182.00 | 2016-17<br>Actual<br>176.00 | Account