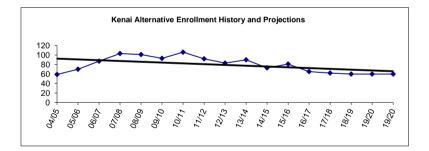

The data below does not include State or National data as it was unavailable at the time of this report. However, the district data was available so the two charts below represent the percentage of tested district students who met or exceeded the SAT Benchmark in the Evidenced based reading & writing (ERW) or SAT Mathematics during FY17 and FY18.