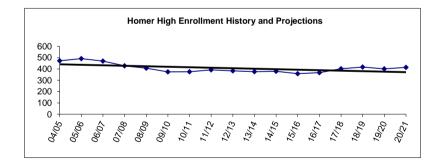

The Kenai Peninsula Borough (KPB) is responsible, with input from the Board of Education, for the Capital budget.