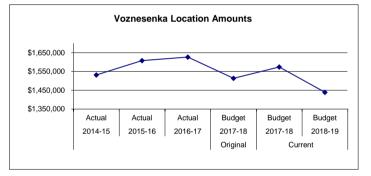

| (13,106)                                                          | -                                                |
| \$ 1,531,426                                                    | \$ 1,607,538                                                   | \$ 1,626,590                                                    | Location Totals                                                                                                                                                                 | \$ 1,513,611                                           | \$ 1,573,755                                                   | \$ 1,439,297                                          | \$ (134,458)                                                      | (9)                                              |



Voznesenka School is a K-12, and is located in the Village of Voznesenka just outside of Homer, Alaska. Students opportunities include a competitive Battle of the Books program as well as a construction and home economics class. All students have a Russian background, which is their primary language. Off-campus shop classes are made available to our students at Homer High and we are part of a co-op with Homer's hockey team. Our on-site activities include football, wrestling, and soccer.

Fund: 100 General Fund - Expenditures Location: 53 Voznesenka Elementary / High Date: 08/06/18

| 2014-15<br>Actual<br>118.00 | 2015-16<br>Actual<br>114.00 | 2016-17<br>Actual<br>106.00 | Account Description<br>Enrollment in ADM (K-12) | 2017-18<br>Budget<br>102.00 | Current<br>2017-18<br>Budget<br>107.0