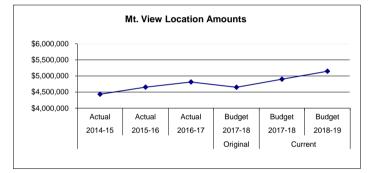

| 4900 Other Expenses                 | 1,786                         | 1,822                        | 1,906             | 84         | 5              |
| 304,822           | 236,213           | 243,424           | Subtotal - Other                    | 178,174                       | 226,390                      | 209,576           | (16,814)   | (7)            |
| 911               | 814               | 3,019             | 5100 Equipment                      |                               | 120                          |                   | (120)      | -              |
| \$ 4,433,564      | \$ 4,652,345      | \$ 4,811,666      | Location Totals                     | \$ 4,649,708                  | \$ 4,899,188                 | \$ 5,145,805      | \$ 246,617 | 5              |



Mountain View Elementary School is located in Kenai, Alaska and serves approximately 450 students in grades PreK-5. The school was constructed in 1987 and built to house 440 students. Mountain View Elementary school, in cooperation with its partners Peninsula Community Health Services and Nakenu Family Services, provides multiple supports for struggling learners and families. Academic supports at Mountain View elementary include Title I, Title VII and Intervention supports. Student activities include forensics, Battle of the Books, and band.

Fund: 100 General Fund - Expenditures Location: 51 Mountain View Elementary Date: 08/06/18

| 2014-15<br>Actual<br>445.00 | 2015-16<br>Actual<br>451.00 | 2016-17<br>Actual<br>431.00 | Account Description<br>Enrollment in ADM (K-5) | 2017-18<br>Budge