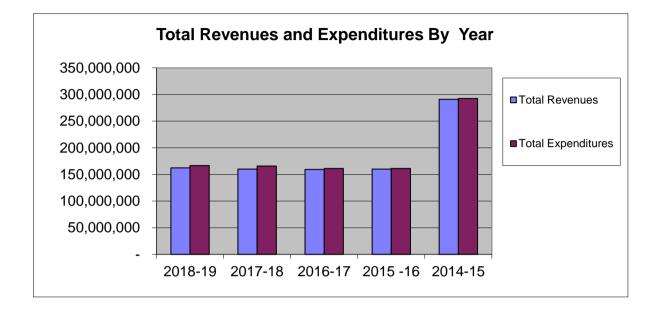

# All Governmental Revenues and Expenditures Budget FY19

|        |                              |           | FY18         |           | FY19         |
|--------|------------------------------|-----------|--------------|-----------|--------------|
| Reve   |                              |           |              |           |              |
|        | eral Fund                    | \$        | 138,452,060  | \$        | 141,545,488  |
|        | er Special Revenue           |           | 9,167,374    |           | 8,722,381    |
|        | lent Transportation          |           | 8,074,746    |           | 8,131,473    |
|        | d Service Fund               | -         | 3,213,500    | -         | 3,064,450    |
| Total  | Governmental Revenue:        | \$        | 158,907,680  | \$        | 161,463,792  |
| _      |                              |           |              |           |              |
| •      | nditures:                    | •         | 100 500 000  | <b>^</b>  |              |
|        | eral Fund                    | \$        | 139,538,636  | \$        | 142,025,710  |
|        | er Special Revenue           |           | 12,362,648   |           | 12,037,899   |
|        | lent Transportation          |           | 8,074,746    |           | 7,687,626    |
|        | d Service Fund               | <u> </u>  | 4,790,743    | <u></u>   | 4,018,450    |
| lotal  | Governmental Expenditures:   | \$        | 164,766,773  | \$        | 165,769,685  |
|        |                              |           |              |           |              |
|        | ss (Deficiency) of Revenues  |           |              |           |              |
| over l | Expenditures:                | \$        | (5,859,093)  | \$        | (4,305,893)  |
| 0      | ··                           |           |              |           |              |
| •      | ating Transfers:             |           | 4 400 000    |           | 050.000      |
|        | nsfer Out - General Fund     |           | 1,100,000    |           | 950,000      |
|        | nsfer In - Food Service Fund | <u> </u>  | (1,100,000)  | ሱ         | (950,000)    |
| rotai  | Operating Transfers:         | <u>\$</u> | -            | <u>\$</u> | -            |
| Fund   | Balance, Beginning of Year   | \$        | 19,933,212   | \$        | 14,074,119   |
| i unu  | Balance, Beginning of Tear   | Ψ         | 10,000,212   | Ψ         | 14,074,110   |
| Fund   | Balance, End of Year         | \$        | 14,074,119   | \$        | 9,768,226    |
|        |                              |           |              |           |              |
|        | Pupil<br>Transportatio       | on        | Food Service |           |              |
|        | Other Special                |           | T und        |           |              |
|        | Revenue                      |           |              |           |              |
|        |                              |           |              |           |              |
|        |                              |           |              |           |              |
|        |                              |           |              |           |              |
|        |                              |           |              |           |              |
|        |                              |           |              |           |              |
|        |                              |           |              |           |              |
|        |                              |           |              |           |              |
|        |                              |           |              | _         | General Fund |
|        | FY19 Revenu                  | e         |              |           |              |
|        |                              |           |              |           |              |
|        |                              |           |              |           |              |