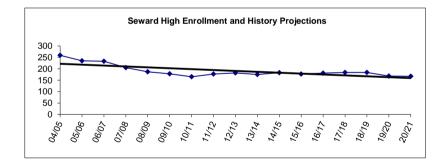

| 8.80          | 8.80    | Non-Certificated Subtotal           | 8.30    | 9.35    | 9.35           |
| 21.83                                 | 22.63         | 21.43   | Total                               | 21.43   | 22.35   | 21.85          |

\* "Specialists" as defined in the Alaska DEED Chart of Accounts includes: Guidance Counselors, Librarians, Psychologists, Speech Therapists, Occupational Therapists, Physical Therapists and Hearing Specialists who are also certificated employees.

\*\* "Special Ed Teachers" refers to all other certificated special ed teachers not listed as specialists.

\*\*\* Support staffing formula for nurses does not always provide enough coverage to comply with legal requirements, so nurses are staffed at a higher level than the formula.



Fund: 100 General Fund - Expenditures

Fund: 100 General Fund - Expenditures Location: 14 Seward Middle School

| 2014-15<br>Actual                                      | 2015-16<br>Actual                                      | 2016-17<br>Actual                                    | Account Description                                                                                                                                      | Original<br>2017-18<br>Budget                      | Current<br>2017-18<br>Budget                           | 2018-19<br>Budget                                  | Change                                                     | % Of<br>Change                             |
|--------------------------------------------------------|---------------------------------