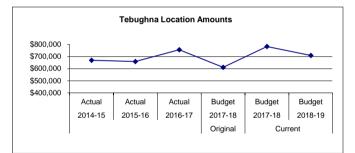

\*\* "Special Ed Teachers" refers to all other certificated special ed teachers not listed as specialists.

Fund: 100 General Fund - Expenditures Location: 13 Homer Middle School

| 2014-15<br>Actual       | 2015-16<br>Actual       | 2016-17<br>Actual       | Account Description                                          | Original<br>2017-18<br>Budget | Current<br>2017-18<br>Budget | 2018-19<br>Budget       | Change               | % Of<br>Change |
|-------------------------|-------------------------|-------------------------|--------------------------------------------------------------|-------------------------------|------------------------------|-------------------------|----------------------|----------------|
| \$ 1,099,822<br>335,395 | \$ 1,127,329<br>388,718 | \$ 1,128,054<br>390,784 | 3100 Certificated Salaries<br>3200 Non-Certificated Salaries | \$ 1,135,353<br>389,017       | \$ 1,098,397<br>408,460      | \$ 1,210,826<br>437,174 | \$ 112,429<br>28,714 | 10<br>7        |
| 674,803                 | 775,732                 | 786,749                 | 3500 Employee Benefits                                       | 734,252                       | 780,421                      | 918,076                 | 137,655              | 18             |
| 2,110,020               | 2,291,779               | 2,305,587               | Subtotal - Personnel Services                                | 2,258,622                     | 2,287,278                    | 2,566,076               | 278,798              | 12             |
| -                       | -                       | -                       | 4100 Professional and Technical Services                     | -                             | -                            | -                       | -                    | -              |
| 816                     | 1,103                   | 1,674                   | 4200 Staff Travel                                            | 1,500                         | 1,817                        | 1,350                   | (467)                | (26)           |
| 4,878                   | 4,946                   | 4,390                   | 4250 Student Travel                                          | -                             | 4,390                        | -                       | (4,390)              | (100)          |
| 10,181                  | 9,356                   | 9,778                   | 4300 Utility Services                                        | 13,900                        | 10,571                       | 9,084                   | (1,487)              | (14)           |
| 116,391                 | 117,770                 | 120,472                 | 4350 Energy                                                  | 112,693                       | 116,021                      | 118,211                 | 2,190                | 2              |
| 5,984                   | 3,111                   | 2,458                   | 4400 Other Purchased Services                                | 3,042                         | 3,736                        | 2,588                   | (1,148)              | (31)           |
| 49,298                  | 41,316                  | 30,004                  | 4500 Supplies, Materials, and Media                          | 29,751                        | 31,532                       | 32,262                  | 730                  | 2              |
| 1,459                   | 714                     | 561                     | 4900 Other Expenses                                          | 1,327                         | 1,327                        | 1,327                   |                      | -              |
| 189,007                 | 178,316                 | 169,337                 | Subtotal - Other                                             | 162,213                       | 169,394                      | 164,822                 | (4,572)              | (3)            |
| 20,840                  | 27,395                  | 3,664                   | 5100 Equipment                                               |                               | 360                          |                         | (360)                | -              |
| \$ 2,319,867            | \$ 2,497,490            | \$ 2,478,588            | Location Totals                                              | \$ 2,420,835                  | \$ 2,457,032                 | \$ 2,730,898            | \$ 273,866           | 11             |