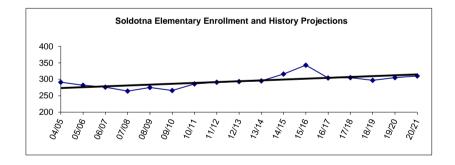

|         |                                     |         |         |         |
| 13.43             | 14.30         | 15.18   | Non-Certificated Subtotal           | 14.68   | 11.69   | 11.64   |
|                   |               |         |                                     |         |         |         |
| 36.93             | 38.47         | 38.24   | Total                               | 36.74   | 33.83   | 33.78   |

\* "Specialists" as defined in the Alaska DEED Chart of Accounts includes: Guidance Counselors, Librarians, Psychologists, Speech Therapists, Occupational Therapists, Physical Therapists and Hearing Specialists who are also certificated employees.

\*\* "Special Ed Teachers" refers to all other certificated special ed teachers not listed as specialists.



Fund: 100 General Fund - Expenditures Location: 09 Soldotna High

| 2014-15<br>Actual         | 2015-16<br>Actual         | 2016-17<br>Actual         | Account Description                                          | Original<br>2017-18<br>Budget | Current<br>2017-18<br>Budget | 2018-19<br>Budget         | Change     | % Of<br>Change |
|---------------------------|---------------------------|---------------------------|--------------------------------------------------------------|-------------------------------|------------------------------|---------------------------|------------|----------------|
| \$ 3,344,888<br>1,032,871 | \$ 3,196,489<br>1,117,394 | \$ 3,237,236<br>1,052,436 | 3100 Certificated Salaries<br>3200 Non-Certificated Salaries | \$ 3,151,941<br>994,026       | \$ 3,121,05