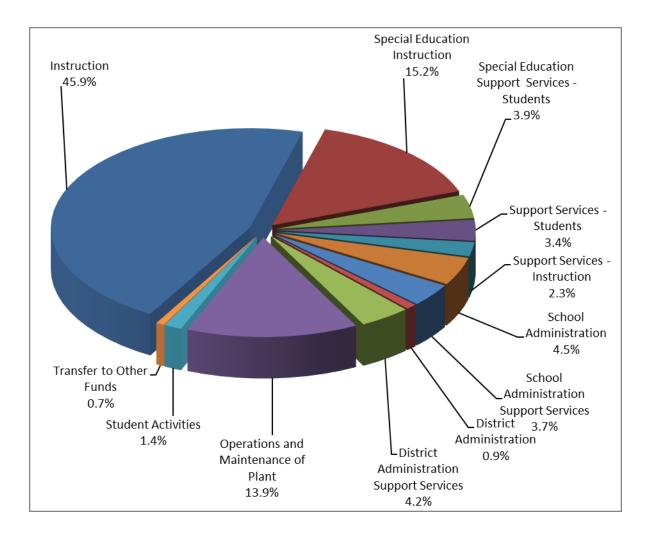

|                                               | Original              | Revised              | Original              |
|-----------------------------------------------|-----------------------|----------------------|-----------------------|
|                                               | 2017-18               | 2017-18              | 2018-19               |
| FY19 Expenditure Budget by Function           | Budget                | Budget               | Budget                |
| Instruction                                   | \$ 64,112,861         | \$63,273,488         | \$ 65,689,259         |
| Special Education - Instruction               | 20,264,760            | 20,521,472           | 21,662,447            |
| Special Education Support Services – Students | 5,313,458             | 5,935,584            | 5,507,377             |
| Support Services - Students                   | 4,524,611             | 4,607,633            | 4,854,267             |
| Support Services – Instruction                | 3,137,207             | 3,107,126            | 3,331,830             |
| School Administration                         | 6,342,388             | 6,341,218            | 6,495,095             |
| School Administration Support Services        | 5,240,851             | 5,168,003            | 5,306,203             |
| District Administration                       | 1,230,358             | 1,275,227            | 1,274,964             |
| District Administration Support Services      | 5,891,804             | 5,943,538            | 5,940,494             |
| Operations and Maintenance of Plant           | 19,233,721            | 21,174,842           | 19,891,361            |
| Student Activities                            | 2,177,477             | 2,190,505            | 2,072,413             |
| Transfer to Other Funds                       | <u>1,100,000</u>      | <u>1,100,000</u>     | <u>950,000</u>        |
| Total General Fund Expenditures               | \$ <u>138,569,496</u> | <u>\$140,638,636</u> | \$ <u>142,975,710</u> |

The following graph depicts the functional allocation of the FY19 General Fund expenditure budget in accordance with the State of Alaska Chart of Accounts:

#### FY19 Budget by Object and Function

|                            |               |              | Non-         |            |              |         |           |           |             |           |           |          |            |
|----------------------------|---------------|--------------|--------------|------------|--------------|---------|-----------|-----------|-------------|-----------|-----------|----------|------------|
|                            |               | Certificated | Certificated |            | Professional |         |           | Purchased | Supplies    | Other     |           | Fund     |            |
|                            |               | Salaries     | Salaries     | Benefits   | Technical    | Travel  | Utilities | Services  | & Materials | Expenses  | Equipment | Transfer | Total      |
| Instruction                | Sum of Amount | 33,417,821   | 2,267,309    |            | 588,775      | 122,097 | 268,800   | 606,303   | 2,383,710   | 2,067,660 | 870,259   |          | 65,689,259 |
|                            | % of Object   | 65.14%       | 12.60%       | 49.28%     | 30.74%       | 15.47%  | 3.90%     | 6.24%     | 65.84%      | 105.72%   | 89.10%    |          | 45.94%     |
|                            | % of Function | 50.87%       | 3.45%        | 35.16%     | 0.90%        | 0.19%   | 0.41%     | 0.92%     | 3.63%       | 3.15%     | 1.32%     |          | 100.00%    |
| Special Education          | Sum of Amount | 7,458,063    | 4,522,585    | 9,172,789  | 336,894      | 35,917  |           | 3,200     | 94,169      |           | 7,830     |          | 21,662,447 |
| Instruction                | % of Object   | 14.54%       | 25.12%       | 19.57%     | 17.59%       | 4.55%   |           | 0.03%     | 2.60%       | 1.59%     | 0.80%     |          | 15.15%     |
|                            | % of Function | 34.43%       | 20.88%       | 42.34%     | 1.56%        | 0.17%   |           | 0.01%     | 0.43%       | 0.14%     | 0.04%     |          | 100.00%    |
| Special Education Support  | Sum of Amount | 2,550,787    | 452,075      | 1,891,932  | 470,924      | 67,455  | 5,000     | 3,575     | 50,513      | 10,440    | 4,676     |          | 5,507,377  |
| Services - Student         | % of Object   | 4.97%        | 2.51%        | 4.04%      | 24.59%       | 8.55%   | 0.07%     | 0.04%     | 1.40%       | 0.53%     | 0.48%     |          | 3.85%      |
|                            | % of Function | 46.32%       | 8.21%        | 34.35%     | 8.55%        | 1.22%   | 0.09%     | 0.06%     | 0.92%       | 0.19%     | 0.08%     |          | 100.00%    |
| Support Services           | Sum of Amount | 1,077,932    | 1,623,517    | 2,021,731  |              | 60,280  | 750       | · · ·     | 55,259      | 7,098     | 1,000     |          | 4,854,267  |
| Student                    | % of Object   | 2.10%        | 9.02%        | 4.31%      |              | 7.64%   | 0.01%     | 0.07%     | 1.53%       | 0.36%     | 0.10%     |          | 3.40%      |
|                            | % of Function | 22.21%       | 33.45%       | 41.65%     |              | 1.24%   | 0.02%     | 0.14%     | 1.14%       | 0.15%     | 0.02%     |          | 100.00%    |
| Support Services           | Sum of Amount | 1,126,290    | 501,706      | 1,119,356  | 43,000       | 61,825  | 9,650     | 60,600    | 390,988     | 12,995    | 5,420     |          | 3,331,830  |
| Instruction                | % of Object   | 2.20%        | 2.79%        | 2.39%      | 2.25%        | 7.83%   | 0.14%     | 0.62%     | 10.80%      | 0.66%     | 0.55%     |          | 2.33%      |
|                            | % of Function | 33.80%       | 15.06%       | 33.60%     | 1.29%        | 1.86%   | 0.29%     | 1.82%     | 11.73%      | 0.39%     | 0.16%     |          | 100.00%    |
| School Administration      | Sum of Amount | 4,210,225    | 14,700       | 2,144,027  |              | 86,061  |           |           | 9,741       | 30,341    |           |          | 6,495,095  |
|                            | % of Object   | 8.21%        | 0.08%        | 4.57%      |              | 10.90%  |           |           | 0.27%       | 1.55%     |           |          | 4.54%      |
|                            | % of Function | 64.82%       | 0.23%        | 33.01%     |              | 1.33%   |           |           | 0.15%       | 0.47%     |           |          | 100.00%    |
| School Administration      | Sum of Amount |              | 2,365,454    | 2,165,639  |              | 5,300   | 674,350   | 3,250     | 62,610      | 29,600    |           |          | 5,306,203  |
| Support Services           | % of Object   |              | 13.14%       | 4.62%      |              | 0.67%   | 9.79%     |           | 1.73%       | 1.51%     |           |          | 3.71%      |
|                            | % of Function |              | 44.58%       | 40.81%     |              | 0.10%   | 12.71%    | 0.06%     | 1.18%       | 0.56%     |           |          | 100.00%    |
| District Administration    | Sum of Amount | 320,463      | 228,991      | 356,655    | 156,400      | 65,160  | 18,700    | 29,900    | 24,695      | 33,600    | 40,400    |          | 1,274,964  |
|                            | % of Object   | 0.62%        | 1.27%        | 0.76%      | 8.17%        | 8.26%   | 0.27%     |           | 0.68%       | 1.72%     | 4.14%     |          | 0.89%      |
|                            | % of Function | 25.14%       | 17.96%       | 27.97%     | 12.27%       | 5.11%   | 1.47%     | 2.35%     | 1.94%       | 2.64%     | 3.17%     |          | 100.00%    |
| District Administration    | Sum of Amount | 144,610      | 2,418,394    | 1,654,525  | 319,100      | 85,347  | 35,499    | 1,350,247 | 202,509     | -311,037  | 41,300    |          | 5,940,494  |
| Support Services           | % of Object   | 0.28%        | 13.43%       | 3.53%      | 16.66%       | 10.81%  | 0.52%     | 13.91%    | 5.59%       |           | 4.23%     |          | 4.15%      |
|                            | % of Function | 2.43%        | 40.71%       | 27.85%     | 5.37%        | 1.44%   | 0.60%     | 22.73%    | 3.41%       | -5.24%    | 0.70%     |          | 100.00%    |
| Operations and Maintenance |               |              | 3,225,078    | 2,861,050  |              | 6,150   | 5,877,536 | 7,579,361 | 336,137     | 200       | 5,849     |          | 19,891,361 |
| of Plant                   | % of Object   |              | 17.92%       | 6.10%      |              | 0.78%   | 85.30%    | 78.06%    | 9.28%       | 0.01%     | 0.60%     |          | 13.91%     |
|                            | % of Function |              | 16.21%       | 14.38%     |              | 0.03%   | 29.55%    | 38.10%    | 1.69%       | 0.00%     | 0.03%     |          | 100.00%    |
| Student Activities         | Sum of Amount | 996,237      | 380,929      | 381,220    |              | 193,695 |           | 66,500    | 9,987       | 43,845    |           |          | 2,072,413  |
|                            | % of Object   | 1.94%        | 2.12%        | 0.81%      |              | 24.54%  |           | 0.68%     | 0.28%       | 2.24%     |           |          | 1.45%      |
|                            | % of Function | 48.07%       | 18.38%       | 18.39%     |              | 9.35%   |           | 3.21%     | 0.48%       | 2.12%     |           |          | 100.00%    |
| Fund Transfers             | Sum of Amount |              |              |            |              |         |           |           |             |           |           | 950,000  | 950,000    |
|                            | % of Object   |              |              |            |              |         |           |           |             |           |           | 100.00%  | 0.66%      |
|                            | % of Function |              |              |            |              |         |           |           |             |           |           | 100.00%  | 100.00%    |
| Total Sum of Amount        |               | 51,302,428   | 18,000,738   | 46,865,449 | 1,915,093    | 789,287 | 6,890,285 | 9,709,636 | 3,620,318   | 1,955,742 | 976,734   | 950,000  | , ,        |
| Total % of Object          |               | 100.00%      | 100.00%      | 100.00%    | 100.00%      | 100.00% | 100.00%   | 100.00%   | 100.00%     | 100.00%   | 95.00%    | 100.00%  | 100.00%    |
| % of Total Budget          |               | 35.88%       | 12.59%       | 32.78%     | 1.34%        | 0.55%   | 4.82%     | 6.79%     | 2.53%       | 1.37%     | 0.68%     | 0.66%    | 100.00%    |