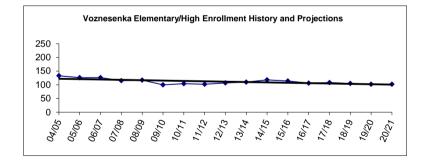

| 5.47                        | Non-Certificated Subtotal                       | 5.47                        | 5.08                                   | 5.08                       |
| 15.22                       | 15.84                       | 14.84                       | Total                                           | 14.34                       | 13.95                                  | 12.95                      |

\* "Specialists" as defined in the Alaska DEED Chart of Accounts includes: Guidance Counselors, Librarians, Psychologists, Speech Therapists, Occupational Therapists, Physical Therapists and Hearing Specialists who are also certificated employees.

\*\* "Special Ed Teachers" refers to all other certificated special ed teachers not listed as specialists.



Fund: 100 General Fund - Expenditures Location: 50 West Homer Elementary

| 2014-15<br>Actual       | 2015-16<br>Actual       | 2016-17<br>Actual       | Account Description                                          | Original<br>2017-18<br>Budget | Current<br>2017-18<br>Budget | 2018-19<br>Budget       | Change                  | % Of<br>Change |
|-------------------------|-------------------------|-------------------------|--------------------------------------------------------------|-------------------------------|------------------------------|-------------------------|-------------------------|----------------|
| \$ 1,493,080<br>522,146 | \$ 1,500,989<br>526,797 | \$ 1,428,678<br>523,806 | 3100 Certificated Salaries<br>3200 Non-Certificated Salaries | \$ 1,517,423<br>534,311       |