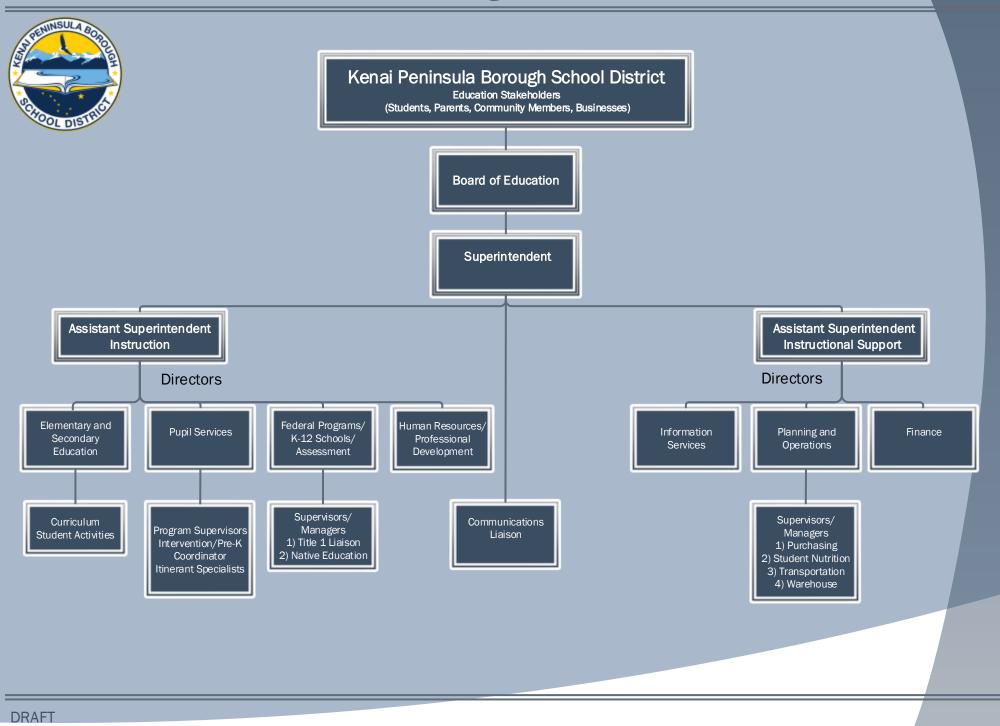

The Superintendent administers the District with the help of an Administrative Leadership Team and input from site-based councils representing the schools.

In the State of Alaska, the number of students enrolled in a district during the 20-school day count period is the basis for computing the Average Daily Membership (ADM) that is used to calculate the amount of state funding provided to each district.

#### **Administrative Cabinet**

Mr. Sean Dusek, Superintendent Mr. John O'Brien, Assistant Superintendent of Instruction Mr. Dave Jones, Assistant Superintendent of Instructional Support