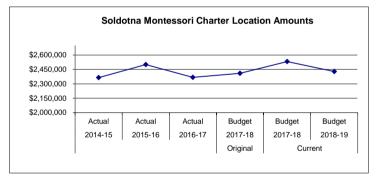

|
| 674,093               | 679,685               | 603,070               | Subtotal - Other                                             | 579,129                       | 741,193                      | 602,960               | (138,233)            | (19)           |
| 262                   |                       |                       | 5100 Equipment                                               |                               | 1,775                        |                       | (1,775)              | 100            |
| \$ 2,364,728          | \$ 2,500,820          | \$ 2,367,026          | Location Totals                                              | \$ 2,409,163                  | \$ 2,532,223                 | \$ 2,427,969          | \$ (104,254)         | (4)            |



The Soldotna Montessori Charter School, located in Soldotna, Alaska, is housed in the Soldotna Elementary School building in the City of Soldotna. Soldotna Montessori Charter School has an enrollment of approximately 165 students in grades K-6. Key features of our school include key Montessori principles, including but not limited to multi-graded classrooms, in-depth studies of Environmental Literacy and service to the local community.

Fund: 100 General Fund - Expenditures Location: 64 Soldotna Montessori Charter School Date: 08/06/18

| 2014-15<br>Actual<br>153.00 | 2015-16<br>Actual<br>162.00 | 2016-17<br>Actual<br>162.00 | Account Description<br>Enrollment in ADM (K-6) | 2017-18<br>Budget<br>167.00 | Current<br>2017-18<br>Budget<br>167.00 | 2018-19<br>Budget<br>167.00 |
|------------