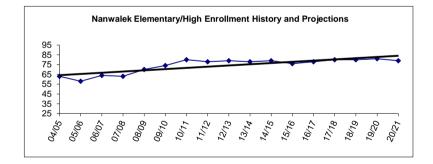

.99                       | 4.72                       | Non-Certificated Subtotal                       | 4.72                       | 3.84                                  | 3.66                       |
| 11.59                      | 13.79                      | 12.62                      | Total                                           | 12.12                      | 11.74                                 | 11.06                      |

\* "Specialists" as defined in the Alaska DEED Chart of Accounts includes: Guidance Counselors, Librarians, Psychologists, Speech Therapists, Occupational Therapists, Physical Therapists and Hearing Specialists who are also certificated employees.

\*\* "Special Ed Teachers" refers to all other certificated special ed teachers not listed as specialists.



Fund: 100 General Fund - Expenditures Location: 10 Nikiski Middle / Senior High

| 2014-15<br>Actual                                                          | 2015-16<br>Actual                                                | 2016-17<br>Actual                                                | Account Description                                                                                                                                                                                                         | Original<br>2017-18<br>Budget                           | Current<br>2017-18<br>Budget                                      | 2018-19<br>Budget                                      | Change                                                               | % Of<br>Change