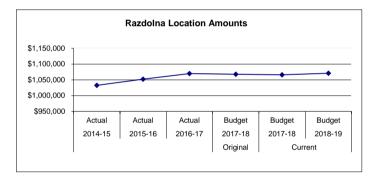

KENAI PENINSULA BOROUGH SCHOOL DISTRICT

**Annual Budget** 

2018-19

Soldotna, Alaska 99669 www.kpbsd.k12.ak.us