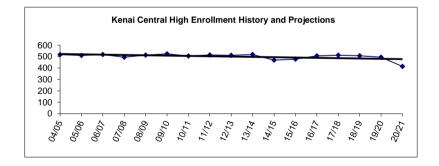

The following projections were, therefore, prepared based upon current statutes with the following assumptions:

- 1) The revenues of the District are based upon the School Board approved enrollment forecasts representing basically flat enrollment at most schools.
- 2) No change in the Borough assessments (upon which the local contribution is calculated).
- 3) Borough contribution of the level funded for FY19 of \$49,738,432.
- 4) No Changes to the State Foundation Formula.