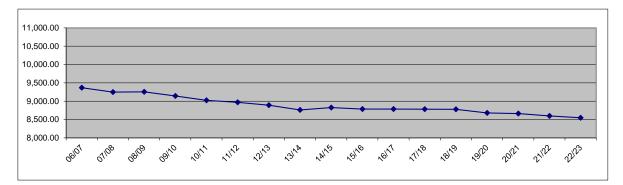

| YEAR  | PRE-K | Κ      | 1      | 2      | 3      | 4      | 5      | 6      | 7      | 8      | 9      | 10     | 11     | 12     | Enroll  | GROWTH |
|-------|-------|--------|--------|--------|--------|--------|--------|--------|--------|--------|--------|--------|--------|--------|---------|--------|
| 06/07 | 0     | 689.49 | 623.95 | 678.10 | 657.10 | 679.75 | 635.55 | 714.75 | 722.45 | 738.65 | 913.85 | 831.82 | 745.10 | 737.58 | 9368.14 | 0.00%  |
| 07/08 | 0     | 686.41 | 641.40 | 629.85 | 689.03 | 656.85 | 700.97 | 641.45 | 726.30 | 709.65 | 860.30 | 867.33 | 771.16 | 669.00 | 9249.70 | -1.26% |
| 08/09 | 11.75 | 689.77 | 647.55 | 658.95 | 641.69 | 682.29 | 671.25 | 708.21 | 669.76 | 722.92 | 837.92 | 834.98 | 770.35 | 708.38 | 9255.77 | 0.07%  |
| 09/10 | 5.96  | 690.87 | 641.10 | 670.51 | 653.08 | 640.06 | 697.06 | 683.36 | 725.96 | 685.30 | 820.06 | 808.14 | 726.36 | 696.85 | 9144.67 | -1.20% |
| 10/11 | 6.90  | 681.79 | 665.85 | 656.65 | 666.70 | 657.40 | 629.65 | 706.24 | 696.60 | 727.03 | 695.31 | 723.72 | 746.94 | 764.28 | 9025.06 | -1.31% |
| 11/12 | 27.57 | 663.65 | 653.35 | 664.45 | 658.70 | 655.60 | 672.35 | 634.32 | 708.19 | 693.46 | 726.80 | 685.81 | 703.10 | 822.22 | 8969.57 | -0.61% |
| 12/13 | 22.99 | 691.25 | 661.95 | 651.30 | 688.10 | 687.15 | 660.45 | 674.45 | 630.95 | 722.45 | 701.35 | 731.90 | 664.75 | 703.02 | 8892.06 | -0.86% |
| 13/14 | 21.92 | 691.15 | 667.15 | 659.80 | 644.10 | 661.80 | 669.95 | 650.05 | 671.19 | 636.41 | 696.30 | 682.86 | 731.84 | 676.00 | 8760.52 | -1.48% |
| 14/15 | 21.92 | 698.29 | 691.70 | 675.45 | 664.16 | 642.55 | 678.01 | 693.20 | 654.60 | 682.01 | 639.16 | 685.71 | 669.90 | 731.21 | 8827.87 | 0.77%  |
| 15/16 | 28.13 | 662.45 | 696.85 | 688.74 | 688.70 | 673.60 | 655.20 | 680.01 | 676.50 | 667.00 | 674.75 | 624.76 | 681.65 | 689.26 | 8787.60 | -0.46% |
| 16/17 | 26.91 | 669.04 | 680.74 | 706.70 | 681.60 | 691.20 | 683.80 | 666.40 | 679.24 | 680.09 | 659.65 | 660.35 | 611.06 | 688.05 | 8784.83 | -0.03% |
| 17/18 | 35.35 | 688.50 | 656.85 | 670.20 | 688.90 | 691.95 | 692.58 | 698.50 | 648.00 | 662.25 | 663.75 | 657.45 | 646.55 | 610.90 | 8711.73 | -0.83% |
| 18/19 | 0     | 686.00 | 692.00 | 663.00 | 665.00 | 688.00 | 694.00 | 682.00 | 687.00 | 644.00 | 660.00 | 665.00 | 672.00 | 680.00 | 8778.00 | 0.76%  |
| 19/20 | 0     | 675.00 | 694.00 | 693.00 | 658.00 | 664.00 | 705.00 | 621.00 | 694.00 | 682.00 | 634.00 | 664.00 | 682.00 | 705.00 | 8771.00 | -0.08% |
| 20/21 | 0     | 683.00 | 683.00 | 695.00 | 680.00 | 657.00 | 681.00 | 632.00 | 633.00 | 689.00 | 670.00 | 638.00 | 681.00 | 715.00 | 8737.00 | -0.39% |
| 21/22 | 0.00  | 684.00 | 691.00 | 684.00 | 690.00 | 687.00 | 674.00 | 608.00 | 644.00 | 628.00 | 678.00 | 674.00 | 655.00 | 714.00 | 8711.00 | -0.30% |
| 22/23 | 0.00  | 682.00 | 692.00 | 692.00 | 679.00 | 689.00 | 704.00 | 601.00 | 620.00 | 639.00 | 616.00 | 682.00 | 691.00 | 688.00 | 8675.00 | -0.41% |

# FY07-FY18 OASIS Enrollment History and FY19-FY23 Future Projections

District annual enrollment change: FY07 through FY23

Beginning in FY98, the Kenai Peninsula Borough School District entered a troublesome cycle. This was the first year in which enrolling kindergarten students constituted a smaller segment of the student population than the graduating class. That decline in enrollment continues, so the District has attempted to project future enrollments with an emphasis on conservatism.

There are a number of factors that have contributed to the District's declining enrollment numbers: changes to companies in local industry, declining birth rates, emigration, and correspondence programs offered by other districts in the state. The District offers the Connections home school program to families residing within the district as a local correspondence program and has been encouraged by the positive response. Since FY16, kindergarten enrollment increased for 3 years in a row, which is a positive sign. However, overall enrollment is still projected to decline.