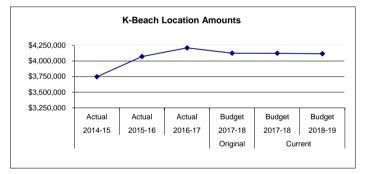

The data below does not include State or National data as it was unavailable at the time of this report. However, the district data was available so the two charts below represent the percentage of tested district students who met or exceeded the SAT Benchmark in the Evidenced based reading & writing (ERW) or SAT Mathematics during FY17 and FY18.