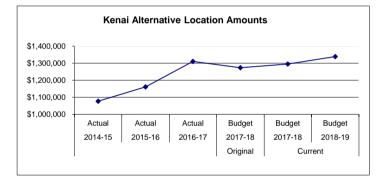

**Graduation Rate & Dropout Rate** – Two measurements the district monitors and works to improve is the High School Graduation Rate and Secondary Schools Dropout Rate.