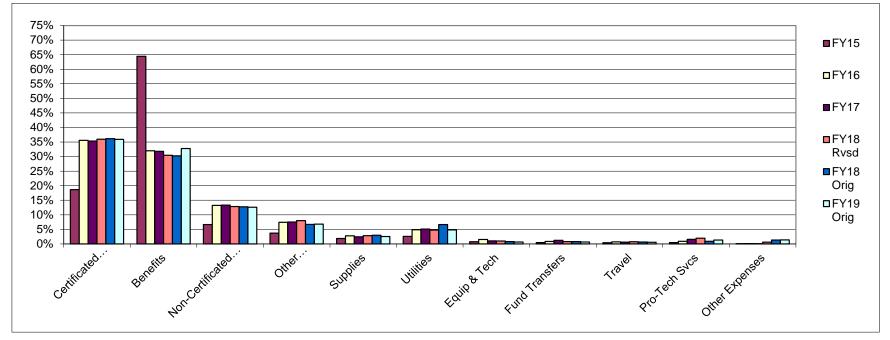

The following graph depicts the functional allocation of the FY19 General Fund expenditure budget in accordance with the State of Alaska Chart of Accounts:

#### FY19 Budget by Object and Function

|                            |               |              | Non-         |            |              |         |           |           |             |           |           |          |            |
|----------------------------|---------------|--------------|--------------|------------|--------------|---------|-----------|-----------|-------------|-----------|-----------|----------|------------|
|                            |               | Certificated | Certificated |            | Professional |         |           | Purchased | Supplies    | Other     |           | Fund     |            |
|                            |               | Salaries     | Salaries     | Benefits   | Technical    | Travel  | Utilities | Services  | & Materials | Expenses  | Equipment | Transfer | Total      |
| Instruction                | Sum of Amount | 33,417,821   | 2,267,309    |            | 588,775      | 122,097 | 268,800   | 606,303   | 2,383,710   | 2,067,660 | 870,259   |          | 65,689,259 |
|                            | % of Object   | 65.14%       | 12.60%       | 49.28%     | 30.74%       | 15.47%  | 3.90%     | 6.24%     | 65.84%      | 105.72%   | 89.10%    |          | 45.94%     |
|                            | % of Function | 50.87%       | 3.45%        | 35.16%     | 0.90%        | 0.19%   | 0.41%     | 0.92%     | 3.63%       | 3.15%     | 1.32%     |          | 100.00%    |
| Special Education          | Sum of Amount | 7,458,063    | 4,522,585    | 9,172,789  | 336,894      | 35,917  |           | 3,200     | 94,169      |           | 7,830     |          | 21,662,447 |
| Instruction                | % of Object   | 14.54%       | 25.12%       | 19.57%     | 17.59%       | 4.55%   |           | 0.03%     | 2.60%       | 1.59%     | 0.80%     |          | 15.15%     |
|                            | % of Function | 34.43%       | 20.88%       | 42.34%     | 1.56%        | 0.17%   |           | 0.01%     | 0.43%       | 0.14%     | 0.04%     |          | 100.00%    |
| Special Education Support  | Sum of Amount | 2,550,787    | 452,075      | 1,891,932  | 470,924      | 67,455  | 5,000     | 3,575     | 50,513      | 10,440    | 4,676     |          | 5,507,377  |
| Services - Student         | % of Object   | 4.97%        | 2.51%        | 4.04%      | 24.59%       | 8.55%   | 0.07%     | 0.04%     | 1.40%       | 0.53%     | 0.48%     |          | 3.85%      |
|                            | % of Function | 46.32%       | 8.21%        | 34.35%     | 8.55%        | 1.22%   | 0.09%     | 0.06%     | 0.92%       | 0.19%     | 0.08%     |          | 100.00%    |
| Support Services           | Sum of Amount | 1,077,932    | 1,623,517    | 2,021,731  |              | 60,280  | 750       | · · ·     | 55,259      | 7,098     | 1,000     |          | 4,854,267  |
| Student                    | % of Object   | 2.10%        | 9.02%        | 4.31%      |              | 7.64%   | 0.01%     | 0.07%     | 1.53%       | 0.36%     | 0.10%     |          | 3.40%      |
|                            | % of Function | 22.21%       | 33.45%       | 41.65%     |              | 1.24%   | 0.02%     | 0.14%     | 1.14%       | 0.15%     | 0.02%     |          | 100.00%    |
| Support Services           | Sum of Amount | 1,126,290    | 501,706      | 1,119,356  | 43,000       | 61,825  | 9,650     | 60,600    | 390,988     | 12,995    | 5,420     |          | 3,331,830  |
| Instruction                | % of Object   | 2.20%        | 2.79%        | 2.39%      | 2.25%        | 7.83%   | 0.14%     | 0.62%     | 10.80%      | 0.66%     | 0.55%     |          | 2.33%      |
|                            | % of Function | 33.80%       | 15.06%       | 33.60%     | 1.29%        | 1.86%   | 0.29%     | 1.82%     | 11.73%      | 0.39%     | 0.16%     |          | 100.00%    |
| School Administration      | Sum of Amount | 4,210,225    | 14,700       | 2,144,027  |              | 86,061  |           |           | 9,741       | 30,341    |           |          | 6,495,095  |
|                            | % of Object   | 8.21%        | 0.08%        | 4.57%      |              | 10.90%  |           |           | 0.27%       | 1.55%     |           |          | 4.54%      |
|                            | % of Function | 64.82%       | 0.23%        | 33.01%     |              | 1.33%   |           |           | 0.15%       | 0.47%     |           |          | 100.00%    |
| School Administration      | Sum of Amount |              | 2,365,454    | 2,165,639  |              | 5,300   | 674,350   | 3,250     | 62,610      | 29,600    |           |          | 5,306,203  |
| Support Services           | % of Object   |              | 13.14%       | 4.62%      |              | 0.67%   | 9.79%     |           | 1.73%       | 1.51%     |           |          | 3.71%      |
|                            | % of Function |              | 44.58%       | 40.81%     |              | 0.10%   | 12.71%    | 0.06%     | 1.18%       | 0.56%     |           |          | 100.00%    |
| District Administration    | Sum of Amount | 320,463      | 228,991      | 356,655    | 156,400      | 65,160  | 18,700    | 29,900    | 24,695      | 33,600    | 40,400    |          | 1,274,964  |
|                            | % of Object   | 0.62%        | 1.27%        | 0.76%      | 8.17%        | 8.26%   | 0.27%     |           | 0.68%       | 1.72%     | 4.14%     |          | 0.89%      |
|                            | % of Function | 25.14%       | 17.96%       | 27.97%     | 12.27%       | 5.11%   | 1.47%     | 2.35%     | 1.94%       | 2.64%     | 3.17%     |          | 100.00%    |
| District Administration    | Sum of Amount | 144,610      | 2,418,394    | 1,654,525  | 319,100      | 85,347  | 35,499    | 1,350,247 | 202,509     | -311,037  | 41,300    |          | 5,940,494  |
| Support Services           | % of Object   | 0.28%        | 13.43%       | 3.53%      | 16.66%       | 10.81%  | 0.52%     | 13.91%    | 5.59%       |           | 4.23%     |          | 4.15%      |
|                            | % of Function | 2.43%        | 40.71%       | 27.85%     | 5.37%        | 1.44%   | 0.60%     | 22.73%    | 3.41%       | -5.24%    | 0.70%     |          | 100.00%    |
| Operations and Maintenance |               |              | 3,225,078    | 2,861,050  |              | 6,150   | 5,877,536 | 7,579,361 | 336,137     | 200       | 5,849     |          | 19,891,361 |
| of Plant                   | % of Object   |              | 17.92%       | 6.10%      |              | 0.78%   | 85.30%    | 78.06%    | 9.28%       | 0.01%     | 0.60%     |          | 13.91%     |
|                            | % of Function |              | 16.21%       | 14.38%     |              | 0.03%   | 29.55%    | 38.10%    | 1.69%       | 0.00%     | 0.03%     |          | 100.00%    |
| Student Activities         | Sum of Amount | 996,237      | 380,929      | 381,220    |              | 193,695 |           | 66,500    | 9,987       | 43,845    |           |          | 2,072,413  |
|                            | % of Object   | 1.94%        | 2.12%        | 0.81%      |              | 24.54%  |           | 0.68%     | 0.28%       | 2.24%     |           |          | 1.45%      |
|                            | % of Function | 48.07%       | 18.38%       | 18.39%     |              | 9.35%   |           | 3.21%     | 0.48%       | 2.12%     |           |          | 100.00%    |
| Fund Transfers             | Sum of Amount |              |              |            |              |         |           |           |             |           |           | 950,000  | 950,000    |
|                            | % of Object   |              |              |            |              |         |           |           |             |           |           | 100.00%  | 0.66%      |
|                            | % of Function |              |              |            |              |         |           |           |             |           |           | 100.00%  | 100.00%    |
| Total Sum of Amount        |               | 51,302,428   | 18,000,738   | 46,865,449 | 1,915,093    | 789,287 | 6,890,285 | 9,709,636 | 3,620,318   | 1,955,742 | 976,734   | 950,000  | , ,        |
| Total % of Object          |               | 100.00%      | 100.00%      | 100.00%    | 100.00%      | 100.00% | 100.00%   | 100.00%   | 100.00%     | 100.00%   | 95.00%    | 100.00%  | 100.00%    |
| % of Total Budget          |               | 35.88%       | 12.59%       | 32.78%     | 1.34%        | 0.55%   | 4.82%     | 6.79%     | 2.53%       | 1.37%     | 0.68%     | 0.66%    | 100.00%    |