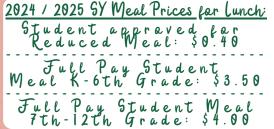

Mixed Berry Cup Chilled Pears **Com Pups** 

Crinkle Cut Fries Gold Rush Drink Applesauce Cup 2 Breaded Chicken Strips w/Biscuit Stick

Cheesy Refried Beans
Orange Juice
Chilled Peaches

Cheeseburger

Baby Carrots w/Ranch Mixed Fruit Apple

16 Com Pups

Snow Peas & Celery w/Ranch Little Cuties Applesauce Cup Pulled Pork Sandwich

Baked Beans Gold Rush Drink Mixed Berry Cup Grilled Cheese Sandwich

Romaine Salad Strawberry Cup Chilled Pears 19 Roast Turkey w/Roll

Mashed Potatoes & Gravy Mixed Fruit Banana Hot Dog

Sweet Potato Fries Chilled Peaches Orange Juice Cookie

23

24

25

26

**27** 

30

31

\_\_\_\_

Go. To.

http://mealapp.kpbsd.org

to apply for Free or Reduced meal benefits, or for more information please contact your local school or Student Nutrition Office at 907-714-8963



1% White & Nonfat Chocolate Milk offered

daily. Due to product availability, menu

items are subject to change

This institution is an equal apportunity provider.