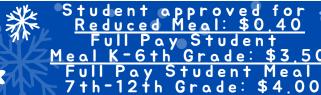

2025 SY Meal Prices for Lunch:

31

Pizza

Steamed Broccoli Mixed Berry Cup Chilled Pears Veggie Tray (MD/HS)

K-6th Grade: \$3.50