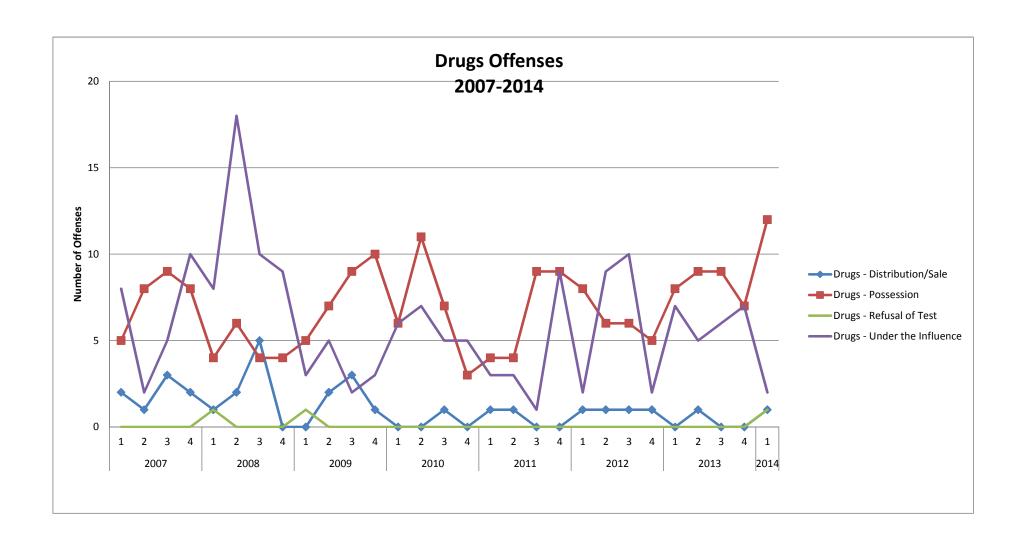

| SCHOOL BOARD COMMUNICATION                                                                                      |                                 |              |  |  |  |  |  |  |  |
|-----------------------------------------------------------------------------------------------------------------|---------------------------------|--------------|--|--|--|--|--|--|--|
| Title:                                                                                                          | Discipline Data                 |              |  |  |  |  |  |  |  |
| Date:                                                                                                           | October 28, 2013                | Item Number: |  |  |  |  |  |  |  |
| Administrator:                                                                                                  | Sean Dusek Gran Dusek           |              |  |  |  |  |  |  |  |
| Attachments:                                                                                                    | KPBSD Discipline Data 2007-2014 |              |  |  |  |  |  |  |  |
| Action Needed For Discussion x Information Other:                                                               |                                 |              |  |  |  |  |  |  |  |
| BACKGROUND INFORMATION                                                                                          |                                 |              |  |  |  |  |  |  |  |
| Attached is the updated discipline report for the years 2007-2013. This report contains the 2014 First Quarter. |                                 |              |  |  |  |  |  |  |  |