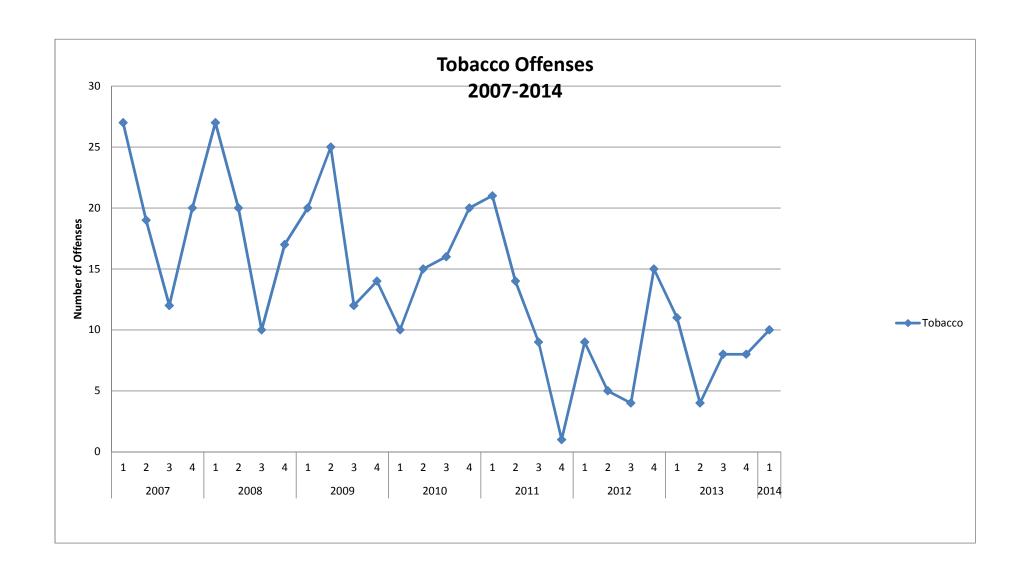

| SCHOOL BOARD COMMUNICATION                                                                                      |                                 |              |  |  |  |  |  |  |  |
|-----------------------------------------------------------------------------------------------------------------|---------------------------------|--------------|--|--|--|--|--|--|--|
| Title:                                                                                                          | Discipline Data                 |              |  |  |  |  |  |  |  |
| Date:                                                                                                           | October 28, 2013                | Item Number: |  |  |  |  |  |  |  |
| Administrator:                                                                                                  | Sean Dusek Gran Dusek           |              |  |  |  |  |  |  |  |
| Attachments:                                                                                                    | KPBSD Discipline Data 2007-2014 |              |  |  |  |  |  |  |  |
| Action Needed For Discussion x Information Other:                                                               |                                 |              |  |  |  |  |  |  |  |
| BACKGROUND INFORMATION                                                                                          |                                 |              |  |  |  |  |  |  |  |
| Attached is the updated discipline report for the years 2007-2013. This report contains the 2014 First Quarter. |                                 |              |  |  |  |  |  |  |  |