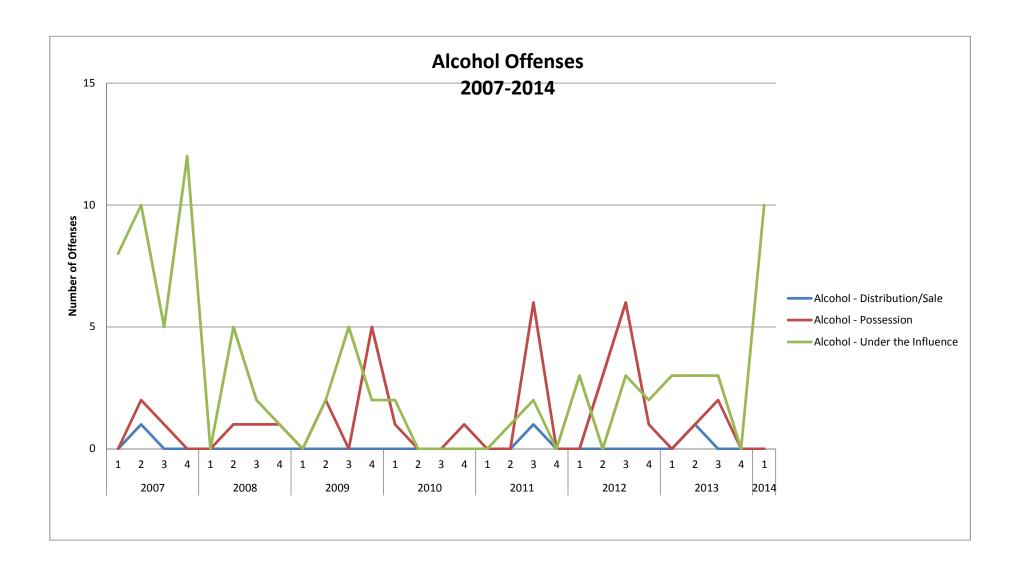

| SCHOOL BOARD COMMUNICATION                                                                                      |                                 |              |  |  |  |  |  |  |  |
|-----------------------------------------------------------------------------------------------------------------|---------------------------------|--------------|--|--|--|--|--|--|--|
| Title:                                                                                                          | Discipline Data                 |              |  |  |  |  |  |  |  |
| Date:                                                                                                           | October 28, 2013                | Item Number: |  |  |  |  |  |  |  |
| Administrator:                                                                                                  | Sean Dusek Gran Dusek           |              |  |  |  |  |  |  |  |
| Attachments:                                                                                                    | KPBSD Discipline Data 2007-2014 |              |  |  |  |  |  |  |  |
| Action Needed For Discussion x Information Other:                                                               |                                 |              |  |  |  |  |  |  |  |
| BACKGROUND INFORMATION                                                                                          |                                 |              |  |  |  |  |  |  |  |
| Attached is the updated discipline report for the years 2007-2013. This report contains the 2014 First Quarter. |                                 |              |  |  |  |  |  |  |  |