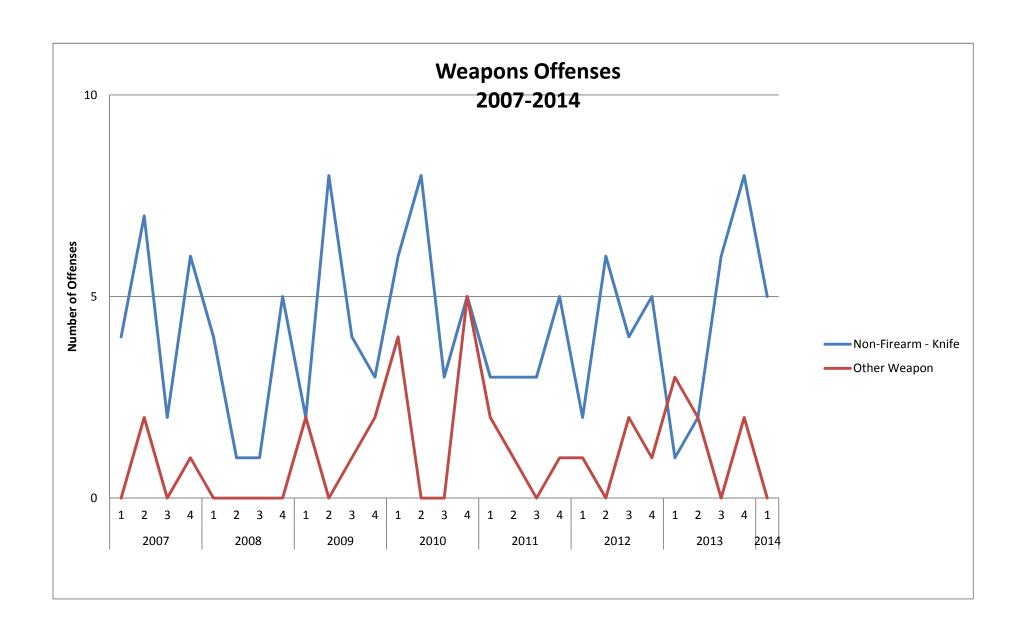

| SCHOOL BOARD COMMUNICATION                                                                                      |                                 |              |  |  |  |  |  |  |  |
|-----------------------------------------------------------------------------------------------------------------|---------------------------------|--------------|--|--|--|--|--|--|--|
| Title:                                                                                                          | Discipline Data                 |              |  |  |  |  |  |  |  |
| Date:                                                                                                           | October 28, 2013                | Item Number: |  |  |  |  |  |  |  |
| Administrator:                                                                                                  | Sean Dusek Gran Dusek           |              |  |  |  |  |  |  |  |
| Attachments:                                                                                                    | KPBSD Discipline Data 2007-2014 |              |  |  |  |  |  |  |  |
| Action Needed For Discussion x Information Other:                                                               |                                 |              |  |  |  |  |  |  |  |
| BACKGROUND INFORMATION                                                                                          |                                 |              |  |  |  |  |  |  |  |
| Attached is the updated discipline report for the years 2007-2013. This report contains the 2014 First Quarter. |                                 |              |  |  |  |  |  |  |  |